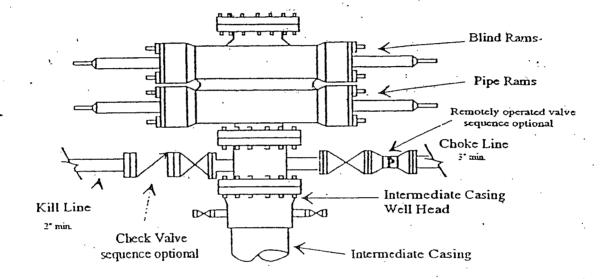

Typical **3**,000 psi Pressure System Schematic

Typical 3,000 psi choke manifold assembly with at least these minimum features