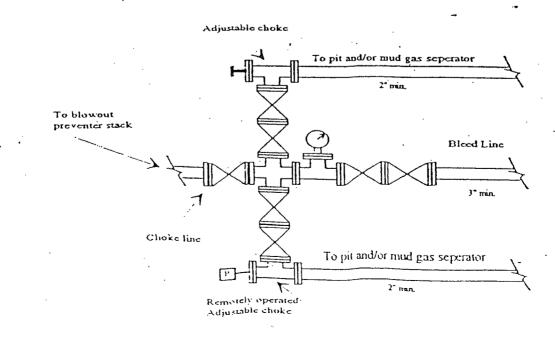

Typical **3**,000 psi Pressure System Schematic

Typical 3,000 psi choke manifold assembly with at least these minimum features