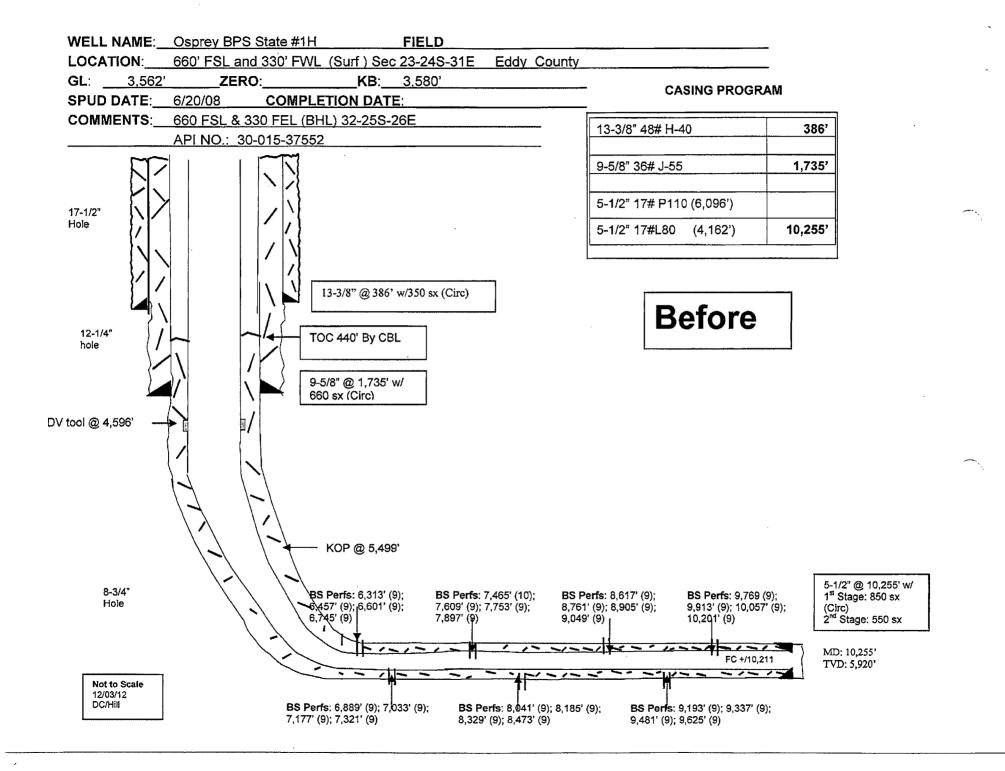

| District 1<br>No. 753 933-616<br>District II<br>811 S. First St., Artes<br>Phone: (575) 748-128<br>District III<br>1000 Rio Brazos Roa<br>Phone: (505) 334-617<br>District IV<br>1220 S. St. Francis D<br>Phone: (505) 476-346 | 51 Fax: (575) 393-0<br>iia, NM 88210<br>33 Fax: (575) 748-97<br>d, Aztec, NM 87410<br>78 Fax: (505) 334-61<br>r., Santa Fe, NM 87<br>50 Fax: (505) 476-34 | 720<br>)<br>170<br>505<br>462 |                                   | Energy Mine<br>Oil C<br>1220 Sa                                                                                                                                                                                                                                                                                                                                                                                                                                                                                                                                                                                                                                                                                                                                                                                                                                                                                                                                                                                                                                                                                                                                                                                                                                                                                                                                                                                                                                                                                                                                                                                                                                                                                                                                                                                                                                                                                                                                                                                                                                                                                                                                                                                                                                                                                                                                                                                                                                                                                                                                                                                                                                                                                                      | ite of New Me<br>erals and Natu<br>onservation D<br>South St. Fran<br>nta Fe, NM 8'            | Iral Resour<br>Division<br>ncis Dr MM<br>7505                                                                                             | FEB <b>25</b> 21  | 013<br>ESIA             | Form C-101<br>Revised December 16, 2011<br>Permit |  |
|--------------------------------------------------------------------------------------------------------------------------------------------------------------------------------------------------------------------------------|-----------------------------------------------------------------------------------------------------------------------------------------------------------|-------------------------------|-----------------------------------|--------------------------------------------------------------------------------------------------------------------------------------------------------------------------------------------------------------------------------------------------------------------------------------------------------------------------------------------------------------------------------------------------------------------------------------------------------------------------------------------------------------------------------------------------------------------------------------------------------------------------------------------------------------------------------------------------------------------------------------------------------------------------------------------------------------------------------------------------------------------------------------------------------------------------------------------------------------------------------------------------------------------------------------------------------------------------------------------------------------------------------------------------------------------------------------------------------------------------------------------------------------------------------------------------------------------------------------------------------------------------------------------------------------------------------------------------------------------------------------------------------------------------------------------------------------------------------------------------------------------------------------------------------------------------------------------------------------------------------------------------------------------------------------------------------------------------------------------------------------------------------------------------------------------------------------------------------------------------------------------------------------------------------------------------------------------------------------------------------------------------------------------------------------------------------------------------------------------------------------------------------------------------------------------------------------------------------------------------------------------------------------------------------------------------------------------------------------------------------------------------------------------------------------------------------------------------------------------------------------------------------------------------------------------------------------------------------------------------------------|------------------------------------------------------------------------------------------------|-------------------------------------------------------------------------------------------------------------------------------------------|-------------------|-------------------------|---------------------------------------------------|--|
| APPI                                                                                                                                                                                                                           | LICATIO                                                                                                                                                   |                               | <b>R PERMI</b><br>Operator Name a |                                                                                                                                                                                                                                                                                                                                                                                                                                                                                                                                                                                                                                                                                                                                                                                                                                                                                                                                                                                                                                                                                                                                                                                                                                                                                                                                                                                                                                                                                                                                                                                                                                                                                                                                                                                                                                                                                                                                                                                                                                                                                                                                                                                                                                                                                                                                                                                                                                                                                                                                                                                                                                                                                                                                      | RE-ENTER                                                                                       | R, DEEPE                                                                                                                                  | N, PLUGB<br>      | <sup>2</sup> OGRÍD Numb | ADD A ZONE                                        |  |
| Yates Petroleum Corporation<br>105 South Fourth Street<br>Artesia, NM 88210                                                                                                                                                    |                                                                                                                                                           |                               |                                   |                                                                                                                                                                                                                                                                                                                                                                                                                                                                                                                                                                                                                                                                                                                                                                                                                                                                                                                                                                                                                                                                                                                                                                                                                                                                                                                                                                                                                                                                                                                                                                                                                                                                                                                                                                                                                                                                                                                                                                                                                                                                                                                                                                                                                                                                                                                                                                                                                                                                                                                                                                                                                                                                                                                                      |                                                                                                | 025575<br>3 API Number<br>30-015-37552                                                                                                    |                   |                         |                                                   |  |
| <sup>4</sup> Property<br>38                                                                                                                                                                                                    | 7 Code<br>8017                                                                                                                                            |                               |                                   | <sup>5</sup> Prope<br>Osprey                                                                                                                                                                                                                                                                                                                                                                                                                                                                                                                                                                                                                                                                                                                                                                                                                                                                                                                                                                                                                                                                                                                                                                                                                                                                                                                                                                                                                                                                                                                                                                                                                                                                                                                                                                                                                                                                                                                                                                                                                                                                                                                                                                                                                                                                                                                                                                                                                                                                                                                                                                                                                                                                                                         | rty Name<br>BPS State                                                                          | <u>.</u>                                                                                                                                  | I                 |                         | /ell No.<br>1H                                    |  |
|                                                                                                                                                                                                                                |                                                                                                                                                           |                               |                                   | <sup>7</sup> Sur                                                                                                                                                                                                                                                                                                                                                                                                                                                                                                                                                                                                                                                                                                                                                                                                                                                                                                                                                                                                                                                                                                                                                                                                                                                                                                                                                                                                                                                                                                                                                                                                                                                                                                                                                                                                                                                                                                                                                                                                                                                                                                                                                                                                                                                                                                                                                                                                                                                                                                                                                                                                                                                                                                                     | face Locatio                                                                                   | )n                                                                                                                                        |                   |                         | <u></u>                                           |  |
| UL - Lot<br>M                                                                                                                                                                                                                  |                                                                                                                                                           | nship<br>5S                   | Range<br>26E                      | · · · · · · · · · · · · · · · · · · ·                                                                                                                                                                                                                                                                                                                                                                                                                                                                                                                                                                                                                                                                                                                                                                                                                                                                                                                                                                                                                                                                                                                                                                                                                                                                                                                                                                                                                                                                                                                                                                                                                                                                                                                                                                                                                                                                                                                                                                                                                                                                                                                                                                                                                                                                                                                                                                                                                                                                                                                                                                                                                                                                                                | eet from 1                                                                                     | N/S Line<br>South                                                                                                                         | Feet From<br>330  | E/W Line<br>West        | County<br>Eddy                                    |  |
| top. Perforate D                                                                                                                                                                                                               | Type ple i water Hole Size Corporation pl elaware 4972'                                                                                                   | ans to plu;<br>5018' (39)     |                                   | Additiona<br>Additiona<br>'' Ca<br>'' Ca<br>' | ng and Cem<br>Settin<br>RIGINAL COMP<br>gram: Addit<br>vs: NU BOP. Rig<br>g and blade bit to w | h<br>mation<br><sup>12</sup> I<br><sup>17</sup><br>nent Proging<br>ng Depth<br>LETION<br>tional Cor<br>up all safety eq<br>vash sand. POC | ram<br>Sacks of C | Cement                  | Estimated TOC                                     |  |
|                                                                                                                                                                                                                                |                                                                                                                                                           |                               |                                   | roposed Blow                                                                                                                                                                                                                                                                                                                                                                                                                                                                                                                                                                                                                                                                                                                                                                                                                                                                                                                                                                                                                                                                                                                                                                                                                                                                                                                                                                                                                                                                                                                                                                                                                                                                                                                                                                                                                                                                                                                                                                                                                                                                                                                                                                                                                                                                                                                                                                                                                                                                                                                                                                                                                                                                                                                         | out Preventi                                                                                   | <u>v</u>                                                                                                                                  |                   |                         |                                                   |  |
| Type     Working Pressure       Manual BOP     3000 psi                                                                                                                                                                        |                                                                                                                                                           |                               |                                   |                                                                                                                                                                                                                                                                                                                                                                                                                                                                                                                                                                                                                                                                                                                                                                                                                                                                                                                                                                                                                                                                                                                                                                                                                                                                                                                                                                                                                                                                                                                                                                                                                                                                                                                                                                                                                                                                                                                                                                                                                                                                                                                                                                                                                                                                                                                                                                                                                                                                                                                                                                                                                                                                                                                                      |                                                                                                | Test Pressu<br>3000 psi                                                                                                                   | re                |                         | anufacturer<br>company is available               |  |
| of my knowledg<br>I further certif<br>NMOCD guide                                                                                                                                                                              | ge and belief.<br>y that the drill<br>lines , a gen                                                                                                       | ling pit w<br>neral per       | ill be construct                  | and complete to the be<br>ted according to<br>attached) alternative                                                                                                                                                                                                                                                                                                                                                                                                                                                                                                                                                                                                                                                                                                                                                                                                                                                                                                                                                                                                                                                                                                                                                                                                                                                                                                                                                                                                                                                                                                                                                                                                                                                                                                                                                                                                                                                                                                                                                                                                                                                                                                                                                                                                                                                                                                                                                                                                                                                                                                                                                                                                                                                                  | St Approved By                                                                                 |                                                                                                                                           | DNSERVAT          | ION DIVIS               | SION                                              |  |