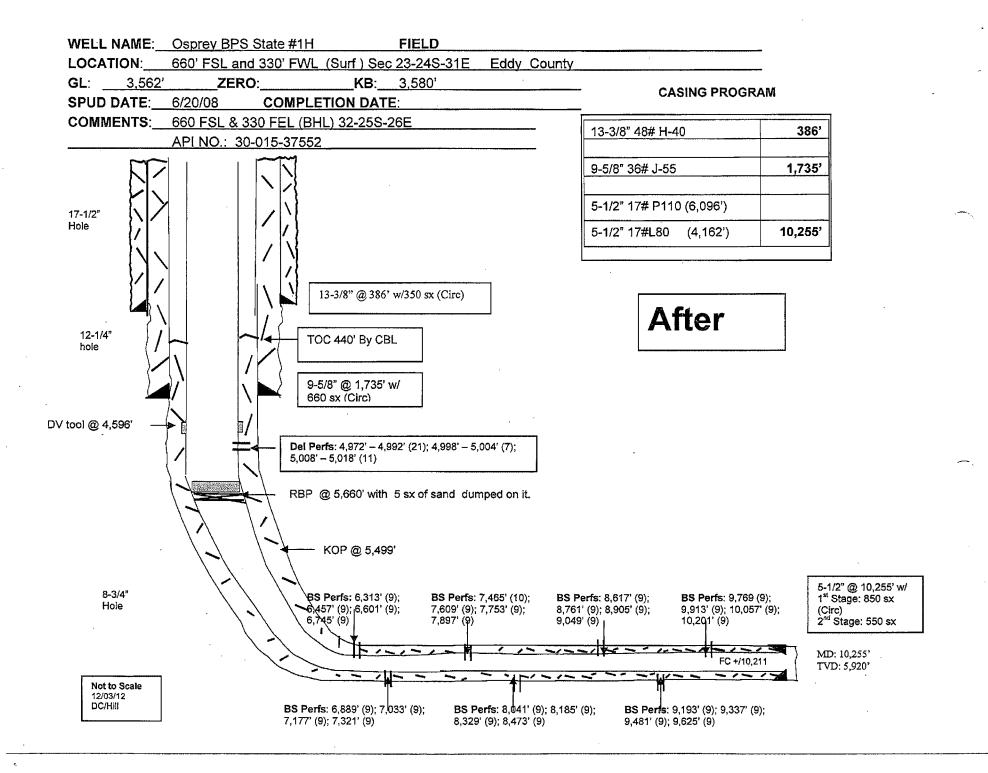

| District 1<br>No. 753 933-616<br>District II<br>811 S. First St., Artes<br>Phone: (575) 748-128<br>District III<br>1000 Rio Brazos Roa<br>Phone: (505) 334-617<br>District IV<br>1220 S. St. Francis D<br>Phone: (505) 476-346 | 51 Fax: (575) 393-0<br>iia, NM 88210<br>33 Fax: (575) 748-97<br>d, Aztec, NM 87410<br>78 Fax: (505) 334-61<br>r., Santa Fe, NM 87<br>50 Fax: (505) 476-34 | 720<br>)<br>170<br>505<br>462 |                                   | Energy Mine<br>Oil C<br>1220 Sa                                                                                                                                                                                                                                                                                                                                                                                                                                                                                                                                                                                                                                                                                                                                                                                                                                                                                                                                                                                                                                                                                                                                                                                                                                                                                                                                                                                                                                                                                                                                                                                                                                                                                                                                                                                                                                                                                                                                                                                                                                                                                                                                                                                                                                                                                                                                                                                                                                                                                                                                                                                                                                                                                                      | ite of New Me<br>erals and Natu<br>onservation D<br>South St. Fran<br>nta Fe, NM 8'            | Iral Resour<br>Division<br>ncis Dr MM<br>7505                                                                                             | FEB <b>25</b> 21  | 013<br>ESIA             | Form C-101<br>Revised December 16, 2011<br>Permit |  |
|--------------------------------------------------------------------------------------------------------------------------------------------------------------------------------------------------------------------------------|-----------------------------------------------------------------------------------------------------------------------------------------------------------|-------------------------------|-----------------------------------|--------------------------------------------------------------------------------------------------------------------------------------------------------------------------------------------------------------------------------------------------------------------------------------------------------------------------------------------------------------------------------------------------------------------------------------------------------------------------------------------------------------------------------------------------------------------------------------------------------------------------------------------------------------------------------------------------------------------------------------------------------------------------------------------------------------------------------------------------------------------------------------------------------------------------------------------------------------------------------------------------------------------------------------------------------------------------------------------------------------------------------------------------------------------------------------------------------------------------------------------------------------------------------------------------------------------------------------------------------------------------------------------------------------------------------------------------------------------------------------------------------------------------------------------------------------------------------------------------------------------------------------------------------------------------------------------------------------------------------------------------------------------------------------------------------------------------------------------------------------------------------------------------------------------------------------------------------------------------------------------------------------------------------------------------------------------------------------------------------------------------------------------------------------------------------------------------------------------------------------------------------------------------------------------------------------------------------------------------------------------------------------------------------------------------------------------------------------------------------------------------------------------------------------------------------------------------------------------------------------------------------------------------------------------------------------------------------------------------------------|------------------------------------------------------------------------------------------------|-------------------------------------------------------------------------------------------------------------------------------------------|-------------------|-------------------------|---------------------------------------------------|--|
| APPI                                                                                                                                                                                                                           | LICATIO                                                                                                                                                   |                               | <b>R PERMI</b><br>Operator Name a |                                                                                                                                                                                                                                                                                                                                                                                                                                                                                                                                                                                                                                                                                                                                                                                                                                                                                                                                                                                                                                                                                                                                                                                                                                                                                                                                                                                                                                                                                                                                                                                                                                                                                                                                                                                                                                                                                                                                                                                                                                                                                                                                                                                                                                                                                                                                                                                                                                                                                                                                                                                                                                                                                                                                      | RE-ENTER                                                                                       | R, DEEPE                                                                                                                                  | N, PLUGB<br>      | <sup>2</sup> OGRÍD Numb | ADD A ZONE                                        |  |
| Yates Petroleum Corporation<br>105 South Fourth Street<br>Artesia, NM 88210                                                                                                                                                    |                                                                                                                                                           |                               |                                   |                                                                                                                                                                                                                                                                                                                                                                                                                                                                                                                                                                                                                                                                                                                                                                                                                                                                                                                                                                                                                                                                                                                                                                                                                                                                                                                                                                                                                                                                                                                                                                                                                                                                                                                                                                                                                                                                                                                                                                                                                                                                                                                                                                                                                                                                                                                                                                                                                                                                                                                                                                                                                                                                                                                                      |                                                                                                | 025575<br>3 API Number<br>30-015-37552                                                                                                    |                   |                         |                                                   |  |
| <sup>4</sup> Property<br>38                                                                                                                                                                                                    | 7 Code<br>8017                                                                                                                                            |                               |                                   | <sup>5</sup> Prope<br>Osprey                                                                                                                                                                                                                                                                                                                                                                                                                                                                                                                                                                                                                                                                                                                                                                                                                                                                                                                                                                                                                                                                                                                                                                                                                                                                                                                                                                                                                                                                                                                                                                                                                                                                                                                                                                                                                                                                                                                                                                                                                                                                                                                                                                                                                                                                                                                                                                                                                                                                                                                                                                                                                                                                                                         | rty Name<br>BPS State                                                                          | <u>.</u>                                                                                                                                  | I                 |                         | /ell No.<br>1H                                    |  |
|                                                                                                                                                                                                                                |                                                                                                                                                           |                               |                                   | <sup>7</sup> Sur                                                                                                                                                                                                                                                                                                                                                                                                                                                                                                                                                                                                                                                                                                                                                                                                                                                                                                                                                                                                                                                                                                                                                                                                                                                                                                                                                                                                                                                                                                                                                                                                                                                                                                                                                                                                                                                                                                                                                                                                                                                                                                                                                                                                                                                                                                                                                                                                                                                                                                                                                                                                                                                                                                                     | face Locatio                                                                                   | )n                                                                                                                                        |                   |                         | <u></u>                                           |  |
| UL - Lot<br>M                                                                                                                                                                                                                  |                                                                                                                                                           | nship<br>5S                   | Range<br>26E                      | · · · · · · · · · · · · · · · · · · ·                                                                                                                                                                                                                                                                                                                                                                                                                                                                                                                                                                                                                                                                                                                                                                                                                                                                                                                                                                                                                                                                                                                                                                                                                                                                                                                                                                                                                                                                                                                                                                                                                                                                                                                                                                                                                                                                                                                                                                                                                                                                                                                                                                                                                                                                                                                                                                                                                                                                                                                                                                                                                                                                                                | eet from 1                                                                                     | N/S Line<br>South                                                                                                                         | Feet From<br>330  | E/W Line<br>West        | County<br>Eddy                                    |  |
| top. Perforate D                                                                                                                                                                                                               | Type ple i water Hole Size Corporation pl elaware 4972'                                                                                                   | ans to plu;<br>5018' (39)     |                                   | Additiona<br>Additiona<br>'' Ca<br>'' Ca<br>' | ng and Cem<br>Settin<br>RIGINAL COMP<br>gram: Addit<br>vs: NU BOP. Rig<br>g and blade bit to w | h<br>mation<br><sup>12</sup> I<br><sup>17</sup><br>nent Proging<br>ng Depth<br>LETION<br>tional Cor<br>up all safety eq<br>vash sand. POC | ram<br>Sacks of C | Cement                  | Estimated TOC                                     |  |
|                                                                                                                                                                                                                                |                                                                                                                                                           |                               |                                   | roposed Blow                                                                                                                                                                                                                                                                                                                                                                                                                                                                                                                                                                                                                                                                                                                                                                                                                                                                                                                                                                                                                                                                                                                                                                                                                                                                                                                                                                                                                                                                                                                                                                                                                                                                                                                                                                                                                                                                                                                                                                                                                                                                                                                                                                                                                                                                                                                                                                                                                                                                                                                                                                                                                                                                                                                         | out Preventi                                                                                   | <u>v</u>                                                                                                                                  |                   |                         |                                                   |  |
| Type     Working Pressure       Manual BOP     3000 psi                                                                                                                                                                        |                                                                                                                                                           |                               |                                   |                                                                                                                                                                                                                                                                                                                                                                                                                                                                                                                                                                                                                                                                                                                                                                                                                                                                                                                                                                                                                                                                                                                                                                                                                                                                                                                                                                                                                                                                                                                                                                                                                                                                                                                                                                                                                                                                                                                                                                                                                                                                                                                                                                                                                                                                                                                                                                                                                                                                                                                                                                                                                                                                                                                                      |                                                                                                | Test Pressu<br>3000 psi                                                                                                                   | re                |                         | anufacturer<br>company is available               |  |
| of my knowledg<br>I further certif<br>NMOCD guide                                                                                                                                                                              | ge and belief.<br>y that the drill<br>lines , a gen                                                                                                       | ling pit w<br>neral per       | ill be construct                  | and complete to the be<br>ted according to<br>attached) alternative                                                                                                                                                                                                                                                                                                                                                                                                                                                                                                                                                                                                                                                                                                                                                                                                                                                                                                                                                                                                                                                                                                                                                                                                                                                                                                                                                                                                                                                                                                                                                                                                                                                                                                                                                                                                                                                                                                                                                                                                                                                                                                                                                                                                                                                                                                                                                                                                                                                                                                                                                                                                                                                                  | St Approved By                                                                                 |                                                                                                                                           | DNSERVAT          | ION DIVIS               | SION                                              |  |