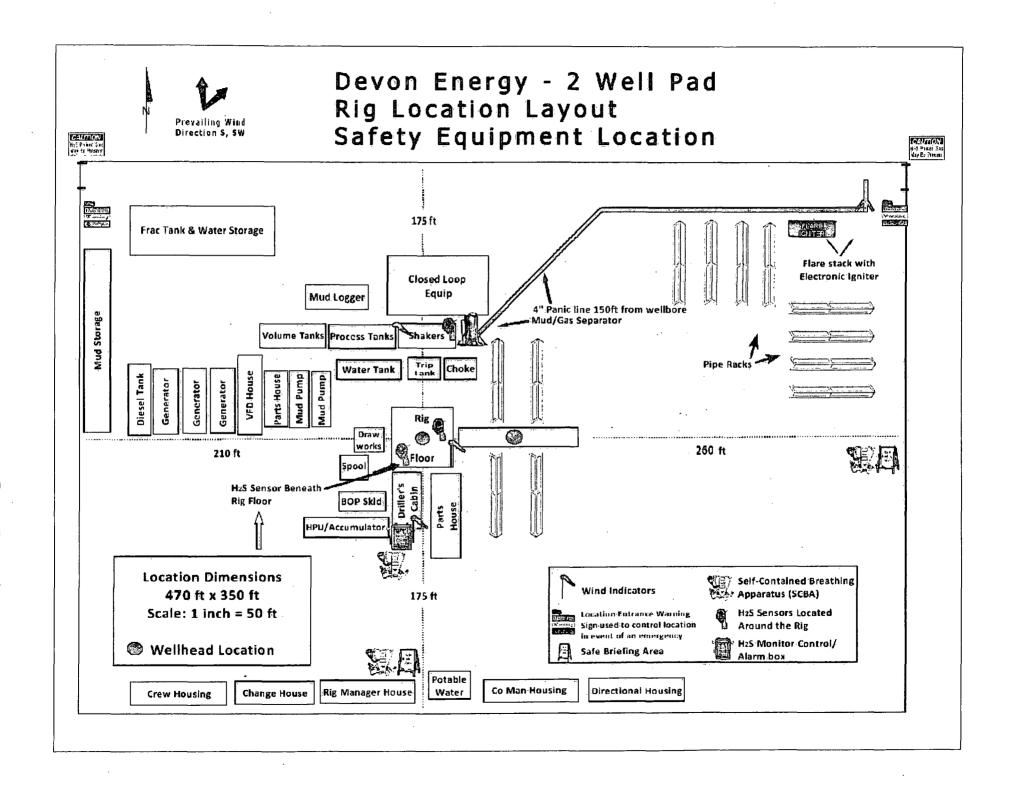

#### **Auxiliary Well Control and Monitoring Equipment:** 7.

- A Kelly cock will be in the drill string at all times.
- b. A full opening drill pipe stabbing valve having the appropriate connections will be on the rig floor at all times.
- c. Hydrogen Sulfide detection equipment will be in operation after drilling out the 13 3/8" casing shoe until the 5 1/2" casing is cemented. Breathing equipment will be on location upon drilling the 13 3/8" shoe until total depth is reached.