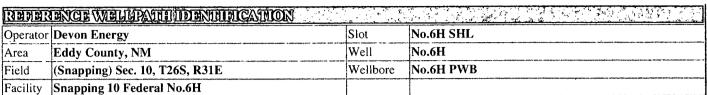

# Planned Wellpath Report Rev-A.0 Page 1 of 5

| REDERENCE WELLPATHIDENTHIPICATION |                                |          |           |  |  |  |  |
|-----------------------------------|--------------------------------|----------|-----------|--|--|--|--|
| Operator                          | Devon Energy                   | Slot     | No.6H SHL |  |  |  |  |
| Area                              | Eddy County, NM                | Well     | No.6H     |  |  |  |  |
| Field                             | (Snapping) Sec. 10, T26S, R31E | Wellbore | No.6H PWB |  |  |  |  |
| Facility                          | Snapping 10 Federal No.6H      |          |           |  |  |  |  |