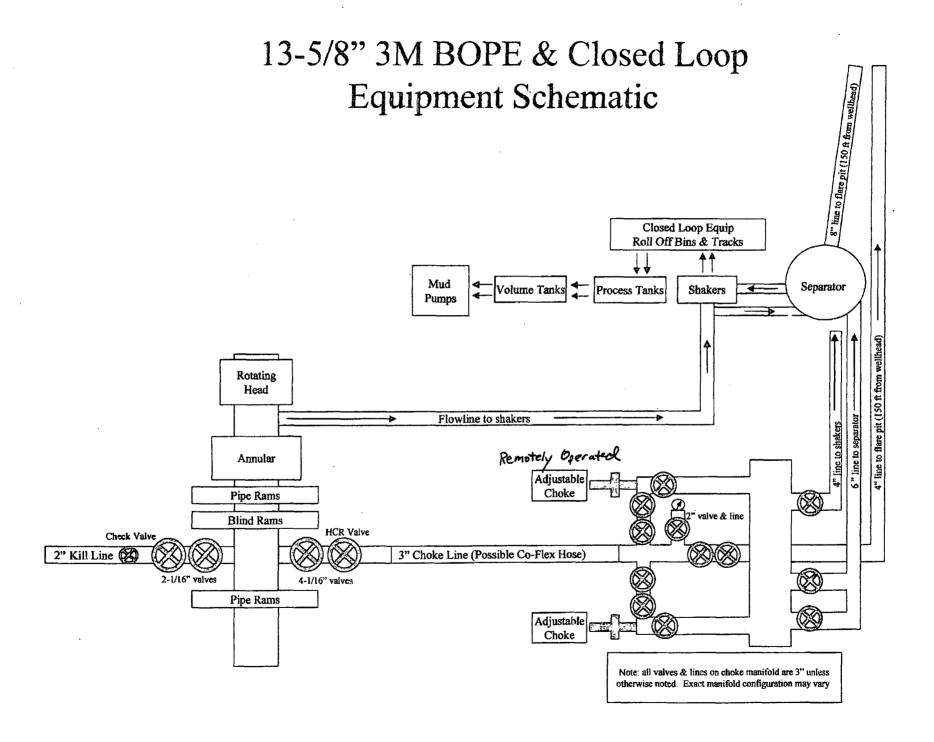

#### **Pressure Control Equipment**

The BOP system used to drill the 12-1/4" and 8-3/4" holes will consist of a 13-5/8" 3M Double Ram and Annular preventer. The BOP system will be tested as per BLM Onshore Oil and Gas Order No. 2 as a 3M system prior to drilling out the casing shoe.

The pipe rams will be operated and checked as per Onshore Order No 2. A 2" kill line and 3" choke line will be incorporated into the drilling spool below the ram BOP. In addition to the rams and annular preventer, additional BOP accessories include a kelly cock, floor safety valve, choke lines, and choke manifold rated at 3,000 psi WP.

Devon requests a variance to use a flexible line with flanged ends between the BOP and the choke manifold (choke line). The line will be kept as straight as possible with minimal turns.