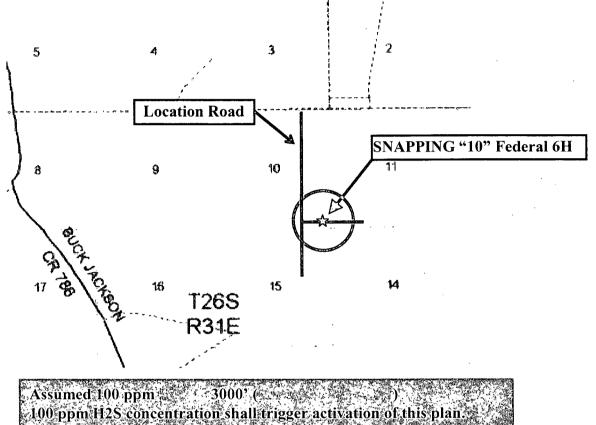

#### **DRILLING PROGRAM**

Devon Energy Production Company, LP Snapping 10 Federal #6H

Surface Location: 175' FSL & 210' FEL, Unit P, Sec 10 T26S R31E, Eddy, NM Bottom Hole Location: 330' FNL & 990' FEL, Unit A, Sec 10 T26S R31E, Eddy, NM

#### 9. Potential Hazards:

a. No abnormal pressures or temperatures are expected. There is no known presence of H2S in this area. If H2S is encountered the operator will comply with the provisions of Onshore Oil and Gas Order No. 6 No lost circulation is expected to occur. All personnel will be familiar with all aspects of safe operation of equipment being used to drill this well. Estimated BHP 3800 psi and Estimated BHT 125°. No H2S is anticipated to be encountered.