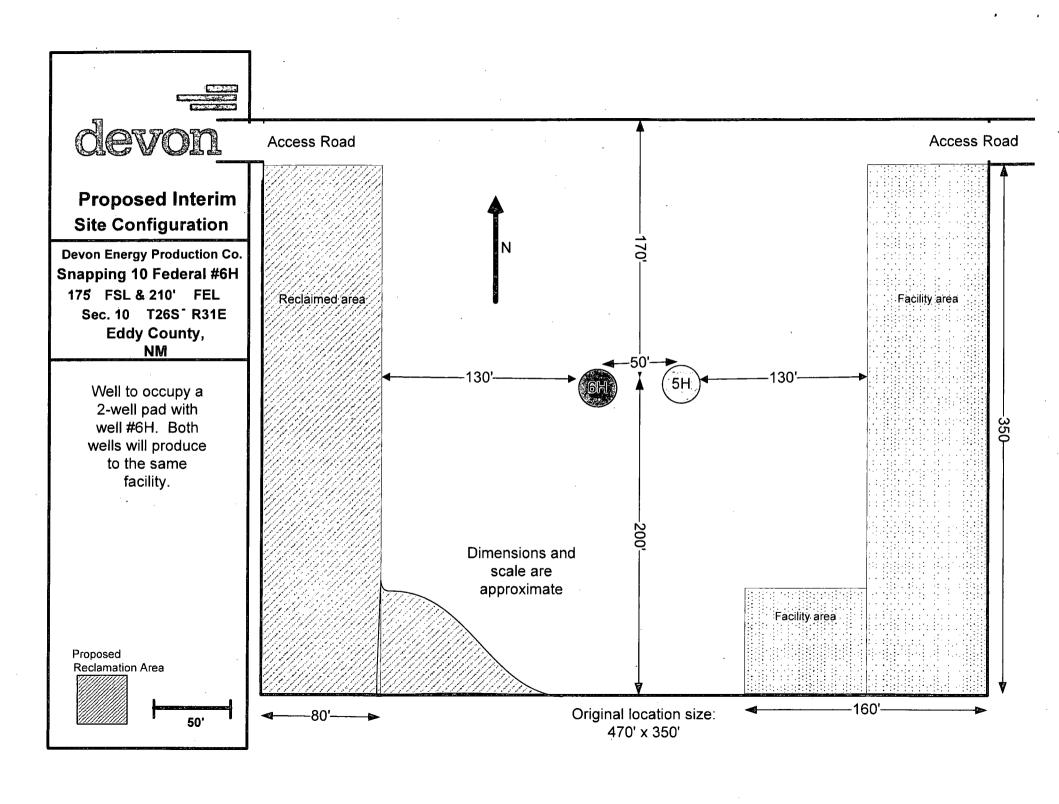

#### **DRILLING PROGRAM**

Devon Energy Production Company, LP Snapping 10 Federal #6H

Surface Location: 175' FSL & 210' FEL, Unit P, Sec 10 T26S R31E, Eddy, NM Bottom Hole Location: 330' FNL & 990' FEL, Unit A, Sec 10 T26S R31E, Eddy, NM

#### 10. Anticipated Starting Date and Duration of Operations:

a. Road and location construction will begin after the BLM has approved the APD. Anticipated spud date will be as soon after BLM approval and as soon as a rig will be available. Move in operations and drilling is expected to take 32 days. If production casing is run then an additional 30 days will be needed to complete well and construct surface facilities and/or lay flow lines in order to place well on production.