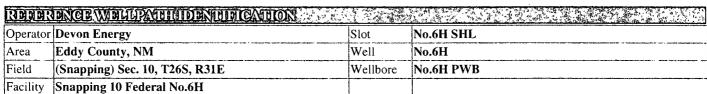

# Planned Wellpath Report Rev-A.0 Page 1 of 5

| REDERENCE WELLPATHIDENTHIPICATION |                                |          |           |  |  |  |  |
|-----------------------------------|--------------------------------|----------|-----------|--|--|--|--|
| Operator                          | Devon Energy                   | Slot     | No.6H SHL |  |  |  |  |
| Area                              | Eddy County, NM                | Well     | No.6H     |  |  |  |  |
| Field                             | (Snapping) Sec. 10, T26S, R31E | Wellbore | No.6H PWB |  |  |  |  |
| Facility                          | Snapping 10 Federal No.6H      |          |           |  |  |  |  |