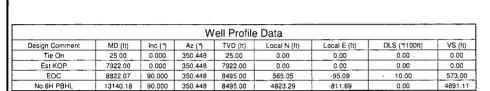

ter the BLM has approved the APD. Anticipated spud date will be as soon after BLM approval and as soon as a rig will be available. Move in operations and drilling is expected to take 32 days. If production casing is run then an additional 30 days will be needed to complete well and construct surface facilities and/or lay flow lines in order to place well on production.

Sordau o Land Manegement RECTIVED

Canstro Food Info

# devon

# Devon Energy Slot:

Location: Eddy County, NM Field: (Snapping) Sec. 10, T26S, R31E Facility: Snapping 10 Federal No.6H Slot: No.6H SHL Well: No.6H Wellbore: No.6H PWB

-1200

No.6H PBHL: 8495.00ft TVD, 4823.29ft N, 811.69ft W



5200

4800

4400

4000

3600

3200

2800

2000

1600

1200

Northing (tt)

Easting (ft)

-400

No.5H PWB

-800

No.6H PBHL (Rev-0)



| Plot reference wellpath is Rev-A.0                           |                                                                     |
|--------------------------------------------------------------|---------------------------------------------------------------------|
| True vertical depths are referenced to Rig on No.6H SHL (KB) | Grid System: NAD83 / TM New Mexico SP, Eastern Zone (3001), US feet |
| Measured depths are referenced to Rig on No.6H SHL (KB)      | North Reference: Grid north                                         |
| Rig on No.6H SHL (KB) to Mean Sea Level: 3230 feet           | Scale: True distance                                                |
| Mean Sea Level to Mud line (At Slot; No.6H SHL); -3205 feet  | Depths are in feet