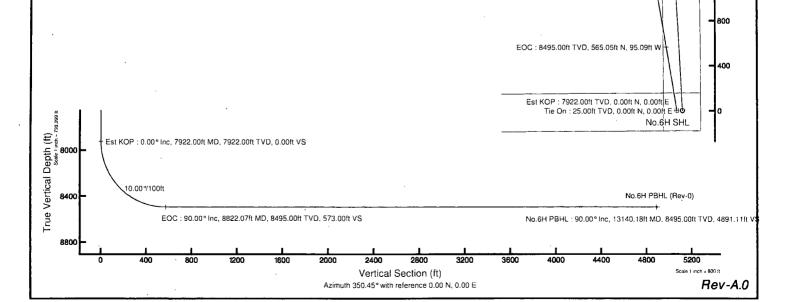

#### MAXIMUM TVD 8495'

# Planned Wellpath Report Rev-A.0 Page 1 of 5

| REDERENCE WELLPATHIDENTHIPICATION |                                |          |           |  |  |  |  |
|-----------------------------------|--------------------------------|----------|-----------|--|--|--|--|
| Operator                          | Devon Energy                   | Slot     | No.6H SHL |  |  |  |  |
| Area                              | Eddy County, NM                | Well     | No.6H     |  |  |  |  |
| Field                             | (Snapping) Sec. 10, T26S, R31E | Wellbore | No.6H PWB |  |  |  |  |
| Facility                          | Snapping 10 Federal No.6H      |          |           |  |  |  |  |

| WHILIPATHIDAYRON         | M                     |                                                       |                   |
|--------------------------|-----------------------|-------------------------------------------------------|-------------------|
| Calculation method       | Minimum curvature     | Rig on No.6H SHL (KB) to Facility Vertical Datum      | 25.00ft           |
| Horizontal Reference Pt  | Slot                  | Rig on No.6H SHL (KB) to Mean Sea Level               | 3230.00ft         |
| Vertical Reference Pt    | Rig on No.6H SHL (KB) | Rig on No.6H SHL (KB) to Mud Line at Slot (No.6H SHL) | 25.00ft           |
| MD Reference Pt          | Rig on No.6H SHL (KB) | Section Origin                                        | N 0.00, E 0.00 ft |
| Field Vertical Reference | Mean Sea Level        | Section Azimuth                                       | 350.45°           |