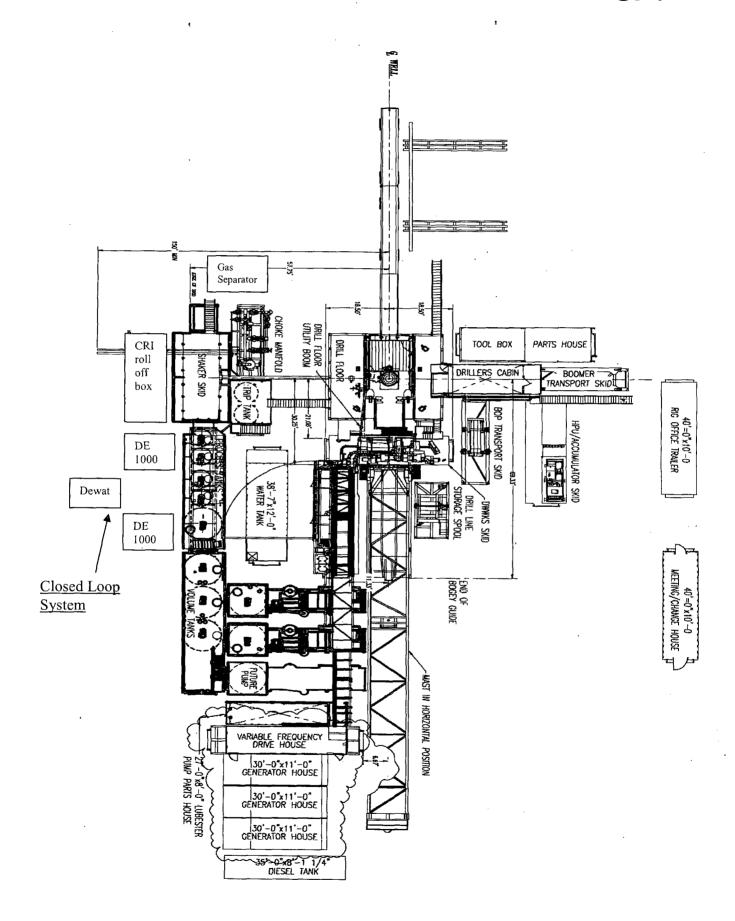

## Closed-Loop System Permit or Closure Plan Application (that only use above ground steel tanks or haul-off bins and propose to implement waste removal for closure)

Type of action: Permit Closure

Instructions: Please submit one application (Form C-144 CLEZ) per individual closed-loop system request. For any application request other than for a closed-loop system that only use above ground steel tanks or haul-off bins and propose to implement waste removal for closure, please submit a Form C-144. Please be advised that approval of this request does not relieve the operator of liability should operations result in pollution of surface water, ground water or the environment. Nor does approval relieve the operator of its responsibility to comply with any other applicable governmental authority's rules, regulations or ordinances. Operator: \_\_OXY USA Inc\_\_\_\_\_\_ OGRID #: \_\_16696\_\_\_ Address: \_\_\_\_\_PO BOX 50250 - Midland, TX 79710\_\_\_\_\_ Facility or well name: \_\_\_Cypress 28 Federal #6H \_\_\_\_\_ API Number: 30 - 015 - 41138 OCD Permit Number: NA 214014 U/L or Qtr/Qtr N Section 28 Township 23S Range 29E, NMPM County: Eddy Center of Proposed Design: Latitude N 32.2693760° Longitude 103.9914569° NAD: ⊠1927 ☐ 1983 Surface Owner: ☐ Federal ☐ State ☐ Private ☐ Tribal Trust or Indian Allotment Closed-loop System: Subsection H of 19.15.17.11 NMAC Operation: 🛛 Drilling a new well 🔲 Workover or Drilling (Applies to activities which require prior approval of a permit or notice of intent) 🔲 P&A Above Ground Steel Tanks or Haul-off Bins Signs: Subsection C of 19.15.17.11 NMAC OCT **29** 2012 12"x 24", 2" lettering, providing Operator's name, site location, and emergency telephone numbers Signed in compliance with 19.15.3.103 NMAC NMOCD ARTESIA Closed-loop Systems Permit Application Attachment Checklist: Subsection B of 19.15.17.9 NMAC Instructions: Each of the following items must be attached to the application. Please indicate, by a check mark in the box, that the documents are Design Plan - based upon the appropriate requirements of 19.15.17.11 NMAC Operating and Maintenance Plan - based upon the appropriate requirements of 19.15.17.12 NMAC Closure Plan (Please complete Box 5) - based upon the appropriate requirements of Subsection C of 19.15.17.9 NMAC and 19.15.17.13 NMAC Previously Approved Design (attach copy of design) API Number: Previously Approved Operating and Maintenance Plan API Number: Waste Removal Closure For Closed-loop Systems That Utilize Above Ground Steel Tanks or Haul-off Bins Only: (19.15.17.13.D NMAC) Instructions: Please indentify the facility or facilities for the disposal of liquids, drilling fluids and drill cuttings. Use attachment if more than two facilities are required. Disposal Facility Name: \_\_\_ Control Recovery Inc. \_\_\_\_ Disposal Facility Permit Number: \_\_\_ R9166\_\_\_ \_\_\_\_\_ Disposal Facility Permit Number: \_\_\_NM-01-003\_\_ Disposal Facility Name: \_\_\_\_ Sundance Landfill Will any of the proposed closed-loop system operations and associated activities occur on or in areas that will not be used for future service and operations? Yes (If yes, please provide the information below) No Required for impacted areas which will not be used for future service and operations: Soil Backfill and Cover Design Specifications - - based upon the appropriate requirements of Subsection H of 19.15.17.13 NMAC Re-vegetation Plan - based upon the appropriate requirements of Subsection I of 19.15.17.13 NMAC Site Reclamation Plan - based upon the appropriate requirements of Subsection G of 19.15.17.13 NMAC Operator Application Certification: I hereby certify that the information submitted with this application is true, accurate and complete to the best of my knowledge and belief. Title: \_\_Drilling Engineer\_\_\_\_ Name (Print): Carlos Mercado Date: Signature: Telephone: \_\_\_(713) 366-5418\_\_\_\_ carles mercado@oky.com e-mail address: