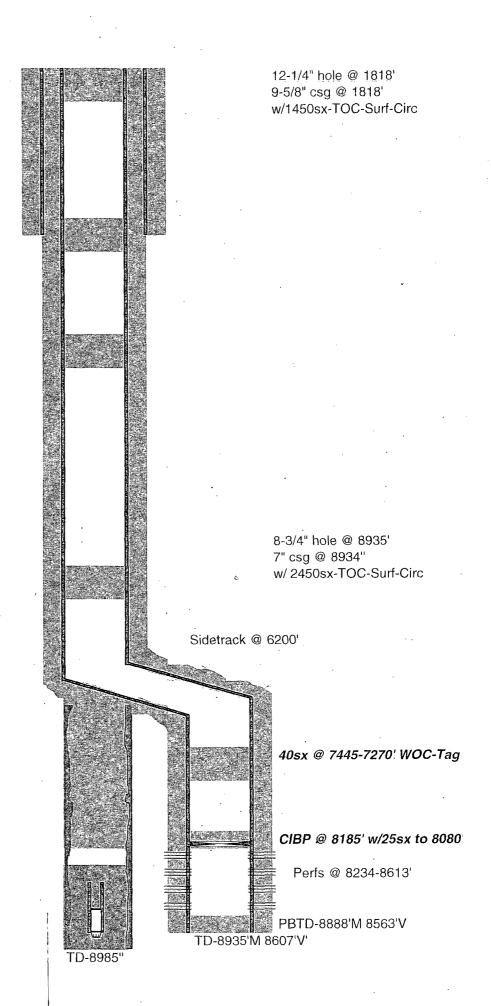

OXY USA WTP LP - Current Indian Hills Unit #42 API No. 30-015-32355

> 12-1/4" hole @ 1818' 9-5/8" csg @ 1818' w/1450sx-TOC-Surf-Circ 8-3/4" hole @ 8935' 7" csg @ 8934" w/ 2450sx-TOC-Surf-Circ Sidetrack @ 6200' Perfs @ 8234-8613' PBTD-8888'M 8563'V TD-8935'M 8607'V' TD-8985"