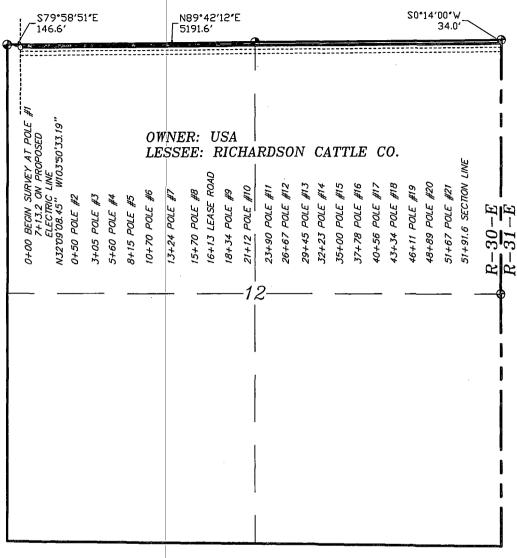

# TOWNSHIP 25 SOUTH, RANGE 30 EAST, N.M.P.M., SECTION 12. EDDY COUNTY, NEW MEXICO.

# LEGAL DESCRIPTION

A STRIP OF LAND 30.0 FEET WIDE, LOCATED IN SECTION 12, TOWNSHIP 25 SOUTH, RANGE 30 EAST, N.M.P.M., EDDY COUNTY, NEW MEXICO AND BEING 15.0 FEET LEFT AND RIGHT OF THE ABOVE PLATTED CENTERLINE SURVEY.

5191.6 FEET = 0.98 MILES = 314.64 RODS = 3.57 ACRES

BASIN SURVEYS P.O. BOX 1786 - HOBBS, NEW MEXICO

ĞOAD W.O. Number: 28020 Drawn By: J. Date: 1-22-2013 Disk: JG 28020E

1000 1000 2000 FEET BOPCO, L.P.

Sheets

REF: PROPOSED PLU BIG SINKS 7-25-31 USA #1H ELECTRIC LINE

A ELECTRIC LINE CROSSING USA LAND IN SECTION 12, TOWNSHIP 25 SOUTH, RANGE 30 EAST,

N.M.P.M., EDDY COUNTY, NEW MEXICO.

Sheet Survey Date: 1-21-2013 of SECTION 7, TOWNSHIP 25 SOUTH, RANGE 31 EAST, N.M.P.M., NEW MEXICO. EDDY COUNTY,