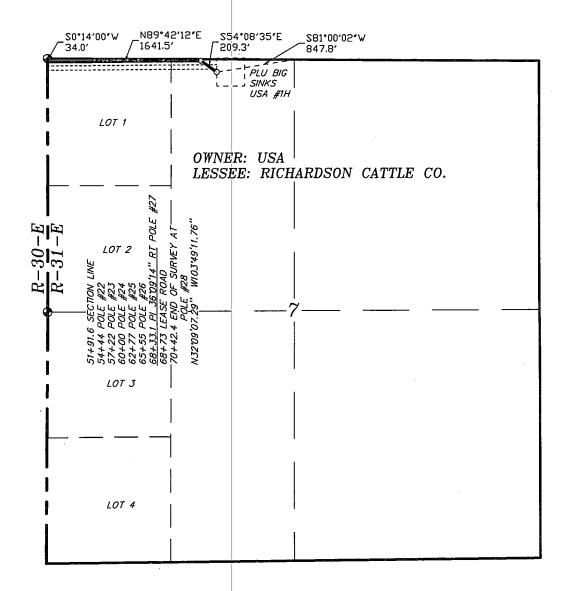

REF: PROPOSED PLU BIG SINKS 7-25-31 USA #1H ELECTRIC LINE

A ELECTRIC LINE CROSSING USA LAND IN SECTION 12, TOWNSHIP 25 SOUTH, RANGE 30 EAST,

N.M.P.M., EDDY COUNTY, NEW MEXICO.

Sheet Survey Date: 1-21-2013 of SECTION 7, TOWNSHIP 25 SOUTH, RANGE 31 EAST, N.M.P.M., NEW MEXICO. EDDY COUNTY,

# LEGAL DESCRIPTION

A STRIP OF LAND 30.0 FEET WIDE, LOCATED IN SECTION 7, TOWNSHIP 25 SOUTH, RANGE 31 EAST, N.M.P.M., EDDY COUNTY, NEW MEXICO AND BEING 15.0 FEET LEFT AND RIGHT OF THE ABOVE PLATTED CENTERLINE SURVEY.

1850.8 FEET = 0.35 MILES = 112.17 RODS = 1.27 ACRES

BASIN SURVEYS P.O. BOX 1786 - HOBBS, NEW MEXICO

W.O. Number: 28020 Drawn By: Date: 1-22-2013 Disk: JG 28020E 1000 1000 2000 FEET BOPCO, L.P.

REF: PROPOSED PLU BIG SINKS 7-25-31 USA #1H ELECTRIC LINE

A ELECTRIC LINE CROSSING USA LAND IN SECTION 7, TOWNSHIP 25 SOUTH, RANGE 31 EAST, N.M.P.M., EDDY COUNTY, NEW MEXICO.

Survey Date: 1-21-2013

Sheet of Sheets

PROPOSED PLU BIG SINKS 7-25-31 USA #1H ELECTRIC LINE Section 12, Township 25 South, Range 30 East, Section 7, Township 25 South, Range 31 East, N.M.P.M., Eddy County, New Mexico.