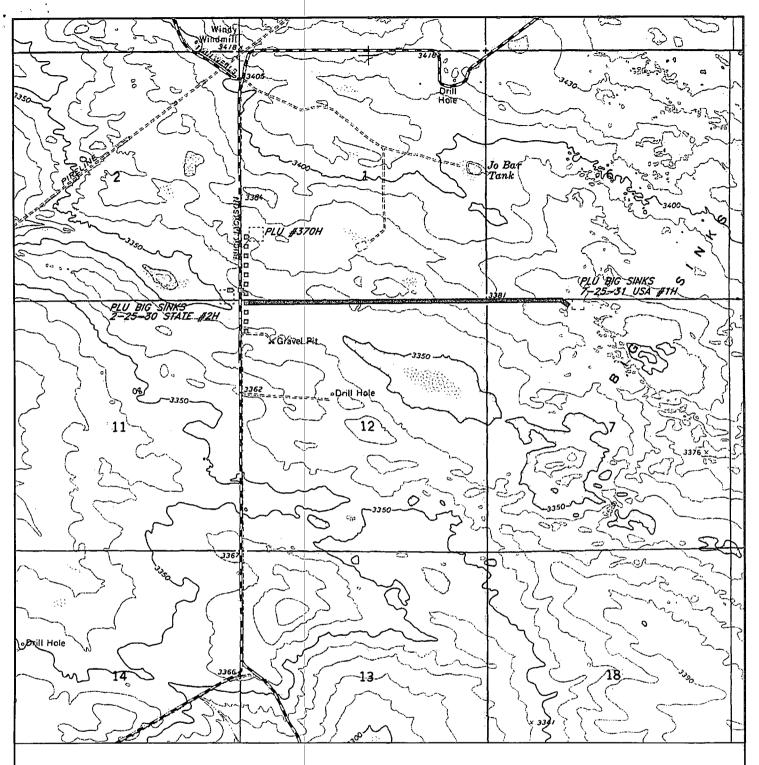

# TOWNSHIP 25 SOUTH, RANGE 30 EAST, N.M.P.M., SECTION 12. EDDY COUNTY, NEW MEXICO.

# LEGAL DESCRIPTION

A STRIP OF LAND 30.0 FEET WIDE, LOCATED IN SECTION 12, TOWNSHIP 25 SOUTH, RANGE 30 EAST, N.M.P.M., EDDY COUNTY, NEW MEXICO AND BEING 15.0 FEET LEFT AND RIGHT OF THE ABOVE PLATTED CENTERLINE SURVEY.

REF: PROPOSED PLU BIG SINKS 7-25-31 USA #1H ELECTRIC LINE

A ELECTRIC LINE CROSSING USA LAND IN SECTION 12, TOWNSHIP 25 SOUTH, RANGE 30 EAST,

N.M.P.M., EDDY COUNTY, NEW MEXICO.

Sheet Survey Date: 1-21-2013 of SECTION 7, TOWNSHIP 25 SOUTH, RANGE 31 EAST, N.M.P.M., NEW MEXICO. EDDY COUNTY,

# LEGAL DESCRIPTION

A STRIP OF LAND 30.0 FEET WIDE, LOCATED IN SECTION 7, TOWNSHIP 25 SOUTH, RANGE 31 EAST, N.M.P.M., EDDY COUNTY, NEW MEXICO AND BEING 15.0 FEET LEFT AND RIGHT OF THE ABOVE PLATTED CENTERLINE SURVEY.

A ELECTRIC LINE CROSSING USA LAND IN SECTION 7, TOWNSHIP 25 SOUTH, RANGE 31 EAST, N.M.P.M., EDDY COUNTY, NEW MEXICO.

Survey Date: 1-21-2013

Sheet of Sheets

PROPOSED PLU BIG SINKS 7-25-31 USA #1H ELECTRIC LINE Section 12, Township 25 South, Range 30 East, Section 7, Township 25 South, Range 31 East, N.M.P.M., Eddy County, New Mexico.