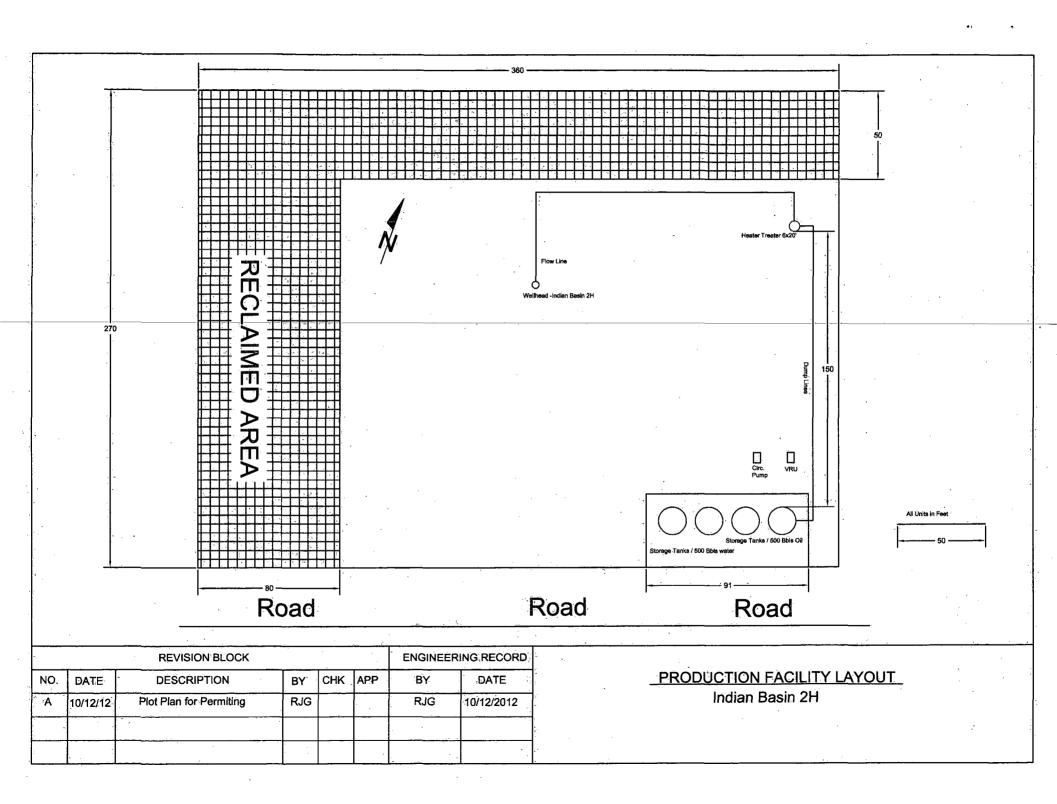

#### 10. ANTICIPATED STARTING DATE AND DURATION OF OPERATIONS

Road and location construction will begin after the BLM has approved the APD. Anticipated spud date will be as soon as possible after BLM approval and as soon as a rig will be available. Move in operations and drilling is expected to take 35 days. If production casing is run, then an additional 30 days will be needed to complete the well and construct surface facilities and/or lay flow lines in order to place well on production.