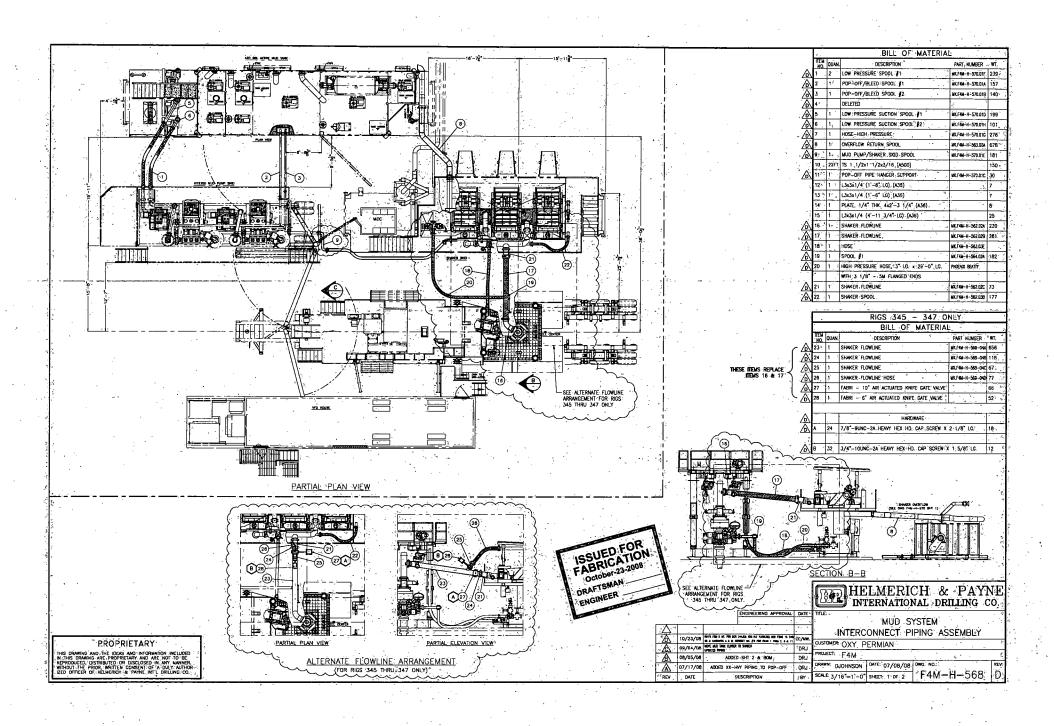

|





## 5M CHOKE MANIFOLD CONFIGURATION



# 5M REMOTE KILL LINE SCHEMATIC











Fluid Technology Quality Document

## CERTIFICATE OF CONFORMITY

Supplier

: CONTITECH RUBBER INDUSTRIAL KFT.

Equipment: 8 pcs. Choke and Kill Hose with installed couplings

3" x 8,84 m WP: 5000 psi

/Fire rated/

Supplier File Number Date of Shipment

415347 May. 2008

Customer

Phoenix Beattie Co.

Customer P.o.

002523

Referenced Standards

/ Codes / Specifications AP Spec 16 0

Serial No.: 53053;53054;53055;53056,53057,53058,53059;53060

## STATEMENT OF CONFORMITY

We hereby certify that the above items/equipment supplied by us are in conformity with the terms, conditions and specifications of the above Purchaser Order and that these items/equipment were fabricated inspected and tested in accordance with the referenced standards, codes and specifications and meet the relevant a