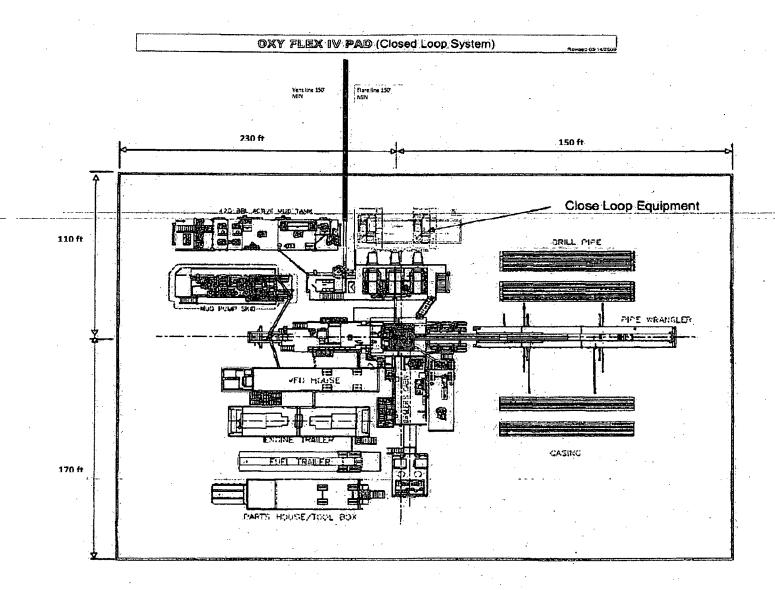

|





## 5M CHOKE MANIFOLD CONFIGURATION



# 5M REMOTE KILL LINE SCHEMATIC











Fluid Technology Quality Document

## CERTIFICATE OF CONFORMITY

Supplier

: CONTITECH RUBBER INDUSTRIAL KFT.

Equipment: 8 pcs. Choke and Kill Hose with installed couplings

3" x 8,84 m WP: 5000 psi

/Fire rated/

Supplier File Number Date of Shipment

415347 May. 2008

Customer

Phoenix Beattie Co.

Customer P.o.

002523

Referenced Standards

/ Codes / Specifications AP Spec 16 0

Serial No.: 53053;53054;53055;53056,53057,53058,53059;53060

## STATEMENT OF CONFORMITY

We hereby certify that the above items/equipment supplied by us are in conformity with the terms, conditions and specifications of the above Purchaser Order and that these items/equipment were fabricated inspected and tested in accordance with the referenced standards, codes and specifications and meet the relevant acc