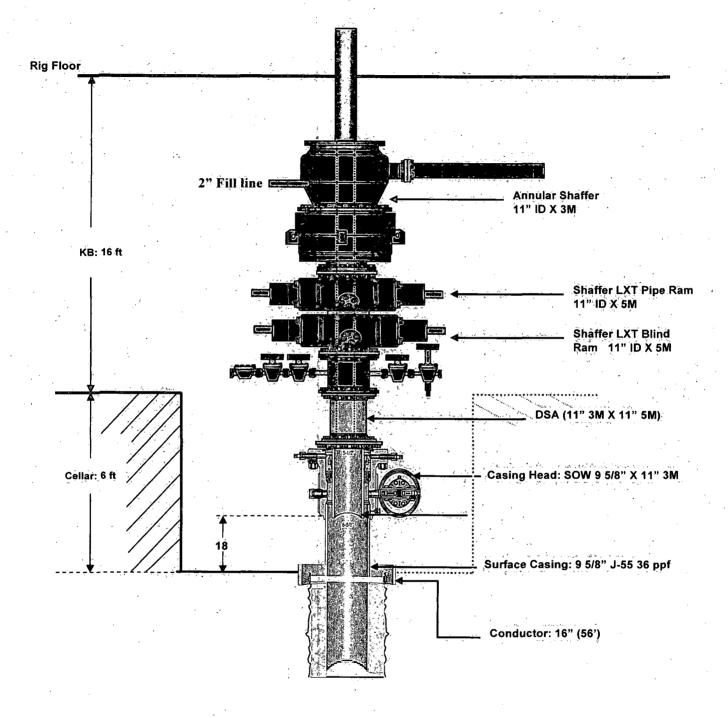

#### 7. PRESSURE CONTROL EQUIPMENT

**Surface: 0 – 450**' None.

Pilot and Production: <u>0 - 6623</u>. The minimum working pressure of the blowout preventer (BOP) and related equipment (BOPE) required to drill below the surface casing shoe shall be 3000 (3M) psi. Operator will be using an 11" 5M two ram stack w/ 3M annular preventer, & 5M Choke Manifold.

- a. The 11" 3000 psi blowout prevention equipment will be installed and operational after setting the 9 5/8" surface casing and the 9.625" SOW x 11" 3K conventional wellhead; the rotating head body will be installed but the rubber will be installed when it becomes operationally necessary.
- b. The BOP and ancillary BOPE will be tested by a third party upon installation of the 9 5/8" J-55 36ppf surface casing. All equipment will be tested to 250/3000 psi for 30 minutes with third party and charted, except the annular preventer, which will be tested to 250/2100 psi for 30 minutes (70% of WP.) This is to be in compliance with the Onshore Order # 2.
- c. The pipe rams will be functionally tested during each 24 hour period; the blind rams will be functionally tested on each trip out of the hole. These functional tests will be documented on the Daily Driller's Log. Other accessory equipment (BOPE) will include a safety valve and subs as needed to fit all drill strings, and a 2" kill line and 3 "choke line having a 5000 psi WP rating. The system will be tested to 3,000 psi.
- d. Oxy also requests a variance to connect the BOP choke outlet to the choke manifold using a coflex hose made by *Contitech Rubber Industrial KFT*. It is a 3" ID x 8.84m flexible hose rated to 5,000 psi working pressure. It has been tested to 10,000 psi and is built to API Spec 16C. Once the flex line is installed it will be tied down with safety clamps. Please see attached certifications.
- e. See attached BOP & Choke manifold diagrams.