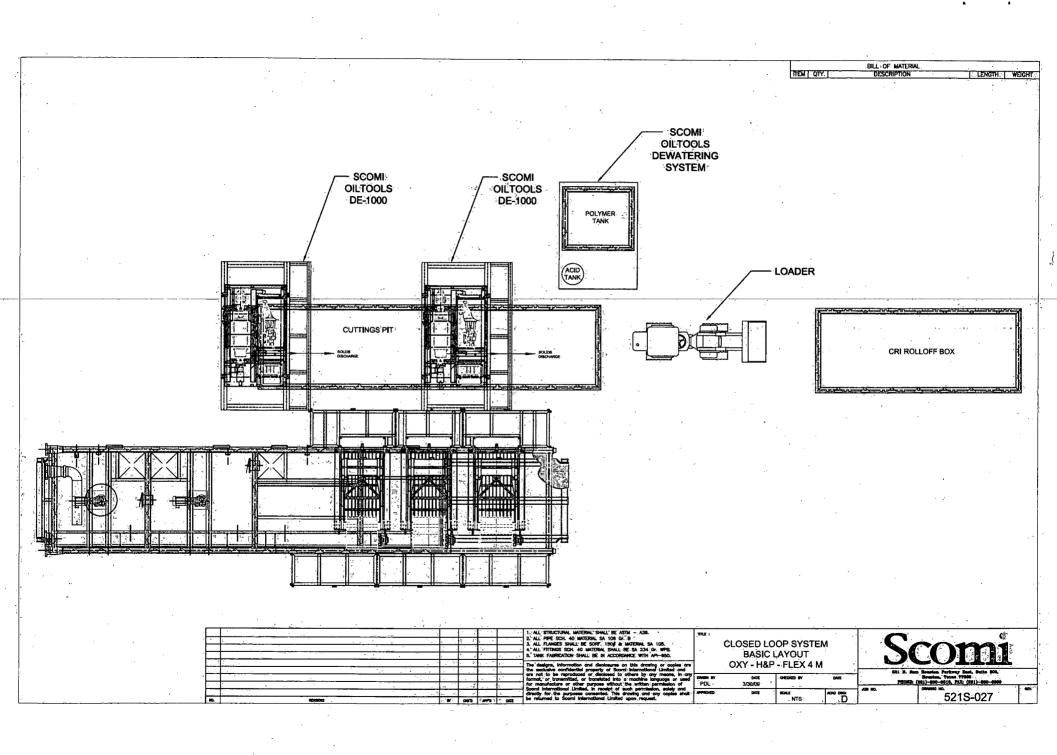

|                               |                                         |







# Permian Drilling Hydrogen Sulfide Drilling Operations Plan New Mexico

## **Scope**

This contingency plan establishes guidelines for the public, all company employees, and contract employees who's work activities may involve exposure to hydrogen sulfide (H2S) gas.

While drilling this well, it is possible to encounter H2S bearing formations. At all times, the first barrier to control H2S emissions will be the drilling fluid, which will have a density high enough to control influx.

## **Objective**

- 1. Provide an immediate and predetermined response plan to any condition when H2S is detected. All H2S detections in excess of 10 parts per million (ppm) concentration are considered an Emergency.
- 2. Prevent any and all accidents, and prevent the uncontrolled release of hydrogen sulf