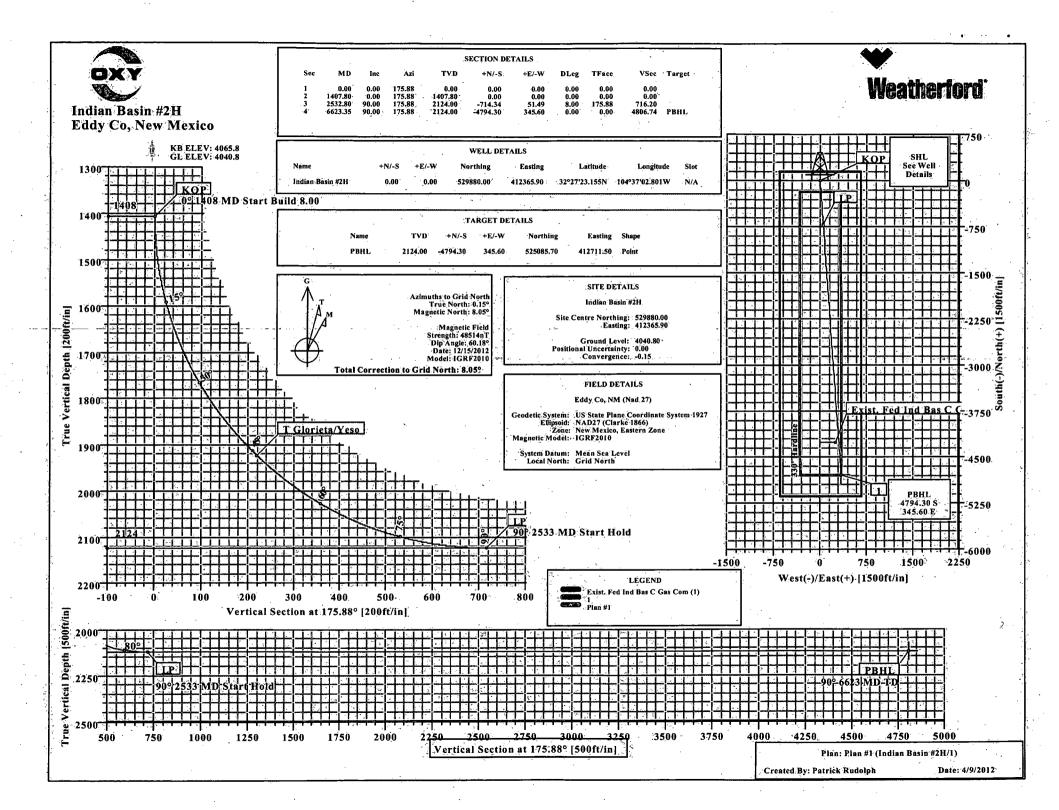

#### 6. PRESSURE CONTROL EQUIPMENT

#### 7. PRESSURE CONTROL EQUIPMENT

**Surface: 0 – 450**' None.

Pilot and Production: <u>0 - 6623</u>. The minimum working pressure of the blowout preventer (BOP) and related equipment (BOPE) required to drill below the surface casing shoe shall be 3000 (3M) psi. Operator will be using an 11" 5M two ram stack w/ 3M annular preventer, & 5M Choke Manifold.

- a. The 11" 3000 psi blowout prevention equipment will be installed and operational after setting the 9 5/8" surface casing and the 9.625" SOW x 11" 3K conventional wellhead; the rotating head body will be installed but the rubber will be installed when it becomes operationally necessary.
- b. The BOP and ancillary BOPE will be tested by a third party upon installation of the 9 5/8" J-55 36ppf surface casing. All equipment will be tested to 250/3000 psi for 30 minutes with third party and charted, except the annular preventer, which will be tested to 250/2100 psi for 30 minutes (70% of WP.) This is to be in compliance with the Onshore Order # 2.
- c. The pipe rams will be functionally tested during each 24 hour period; the blind rams will be functionally tested on each trip out of the hole. These functional tests will be documented on the Daily Driller's Log. Other accessory equipment (BOPE) will include a safety valve and subs as needed to fit all drill strings, and a 2" kill line and 3 "choke line having a 5000 psi WP rating. The system will be tested to 3,000 psi.
- d. Oxy also requests a variance to connect the BOP choke outlet to the choke manifold using a coflex hose made by *Contitech Rubber Industrial KFT*. It is a 3" ID x 8.84m flexible hose rated to 5,000 psi working pressure. It has been tested to 10,000 psi and is built to API Spec 16C. Once the flex line is installed it will be tied down with safety clamps. Please see attached certifications.
- e. See attached BOP & Choke manifold diagrams.