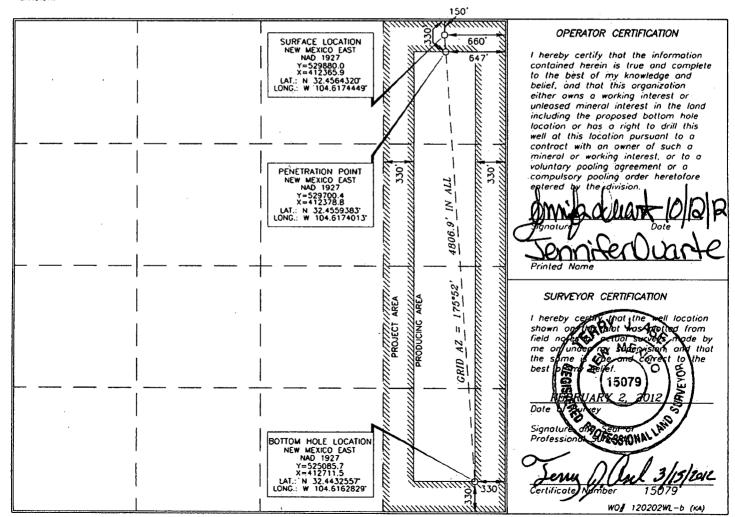

State Lease- 4 Copies

Fee Lease- 3 Copies

MENDED REPORT

|              | <u>WELL LOCATION AND A</u> | CREAGE DEDICATION PLAT |                |
|--------------|----------------------------|------------------------|----------------|
| 30-015-41160 | 33690                      | Indian Basin: Yes      | SO'            |
| 39 75 7      | · ·                        | perty Name N BASIN     | Well Number 2H |
| OCRID No.    | •                          | ator Name              | Elevation      |
| 149402       | OXY US                     | SA WTP LP              | 4040.8'        |
| •            | Surfo                      | ice Location           |                |

| UL or lot no. | Section                                        | Township        | Range              |           | Lol idn | Feet from the | North/South line                      | Feet from the | Eost/West line | County   |  |  |  |
|---------------|------------------------------------------------|-----------------|--------------------|-----------|---------|---------------|---------------------------------------|---------------|----------------|----------|--|--|--|
| A             | 29                                             | 21 SOUTH        | 23 EAST, N.        | М. Р. М.  |         | 150'          | NORTH                                 | 660'          | EAST           | EDDY     |  |  |  |
|               | Bottom Hole Location If Different From Surface |                 |                    |           |         |               |                                       |               |                |          |  |  |  |
| UL or lot no. | Section                                        | Township        | Range              |           | Lot Idn | Feet Irom the | North/South line                      | Feet from the | East/West line | County   |  |  |  |
| <b>P</b> .    | 29                                             | 21 SOUTH        | 23 EAST, N.        | М.Р.М.    |         | 330′          | SOUTH                                 | 330'          | EAST           | EDDY     |  |  |  |
| Dedicated     | Acres                                          | Joint or Infill | Consolidation Code | Order No. |         |               | · · · · · · · · · · · · · · · · · · · | <u> </u>      |                | <u> </u> |  |  |  |

No allowable will be assigned to this completion until all interests have been consolidated or a non-standard unit has been approved by the division.