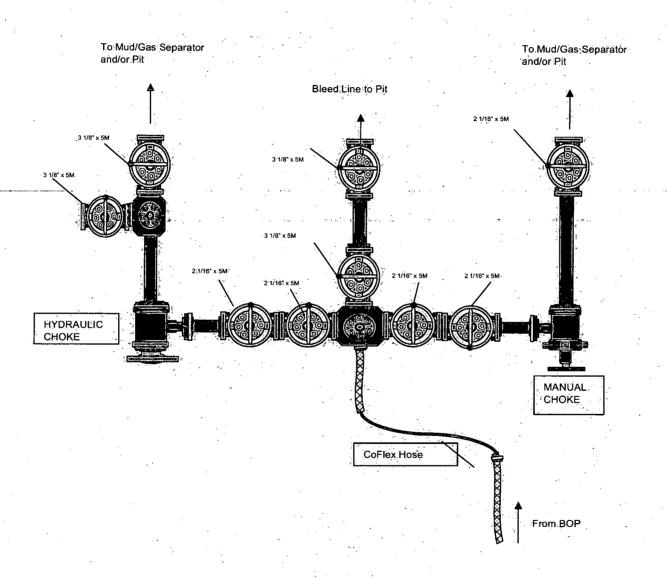

#### 7. PRESSURE CONTROL EQUIPMENT

**Surface: 0 – 450**' None.

Pilot and Production: <u>0 - 6623</u>. The minimum working pressure of the blowout preventer (BOP) and related equipment (BOPE) required to drill below the surface casing shoe shall be 3000 (3M) psi. Operator will be using an 11" 5M two ram stack w/ 3M annular preventer, & 5M Choke Manifold.

- a. The 11" 3000 psi blowout prevention equipment will be installed and operational after setting the 9 5/8" surface casing and the 9.625" SOW x 11" 3K conventional wellhead; the rotating head body will be installed but the rubber will be installed when it becomes operationally necessary.
- b. The BOP and ancillary BOPE will be tested by a third party upon installation of the 9 5/8" J-55 36ppf surface casing. All equipment will be tested to 250/3000 psi for 30 minutes with third party and charted, except the annular preventer, which will be tested to 250/2100 psi for 30 minutes (70% of WP.) This is to be in compliance with the Onshore Order # 2.
- c. The pipe rams will be functionally tested during each 24 hour period; the blind rams will be functionally tested on each trip out of the hole. These functional tests will be documented on the Daily Driller's Log. Other accessory equipment (BOPE) will include a safety valve and subs as needed to fit all drill strings, and a 2" kill line and 3 "choke line having a 5000 psi WP rating. The system will be tested to 3,000 psi.
- d. Oxy also requests a variance to connect the BOP choke outlet to the choke manifold using a coflex hose made by *Contitech Rubber Industrial KFT*. It is a 3" ID x 8.84m flexible hose rated to 5,000 psi working pressure. It has been tested to 10,000 psi and is built to API Spec 16C. Once the flex line is installed it will be tied down with safety clamps. Please see attached certifications.
- e. See attached BOP & Choke manifold diagrams.