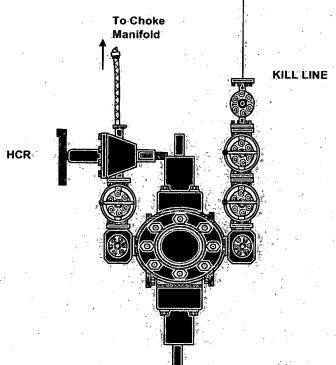

#### 7. PRESSURE CONTROL EQUIPMENT

**Surface: 0 – 450**' None.

Pilot and Production: <u>0 - 6623</u>. The minimum working pressure of the blowout preventer (BOP) and related equipment (BOPE) required to drill below the surface casing shoe shall be 3000 (3M) psi. Operator will be using an 11" 5M two ram stack w/ 3M annular preventer, & 5M Choke Manifold.

- a. The 11" 3000 psi blowout prevention equipment will be installed and operational after setting the 9 5/8" surface casing and the 9.625" SOW x 11" 3K conventional wellhead; the rotating head body will be installed but the rubber will be installed when it becomes operationally necessary.
- b. The BOP and ancillary BOPE will be tested by a third party upon installation of the 9 5/8" J-55 36ppf surface casing. All equipment will be tested to 250/3000 psi for 30 minutes with third party and charted, except the annular preventer, which will be tested to 250/2100 psi for 30 minutes (70% of WP.) This is to be in compliance with the Onshore Order # 2.
- c. The pipe rams will be functionally tested during each 24 hour period; the blind rams will be functionally tested on each trip out of the hole. These functional tests will be documented on the Daily Driller's Log. Other accessory equipment (BOPE) will include a safety valve and subs as needed to fit all drill strings, and a 2" kill line and 3 "choke line having a 5000 psi WP rating. The system will be tested to 3,000 psi.
- d. Oxy also requests a variance to connect the BOP choke outlet to the choke manifold using a coflex hose made by *Contitech Rubber Industrial KFT*. It is a 3" ID x 8.84m flexible hose rated to 5,000 psi working pressure. It has been tested to 10,000 psi and is built to API Spec 16C. Once the flex line is installed it will be tied down with safety clamps. Please see attached certifications.
- e. See attached BOP & Choke manifold diagrams.