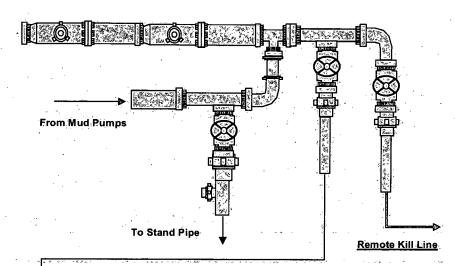

#### 7. PRESSURE CONTROL EQUIPMENT

**Surface: 0 – 450**' None.

Pilot and Production: <u>0 - 6623</u>. The minimum working pressure of the blowout preventer (BOP) and related equipment (BOPE) required to drill below the surface casing shoe shall be 3000 (3M) psi. Operator will be using an 11" 5M two ram stack w/ 3M annular preventer, & 5M Choke Manifold.

- a. The 11" 3000 psi blowout prevention equipment will be installed and operational after setting the 9 5/8" surface casing and the 9.625" SOW x 11" 3K conventional wellhead; the rotating head body will be installed but the rubber will be installed when it becomes operationally necessary.
- b. The BOP and ancillary BOPE will be tested by a third party upon installation of the 9 5/8" J-55 36ppf surface casing. All equipment will be tested to 250/3000 psi for 30 minutes with third party and charted, except the annular preventer, which will be tested to 250/2100 psi for 30 minutes (70% of WP.) This is to be in compliance with the Onshore Order # 2.
- c. The pipe rams will be functionally tested during each 24 hour period; the blind rams will be functionally tested on each trip out of the hole. These functional tests will be documented on the Daily Driller's Log. Other accessory equipment (BOPE) will include a safety valve and subs as needed to fit all drill strings, and a 2" kill line and 3 "choke line having a 5000 psi WP rating. The system will be tested to 3,000 psi.
- d. Oxy also requests a variance to connect the BOP choke outlet to the choke manifold using a coflex hose made by *Contitech Rubber Industrial KFT*. It is a 3" ID x 8.84m flexible hose rated to 5,000 psi working pressure. It has been tested to 10,000 psi and is built to API Spec 16C. Once the flex line is installed it will be tied down with safety clamps. Please see attached certifications.
- e. See attached BOP & Choke manifold diagrams.