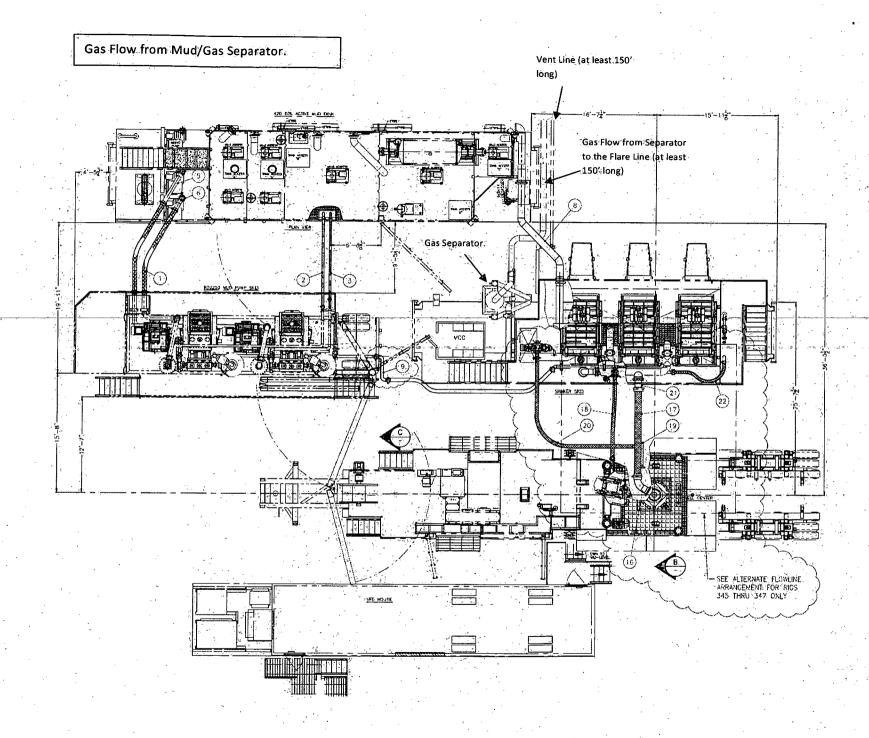

|                               |                                         |







# Permian Drilling Hydrogen Sulfide Drilling Operations Plan New Mexico

## **Scope**

This contingency plan establishes guidelines for the public, all company employees, and contract employees who's work activities may involve exposure to hydrogen sulfide (H2S) gas.

While drilling this well, it is possible to encounter H2S bearing formations. At all times, the first barrier to control H2S emissions will be the drilling fluid, which will have a density high enough to control influx.

## **Objective**

- 1. Provide an immediate and predetermined response plan to any condition when H2S is detected. All H2S detections in excess of 10 parts per million (ppm) concentration are considered an Emergency.
- 2. Prevent any and all accidents, and prevent the uncontrolled release of hydrogen su