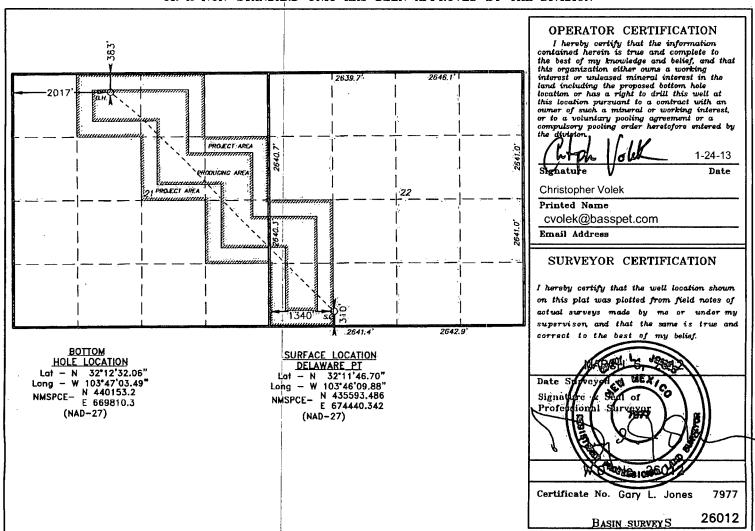

Submit one copy to appropriate District Office

WELL LOCATION AND ACREAGE DEDICATION PLAT

AMENDED REPORT

| API Number<br>30-015-40802 | Pool Co<br>9604 |                               | Pool Name PLU S (DELAWARE) |                     |
|----------------------------|-----------------|-------------------------------|----------------------------|---------------------|
| Property Code<br>306402    |                 | Property Name POKER LAKE UNIT |                            | Well Number<br>400H |
| OGRID No.<br>260737        |                 | Operator Name<br>BOPCO, L.P.  |                            | Elevation<br>3517   |

Surface Location

| UL or lot No. | Section | Township | Range | Lot Idn | Feet from the | North/South line | Feet from the | East/West line | County |
|---------------|---------|----------|-------|---------|---------------|------------------|---------------|----------------|--------|
| N             | 22      | 24 S     | 31 E  |         | 310           | SOUTH            | 1340          | WEST           | EDDY   |

Bottom Hole Location If Different From Surface

| UL or lot No.                                                     | Section 21 | Township<br>24 S | Range<br>31 E | Lot Idn | Feet from the 383 | North/South line | Feet from the 2017 | East/West line<br>WEST | County<br>EDDY |
|-------------------------------------------------------------------|------------|------------------|---------------|---------|-------------------|------------------|--------------------|------------------------|----------------|
| Dedicated Acres   Joint or Infill   Consolidation Code   Or   280 |            |                  |               |         | der No.           |                  |                    |                        |                |