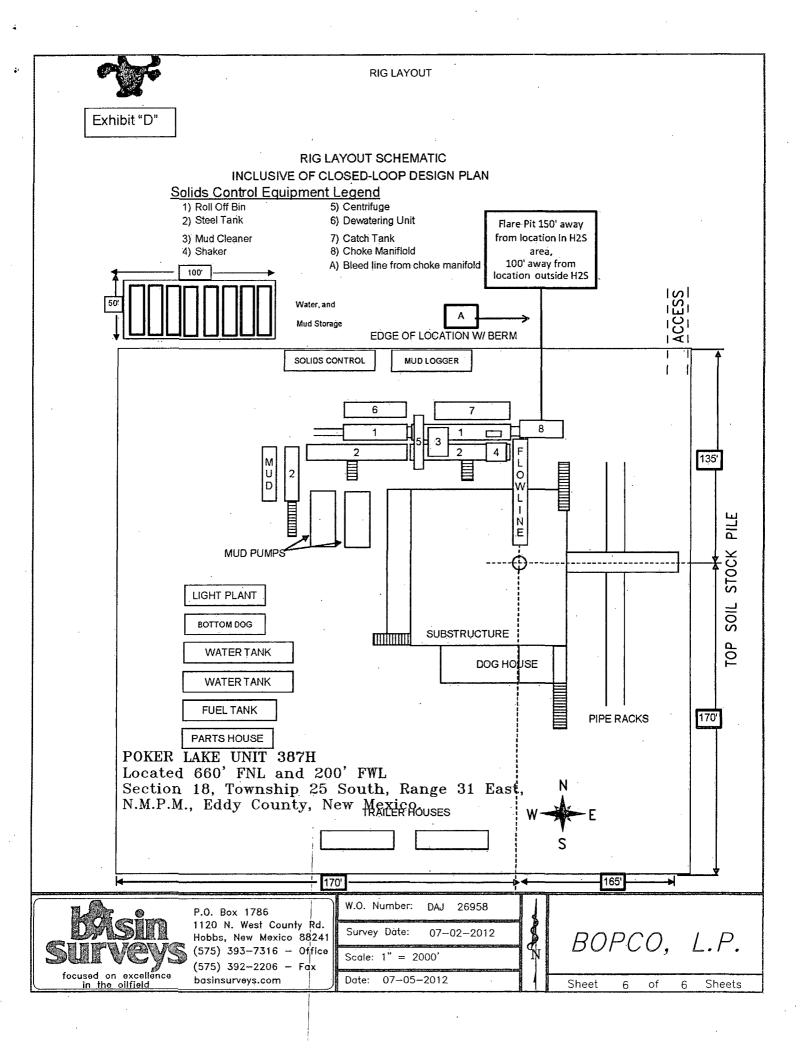

#### G) H2S SAFTEY EQUIPMENT

As stated in the BLM Onshore Order 6, for wells located inside the H2S area, H2S equipment will be rigged up after setting surface casing. For the wells located inside the H2S area the flare pit will be located 150' from the location. For wells located outside the H2S area flare pit will be located 100' away from the location. (See page 6 of Survey plat package and diagram 2) There is not any H2S anticipated in the area, although in the event that H2S is encountered, the H2S contingency plan attached will be implemented. (Please refer to diagram 2 for choke manifold and closed loop system layout.) Please refer to H2S location diagram for location of important H2S safety items.

#### H) CLOSED LOOP AND CHOKE MANIFLOLD

Please see diagram 2.