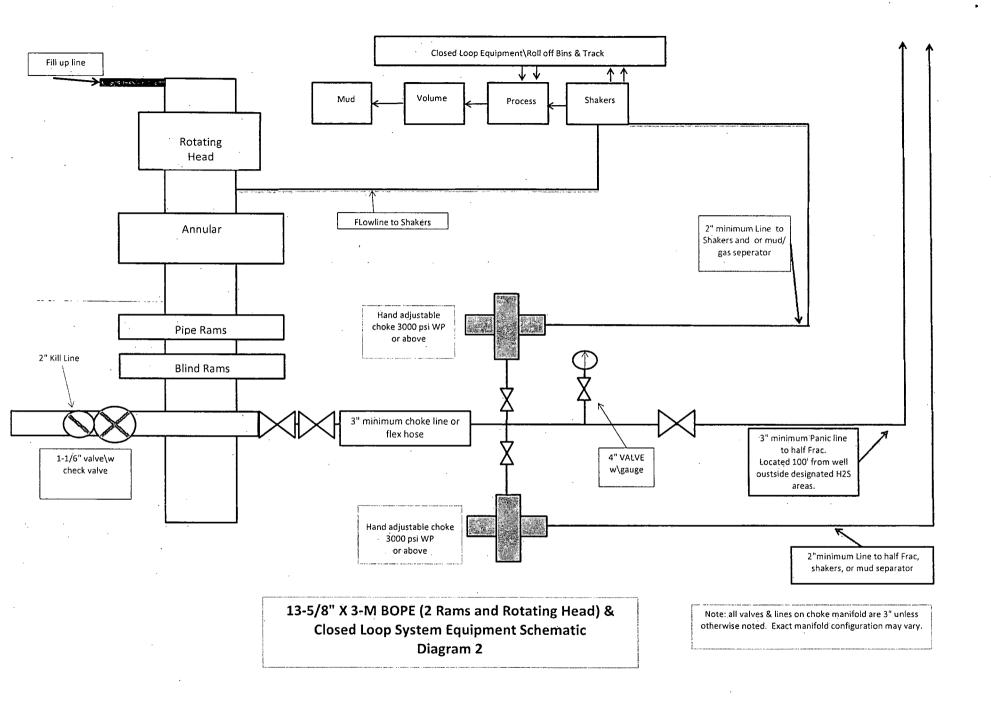

#### **H2S** contingency

H2S monitors shall be installed prior to drilling out the surface shoe. If H2S is encountered in quantities greater than 10 PPM, the well will be shut in and H2S equipment will be installed, including a flare line that will be extended pursuant to onshore oil and gas order #6.

#### G) H2S SAFTEY EQUIPMENT

As stated in the BLM Onshore Order 6, for wells located inside the H2S area, H2S equipment will be rigged up after setting surface casing. For the wells located inside the H2S area the flare pit will be located 150' from the location. For wells located outside the H2S area flare pit will be located 100' away from the location. (See page 6 of Survey plat package and diagram 2) There is not any H2S anticipated in the area, although in the event that H2S is encountered, the H2S contingency plan attached will be implemented. (Please refer to diagram 2 for choke manifold and closed loop system layout.) Please refer to H2S location diagram for location of important H2S safety items.