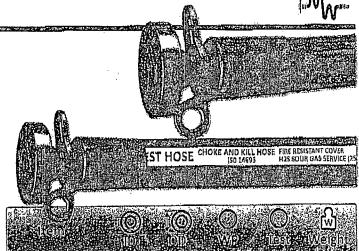

BOPCO, L.P. would like to request a variance to use an armored, 3", 5000 psi WP flex hose for the choke line in the drilling of the well if the rig is equip with hose. (See specification for hose that might be used, attached with APD exhibits). This is rig equipment and will help quicken nipple up time thus saving money without a safety problem. The hose itself is rated to 5000 psi ,and has 5000 psi flanges on each end. This well is to be drilled to 14,207' MD (7,835' TVD) and max surface pressure should be +/-1962 psi as prescribed in onshore order #2 shown as max BHP minus 0.22 psi/ft. Thus 3000 psi BOPE is all that is needed for this well. Please refer to diagram 2 for choke manifold and closed loop system layout. If an armored flex hose is utilized, the company man will have all of the proper certified paper work for that hose available on location.