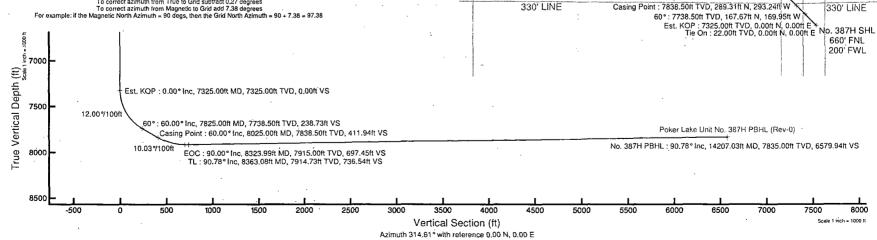

#### F) DIRECTIONAL DRILLING

BOPCO, L.P. plans to drill out the 9-5/8" intermediate casing with a 8-3/4" bit to a TVD of approximately 7,325' at which point a directional hole will be kicked off and drilled at an azimuth of 314.61 degrees, building angle at 12.00 deg/100' to 60 degrees at a TVD of 7,738' (MD 7,825'). This angle and azimuth will be maintained for 200' to a measured depth of 8,025 (7,838' TVD). At this depth 7", 26#, N80, Buttress, or 8rd LTC casing will be installed and cemented in two stages (DV Tool @ approximately 5000') with cement circulated 500' inside the 9-5/8" intermediate casing. A 6-1/8" open hole lateral will then be drilled out from 7" casing at an azimuth of 314.61 degrees, building to an inclination of 90.782 degrees to a measured depth of 14,207', TVD 7,835'. At this depth a 4-1/2" Completion System with packers installed for zone isolation will be run into the producing lateral.

#### POINT 7: ANTICIPATED RESERVOIR CONDITIONS

Normal pressures are anticipated throughout Delaware section. A BHP of 3704 psi (max) or MWE of 9.0 ppg is expected. Lost circulation may exist in the Delaware Section from 4,170'-7,915' TVD.

2,100 🕏

1400

700

n

-700

Rev-A.0

| Well Profile Data |          |         |          |           |              |              |              |         |  |
|-------------------|----------|---------|----------|-----------|--------------|--------------|--------------|---------|--|
| Design Comment    | MD (ft)  | Inc (°) | Az (°)   | .TVD (ft) | Lòcal N (ft) | Local E (ft) | DLS'(%100ft) | VS (ft) |  |
| Tie On            | 22.00    | 0.000   | 314.613  | 22.00     | 0.00         | 0.00         | 0.00 .       | 0.00    |  |
| Est. KOP          | 7325.00  | 0.000   | 314.613  | 7325.00   | 0.00         | 0.00         | 0.00         | 0.00    |  |
| 60°.              | 7825.00  | 60.000  | 314.613  | 7738.50   | 167.67       | -169.95      | 12.00        | 238.73  |  |
| Casing Point      | 8025.00  | 60.000  | 31,4.613 | 7838.50   | 289.31       | -293.24      | 0.00         | 411.94  |  |
| EOC               | 8323.99  | 90.000  | 314.613  | 7915.00   | 489.83       | -496.49      | 10.03        | 697.45  |  |
| TL.               | 8363.08  | 90.782  | 314.612  | 7914.73   | 517.28       | -524.32      | 2.00         | 736.54  |  |
| No. 387H PBHL     | 14207.03 | 90.782  | 314.612  | 7835.00   | 4621.15      | -4684.08·    | 0.00         | 6579.94 |  |

| Plot reference wellpath is Rev-A.0                              |                                                                     |
|-----------------------------------------------------------------|---------------------------------------------------------------------|
| True vertical depths are referenced to Rig on No. 387H SHL (KB) | Grid System: NAD27 / TM New Mexico SP, Eastern Zone (3001), US feet |
| Measured depths are referenced to Rig on No. 387H SHL (KB)      | North Reference: Grid north                                         |
| Rig on No. 387H SHL (KB) to Mean Sea Level: 3375 feet           | Scale: True distance                                                |
| Mean Sea Level to Mud line (At Slot; No. 387H SHL); -3353 feet  | Depths are in feet                                                  |
| Coordinates are in feet referenced to Slot                      | Created by: harrkol on 8/13/2012                                    |