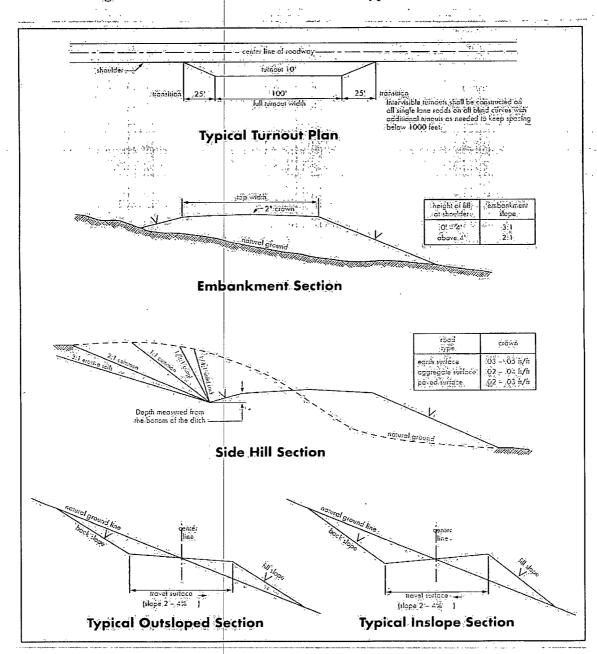

crossing(s).

Any existing cattleguard(s) on the access road shall be repaired or replaced if they are damaged or have deteriorated beyond practical use. The operator shall be responsible for the condition of the existing cattleguard(s) that are in place and are utilized during lease operations.

A gate shall be constructed and fastened securely to H-braces.

# **Fence Requirement**

Where entry is required across a fence line, the fence shall be braced and tied off on both sides of the passageway prior to cutting.

The operator shall notify the private surface landowner or the grazing allotment holder prior to crossing any fence(s).

#### Public Access

Public access on this road shall not be restricted by the operator without specific written approval granted by the Authorized Officer.



Figure 1 - Cross Sections and Plans For Typical Road Sections

#### VII. DRILLING

#### A. DRILLING OPERATIONS REQUIREMENTS

The BLM is to be notified a minimum of 4 hours in advance for a representative to witness:

\$ 10000 10000

- a. Spudding well
- b. Setting and/or Cementing of all casing strings
- c. BOPE tests

# **Eddy County**

Call the Carlsbad Field Office, 620 East Greene St., Carlsbad, NM 88220, (575) 361-2822

- 1. Although Hydrogen Sulfide has not been reported in the area, it is always a potential hazard. If Hydrogen Sulfide is encountered, please report measured amounts and formations to the BLM.
- 2. Unless the production casing has been run and cemented or the well has been properly plugged, the drilling rig shall not be removed from over the hole without prior approv