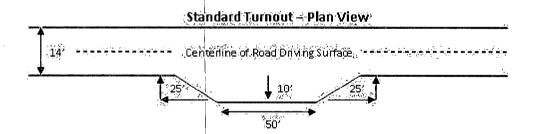

vent the road deteriorates, erodes, road traffic increases, or it is determined to be beneficial for future field development. The surfacing depth and type of material will be determined at the time of notification.

#### Crowning

Crowning shall be done on the access road driving surface. The road crown shall have a grade of approximately 2% (i.e., a 1" crown on a 14' wide road). The road shall conform to Figure 1; cross section and plans for typical road construction.

#### Ditching

Ditching shall be required on both sides of the road.

#### **Turnouts**

Vehicle turnouts shall be constructed on the road. Turnouts shall be intervisible with interval spacing distance less than 1000 feet. Turnouts shall be constructed on all blind curves. Turnouts shall conform to the following diagram:



#### Drainage

Drainage control systems shall be constructed on the entire length of road (e.g. ditches, sidehill outsloping and insloping, lead-off ditches, culvert installation, and low water crossings).

A typical lead-off ditch has a minimum depth of 1 foot below and a berm of 6 inches above natural ground level. The berm shall be on the down-slope side of the lead-off ditch.

**Cross Section of a Typical Lead-off Ditch** 



in the standing with the

াঁ Minimum Depth

Natural Ground Level

All lead-off ditches shall be graded to drain water with a 1 percent minimum to 3 percent maximum ditch slope. The spacing interval are variable for lead-off ditches and shall be determined according to the formula for spacing intervals of lead-off ditches, but may be amended depending upon existi