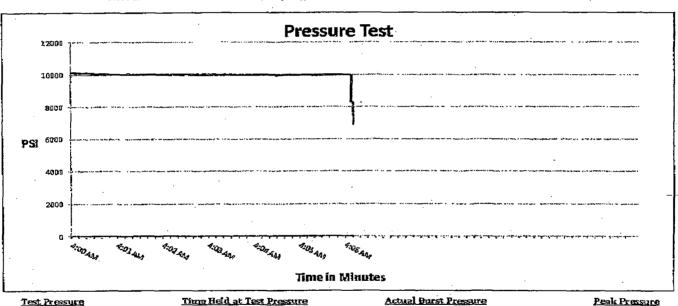

#### POINT 4: PRESSURE CONTROL EQUIPMENT (SEE ATTACHED DIAGRAM 2)

After running the 13-3/8" surface casing, a 13-5/8" BOP/BOPE system with a minimum rating of 3M will be installed, used, maintained and tested as per Onshore Order 2. In addition to the high pressure test, a low pressure (250-300 psig) test will be performed.

After running the 9-5/8" intermediate casing, a 13-5/8" or 11" BOP/BOPE system with a minimum rating of 3M will be installed on the 9-5/8" intermediate casing spool (8-3/4" open hole), used, maintained and tested as per Onshore Order 2. In addition to the high pressure test, a low pressure (250-300 psig) test will be performed.

After running the 7" intermediate casing, a 13-5/8" or 11" BOP/BOPE system with a minimum rating of 3M will be installed on the 9-5/8" intermediate casing spool (8-3/4" open hole), used, maintained and tested as per Onshore Order 2. In addition to the high pressure test, a low pressure (250-300 psig) test will be performed.

These tests will be performed:

- a) Upon installation
- b) After any component changes
- c) Thirty days after a previous test
- d) As required by well conditions

A function test to insure that the preventers are operating correctly will be performed on each trip.