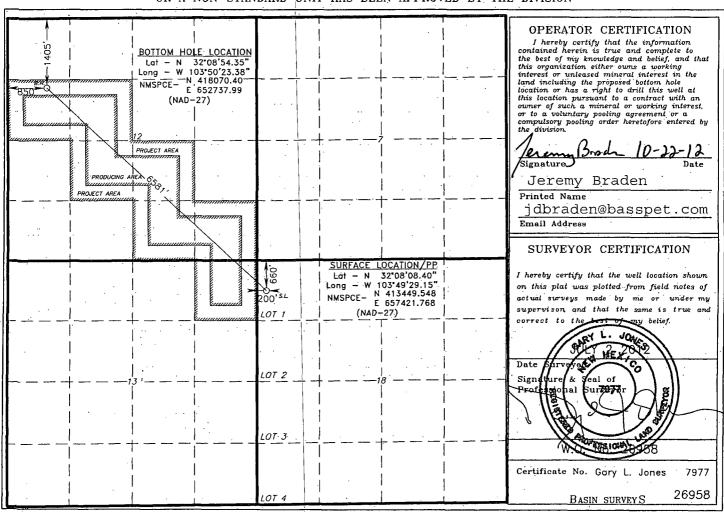

#### OIL CONSERVATION DIVISION

1220 South St. Francis Dr. Santa Fe, New Mexico 87505

WELL LOCATION AND ACREAGE DEDICATION PLAT

☐ AMENDED REPORT

| API              | Number    | 100         | Pool Code   |                     |                 | Pool Name        |               |                |        |  |
|------------------|-----------|-------------|-------------|---------------------|-----------------|------------------|---------------|----------------|--------|--|
| .30-013          | - 41      |             |             | 50386               |                 | POKER LA         | KE; DELAWAI   | RE (SOUTH)     |        |  |
| Property         |           |             |             |                     | Property Nan    |                  |               | Well N         |        |  |
| _ 30640          | 2         |             |             | P                   | OKER LAKE       | UNIT             |               | 387⊦           | 1      |  |
| OGRID N          |           |             |             |                     | Operator Nam    |                  |               | Eleva          |        |  |
| 26073            | 7         |             |             |                     | BOPCO, L.       | P                |               | 335.           | 3′     |  |
| Surface Location |           |             |             |                     |                 |                  |               |                |        |  |
| UL or lot No.    | Section   | Township    | Range       | Lot Idn             | Feet from the   | North/South line | Feet from the | East/West line | County |  |
| LOT 1            | 18        | 25 S        | 31 E        |                     | 660             | NORTH            | 200           | WEST           | EDDY   |  |
|                  |           | •           | Bottom      | Hole Loc            | cation If Diffe | erent From Sur   | face          |                |        |  |
| UL or lot No.    | Section   | Township    | Range       | Lot Idn             | Feet from the   | North/South line | Feet from the | East/West line | County |  |
| E ·              | 12        | 25. S       | 30 E        | 30 E 1405 NORTH 850 |                 |                  |               | WEST .         | EDDY   |  |
| Dedicated Acre   | s Joint o | r Infill Co | nsolidation | Code Or             | der No.         |                  |               |                |        |  |

NO ALLOWABLE WILL BE ASSIGNED TO THIS COMPLETION UNTIL ALL INTERESTS HAVE BEEN CONSOLIDATED OR A NON-STANDARD UNIT HAS BEEN APPROVED BY THE DIVISION

RE: APPLICATION FOR PERMIT TO DRILL POKER LAKE UNIT #387H

660' FNL, 200' FWL, Sec. 18, T25S, R31E, Eddy County, NM

Dear Mr. Peterson,

In reference to the above captioned well, I hereby certify that I, or someone under my direct supervision, have inspected the drill site and access route proposed herein; that I am familiar with the conditions which currently exist; that I have full knowledge of state and Federal laws applicable to this operation; that the statements made in the APD package are, to the best of my knowledge, true and correct; and that the work associated with the operations proposed herein will be performed in conformity with this APD package and the terms and conditions under which it is approved. I also certify that I, or the company I represent, am responsible for the operations conducted under this application. These statements are subject to the provisions of 18 U.S.C. 1001 for the filing of false statements.

The bottom hole location is nonstandard and located inside the Poker Lake Unit.

Surface Lease Numbers- Federal Lease: NMNM 0030456

Bottom Hole Lease Numbers - Federal Lease: NMNM 0030456

BOPCO, L.P., at P. O. Box 2760, Midland, TX, 79702 is a subsidiary of BOPCO, L.P., 201 Main Street, Ft. Worth, TX, 76102. Bond No. COB000050 (Nationwide).

## EIGHT POINT DRILLING PROGRAM BOPCO, L.P.

NAME OF WELL: Poker Lake Unit 387H

LEGAL DESCRIPTION - SURFACE: 660' FNL, 200' FWL, Section 18, T25S, R31E, Eddy County, NM.

BHL: 1405' FNL, 850' FWL, Section 12, T25S, R30E, Eddy County, New Mexico.