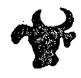

#### POINT 4: PRESSURE CONTROL EQUIPMENT (SEE ATTACHED DIAGRAM 2)

After running the 13-3/8" surface casing, a 13-5/8" BOP/BOPE system with a minimum rating of 3M will be installed, used, maintained and tested as per Onshore Order 2. In addition to the high pressure test, a low pressure (250-300 psig) test will be performed.

After running the 9-5/8" intermediate casing, a 13-5/8" or 11" BOP/BOPE system with a minimum rating of 3M will be installed on the 9-5/8" intermediate casing spool (8-3/4" open hole), used, maintained and tested as per Onshore Order 2. In addition to the high pressure test, a low pressure (250-300 psig) test will be performed.

After running the 7" intermediate casing, a 13-5/8" or 11" BOP/BOPE system with a minimum rating of 3M will be installed on the 9-5/8" intermediate casing spool (8-3/4" open hole), used, maintained and tested as per Onshore Order 2. In addition to the high pressure test, a low pressure (250-300 psig) test will be performed.

BOPCO, L.P. would like to request a variance to use an armored, 3", 5000 psi WP flex hose for the choke line in the drilling of the well if the rig is equip with hose. (See specification for hose that might be used, attached with APD exhibits). This is rig equipment and will help quicken nipple up time thus saving money without a safety problem. The hose itself is rated to 5000 psi ,and has 5000 psi flanges on each end. This well is to be drilled to 14,207' MD (7,835' TVD) and max surface pressure should be +/-1962 psi as prescribed in onshore order #2 shown as max BHP minus 0.22 psi/ft. Thus 3000 psi BOPE is all that is needed for this well. Please refer to diagram 2 for choke manifold and closed loop system layout. If an armored flex hose is utilized, the company man will have all of the proper certified paper work for that hose available on location.

#### H) CLOSED LOOP AND CHOKE MANIFLOLD

Please see diagram 2.