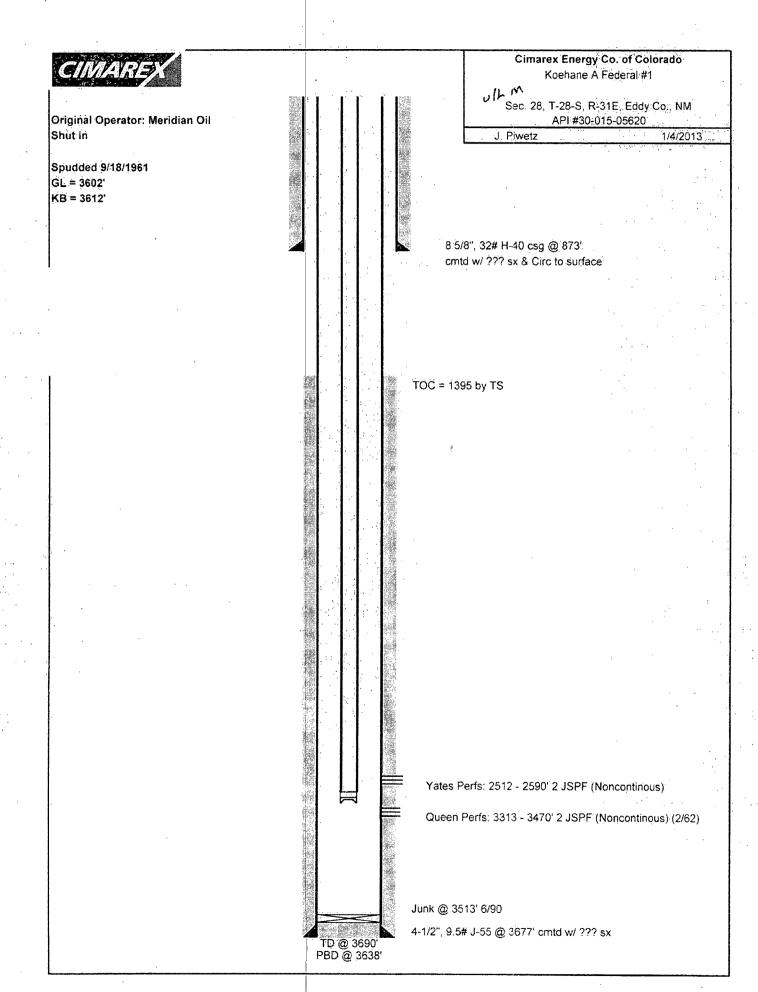

|

÷

**Cimarex Energy Co. of Colorado** CIMARE Koehane A Federal #1 Sec. 28, T-28-S, R-31E, Eddy Co., NM Original Operator: Meridian Oil API #30-015-05620 Shut in 1/4/2013 J. Piwetz Spudded 9/18/1961 PXA CIRC. TO SURF. 50 5x5. CMT. @ 150'-3 GL = 3602' FLUED Perfo 150 SOZ/circ. To KB = 3612' Surface. 8 5/8", 32# H-40 csg @ 873' cmtd w/ ??? sx & Circ to surface PERF. x 597, 1255×5. Cm7-CP 923-550-796 TOC = 1395 by TS FLUF 283 F/Salt 1961 Blackt 2240 Fatos 2628 7. Rivers 33.0 Queen 3440 Amrose 3540 6B. Pump 65 5x5. cmr. @ 2, 500 - 1, 910 - TAG SET 4-1/2" CT8P @ 2500' Yates Perfs: 2512 - 2590' 2 JSPF (Noncontinous) Queen Perfs: 3313 - 3470' 2 JSPF (Noncontinous) (2/62) Junk @ 3513' 6/90 4-1/2" 9.5# J-55 @ 3677' cmtd w/ ??? sx TD @ 3690' PBD @ 3638' DAE 01 18 13



# BUREAU OF LAND MANAGEMENT Carlsbad Field Office 620 East Greene Street Carlsbad, New Mexico 88220 575-234-5972

# Permanent Abandonment of Federal Wells Conditions of Approval

Failure to comply with the following Conditions of Approval may result in a Notice of Incidents of Noncompliance (INC) in accordance with 43 CFR 3163.1.

1. Plugging operations shall commence within <u>ninety (90)</u> days from the approval date of this Notice of Intent to Abandon.

If you are unable to plug the well by the 90<sup>th</sup> day provide this office, prior to the 90<sup>th</sup> day, with the reason for not meeting the deadline and a date when we can expect the well to be plugged. Failure to do so will result in enforcement action.

The rig used for the plugging procedure cannot be released and mov