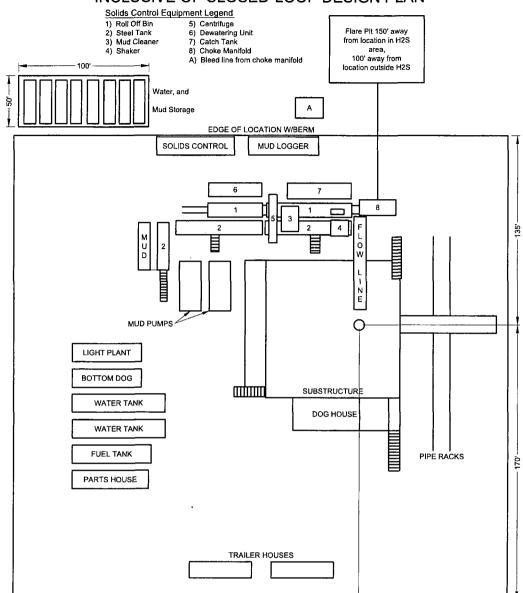

OCD-ARTESIA

| Form 3160-5<br>(April 2004)                                                                                                                                                                       | UNITED STATE<br>DEPARTMENT OF THE                                                                                                                                                                                                                                                                                                | INTERIOR                                                                                                                                                                                                                                                                                                                                                                                                                                                                                                                                                                                                                                                                                                                                                                                                                                                                                                                                                                                                                                                                                                                                                                                                                                                                                                                                                                                                                                                                                                                                                                                                                                                                                                                                                                                                                                                                                                                                                                                                                                                                                                                       |                                                                                                                                                                                                                                | FORM APPROVED<br>OM B No. 1004-0137<br>Expires: March 31, 2007                                                                                                                                                                                                                                                                                                                                                                                                                                                                                                                                                                                                                                                                                                                                                                                                                                                                                                                                                                                                                                                                                                                                                                                                                                                                                                                                                                                                                                                                                                                                                                                                                                                                                                                                                                                                                                                                                                                                                                                                                                                                 |  |  |  |
|---------------------------------------------------------------------------------------------------------------------------------------------------------------------------------------------------|----------------------------------------------------------------------------------------------------------------------------------------------------------------------------------------------------------------------------------------------------------------------------------------------------------------------------------|--------------------------------------------------------------------------------------------------------------------------------------------------------------------------------------------------------------------------------------------------------------------------------------------------------------------------------------------------------------------------------------------------------------------------------------------------------------------------------------------------------------------------------------------------------------------------------------------------------------------------------------------------------------------------------------------------------------------------------------------------------------------------------------------------------------------------------------------------------------------------------------------------------------------------------------------------------------------------------------------------------------------------------------------------------------------------------------------------------------------------------------------------------------------------------------------------------------------------------------------------------------------------------------------------------------------------------------------------------------------------------------------------------------------------------------------------------------------------------------------------------------------------------------------------------------------------------------------------------------------------------------------------------------------------------------------------------------------------------------------------------------------------------------------------------------------------------------------------------------------------------------------------------------------------------------------------------------------------------------------------------------------------------------------------------------------------------------------------------------------------------|--------------------------------------------------------------------------------------------------------------------------------------------------------------------------------------------------------------------------------|--------------------------------------------------------------------------------------------------------------------------------------------------------------------------------------------------------------------------------------------------------------------------------------------------------------------------------------------------------------------------------------------------------------------------------------------------------------------------------------------------------------------------------------------------------------------------------------------------------------------------------------------------------------------------------------------------------------------------------------------------------------------------------------------------------------------------------------------------------------------------------------------------------------------------------------------------------------------------------------------------------------------------------------------------------------------------------------------------------------------------------------------------------------------------------------------------------------------------------------------------------------------------------------------------------------------------------------------------------------------------------------------------------------------------------------------------------------------------------------------------------------------------------------------------------------------------------------------------------------------------------------------------------------------------------------------------------------------------------------------------------------------------------------------------------------------------------------------------------------------------------------------------------------------------------------------------------------------------------------------------------------------------------------------------------------------------------------------------------------------------------|--|--|--|
|                                                                                                                                                                                                   | BUREAU OF LAND MAN                                                                                                                                                                                                                                                                                                               |                                                                                                                                                                                                                                                                                                                                                                                                                                                                                                                                                                                                                                                                                                                                                                                                                                                                                                                                                                                                                                                                                                                                                                                                                                                                                                                                                                                                                                                                                                                                                                                                                                                                                                                                                                                                                                                                                                                                                                                                                                                                                                                                |                                                                                                                                                                                                                                | 5. Lease Serial No.<br>SL: LC 061616A                                                                                                                                                                                                                                                                                                                                                                                                                                                                                                                                                                                                                                                                                                                                                                                                                                                                                                                                                                                                                                                                                                                                                                                                                                                                                                                                                                                                                                                                                                                                                                                                                                                                                                                                                                                                                                                                                                                                                                                                                                                                                          |  |  |  |
|                                                                                                                                                                                                   | RY NOTICES AND RE                                                                                                                                                                                                                                                                                                                | l                                                                                                                                                                                                                                                                                                                                                                                                                                                                                                                                                                                                                                                                                                                                                                                                                                                                                                                                                                                                                                                                                                                                                                                                                                                                                                                                                                                                                                                                                                                                                                                                                                                                                                                                                                                                                                                                                                                                                                                                                                                                                                                              |                                                                                                                                                                                                                                | 6. If Indian, Allottee or Tribe Name                                                                                                                                                                                                                                                                                                                                                                                                                                                                                                                                                                                                                                                                                                                                                                                                                                                                                                                                                                                                                                                                                                                                                                                                                                                                                                                                                                                                                                                                                                                                                                                                                                                                                                                                                                                                                                                                                                                                                                                                                                                                                           |  |  |  |
|                                                                                                                                                                                                   | this form for proposals<br>well. Use Form 3160-3                                                                                                                                                                                                                                                                                 |                                                                                                                                                                                                                                                                                                                                                                                                                                                                                                                                                                                                                                                                                                                                                                                                                                                                                                                                                                                                                                                                                                                                                                                                                                                                                                                                                                                                                                                                                                                                                                                                                                                                                                                                                                                                                                                                                                                                                                                                                                                                                                                                |                                                                                                                                                                                                                                | o. It indian, Another of Tribe Name                                                                                                                                                                                                                                                                                                                                                                                                                                                                                                                                                                                                                                                                                                                                                                                                                                                                                                                                                                                                                                                                                                                                                                                                                                                                                                                                                                                                                                                                                                                                                                                                                                                                                                                                                                                                                                                                                                                                                                                                                                                                                            |  |  |  |
| SUBMIT IN 1                                                                                                                                                                                       | TRIPLICATE- Other inst                                                                                                                                                                                                                                                                                                           | ructions on reve                                                                                                                                                                                                                                                                                                                                                                                                                                                                                                                                                                                                                                                                                                                                                                                                                                                                                                                                                                                                                                                                                                                                                                                                                                                                                                                                                                                                                                                                                                                                                                                                                                                                                                                                                                                                                                                                                                                                                                                                                                                                                                               | erse side.                                                                                                                                                                                                                     | 7. If Unit or CA/Agreement, Name and/or No. Poker Lake Unit NMNM 71016X                                                                                                                                                                                                                                                                                                                                                                                                                                                                                                                                                                                                                                                                                                                                                                                                                                                                                                                                                                                                                                                                                                                                                                                                                                                                                                                                                                                                                                                                                                                                                                                                                                                                                                                                                                                                                                                                                                                                                                                                                                                        |  |  |  |
| 1. Type of Well Oil Well 🗆                                                                                                                                                                        | Gas Well Other                                                                                                                                                                                                                                                                                                                   |                                                                                                                                                                                                                                                                                                                                                                                                                                                                                                                                                                                                                                                                                                                                                                                                                                                                                                                                                                                                                                                                                                                                                                                                                                                                                                                                                                                                                                                                                                                                                                                                                                                                                                                                                                                                                                                                                                                                                                                                                                                                                                                                |                                                                                                                                                                                                                                | 8. Well Name and No.                                                                                                                                                                                                                                                                                                                                                                                                                                                                                                                                                                                                                                                                                                                                                                                                                                                                                                                                                                                                                                                                                                                                                                                                                                                                                                                                                                                                                                                                                                                                                                                                                                                                                                                                                                                                                                                                                                                                                                                                                                                                                                           |  |  |  |
| 2. Name of Operator BOPCO, L.                                                                                                                                                                     | . Р.                                                                                                                                                                                                                                                                                                                             |                                                                                                                                                                                                                                                                                                                                                                                                                                                                                                                                                                                                                                                                                                                                                                                                                                                                                                                                                                                                                                                                                                                                                                                                                                                                                                                                                                                                                                                                                                                                                                                                                                                                                                                                                                                                                                                                                                                                                                                                                                                                                                                                |                                                                                                                                                                                                                                | Pierce Canyon 3 Federal SWD 1  9. API Well No.                                                                                                                                                                                                                                                                                                                                                                                                                                                                                                                                                                                                                                                                                                                                                                                                                                                                                                                                                                                                                                                                                                                                                                                                                                                                                                                                                                                                                                                                                                                                                                                                                                                                                                                                                                                                                                                                                                                                                                                                                                                                                 |  |  |  |
| 3a Address P. O. Box 2760, Midland, TX                                                                                                                                                            | 79702                                                                                                                                                                                                                                                                                                                            | 3b. Phone No. (inclu<br>432-683-2277                                                                                                                                                                                                                                                                                                                                                                                                                                                                                                                                                                                                                                                                                                                                                                                                                                                                                                                                                                                                                                                                                                                                                                                                                                                                                                                                                                                                                                                                                                                                                                                                                                                                                                                                                                                                                                                                                                                                                                                                                                                                                           | de area code)                                                                                                                                                                                                                  | 30-015-38669  10. Field and Pool, or Exploratory Area                                                                                                                                                                                                                                                                                                                                                                                                                                                                                                                                                                                                                                                                                                                                                                                                                                                                                                                                                                                                                                                                                                                                                                                                                                                                                                                                                                                                                                                                                                                                                                                                                                                                                                                                                                                                                                                                                                                                                                                                                                                                          |  |  |  |
| 4. Location of Well (Footage, S                                                                                                                                                                   | ec., T., R., M., or Survey Description)                                                                                                                                                                                                                                                                                          |                                                                                                                                                                                                                                                                                                                                                                                                                                                                                                                                                                                                                                                                                                                                                                                                                                                                                                                                                                                                                                                                                                                                                                                                                                                                                                                                                                                                                                                                                                                                                                                                                                                                                                                                                                                                                                                                                                                                                                                                                                                                                                                                |                                                                                                                                                                                                                                | Poker Lake (Devonian)                                                                                                                                                                                                                                                                                                                                                                                                                                                                                                                                                                                                                                                                                                                                                                                                                                                                                                                                                                                                                                                                                                                                                                                                                                                                                                                                                                                                                                                                                                                                                                                                                                                                                                                                                                                                                                                                                                                                                                                                                                                                                                          |  |  |  |
| Surface: SWSE, UL O, 817' Bottom Hole:                                                                                                                                                            | FSL, 1693' FEL, Sec 3,F34S, R                                                                                                                                                                                                                                                                                                    | 50<br>20E, Lat:32.154681, 1                                                                                                                                                                                                                                                                                                                                                                                                                                                                                                                                                                                                                                                                                                                                                                                                                                                                                                                                                                                                                                                                                                                                                                                                                                                                                                                                                                                                                                                                                                                                                                                                                                                                                                                                                                                                                                                                                                                                                                                                                                                                                                    | Lng:103.865697                                                                                                                                                                                                                 | 11. County or Parish, State  Eddy County New Mexico                                                                                                                                                                                                                                                                                                                                                                                                                                                                                                                                                                                                                                                                                                                                                                                                                                                                                                                                                                                                                                                                                                                                                                                                                                                                                                                                                                                                                                                                                                                                                                                                                                                                                                                                                                                                                                                                                                                                                                                                                                                                            |  |  |  |
| 12 CHECK                                                                                                                                                                                          | APPROPRIATE BOX(ES) TO                                                                                                                                                                                                                                                                                                           | <br>  INDICATE NATI                                                                                                                                                                                                                                                                                                                                                                                                                                                                                                                                                                                                                                                                                                                                                                                                                                                                                                                                                                                                                                                                                                                                                                                                                                                                                                                                                                                                                                                                                                                                                                                                                                                                                                                                                                                                                                                                                                                                                                                                                                                                                                            | RE OF NOTICE 1                                                                                                                                                                                                                 | REPORT, OR OTHER DATA                                                                                                                                                                                                                                                                                                                                                                                                                                                                                                                                                                                                                                                                                                                                                                                                                                                                                                                                                                                                                                                                                                                                                                                                                                                                                                                                                                                                                                                                                                                                                                                                                                                                                                                                                                                                                                                                                                                                                                                                                                                                                                          |  |  |  |
| TYPE OF SUBMISSION                                                                                                                                                                                | THIROTAINE BOX(EB) TO                                                                                                                                                                                                                                                                                                            | 1                                                                                                                                                                                                                                                                                                                                                                                                                                                                                                                                                                                                                                                                                                                                                                                                                                                                                                                                                                                                                                                                                                                                                                                                                                                                                                                                                                                                                                                                                                                                                                                                                                                                                                                                                                                                                                                                                                                                                                                                                                                                                                                              | YPE OF ACTION                                                                                                                                                                                                                  | CLIONI, ON OTHER DATA                                                                                                                                                                                                                                                                                                                                                                                                                                                                                                                                                                                                                                                                                                                                                                                                                                                                                                                                                                                                                                                                                                                                                                                                                                                                                                                                                                                                                                                                                                                                                                                                                                                                                                                                                                                                                                                                                                                                                                                                                                                                                                          |  |  |  |
| If the proposal is to deepen Attach the Bond under white following completion of the testing has been completed, determined that the site is re  BOPCO, L.P. respectfull moved to spud the Pierce | pleted Operation (clearly state all pert directionally or recomplete horizontal ch the work will be performed or prove involved operations. If the operation Final Abandonment Notices shall be eady for final inspection.)  The requests to extend the surface of Canyon 3 Federal SWD 1, after Lake Unit 348H, and will be re- | lly, give subsurface locativide the Bond No. on file results in a multiple confiled only after all requirely and an additional sier having to tempora entered to drill a hor                                                                                                                                                                                                                                                                                                                                                                                                                                                                                                                                                                                                                                                                                                                                                                                                                                                                                                                                                                                                                                                                                                                                                                                                                                                                                                                                                                                                                                                                                                                                                                                                                                                                                                                                                                                                                                                                                                                                                   | Temporarily A Water Disposa stimated starting date of a ions and measured and to with BLM/BIA. Requi appletion or recompletion rements, including reclar ixty feet to the west of rily abandon the ori rizontal well at a late | any proposed work and approximate duration thereof. The vertical depths of all pertinent markers and zones. The vertical depths of all pertinent markers and zones. The vertical depths of all pertinent markers and zones. The vertical depths of all pertinent markers and zones. The vertical depths of all pertinent markers and zones. The vertical depths of all pertinent markers and zones. The vertical depths of all pertinent markers and zones. The vertical depths of all pertinent markers and zones. The vertical depths of all pertinent markers and zones. The vertical depths of all pertinent markers and zones. The vertical depths of all pertinent markers and zones. The vertical depths of all pertinent markers and zones. The vertical depths of all pertinent markers and zones. The vertical depths of all pertinent markers and zones. The vertical depths of all pertinent markers and zones. The vertical depths of all pertinent markers and zones. The vertical depths of all pertinent markers and zones. The vertical depths of all pertinent markers and zones. The vertical depths of all pertinent markers and zones. The vertical depths of all pertinent markers and zones. The vertical depths of all pertinent markers and zones. The vertical depths of all pertinent markers and zones. The vertical depths of all pertinent markers and zones. The vertical depths of all pertinent markers and zones. The vertical depths of all pertinent markers and zones. The vertical depths of all pertinent markers and zones. The vertical depths of all pertinent markers and zones. The vertical depths of all pertinent markers and zones. The vertical depths of all pertinent markers and zones. The vertical depths of all pertinent markers and zones. The vertical depths of all pertinent markers and zones. The vertical depths of all pertinent markers and zones. The vertical depths of all pertinent markers and zones. The vertical depths of all pertinent markers and zones. The vertical depths of all pertinent markers and zones. The vertical depths of all pertine |  |  |  |
| 14 Thereby and Gath of the                                                                                                                                                                        |                                                                                                                                                                                                                                                                                                                                  |                                                                                                                                                                                                                                                                                                                                                                                                                                                                                                                                                                                                                                                                                                                                                                                                                                                                                                                                                                                                                                                                                                                                                                                                                                                                                                                                                                                                                                                                                                                                                                                                                                                                                                                                                                                                                                                                                                                                                                                                                                                                                                                                |                                                                                                                                                                                                                                | 11-5023                                                                                                                                                                                                                                                                                                                                                                                                                                                                                                                                                                                                                                                                                                                                                                                                                                                                                                                                                                                                                                                                                                                                                                                                                                                                                                                                                                                                                                                                                                                                                                                                                                                                                                                                                                                                                                                                                                                                                                                                                                                                                                                        |  |  |  |
| 14. I hereby certify that the f<br>Name (Printed/Typed)                                                                                                                                           | oregoing is true and correct                                                                                                                                                                                                                                                                                                     | Title                                                                                                                                                                                                                                                                                                                                                                                                                                                                                                                                                                                                                                                                                                                                                                                                                                                                                                                                                                                                                                                                                                                                                                                                                                                                                                                                                                                                                                                                                                                                                                                                                                                                                                                                                                                                                                                                                                                                                                                                                                                                                                                          |                                                                                                                                                                                                                                |                                                                                                                                                                                                                                                                                                                                                                                                                                                                                                                                                                                                                                                                                                                                                                                                                                                                                                                                                                                                                                                                                                                                                                                                                                                                                                                                                                                                                                                                                                                                                                                                                                                                                                                                                                                                                                                                                                                                                                                                                                                                                                                                |  |  |  |
| Signature Stephen Ordoy                                                                                                                                                                           | ne                                                                                                                                                                                                                                                                                                                               | Date .                                                                                                                                                                                                                                                                                                                                                                                                                                                                                                                                                                                                                                                                                                                                                                                                                                                                                                                                                                                                                                                                                                                                                                                                                                                                                                                                                                                                                                                                                                                                                                                                                                                                                                                                                                                                                                                                                                                                                                                                                                                                                                                         | Drilling Engineer                                                                                                                                                                                                              | ·                                                                                                                                                                                                                                                                                                                                                                                                                                                                                                                                                                                                                                                                                                                                                                                                                                                                                                                                                                                                                                                                                                                                                                                                                                                                                                                                                                                                                                                                                                                                                                                                                                                                                                                                                                                                                                                                                                                                                                                                                                                                                                                              |  |  |  |
|                                                                                                                                                                                                   | (18)                                                                                                                                                                                                                                                                                                                             | RALOR                                                                                                                                                                                                                                                                                                                                                                                                                                                                                                                                                                                                                                                                                                                                                                                                                                                                                                                                                                                                                                                                                                                                                                                                                                                                                                                                                                                                                                                                                                                                                                                                                                                                                                                                                                                                                                                                                                                                                                                                                                                                                                                          | STATE OFFICE                                                                                                                                                                                                                   | USE                                                                                                                                                                                                                                                                                                                                                                                                                                                                                                                                                                                                                                                                                                                                                                                                                                                                                                                                                                                                                                                                                                                                                                                                                                                                                                                                                                                                                                                                                                                                                                                                                                                                                                                                                                                                                                                                                                                                                                                                                                                                                                                            |  |  |  |
| Approved by                                                                                                                                                                                       | Q DA                                                                                                                                                                                                                                                                                                                             |                                                                                                                                                                                                                                                                                                                                                                                                                                                                                                                                                                                                                                                                                                                                                                                                                                                                                                                                                                                                                                                                                                                                                                                                                                                                                                                                                                                                                                                                                                                                                                                                                                                                                                                                                                                                                                                                                                                                                                                                                                                                                                                                | Title FIELD MA                                                                                                                                                                                                                 | NAGER Date & MAR 1 1 2013                                                                                                                                                                                                                                                                                                                                                                                                                                                                                                                                                                                                                                                                                                                                                                                                                                                                                                                                                                                                                                                                                                                                                                                                                                                                                                                                                                                                                                                                                                                                                                                                                                                                                                                                                                                                                                                                                                                                                                                                                                                                                                      |  |  |  |
| Conditions o certify that th                                                                                                                                                                      | C.O.C. W. Color                                                                                                                                                                                                                                                                                                                  | warrant or ject lease                                                                                                                                                                                                                                                                                                                                                                                                                                                                                                                                                                                                                                                                                                                                                                                                                                                                                                                                                                                                                                                                                                                                                                                                                                                                                                                                                                                                                                                                                                                                                                                                                                                                                                                                                                                                                                                                                                                                                                                                                                                                                                          | 'a au                                                                                                                                                                                                                          | <b>\$</b>                                                                                                                                                                                                                                                                                                                                                                                                                                                                                                                                                                                                                                                                                                                                                                                                                                                                                                                                                                                                                                                                                                                                                                                                                                                                                                                                                                                                                                                                                                                                                                                                                                                                                                                                                                                                                                                                                                                                                                                                                                                                                                                      |  |  |  |
| which would entitle the applican                                                                                                                                                                  | nt to conduct operations thereon.                                                                                                                                                                                                                                                                                                | ject lease                                                                                                                                                                                                                                                                                                                                                                                                                                                                                                                                                                                                                                                                                                                                                                                                                                                                                                                                                                                                                                                                                                                                                                                                                                                                                                                                                                                                                                                                                                                                                                                                                                                                                                                                                                                                                                                                                                                                                                                                                                                                                                                     | Office CARLSBAD F                                                                                                                                                                                                              | FIELD OFFICE                                                                                                                                                                                                                                                                                                                                                                                                                                                                                                                                                                                                                                                                                                                                                                                                                                                                                                                                                                                                                                                                                                                                                                                                                                                                                                                                                                                                                                                                                                                                                                                                                                                                                                                                                                                                                                                                                                                                                                                                                                                                                                                   |  |  |  |
| Title 18 U.S.C. Section 1001 and States any false, fictitious or frau                                                                                                                             | Title 43 U.S.C. Section 1212, make it adulent statements or representations                                                                                                                                                                                                                                                      | a crime for any person las to any matter within                                                                                                                                                                                                                                                                                                                                                                                                                                                                                                                                                                                                                                                                                                                                                                                                                                                                                                                                                                                                                                                                                                                                                                                                                                                                                                                                                                                                                                                                                                                                                                                                                                                                                                                                                                                                                                                                                                                                                                                                                                                                                | knowingly and willfully                                                                                                                                                                                                        | to make to any department or agency of the United                                                                                                                                                                                                                                                                                                                                                                                                                                                                                                                                                                                                                                                                                                                                                                                                                                                                                                                                                                                                                                                                                                                                                                                                                                                                                                                                                                                                                                                                                                                                                                                                                                                                                                                                                                                                                                                                                                                                                                                                                                                                              |  |  |  |
| (Instructions on page 2)                                                                                                                                                                          | ega at est est                                                                                                                                                                                                                                                                                                                   | THE PRINCIPAL PR | iana:                                                                                                                                                                                                                          |                                                                                                                                                                                                                                                                                                                                                                                                                                                                                                                                                                                                                                                                                                                                                                                                                                                                                                                                                                                                                                                                                                                                                                                                                                                                                                                                                                                                                                                                                                                                                                                                                                                                                                                                                                                                                                                                                                                                                                                                                                                                                                                                |  |  |  |