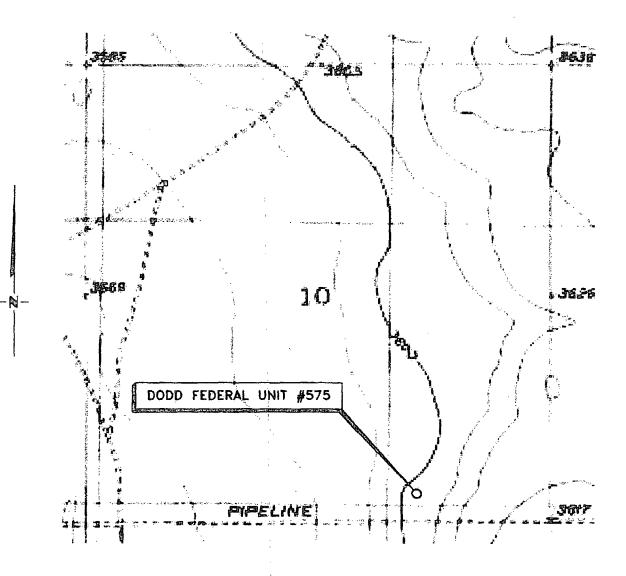

# LOCATION VERIFICATION MAP

# SECTION 10, TWP. 17 SOUTH, RGE. 29 EAST, N. M. P. M., EDDY COUNTY, NEW MEXICO

OPERATOR: COG Operating, LLC

LEASE: Dodd Federal Unit

WELL NO.: 575

ELEVATION: 3601

LOCATION: 390' FSL & 1535' FEL

CONTOUR INTERVAL: 10'

USGS TOPO. SOURCE MAP:

Red Lake SE, NM (1955)

Copyright 2012 - All Rights Reserved

PROSPERITY CONSULTANTS, LLC

SCALE: 1" = 1000'
DATÉ: 12/5/12
SURVEYED BY:RH/GB

DRAWN BY: LWB
APPROVED BY: LWB

SHEET : 1 OF 1