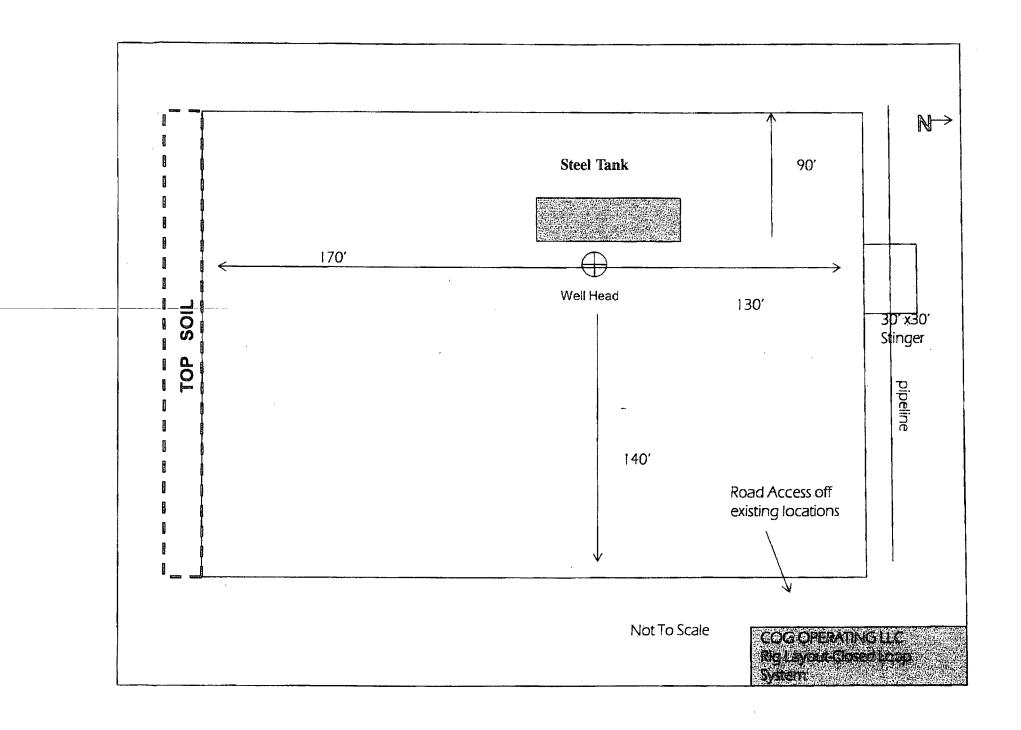

SL: 390' FSL & 1535' FEL UL O BHL: 990' FSL & 1650' FEL UL O

Section 10, T-17-S, R-29-E Eddy County, New Mexico

I hereby certify that I, or persons under my direct supervision, have inspected the drill site and access road proposed herein; that I am familiar with the conditions that presently exist; that I have full knowledge of State and Federal laws applicable to this operation; that the statements made in this APD package are, to the best of my knowledge, true and correct; and that the work associated with the operations proposed herein will be performed in conformity with this APD package and the terms and conditions under which it is approved. I also certify that I, or COG Operating, LLC, am responsible for the operations conducted under this application. These statements are subject to the provisions of 18 U.S.C. 1001 for the filing of false statements. Executed this 17th day of December, 2012.