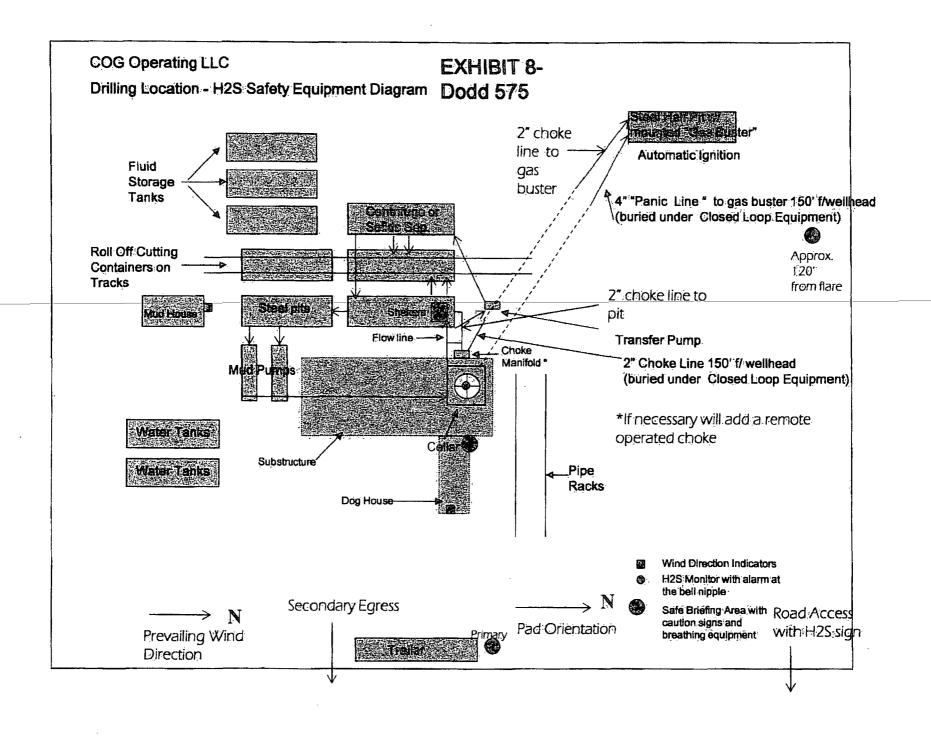

e 1866
Zone: New Mexico East 3001

System Datum: Mean Sea Level

 
 CASING DETAILS
 Name
 Size

 1050.00
 8-5/8" Casing
 8-5/8
 1050.00

FORMATION TOP DETAILS

Map System: US State Plane 1927 (Exact solution) Datum: NAD 1927 (NADCON CONUS) Ellipsoid: Clarke 1866 Zone Name: New Mexico East 3001

Local Origin: Well #575, Grid North

Latitude: 32° 50′ 34.095 N Longitude: 104° 3′ 30.749 W

Grid East: 584395.80 Grid North: 670433.10 Scale Factor: 1.000

Geomagnetic Model: IGRF2010 Sample Date: 10-Oct-11 Magnetic Declination: 7.82° Dip Angle from Horizontal: 60.67° Magnetic Field Strength: 48902

To convert a Magnetic Direction to a Grid Direction, Add 7.67°
To convert a Magnetic Direction to a True Direction, Add 7.62° East
To convert a True Direction to a Grid Direction, Subtract 0.15°









BHL: 040' FSL & 1650' FEL

Section 10, T-17-S, R-29-E

UL O UL O

Eddy County, New Mexico

# Surface Use & Operating Plan

# Dodd Federal Unit #575

- Surface Tenant: Bogle Farms, Lewis Derrick, P O Box 441, Artesia, NM 88211.
- New Road: approx. 0'
- Flow Line: approx. 0.2 mile
- Facilities: Dodd South Federal Tank Battery

#### **Well Site Information**

V Door: North

**Topsoil: South** 

Interim Reclamation: South/North

#### Notes

-611' move to avoid Archeology

**Onsite**: 12/4/2012

John Fast (BLM), Caden Jameson (COG), Gary Box (J.W.S)

BHL: 490' FSL & 1650' FEL

UL O UL O

Section 10, T-17-S, R-29-E Eddy County, New Mexico

#### SURFACE USE AND OPERATING PLAN

#### 1. Existing & Proposed Access Roads

- A. The well site survey and elevation plat for the proposed well is attache