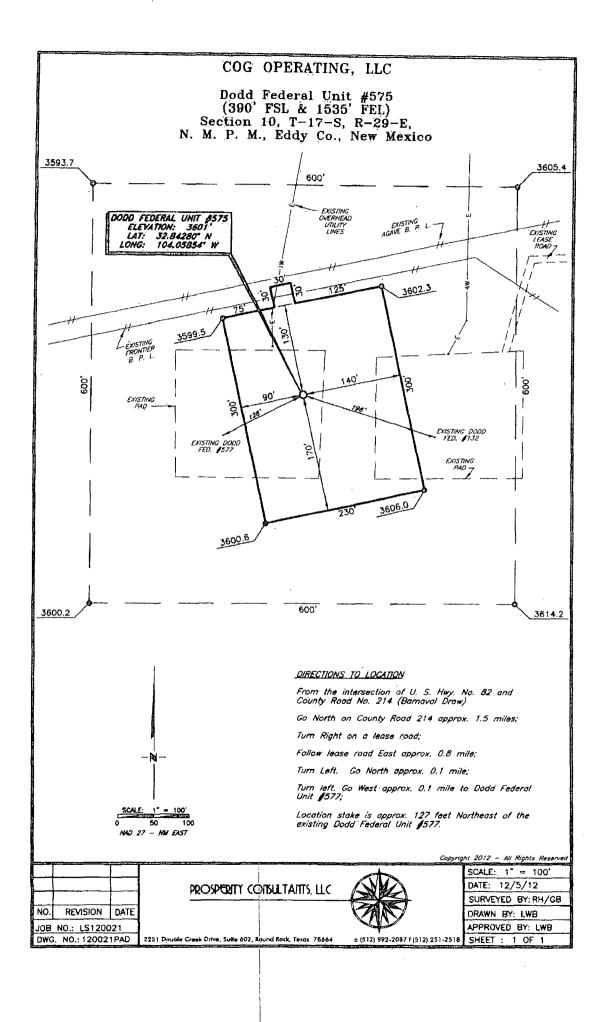

☐ AMENDED REPORT

|                          | WE  | LL LOCATION AN                      | D ACREAGE DEDICATION PLAT         |                     |
|--------------------------|-----|-------------------------------------|-----------------------------------|---------------------|
| API Numb<br>30-015-39    | - 1 | <sup>2</sup> Post Code<br>9 7 9 1 7 | Pod Noze Dodd;Glorieta-Upper Yeso |                     |
| *Property Code<br>308195 |     |                                     | Property Nesse FEDERAL UNIT       | Well Number 575     |
| *OGRID No.<br>229137     |     |                                     | Operator Name PERATING, LLC       | 'Elevation<br>3601' |
|                          |     | ₽ S                                 | urface Location                   |                     |

| UL or let no.                                    | Scetten | Township | Renge | Let Ida | Feet from the | North/South Bac | Feet frem the | East/West line | County |  |
|--------------------------------------------------|---------|----------|-------|---------|---------------|-----------------|---------------|----------------|--------|--|
| 0                                                | 10      | 17-S     | 29-E  |         | 390           | SOUTH           | 1535          | EAST           | EDDY   |  |
| " Bottom Hole Location If Different From Surface |         |          |       |         |               |                 |               |                |        |  |
| UL or lot pa                                     | Section | Township | Reage | Let Ida | Feet from the | North/Seeth Ene | Feet from the | East/West line | County |  |
| 0                                                | 10      | 17-S     | 29-E  |         | 990           | SOUTH           | 1650          | EAST           | EDDY   |  |
| DeGented Acres 13 Jaint or Infin                 |         |          |       |         |               |                 |               |                |        |  |
| 40                                               |         | - {      |       |         |               |                 |               |                |        |  |

No allowable will be assigned to this completion until all interests have been consolidated or a non-standard unit has been approved by the division.

| CORNER DATA  NAD 27 GRID — NM EAST  A: 1/2" REBAR  N 670039.5 — E 580643.6  B: 5/8" REBAR UNLEGIBLE ALUM. CAP  N 670044.8 — E 585932.4  C: BRASS CAP "1914"  N 672688.8 — E 585919.9  D: BRASS CAP "1914"  N 672681.7 — E 580629.9  E: CALCULATED POINT  N 671360.6 — E 580636.8  F: CALCULATED POINT  N — 671366.8 — E 585926.1 | GEODETIC DATA  NAD 27 GRID - NM EAST  SURFACE LOCATION  N 670433.1 E 584395.8  LAT: 32.84280' N LONG: 104.05854' W  BOTTOM LOCATION  N 671033.1 E 584277.7  | Thereby certify that the information constrained have in a true and complete to the best of my browledge and belief, and that this organization either owns a working interest or unleaged minared interest in the land including the proposed bottom hade location or has a right to drill this will at this location pursuent to a contract with an owner of such a minimum or working interest, or to a wolvertary pooling agramment or a compulsory pooling order hereafone entered by the division.  **LACLE CONTAILY**  Racie Connally**  Printed Name  **Reconnally**  **Connally**  **Co |
|----------------------------------------------------------------------------------------------------------------------------------------------------------------------------------------------------------------------------------------------------------------------------------------------------------------------------------|-------------------------------------------------------------------------------------------------------------------------------------------------------------|--------------------------------------------------------------------------------------------------------------------------------------------------------------------------------------------------------------------------------------------------------------------------------------------------------------------------------------------------------------------------------------------------------------------------------------------------------------------------------------------------------------------------------------------------------------------------------------------------------------------------------------------------------------------------------------------------------------------------------------------------------------------------------------------------------------------------------------------------------------------------------------------------------------------------------------------------------------------------------------------------------------------------------------------------------------------------------------------------------------------------------------------------------------------------------------------------------------------------------------------------------------------------------------------------------------------------------------------------------------------------------------------------------------------------------------------------------------------------------------------------------------------------------------------------------------------------------------------------------------------------------------------------------------------------------------------------------------------------------------------------------------------------------------------------------------------------------------------------------------------------------------------------------------------------------------------------------------------------------------------------------------------------------------------------------------------------------------------------------------------------------|
| ©                                                                                                                                                                                                                                                                                                                                | DETAIL "A"  3593.7 600' 3605.4  S. L  3600.2 3614.2   N 1.1'08'10" W (GRID)  611.5' (HORIZ.)  SEE DETAIL "A"  1535'  (B)  (C)  (C)  (C)  (C)  (C)  (C)  (C) | I hereby certify that the well location shown on this plat was plotted from field notes of actual surveys made by me or under my supervision, and that the same is true and correct to the best of my belief.                                                                                                                                                                                                                                                                                                                                                                                                                                                                                                                                                                                                                                                                                                                                                                                                                                                                                                                                                                                                                                                                                                                                                                                                                                                                                                                                                                                                                                                                                                                                                                                                                                                                                                                                                                                                                                                                                                                  |

SL: 390' FSL & 1535' FEL UL O BHL: 990' FSL & 1650' FEL UL O

Section 10, T-17-S, R-29-E Eddy County, New Mexico

I hereby certify that I, or persons under my direct supervision, have inspected the drill site and access road proposed herein; that I am familiar with the conditions that presently exist; that I have full knowledge of State and Federal laws applicable to this operation; that the statements made in this APD package are, to the best of my knowledge, true and correct; and that the work associated with the operations proposed herein will be performed in conformity with this APD package and the terms and conditions under which it is approved. I also certify that I, or COG Operating, LLC, am responsible for the operations conducted under this application. These statements are subject to the provisions of 18 U.S.C. 1001 for the filing of false statements. Executed this 17th day of December, 2012.

#### DIRECTIONS TO LOCATION

From the intersection of U. S. Hwy. No. 82 and County Road No. 214 (Barnaval Draw)

Go North on County Road 214 approx. 1.5 miles;

Turn Right on a lease road;

Follow lease road East approx. 0.8 mile;

Turn Left. Go North approx. 0.1 mile;

Turn left. Go West approx. 0:1 mile to Dodd Federal Unit #577;

Location stake is approx. 127 feet Northeast of the existing Dodd Federal Unit #577.

PROSPERITY CONSULTANTS, LLC