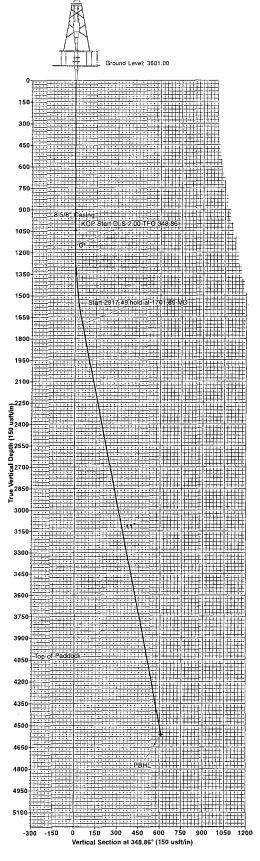

## **COG Operating LLC**

Eddy County, NM (NAN27 NME) Dodd Federal Unit #575

OH

Plan #6 - 7-7/8" Hole

Surface: 390' FSL, 1535' FEL, Sec 10, T17S, R29E, Unit O BHL: 990' FSL, 1650' FEL, Sec 10, T17S, R29E, Unit O

#### **Scientific Drilling**

Planning Report

EDM(5000:1) Single User Db Well #575 Local Co-ordinate Reference Database COG Operating LLC TVD:Reference: Company: GL,@ 3601.00usft Project: Eddy County (NM (NAN27 NME)) GL @ 3601.00usft MD Reference: Site: DoddFederallUnit #575i OH Grid! North Reference: Well: Survey Calculation Method: Wellbore: Pan #6 - 7-7/8" Hole Design:

 Wellbore
 OH

 Magnetics
 ModeliName
 Sample Date
 Declination
 Dip/Angle
 Field Strength

 (3)
 (1)
 (1)
 (1)

 IGRF2010
 10/10/2011
 7.82
 60.67
 48,902

Pan #6 - 7-7/8" Hole! **Audit Notes:** Version: PLAN 0.00 Phase: Tie On Depth: Vertical Section: Depth From (TVD) +E/-W Direction +N/-S (usft) (üsft) (usft) L (°) 0.00 0,00 0.00 348.86

|   | Measured Depth | Inclination (°) | Azimuth | Vertical<br>Depth<br>(Usft) | +W/S<br>(usft) | +E/-W/<br>(usft) | Dogleg<br>Rate<br>(°/100usft) | Build<br>Rate<br>(\$/100usft) | Turn<br>Rate<br>(:/.100usft) | Л <b>Г</b> О<br>.(°) | Färget |
|---|----------------|-----------------|---------|-----------------------------|----------------|------------------|-------------------------------|-------------------------------|------------------------------|----------------------|--------|
|   | 0.00           | 0.00            | 0.00    | 0.00                        | 0.00           | 0.00             | 0.00                          | 0.00                          | 0.00                         | 0.00                 |        |
|   | 1,150.00       | 0.00            | 0.00    | 1,150.00                    | 0.00           | 0.00             | 0.00                          | 0.00                          | 0.00                         | 0.00                 |        |
| - | 1,701.89       | 11.04           | 348.86  | 1,698.48                    | 52.00          | -10.23           | 2.00                          | 2.00                          | -2.02                        | 348.86               |        |
|   | 4,619.38       | 11.04           | 348.86  | 4,562.00                    | 600.05         | -118.11          | 0.00                          | 0.00                          | 0.00                         | 0.00 F               | PBHL   |