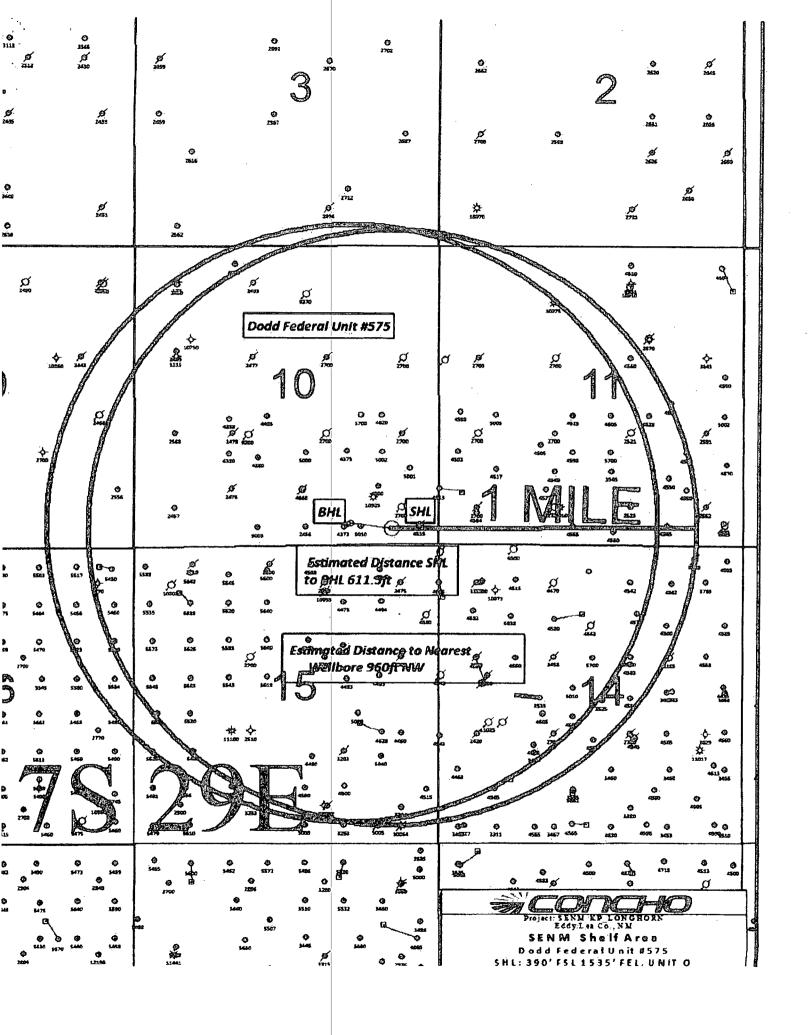

#### VICINITY MAP NOT TO SCALE 32 33 165 29E ولوقيها وأشته مروفاة أتسويه 5 ,i10# 75 29E 16 14 13 DERAL UNIT #575 DOOD F 20 21 ----2'A---

SECTION 10, TWP. 17 SOUTH, RGE. 29 EAST, N. M. P. M., EDDY COUNTY, NEW MEXICO