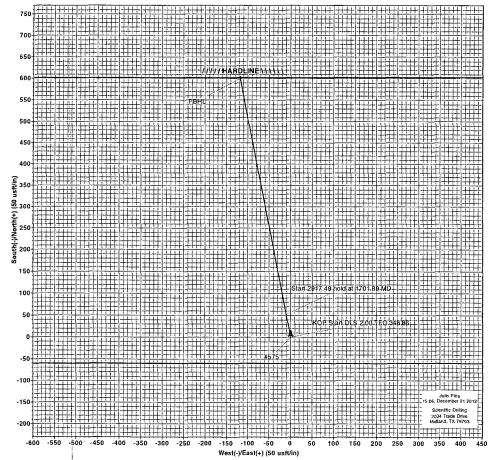

 Wellbore
 OH

 Magnetics
 ModeliName
 Sample Date
 Declination
 Dip/Angle
 Field Strength

 (3)
 (1)
 (1)
 (1)

 IGRF2010
 10/10/2011
 7.82
 60.67
 48,902

Pan #6 - 7-7/8" Hole! **Audit Notes:** Version: PLAN 0.00 Phase: Tie On Depth: Vertical Section: Depth From (TVD) +E/-W Direction +N/-S (usft) (üsft) (usft) L (°) 0.00 0,00 0.00 348.86

|   | Measured Depth | Inclination (°) | Azimuth | Vertical<br>Depth<br>(Usft) | +W/S<br>(usft) | +E/-W/<br>(usft) | Dogleg<br>Rate<br>(°/100usft) | Build<br>Rate<br>(\$/100usft) | Turn<br>Rate<br>(:/.100usft) | Л <b>Г</b> О<br>.(°) | Färget |
|---|----------------|-----------------|---------|-----------------------------|----------------|------------------|-------------------------------|-------------------------------|------------------------------|----------------------|--------|
|   | 0.00           | 0.00            | 0.00    | 0.00                        | 0.00           | 0.00             | 0.00                          | 0.00                          | 0.00                         | 0.00                 |        |
|   | 1,150.00       | 0.00            | 0.00    | 1,150.00                    | 0.00           | 0.00             | 0.00                          | 0.00                          | 0.00                         | 0.00                 |        |
| - | 1,701.89       | 11.04           | 348.86  | 1,698.48                    | 52.00          | -10.23           | 2.00                          | 2.00                          | -2.02                        | 348.86               |        |
|   | 4,619.38       | 11.04           | 348.86  | 4,562.00                    | 600.05         | -118.11          | 0.00                          | 0.00                          | 0.00                         | 0.00 F               | PBHL   |