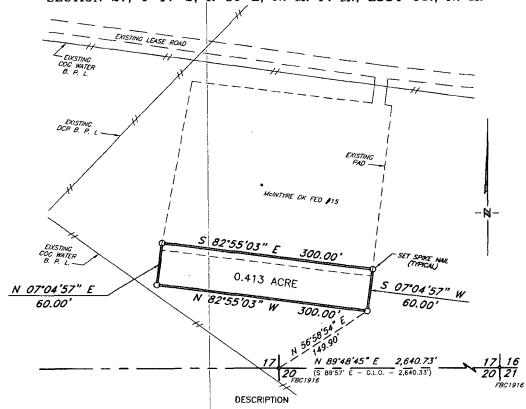

### COG OPERATING, LLC

McINTYRE DK FED #15 PRODUCTION FACILITY SECTION 27, T-17-S, R-30-E, N. M. P. M., EDDY CO., N. M.

A tract of land situated within Section 27, Township 17 South, Range 30 East, N. M. P. M., Eddy County, New Mexico, and being more particularly described by metes and bounds as follows:

Commencing, for a tie, at a brass cap, stamped "1916", found for the South quarter corner of said Section 27, from which a brass cap, stamped "1916", found for the Southeast corner of said Section 27 bears N 89'48'45" E, 2,640.73 feet;

Thence N 56'58'54" E, 149.90 feet to a spike nail set for the Point of Beginning and the Southeast corner of the tract of land herein described;

Thence N 82'55'03" W, 300.00 feet to a spike nail set for the Southwest corner of the tract of land herein described:

Thence N 07'04'57" E, 60.00 feet o a spike nail set for the Narthwest carner of the tract of land herein

Thence S 82°55'03" E, 300.00 feet o a spike nail set for the Northeast corner of the tract of land herein described;

Thence S 07'04'57" W, 60.00 feet to the Point of Beginning.

Said tract of land cantaining 18,000.00 square feet or 0.413 acre, more or less.

500 1000

BEARINGS: NAD 27-NM EAST DISTANCES: HORIZ.

LEGEND

RECORD DATA

FBC1916 FOUND BRASS CAP "1916"

I, R. M. Howett, a N. M. Professional Surveyor, hereby certify that this plat was prepared from an actual ground survey made under my supervision, said survey and plat mast with the plat and a surveying in the part of the made under my supervision, said survey and plot meet the Min. Stds. for Land Surveying in the State of N. M. and are true and correct to the best of my knowledge and belief.