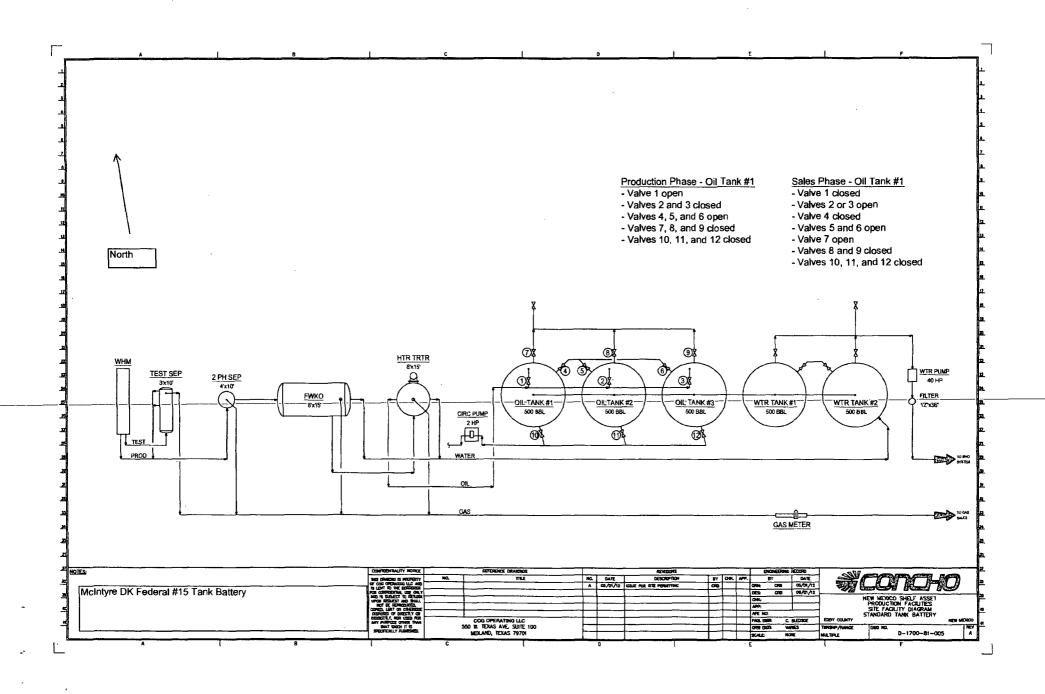

# BLM Lease Number: NMNM86025 Company Reference: COG Operating, LLC Well Name & Number: McIntyre DK Federal #15