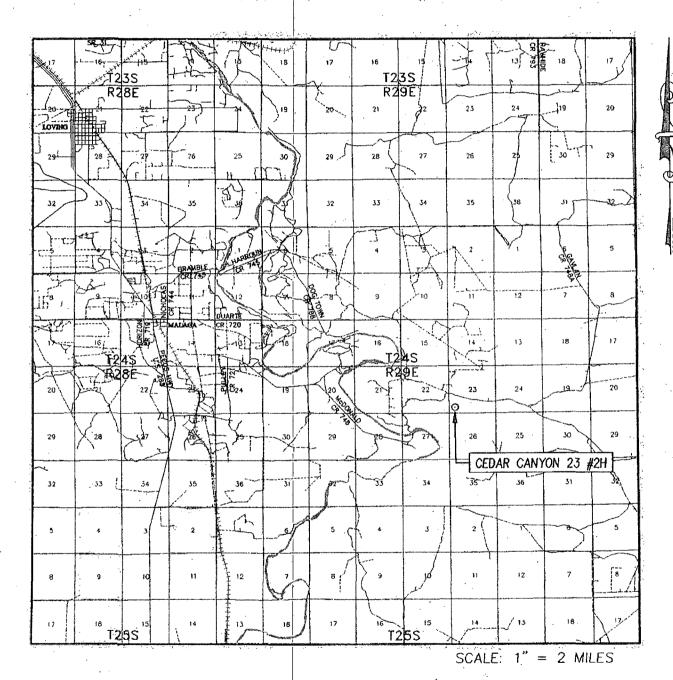

#### NMOCD ARTES!A

Form 3160-3 (April 2004) Operator Copy

FORM APPROVED OMB No. 1004-0137 Expires March 31, 2007

| HAUTED OTAT                                                                                                                                           | ro                                                |                                                                     | Expires mater 3                                                     | 1, 2007               |  |
|-------------------------------------------------------------------------------------------------------------------------------------------------------|---------------------------------------------------|---------------------------------------------------------------------|---------------------------------------------------------------------|-----------------------|--|
| UNITED STAT<br>DEPARTMENT OF THI<br>BUREAU OF LAND M                                                                                                  | 5. Lease Serial No.<br>S-Fee BH-NMNMA             | 88138 765                                                           |                                                                     |                       |  |
| APPLICATION FOR PERMIT T                                                                                                                              | 6. If Indian, Allotee or Tri                      | ibe Name 3/13/2-01                                                  |                                                                     |                       |  |
| ia. Type of work: DRILL REE                                                                                                                           | YTER                                              |                                                                     | 7 If Unit or CA Agreement                                           | , Name and No.        |  |
| lb. Type of Well: Oil Well Gas Well Other                                                                                                             | ✓ Single Zone Multi                               | ole Zone                                                            | 8. Lease Name and Well N<br>Cedar Canyon 23 #                       |                       |  |
| 2. Name of Operator OXY USA Inc.                                                                                                                      | < 16696 >                                         |                                                                     | 9. API Well No. 4//94                                               |                       |  |
| 3a. Address P.O. Box 50250<br>Midland, TX 79710                                                                                                       | 3b. Phone No. (include area code)<br>432-685-5717 |                                                                     | 10. Field and Pool, or Exploratory  Corral Draw Bone Spring   96236 |                       |  |
| 4. Location of Well (Report location clearly and in accordance with At surface 660 FSL 660 FWL SWSW(M) At proposed prod. zone 660 FSL 380 FEL SESE(P) | a cmy State requirements.*)                       | ,                                                                   | 11. Sec., T. R. M. or Blk. and<br>Sec 23 T24S R29E                  | i                     |  |
| 14. Distance in miles and direction from nearest town or post office* 6 miles northeast from Loving, NM                                               |                                                   |                                                                     | 12. County or Parish  Eddy                                          | 13. State NM          |  |
| 15. Distance from proposed* location to nearest property or lease line, ft. (Also to nearest drig, unit line, if any) 380'                            | 16. No. of acres in lease                         | 17. Spacin                                                          | g Unit dedicated to this well                                       |                       |  |
| 18. Distance from proposed location* to nearest well, drilling, completed, applied for, on this lease, ft. 2558'                                      | 19. Proposed Depth<br>11574'M 7911'V              |                                                                     | BIA Bond No. on file<br>000862 - ESB00226 - 0220                    | 32304                 |  |
| 21. Elevations (Show whether DF, KDB, RT, GL, etc.) 2927 GL                                                                                           | 22. Approximate date work will sta<br>03/01/2013  | 22 Approximate date work will start* 23. Estimated duration 45 days |                                                                     |                       |  |
| ·                                                                                                                                                     | 24. Attachments                                   |                                                                     |                                                                     |                       |  |
| The following, completed in accordance with the requirements of On                                                                                    | shore Oil and Gas Order No.1, shall be a          | ttached to th                                                       | is form:                                                            |                       |  |
| Well plat certified by a registered surveyor.                                                                                                         | 4. Bond to cover t                                | he operation                                                        | ns unless covered by an existi                                      | ing bond on file (see |  |