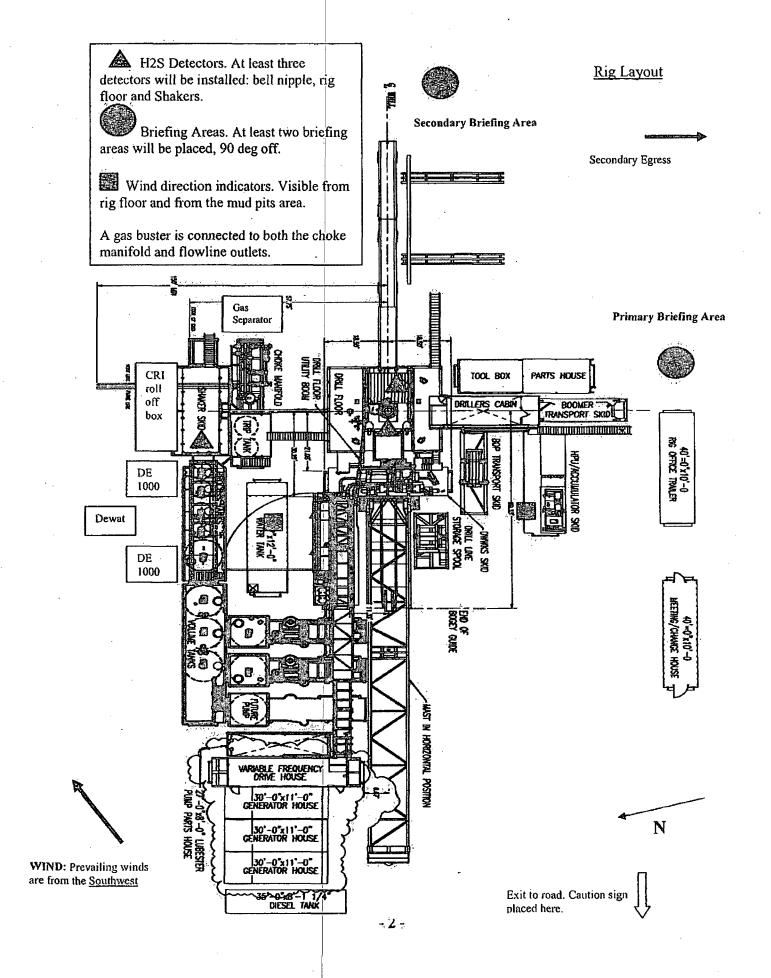

Cedar Canyon 23 #2H



if the road comes into the Southwest corner of the pad, Oxy will pick up 80' on the West side and 50' on the North side

~**.**.\*



•







## OXY FLEX III PAD (SCOMI Closed Loop System)

Level Area-No Caliche-For Offices and Living Quarters





# Permian Drilling Hydrogen Sulfide Drilling Operations Plan Cedar Canyon 23 22 #2H

Open drill site. No homes or buildings are near the proposed location.

#### 1. Escape

Personnel shall escape upwind of wellbore in the event of an emergency gas release. Escape can take place through the lease road on the West side of the location. Personnel need to move to a safe distance and block the entrance to location. If the primary route is not an option due to the wind direction, then a secondary egress route should be taken.





# Permian Drilling Hydrogen Sulfide Drilling Operations Plan New Mexico

# <u>Scope</u>

This contingency plan establishes guidelines for the public, all company employees, and contract employees who's work activities may involve exposure to hydrogen sulfide (H2S) gas.

While drilling this well, it is possible to encounter H2S bearing formations. At all times, the first barrier to control H2S emissions will be the drilling fluid, which will have a density high enough to control influx.

# **Objective**

- 1. Provide an immediate and predetermined response plan to any condition when H2S is detected. All H2S detections in excess of 10 parts per million (ppm) concentration are considered an Emergency.
- 2. Prevent any and all accidents, and prevent the uncontrolled release of hydrogen sul