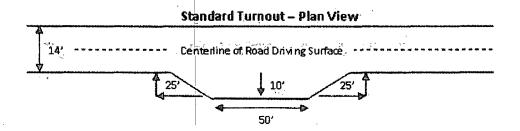

n the event the road deteriorates, erodes, road traffic increases, or it is determined to be beneficial for future field development. The surfacing depth and type of material will be determined at the time of notification.

#### Crowning

Crowning shall be done on the access road driving surface. The road crown shall have a grade of approximately 2% (i.e., a 1" crown on a 14' wide road). The road shall conform to Figure 1; cross section and plans for typical road construction.

# Ditching

Ditching shall be required on both sides of the road.

#### Turnouts

Vehicle turnouts shall be constructed on the road. Turnouts shall be intervisible with interval spacing distance less than 1000 feet. Turnouts shall be constructed on all blind curves. Turnouts shall conform to the following diagram:



# Drainage

Drainage control systems shall be constructed on the entire length of road (e.g. ditches, sidehill outsloping and insloping, lead-off ditches, culvert installation, and low water crossings).

A typical lead-off ditch has a minimum depth of 1 foot below and a berm of 6 inches above natural ground level. The berm shall be on the down-slope side of the lead-off ditch.

# Cross Section of a Typical Lead-off Ditch



All lead-off ditches shall be graded to drain water with a 1 percent minimum to 3 percent maximum ditch slope. The spacing interval are variable for lead-off ditches and shall be determined according to the formula for spacing intervals of lead-off ditches, but may be amended depending upon existing soil types and centerline road slope (in %);

# Formula for Spacing I