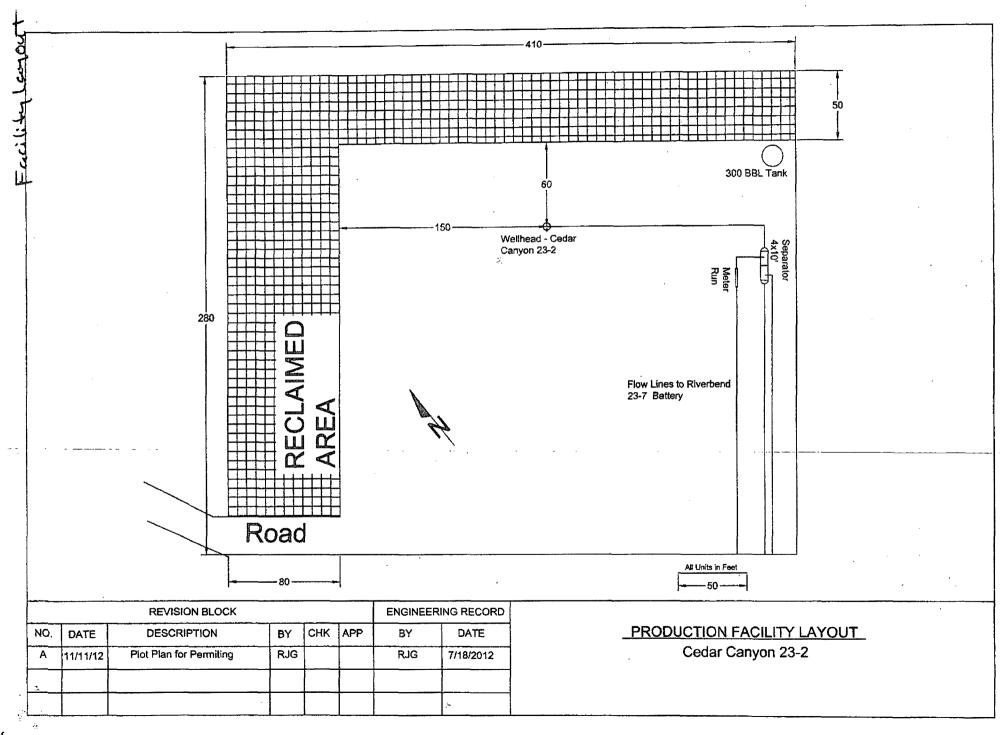

| <b>න</b> ස ර                 |



## Cedar Canyon 23 #2H



if the road comes into the Southwest corner of the pad, Oxy will pick up 80' on the West side and 50' on the North side

~**.**.\*



•







## OXY FLEX III PAD (SCOMI Closed Loop System)

Level Area-No Caliche-For Offices and Living Quarters





# Permian Drilling Hydrogen Sulfide Drilling Operations Plan Cedar Canyon 23 22 #2H

Open drill site. No homes or buildings are near the proposed location.

#### 1. Escape

Personnel shall escape upwind of wellbore in the event of an emergency gas release. Escape can take place through the lease road on the West side of the location. Personnel need to move to a safe distance and block the entrance to location. If the primary route is not an option due to the wind direction, then a secondary egress route should be taken.





# Permian Drilling Hydrogen Sulfide Drilling Operations Plan New Mexico

# <u>Scope</u>

This contingency plan establishes guidelines for the public, a