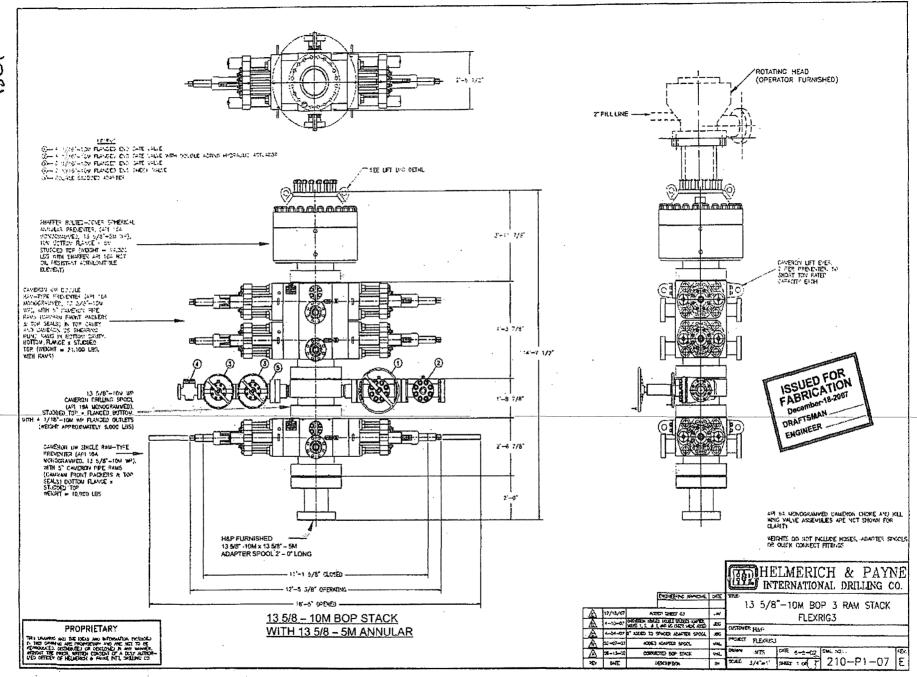

em 1927 19.5 Datum: MAD27 (Clarke 1866) 19.5 Datum: Mean Sea Level  WFT Plan Report -  974. 27 19.1 Coordinate 19.2 Section (VS) 19.3 Eddy Co. NM (Nad 27) 19.5 System: US State Plane Coordinate System 1927 19.5 Datum: Mean Sea Level  WFT Plan Report -  974. 19.1 Coordinate 19.1 Coordinate 19.1 Coordinate 19.2 Map Zor 19.3 Coordinate 19.3 Coordinate 19.4 Coordinate 19.5 Spatum: Mean Sea Level | ignany: Occidental Permian Ltd: dr. Eddy Co. NM (Nad 27) Ceardinate(NS) Reference: Section (VS) 23 #2H Bighth: 1 Bight: 1 Bighth: 1 Bight: 1 Bighth: 1 Bight: 1 Bighth: 1 Bight: 1 Bighth: 1 Bight: 1 Bighth: | Coordinate(NR) Reference: Well (0.0   Coordinate (0.0   Coordina   | WFT Plan Report - X & Y's  West Date: 9/14/2012 Time: 108:00:35 (2.5 to 1.5 to | WFT   Plan Report - X & Y's   Weatherford |



## 10M REMOTE KILL LINE SCHEMATIC





Choke Manifold - Gas Separator (Side View)







Fluid Technology Quality Document

#### CERTIFICATE OF CONFORMITY

Supplier : CONTITECH RUBBER INDUSTRIAL KFT.

Equipment: 6 pcs. Choke and Kill Hose with installed couplings

Type:

3" x 10,67 m WP: 10000 psi

Supplier File Number

412638

**Date of Shipment** 

April. 2008

Customer

Phoenix Beattie Co.

Customer P.o.

002491

Referenced Standards

/ Codes / Specifications : API Spec 16 C

Serial No.: 52754,52755,52776,52777,52778,52782

#### STATEMENT OF CONFORMITY

We hereby certify that the above items/equipment supplied by us are in conformity with the terms, conditions and specifications of the above Purchaser Order and that these items/equipment were fabricated inspected and tested in accorda