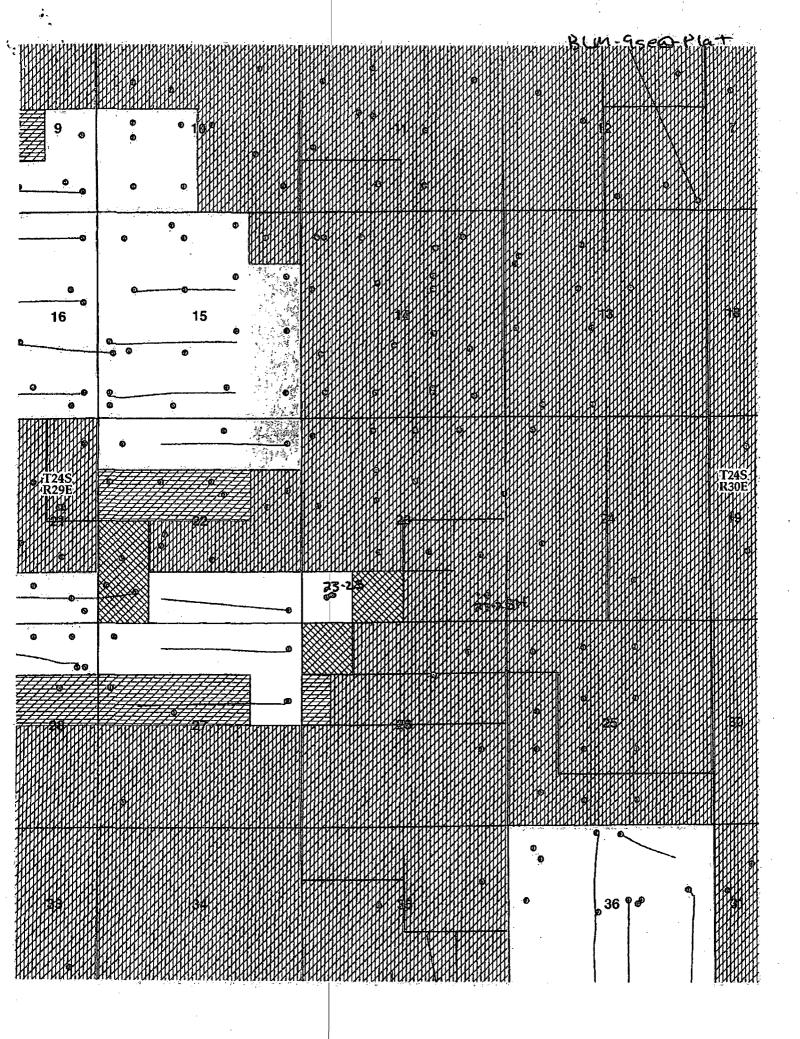

| <b>න</b> ස ර                 |



## Cedar Canyon 23 #2H



if the road comes into the Southwest corner of the pad, Oxy will pick up 80' on the West side and 50' on the North side

~**.**.\*



•







## OXY FLEX III PAD (SCOMI Closed Loop System)

Level Area-No Caliche-For Offices and Living Quarters





# Permian Drilling Hydrogen Sulfide Drilling Operations Plan Cedar Canyon 23 22 #2H

Open drill site. No homes or buildings are near the proposed location.

#### 1. Escape

Personnel shall escape upwind of wellbore in the event of an emergency gas release. Escape can take place through the lease road on the West side of the location. Personnel need to move to a safe distance and block the entrance to location. If the primary route is not an option due to the wind direction, then a secondary egress route should be tak