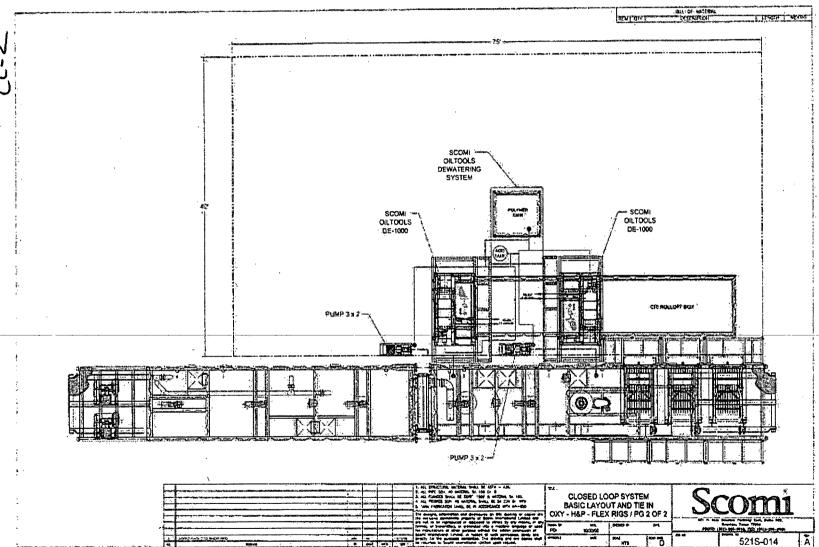

| <b>න</b> ස ර                 |



## Cedar Canyon 23 #2H



if the road comes into the Southwest corner of the pad, Oxy will pick up 80' on the West side and 50' on the North side

~**.**.\*



•







## OXY FLEX III PAD (SCOMI Closed Loop System)

Level Area-No Caliche-For Offices and Living Quarters





# Permian Drilling Hydrogen Sulfide Drilling Operations Plan Cedar Canyon 23 22 #2H

Open drill site. No homes or buildings are near the proposed location.

#### 1. Escape

Personnel shall escape upwind of wellbore in the event of an emergency gas release. Escape can take place through the lease road on the West side of the location. Personnel need to move to a safe distance and block the entrance to location. If the primary route is not an option due to the wind direction, then a secondary egress route should be taken.





# Permian Drilling Hydrogen Sulfide Drilling Operations Plan New Mexico

# <u>Scope</u>

This contingency plan establishes guidelines for the public, all comp