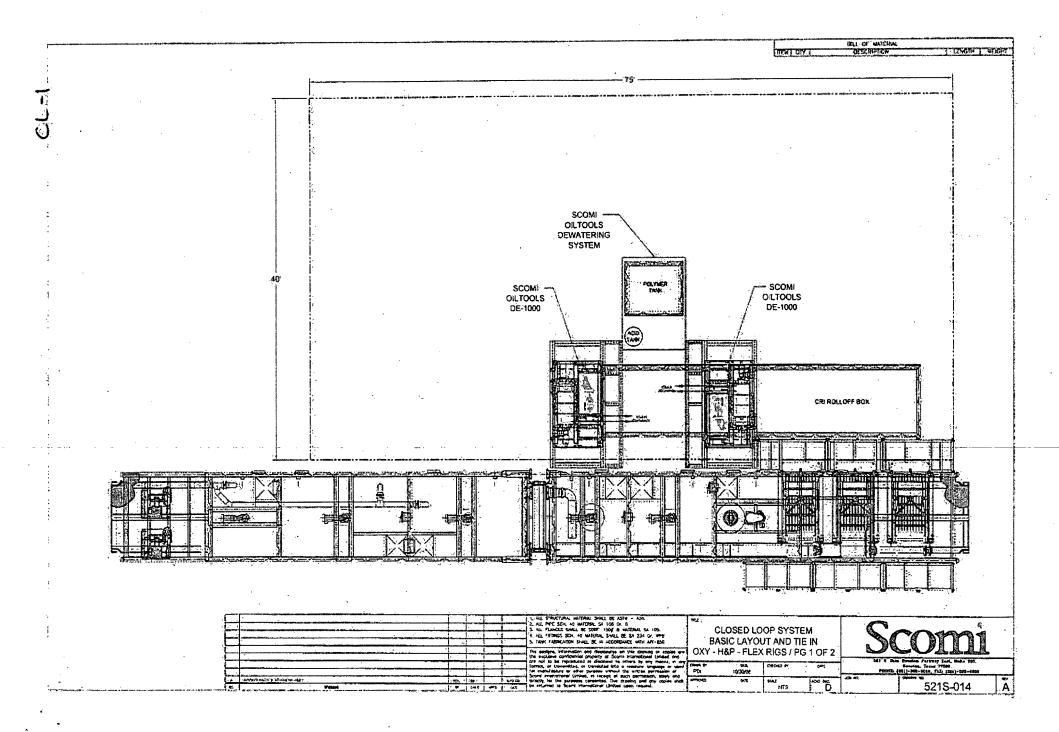

| <b>න</b> ස ර                 |



## Cedar Canyon 23 #2H



if the road comes into the Southwest corner of the pad, Oxy will pick up 80' on the West side and 50' on the North side

~**.**.\*



•







## OXY FLEX III PAD (SCOMI Closed Loop System)

Level Area-No Caliche-For Offices and Living Quarters





# Permian Drilling Hydrogen Sulfide Drilling Operations Plan Cedar Canyon 23 22 #2H

Open drill site. No homes or buildings are near the proposed location.

#### 1. Escape

Personnel shall escape upwind of wellbore in the event of an emergency gas release. Escape can take place through the lease road on the West side of the location. Personnel need to move to a safe distance and block the entrance to location. If the primary route is not an option due to the wind direction, then a secondary egress route should be taken.





# Permian Drilling Hydrogen Sulfide Drilling Operations Plan New Mexico

# <u>Scope</u>

This contingency plan establishes guidelines for the public, all co