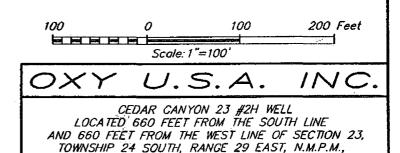

#### NMOCD ARTES!A

Form 3160-3 (April 2004) Operator Copy

FORM APPROVED OMB No. 1004-0137 Expires March 31, 2007

| HAUTED OTAT                                                                                                                                           | ro                                                |                                                                     | Expires mater 3                                                     | 1, 2007               |  |
|-------------------------------------------------------------------------------------------------------------------------------------------------------|---------------------------------------------------|---------------------------------------------------------------------|---------------------------------------------------------------------|-----------------------|--|
| UNITED STAT<br>DEPARTMENT OF THI<br>BUREAU OF LAND M                                                                                                  | 5. Lease Serial No.<br>S-Fee BH-NMNMA             | 88138 765                                                           |                                                                     |                       |  |
| APPLICATION FOR PERMIT T                                                                                                                              | 6. If Indian, Allotee or Tri                      | ibe Name 3/13/2-01                                                  |                                                                     |                       |  |
| ia. Type of work: DRILL REE                                                                                                                           | YTER                                              |                                                                     | 7 If Unit or CA Agreement                                           | , Name and No.        |  |
| lb. Type of Well: Oil Well Gas Well Other                                                                                                             | ✓ Single Zone Multi                               | ole Zone                                                            | 8. Lease Name and Well N<br>Cedar Canyon 23 #                       |                       |  |
| 2. Name of Operator OXY USA Inc.                                                                                                                      | < 16696 >                                         |                                                                     | 9. API Well No. 4//94                                               |                       |  |
| 3a. Address P.O. Box 50250<br>Midland, TX 79710                                                                                                       | 3b. Phone No. (include area code)<br>432-685-5717 |                                                                     | 10. Field and Pool, or Exploratory  Corral Draw Bone Spring   96236 |                       |  |
| 4. Location of Well (Report location clearly and in accordance with At surface 660 FSL 660 FWL SWSW(M) At proposed prod. zone 660 FSL 380 FEL SESE(P) | a cmy State requirements.*)                       | ,                                                                   | 11. Sec., T. R. M. or Blk. and<br>Sec 23 T24S R29E                  | i                     |  |
| 14. Distance in miles and direction from nearest town or post office* 6 miles northeast from Loving, NM                                               |                                                   |                                                                     | 12. County or Parish  Eddy                                          | 13. State NM          |  |
| 15. Distance from proposed* location to nearest property or lease line, ft. (Also to nearest drig, unit line, if any) 380'                            | 16. No. of acres in lease                         | 17. Spacin                                                          | g Unit dedicated to this well                                       |                       |  |
| 18. Distance from proposed location* to nearest well, drilling, completed, applied for, on this lease, ft. 2558'                                      | 19. Proposed Depth<br>11574'M 7911'V              |                                                                     | BIA Bond No. on file<br>000862 - ESB00226 - 0220                    | 32304                 |  |
| 21. Elevations (Show whether DF, KDB, RT, GL, etc.) 2927 GL                                                                                           | 22. Approximate date work will sta<br>03/01/2013  | 22 Approximate date work will start* 23. Estimated duration 45 days |                                                                     |                       |  |
| ·                                                                                                                                                     | 24. Attachments                                   |                                                                     |                                                                     |                       |  |
| The following, completed in accordance with the requirements of On                                                                                    | shore Oil and Gas Order No.1, shall be a          | ttached to th                                                       | is form:                                                            |                       |  |
| Well plat certified by a registered surveyor.                                                                                                         | 4. Bond to cover t                                | he operation                                                        | ns unless covered by an existi                                      | ing bond on file (see |  |