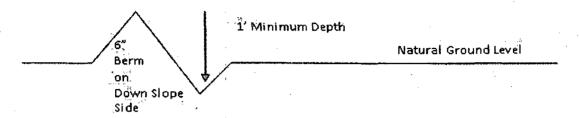

ross section and plans for typical road construction.

# Ditching

Ditching shall be required on both sides of the road.

#### Turnouts

Vehicle turnouts shall be constructed on the road. Turnouts shall be intervisible with interval spacing distance less than 1000 feet. Turnouts shall be constructed on all blind curves. Turnouts shall conform to the following diagram:



# Drainage

Drainage control systems shall be constructed on the entire length of road (e.g. ditches, sidehill outsloping and insloping, lead-off ditches, culvert installation, and low water crossings).

A typical lead-off ditch has a minimum depth of 1 foot below and a berm of 6 inches above natural ground level. The berm shall be on the down-slope side of the lead-off ditch.

# Cross Section of a Typical Lead-off Ditch



All lead-off ditches shall be graded to drain water with a 1 percent minimum to 3 percent maximum ditch slope. The spacing interval are variable for lead-off ditches and shall be determined according to the formula for spacing intervals of lead-off ditches, but may be amended depending upon existing soil types and centerline road slope (in %);

# Formula for Spacing Interval of Lead-off Ditches

Example - On a 4% road slope that is 400 feet long, the water flow shall drain water into a lead-off ditch. Spacing interval shall be determined by the following formula:

400 foot road with 4% road slope: 
$$\frac{400'}{4\%}$$
 + 100' = 200' lead-off ditch interval

#### **Culvert Installations**

Appropriately sized culvert(s) shall be installed at the deep waterway channel flow crossing.

####