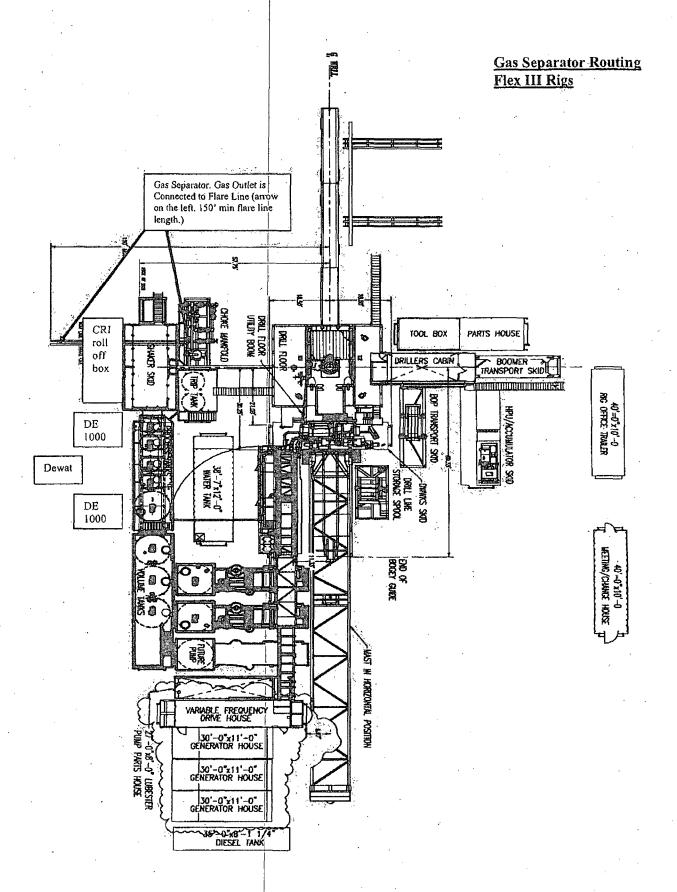

974. 27 19.1 Coordinate 19.2 Section (VS) 19.3 Eddy Co. NM (Nad 27) 19.5 System: US State Plane Coordinate System 1927 19.5 Datum: Mean Sea Level  WFT Plan Report -  974. 19.1 Coordinate 19.1 Coordinate 19.1 Coordinate 19.2 Map Zor 19.3 Coordinate 19.3 Coordinate 19.4 Coordinate 19.5 Spatum: Mean Sea Level | ignany: Occidental Permian Ltd: dr. Eddy Co. NM (Nad 27) Ceardinate(NS) Reference: Section (VS) 23 #2H Bighth: 1 Bight: 1 Bighth: 1 Bight: 1 Bighth: 1 Bight: 1 Bighth: 1 Bight: 1 Bighth: 1 Bight: 1 Bighth: | Coordinate(NR) Reference: Well (0.0   Coordinate (0.0   Coordina   | WFT Plan Report - X & Y's  West Date: 9/14/2012 Time: 108:00:35 (2.5 to 1.5 to | WFT   Plan Report - X & Y's   Weatherford |



## 10M REMOTE KILL LINE SCHEMATIC





Choke Manifold - Gas Separator (Side View)







Fluid Technology Quality Document

#### CERTIFICATE OF CONFORMITY

Supplier : CONTITECH RUBBER INDUSTRIAL KFT.

Equipment: 6 pcs. Choke and Kill Hose with installed couplings

Type:

3" x 10,67 m WP: 10000 psi

Supplier File Number

412638

**Date of Shipment** 

April. 2008

Customer

Phoenix Beattie Co.

Customer P.o.

002491

Referenced Standards

/ Codes / Specifications : API Spec 16 C

Serial No.: 52754,52755,52776,52777,52778,52782

#### STATEMENT OF CONFORMITY

We hereby certify that the above items/equipment supplied by us are in conformity with the terms, conditions and specifications of the above Purchaser Order and that these items/equipment were fabricated inspected and tested in accordance with the referenced standards, codes and specifications and meet the relevant accep