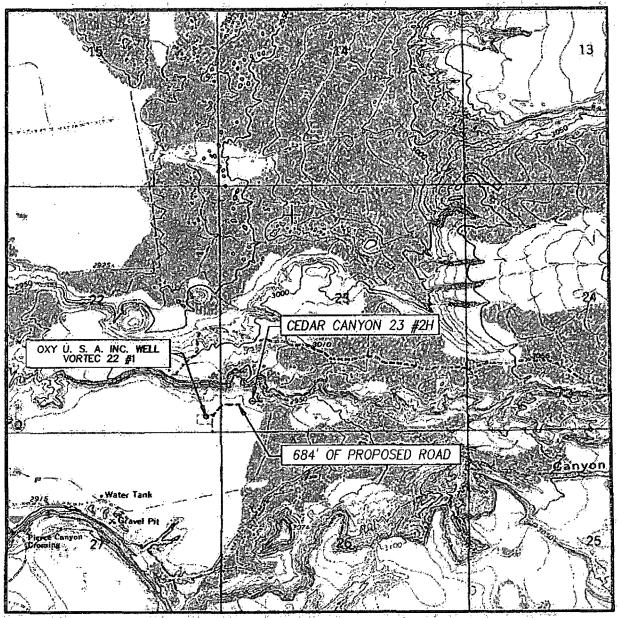

#### NMOCD ARTES!A

Form 3160-3 (April 2004) Operator Copy

FORM APPROVED OMB No. 1004-0137 Expires March 31, 2007

| HAUTED OTAT                                                                                                                                           | ro                                                |                                                                     | Expires mater 3                                                     | 1, 2007               |  |
|-------------------------------------------------------------------------------------------------------------------------------------------------------|---------------------------------------------------|---------------------------------------------------------------------|---------------------------------------------------------------------|-----------------------|--|
| UNITED STAT<br>DEPARTMENT OF THI<br>BUREAU OF LAND M                                                                                                  | 5. Lease Serial No.<br>S-Fee BH-NMNMA             | 88138 765                                                           |                                                                     |                       |  |
| APPLICATION FOR PERMIT T                                                                                                                              | 6. If Indian, Allotee or Tri                      | ibe Name 3/13/2-01                                                  |                                                                     |                       |  |
| ia. Type of work: DRILL REE                                                                                                                           | YTER                                              |                                                                     | 7 If Unit or CA Agreement                                           | , Name and No.        |  |
| lb. Type of Well: Oil Well Gas Well Other                                                                                                             | ✓ Single Zone Multi                               | ole Zone                                                            | 8. Lease Name and Well N<br>Cedar Canyon 23 #                       |                       |  |
| 2. Name of Operator OXY USA Inc.                                                                                                                      | < 16696 >                                         |                                                                     | 9. API Well No. 4//94                                               |                       |  |
| 3a. Address P.O. Box 50250<br>Midland, TX 79710                                                                                                       | 3b. Phone No. (include area code)<br>432-685-5717 |                                                                     | 10. Field and Pool, or Exploratory  Corral Draw Bone Spring   96236 |                       |  |
| 4. Location of Well (Report location clearly and in accordance with At surface 660 FSL 660 FWL SWSW(M) At proposed prod. zone 660 FSL 380 FEL SESE(P) | a cmy State requirements.*)                       | ,                                                                   | 11. Sec., T. R. M. or Blk. and<br>Sec 23 T24S R29E                  | i                     |  |
| 14. Distance in miles and direction from nearest town or post office* 6 miles northeast from Loving, NM                                               |                                                   |                                                                     | 12. County or Parish  Eddy                                          | 13. State NM          |  |
| 15. Distance from proposed* location to nearest property or lease line, ft. (Also to nearest drig, unit line, if any) 380'                            | 16. No. of acres in lease                         | 17. Spacin                                                          | g Unit dedicated to this well                                       |                       |  |
| 18. Distance from proposed location* to nearest well, drilling, completed, applied for, on this lease, ft. 2558'                                      | 19. Proposed Depth<br>11574'M 7911'V              |                                                                     | BIA Bond No. on file<br>000862 - ESB00226 - 0220                    | 32304                 |  |
| 21. Elevations (Show whether DF, KDB, RT, GL, etc.) 2927 GL                                                                                           | 22. Approximate date work will sta<br>03/01/2013  | 22 Approximate date work will start* 23. Estimated duration 45 days |                                                                     |                       |  |
| ·                                                                                                                                                     | 24. Attachments                                   |                                                                     |                                                                     |                       |  |
| The following, completed in accordance with the requirements of On                                                                                    | shore Oil and Gas Order No.1, shall be a          | ttached to th                                                       | is form:                                                            |                       |  |
| Well plat certified by a registered surveyor.                                                                                                         | 4. Bond to cover t                                | he operation                                                        | ns unless covered by an existi                                      | ing bond on file (see |  |