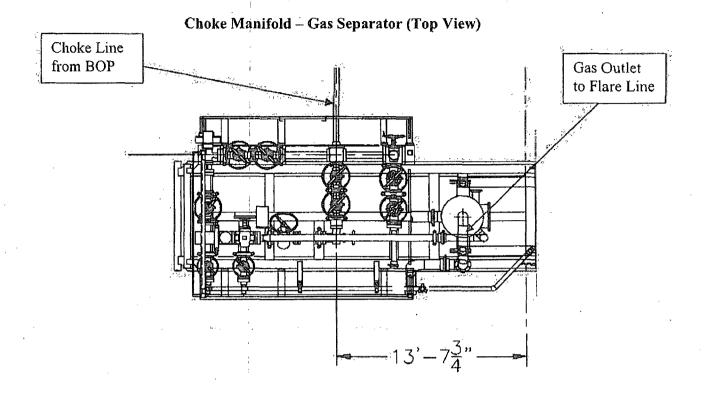

19.5 Datum: Mean Sea Level  WFT Plan Report -  974. 27 19.1 Coordinate 19.2 Section (VS) 19.3 Eddy Co. NM (Nad 27) 19.5 System: US State Plane Coordinate System 1927 19.5 Datum: Mean Sea Level  WFT Plan Report -  974. 19.1 Coordinate 19.1 Coordinate 19.1 Coordinate 19.2 Map Zor 19.3 Coordinate 19.3 Coordinate 19.4 Coordinate 19.5 Spatum: Mean Sea Level | ignany: Occidental Permian Ltd: dr. Eddy Co. NM (Nad 27) Ceardinate(NS) Reference: Section (VS) 23 #2H Bighth: 1 Bight: 1 Bighth: 1 Bight: 1 Bighth: 1 Bight: 1 Bighth: 1 Bight: 1 Bighth: 1 Bight: 1 Bighth: | Coordinate(NR) Reference: Well (0.0   Coordinate (0.0   Coordina   | WFT Plan Report - X & Y's  West Date: 9/14/2012 Time: 108:00:35 (2.5 to 1.5 to | WFT   Plan Report - X & Y's   Weatherford |



## 10M REMOTE KILL LINE SCHEMATIC





Choke Manifold - Gas Separator (Side View)







Fluid Technology Quality Document

#### CERTIFICATE OF CONFORMITY

Supplier : CONTITECH RUBBER INDUSTRIAL KFT.

Equipment: 6 pcs. Choke and Kill Hose with installed couplings

Type:

3" x 10,67 m WP: 10000 psi

Supplier File Number

412638

**Date of Shipment** 

April. 2008

Customer

Phoenix Beattie Co.

Customer P.o.

002491

Referenced Standards

/ Codes / Specifications : API Spec 16 C

Serial No.: 52754,52755,52776,52777,52778,52782

#### STATEMENT OF CONFORMITY

We hereby certify that the above items/equipment supplied by us are in conformity with the terms, conditions and specifications of the above Purchaser Order and that these items/equipment were fabricated inspected and tested in accordance with the referenced standards, code