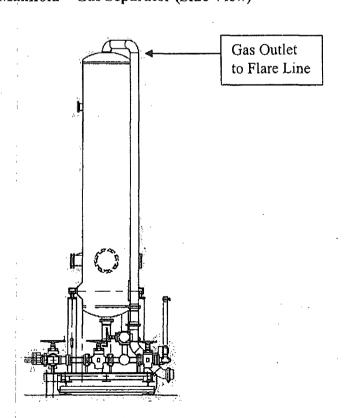

974. 27 19.1 Coordinate 19.2 Section (VS) 19.3 Eddy Co. NM (Nad 27) 19.5 System: US State Plane Coordinate System 1927 19.5 Datum: Mean Sea Level  WFT Plan Report -  974. 19.1 Coordinate 19.1 Coordinate 19.1 Coordinate 19.2 Map Zor 19.3 Coordinate 19.3 Coordinate 19.4 Coordinate 19.5 Spatum: Mean Sea Level | ignany: Occidental Permian Ltd: dr. Eddy Co. NM (Nad 27) Ceardinate(NS) Reference: Section (VS) 23 #2H Bighth: 1 Bight: 1 Bighth: 1 Bight: 1 Bighth: 1 Bight: 1 Bighth: 1 Bight: 1 Bighth: 1 Bight: 1 Bighth: | Coordinate(NR) Reference: Well (0.0   Coordinate (0.0   Coordina   | WFT Plan Report - X & Y's  West Date: 9/14/2012 Time: 108:00:35 (2.5 to 1.5 to | WFT   Plan Report - X & Y's   Weatherford |



## 10M REMOTE KILL LINE SCHEMATIC





Choke Manifold - Gas Separator (Side View)







Fluid Technology Quality Document

#### CERTIFICATE OF CONFORMITY

Supplier : CONTITECH RUBBER INDUSTRIAL KFT.

Equipment: 6 pcs. Choke and Kill Hose with installed couplings

Type:

3" x 10,67 m WP: 10000 psi

Supplier File Number

412638

**Date of Shipment** 

April. 2008

Customer

Phoenix Beattie Co.

Customer P.o.

002491

Referenced Standards

/ Codes / Specifications : API Spec 16 C

Serial No.: 52754,52755,52776,52777,52778,52782

#### STATEMENT OF CONFORMITY

We hereby certify that the above items/equipment supplied by us are in conformity with the terms, conditions and specifications of the above Purchaser Order and that these items/equipment were fabricated inspected and tested in accordance with the referenced standards, codes and specifications and meet the relevant acc