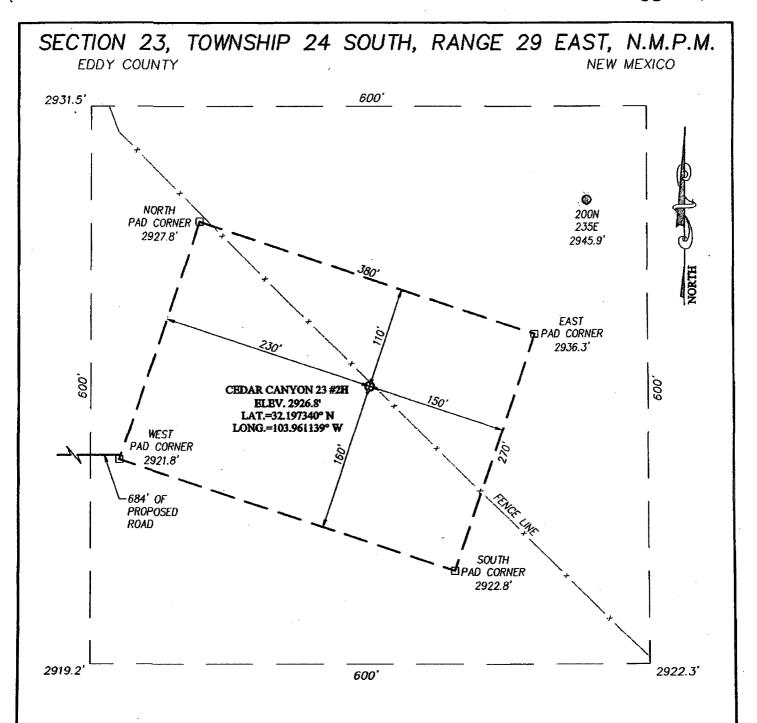

#### NMOCD ARTES!A

Form 3160-3 (April 2004) Operator Copy

FORM APPROVED OMB No. 1004-0137 Expires March 31, 2007

| HAUTED OTAT                                                                                                                                           | ro                                                |                                                                     | Expires mater 3                                                     | 1, 2007               |  |
|-------------------------------------------------------------------------------------------------------------------------------------------------------|---------------------------------------------------|---------------------------------------------------------------------|---------------------------------------------------------------------|-----------------------|--|
| UNITED STAT<br>DEPARTMENT OF THI<br>BUREAU OF LAND M                                                                                                  | 5. Lease Serial No.<br>S-Fee BH-NMNMA             | 88138 765                                                           |                                                                     |                       |  |
| APPLICATION FOR PERMIT T                                                                                                                              | 6. If Indian, Allotee or Tri                      | ibe Name 3/13/2-01                                                  |                                                                     |                       |  |
| ia. Type of work: DRILL REE                                                                                                                           | YTER                                              |                                                                     | 7 If Unit or CA Agreement                                           | , Name and No.        |  |
| lb. Type of Well: Oil Well Gas Well Other                                                                                                             | ✓ Single Zone Multi                               | ole Zone                                                            | 8. Lease Name and Well N<br>Cedar Canyon 23 #                       |                       |  |
| 2. Name of Operator OXY USA Inc.                                                                                                                      | < 16696 >                                         |                                                                     | 9. API Well No. 4//94                                               |                       |  |
| 3a. Address P.O. Box 50250<br>Midland, TX 79710                                                                                                       | 3b. Phone No. (include area code)<br>432-685-5717 |                                                                     | 10. Field and Pool, or Exploratory  Corral Draw Bone Spring   96236 |                       |  |
| 4. Location of Well (Report location clearly and in accordance with At surface 660 FSL 660 FWL SWSW(M) At proposed prod. zone 660 FSL 380 FEL SESE(P) | a cmy State requirements.*)                       | ,                                                                   | 11. Sec., T. R. M. or Blk. and<br>Sec 23 T24S R29E                  | i                     |  |
| 14. Distance in miles and direction from nearest town or post office* 6 miles northeast from Loving, NM                                               |                                                   |                                                                     | 12. County or Parish  Eddy                                          | 13. State NM          |  |
| 15. Distance from proposed* location to nearest property or lease line, ft. (Also to nearest drig, unit line, if any) 380'                            | 16. No. of acres in lease                         | 17. Spacin                                                          | g Unit dedicated to this well                                       |                       |  |
| 18. Distance from proposed location* to nearest well, drilling, completed, applied for, on this lease, ft. 2558'                                      | 19. Proposed Depth<br>11574'M 7911'V              |                                                                     | BIA Bond No. on file<br>000862 - ESB00226 - 0220                    | 32304                 |  |
| 21. Elevations (Show whether DF, KDB, RT, GL, etc.) 2927 GL                                                                                           | 22. Approximate date work will sta<br>03/01/2013  | 22 Approximate date work will start* 23. Estimated duration 45 days |                                                                     |                       |  |
| ·                                                                                                                                                     | 24. Attachments                                   |                                                                     |                                                                     |                       |  |
| The following, completed in accordance with the requirements of On                                                                                    | shore Oil and Gas Order No.1, shall be a          | ttached to th                                                       | is form:                                                            |                       |  |
| Well plat certified by a registered surveyor.                                                                                                         | 4. Bond to cover t                                | he operation                                                        | ns unless covered by an existi                                      | ing bond on file (see |  |

# State of New Mexico Energy, Minerals & Natural Resources Department OIL CONSERVATION DIVISION 1220 South St. Francis Dr. Santa Fe, New Mexico 87505

Form C-102
Revised August 1, 2011
Submit one copy to appropriate
District Office

□AMENDED REPORT

Well Number

2H