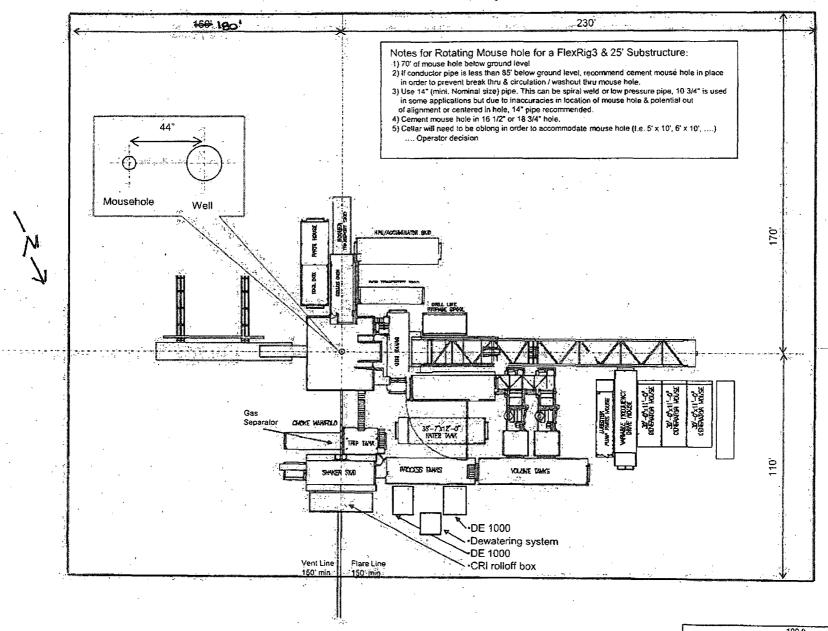

| <b>න</b> ස ර                 |



## Cedar Canyon 23 #2H



if the road comes into the Southwest corner of the pad, Oxy will pick up 80' on the West side and 50' on the North side

~**.**.\*



•







## OXY FLEX III PAD (SCOMI Closed Loop System)

Level Area-No Caliche-For Offices and Living Quarters





# Permian Drilling Hydrogen Sulfide Drilling Operations Plan Cedar Canyon 23 22 #2H

Open drill site. No homes or buildings are near the proposed location.

#### 1. Escape

Personnel shall escape upwind of wellbore in the event of an emergency gas release. Escape can take place through the lease road on the West side of the location. Personnel need to move to a safe distance and block the entrance to location. If the primary route is not an option due to the wind direction, then a secondary egress route should be taken.





# Permian Drilling Hydrogen Sulfide Drilling Operations Plan New Mexico

# <u>Scope</u>

This contingency plan establishes guidelines for the public, all company employees, and contract employees who's work activities may involve exposure to hydrogen sulfide (H2S)