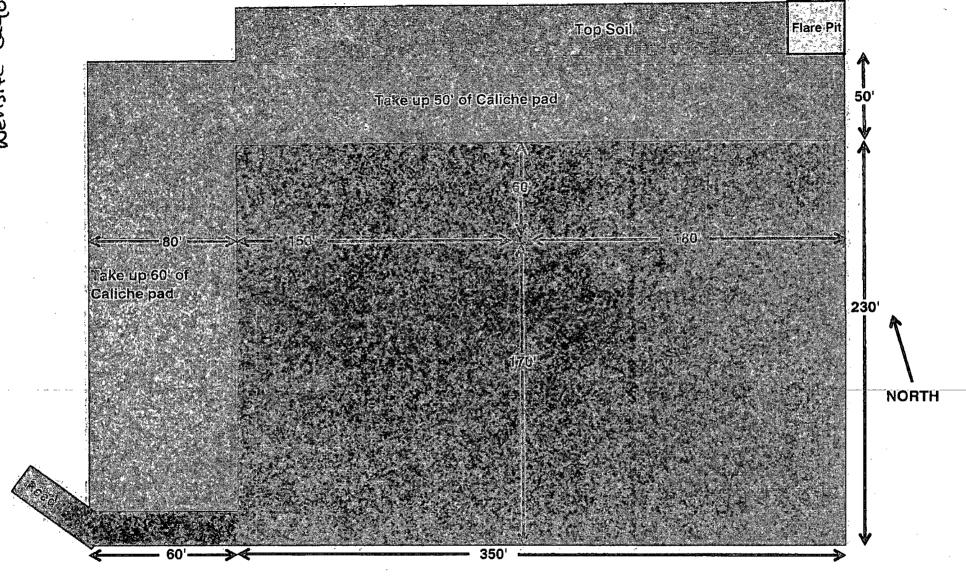

| <b>න</b> ස ර                 |



## Cedar Canyon 23 #2H



if the road comes into the Southwest corner of the pad, Oxy will pick up 80' on the West side and 50' on the North side

~**.**.\*



•







## OXY FLEX III PAD (SCOMI Closed Loop System)

Level Area-No Caliche-For Offices and Living Quarters





# Permian Drilling Hydrogen Sulfide Drilling Operations Plan Cedar Canyon 23 22 #2H

Open drill site. No homes or buildings are near the proposed location.

#### 1. Escape

Personnel shall escape upwind of wellbore in the event of an emergency gas release. Escape can take place through the lease road on the West side of the location. Personnel need to move to a safe distance and block the entrance to location. If the primary route is not an option due to the wind direction, then a secondary egress route should be taken.





# Permian Drillin