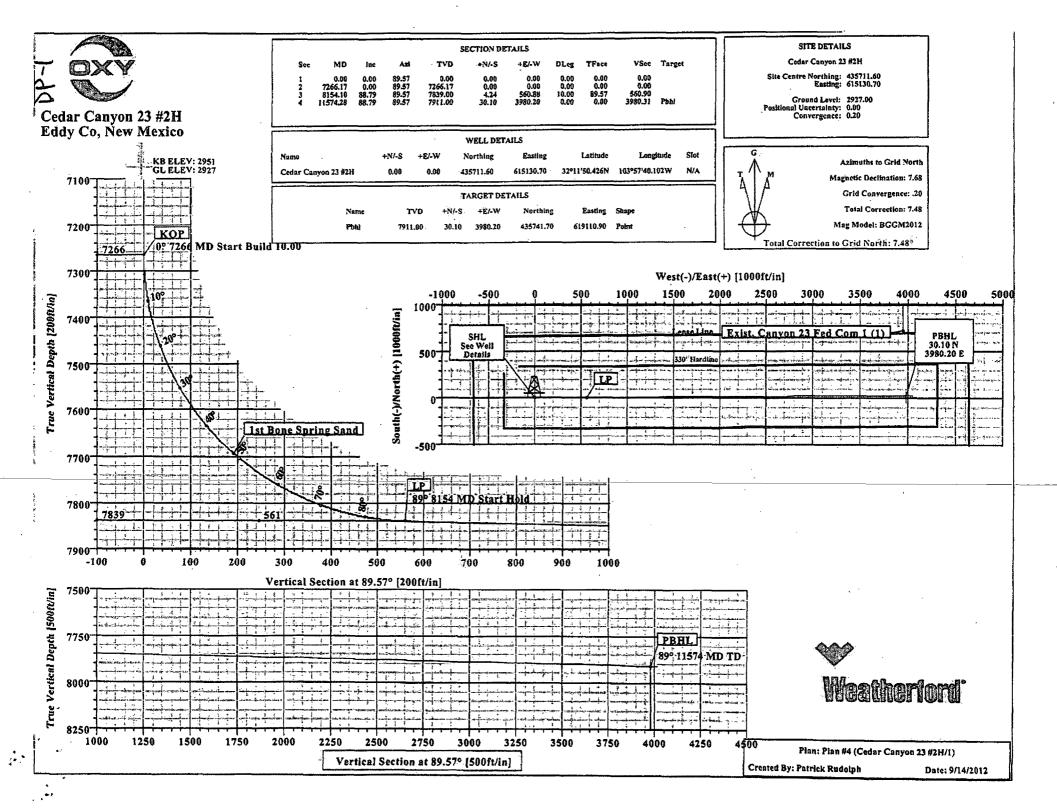

nditions, stipulations, and restrictions concerning operations conducted on the leased land or portion thereof, as described below:

**LEASE NO.:** 

LEGAL DESCRIPTION:

Surface Location:

**Bottom Hole Location:** 

NMNM 88138 & NMNM 81586

660' FSL & 660' FWL

660' FSL & 380' FEL

Section 23 T24S-R29E

**Eddy County, New Mexico** 

**FORMATIONS:** 

Second Bone Spring

**BOND COVERAGE:** 

Nationwide

BLM BOND FILE NO.:

Individual:

NMB000862

Nationwide:

022032304

BLM:

ESB00226

**AUTHORIZED SIGNATURE:** 

Taylor Cann

TITLE:

**Land Negotiator** 

DATE:

September 26, 2012

cc: David Stewart



## New Mexico Office of the State Engineer Water Column/Average Depth to Water

No records found.

PLSS Search:

Section(s): 13, 14, 15, 22,

Township: 24S

23, 24, 25, 26,

27

Range: 29E





88.79

88.79

8300.00

89.57

89.57

7842.07

4.59

5.34

606.76

706.74

606.78

706.76

0.00

0.00

435716.94

615837.44

#### Weatherford International Ltd. WFT Plan Report - X & Y's



Company: Occidental Permian Ltd.

Daie: 9/14/2012 Time: 08:00:35 Page: 1
Field: Eddy Co; NM (Nad 27) Coordinate(NE) Reference: Well: Ceder Canyon 23 #2H; Grid North
Stre: Cedar Canyon 23 #2H
Vertical CVV) Reference: SITE 2951:0 Eddy Co, NM (Nad 27) Cedar Canyon 23 #2H Vertical (IVD) Reference: Cedar Canyon 23 #2H SITE 2951:0 Well (0.00N,0.00E,89.57Azi)
Minimum Curvature Db: Sybase Section (VS) Reference: Well:₩ Wellpath: 1 Survey Calculation Method: Plan: Plan #4 Date Composed: 9/14/2012 Version: Principal: Yes Tied-to: From Surface Site: Cedar Canyon 23 #2H Site Position: 32 11 50.426 N Northing: 43