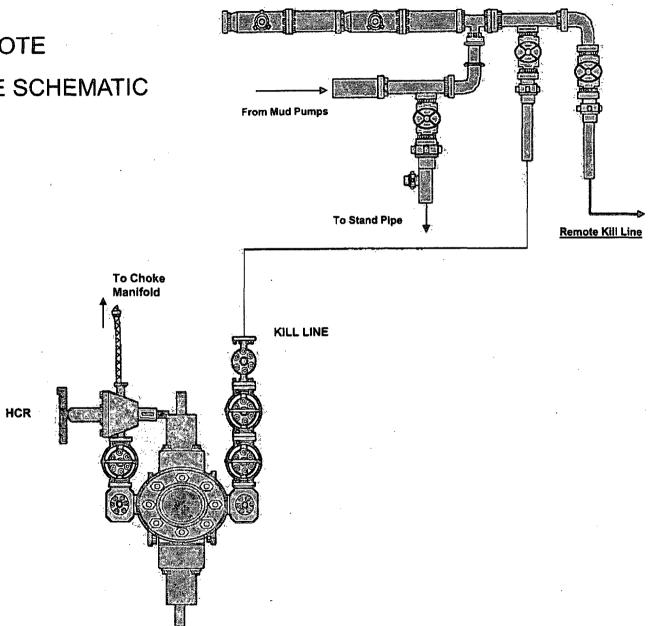

6) 19.5 Datum: Mean Sea Level  WFT Plan Report -  974. 27 19.1 Coordinate 19.2 Section (VS) 19.3 Eddy Co. NM (Nad 27) 19.5 System: US State Plane Coordinate System 1927 19.5 Datum: Mean Sea Level  WFT Plan Report -  974. 19.1 Coordinate 19.1 Coordinate 19.1 Coordinate 19.2 Map Zor 19.3 Coordinate 19.3 Coordinate 19.4 Coordinate 19.5 Spatum: Mean Sea Level | ignany: Occidental Permian Ltd: dr. Eddy Co. NM (Nad 27) Ceardinate(NS) Reference: Section (VS) 23 #2H Bighth: 1 Bight: 1 Bighth: 1 Bight: 1 Bighth: 1 Bight: 1 Bighth: 1 Bight: 1 Bighth: 1 Bight: 1 Bighth: | Coordinate(NR) Reference: Well (0.0   Coordinate (0.0   Coordina   | WFT Plan Report - X & Y's  West Date: 9/14/2012 Time: 108:00:35 (2.5 to 1.5 to | WFT   Plan Report - X & Y's   Weatherford |



## 10M REMOTE KILL LINE SCHEMATIC





Choke Manifold - Gas Separator (Side View)







Fluid Technology Quality Document

#### CERTIFICATE OF CONFORMITY

Supplier : CONTITECH RUBBER INDUSTRIAL KFT.

Equipment: 6 pcs. Choke and Kill Hose with installed couplings

Type:

3" x 10,67 m WP: 10000 psi

Supplier File Number

412638

**Date of Shipment** 

April. 2008

Customer

Phoenix Beattie Co.

Customer P.o.

002491

Referenced Standards

/ Codes / Specifications : API Spec 16 C

Serial No.: 52754,52755,52776,52777,52778,52782

#### STATEMENT OF CONFORMITY

We hereby certify that the above items/equipment supplied by us are in conformity with the terms, conditions and specifications of the above Purchaser Order and that these items/equipment were fabricated inspected and tested in accordance with the referenced standards, co