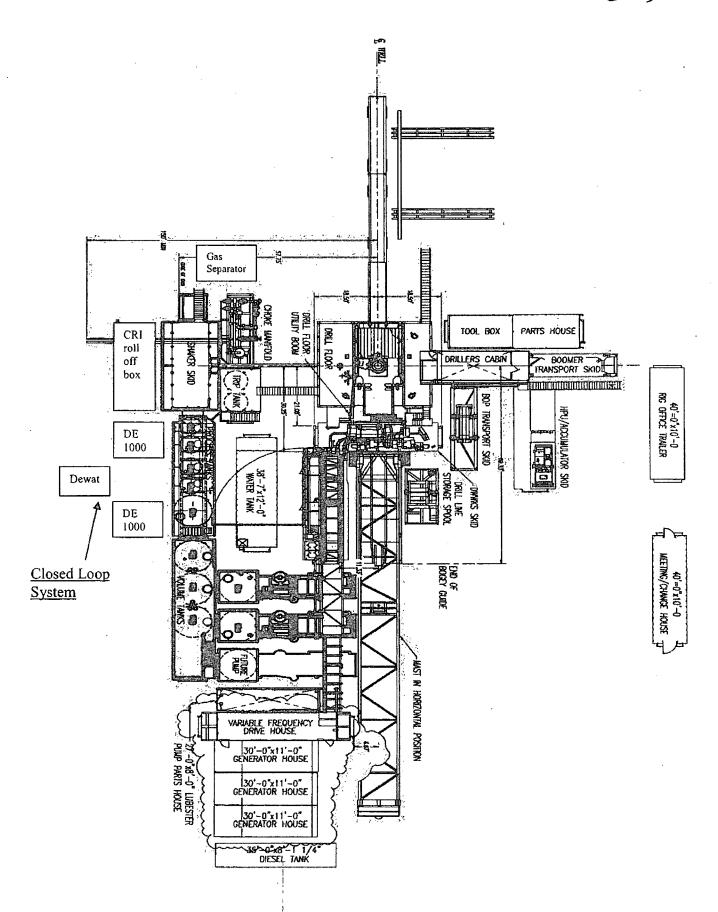

| <b>න</b> ස ර                 |



## Cedar Canyon 23 #2H



if the road comes into the Southwest corner of the pad, Oxy will pick up 80' on the West side and 50' on the North side

~**.**.\*



•







## OXY FLEX III PAD (SCOMI Closed Loop System)

Level Area-No Caliche-For Offices and Living Quarters





# Permian Drilling Hydrogen Sulfide Drilling Operations Plan Cedar Canyon 23 22 #2H

Open drill site. No homes or buildings are near the proposed location.

#### 1. Escape

Personnel shall escape upwind of wellbore in the event of an emergency gas release. Escape can take place through the lease road on the West side of the location. Personnel need to move to a safe distance and block the entrance to location. If the primary route is not an option due to the wind direction, then a secondary egress route should be taken.





# Permian Drilling Hydrogen Sulfide Drilling Operations Plan New Mexico

# <u>Scope</u>

This contingency plan establishes guidelines for the public, all compan