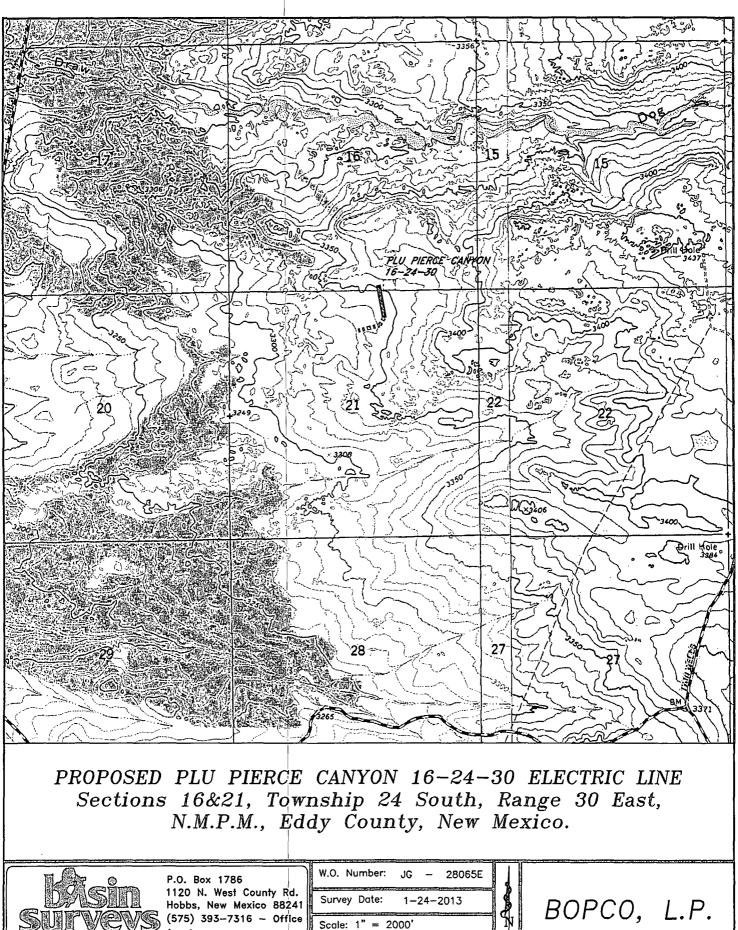

require a human presence during this period. Additionally, no new drilling will be allowed within up to 200 meters of leks known at the time of permitting. Normal vehicle use on existing roads will not be restricted. Exhaust noise from pump jack engines must be muffled or otherwise controlled so as not to exceed 75 db measured at 30 ft. from the source of the noise.