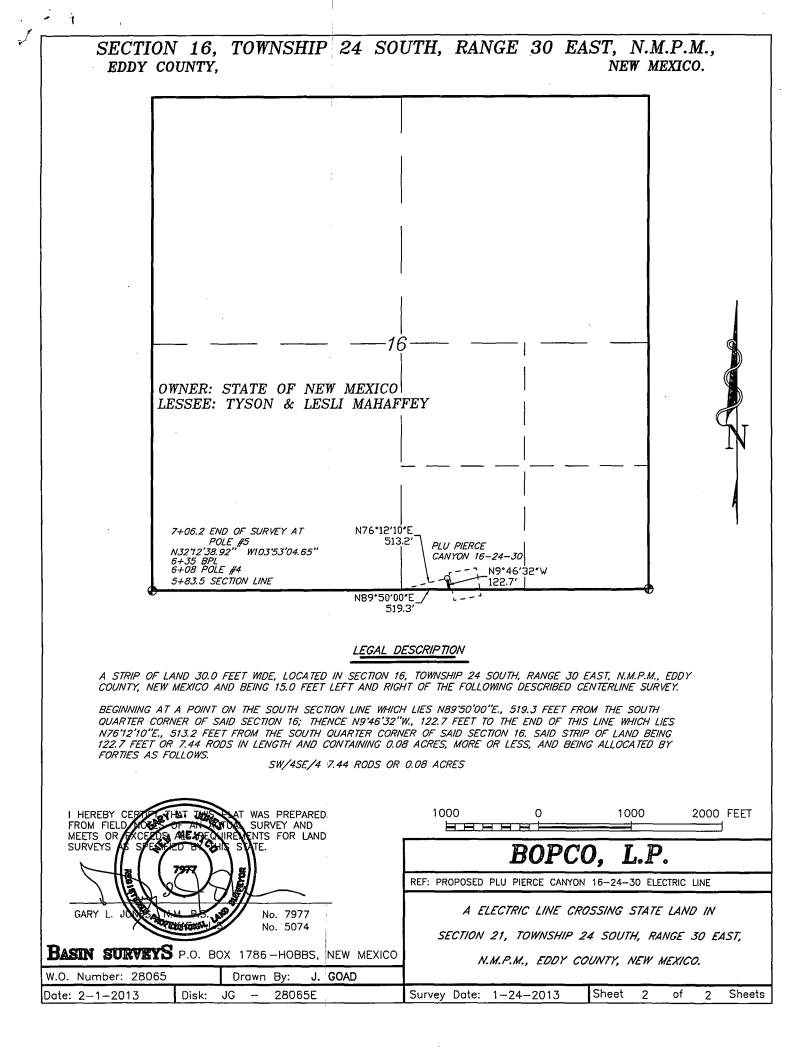

require a human presence during this period. Additionally, no new drilling will be allowed within up to 200 meters of leks known at the time of permitting. Normal vehicle use on existing roads will not be restricted. Exhaust noise from pump jack engines must be muffled or otherwise controlled so as not to exceed 75 db measured at 30 ft. from the source of the noise.