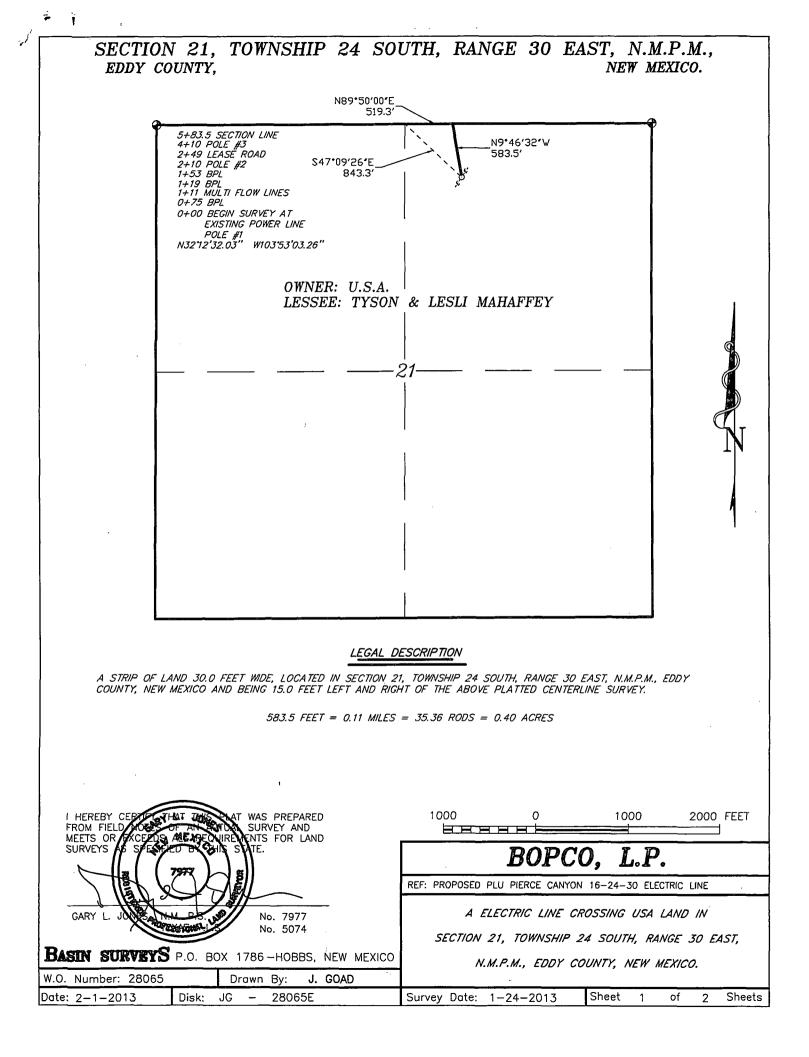

require a human presence during this period. Additionally, no new drilling will be allowed within up to 200 meters of leks known at the time of permitting. Normal vehicle use on existing roads will not be restricted. Exhaust noise from pump jack engines must be muffled or otherwise controlled so as not to exceed 75 db measured at 30 ft. from the source of the noise.