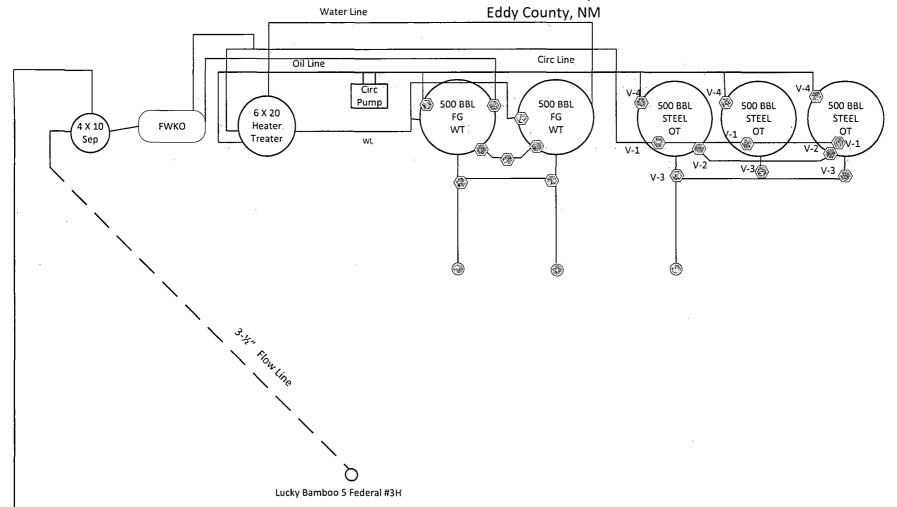

COG Operating, LLC Lucky Bamboo 5 Federal #3H NMNM103597 30-015-39914 Sec 5-T26S-R26E

# **COG Operating LLC**

Lucky Bamboo 5 Federal #3H NMNM103597 30-015-39914 Sec 5-T26S-R26E Eddy County, NM

#### 1. Production Phase (OT#1)

- A. Valves #1,#2,#4,#5,#6,#8 Open
- B. Valve #3 Closed and Sealed
- C. Valve #7 Closed
- D. Valves on OT #2 and #3 Positioned:
  - 1. Valves #1,#2B,#3 &#4 Closed and sealed

## Production Phase (OT #2)

- A. Valves #1,#2,#4,#5,#6,#8 Open
- B. Valve #3 Closed and Sealed
- C. Valve #7 Closed
- D. Valves on OT #1 and #3 Positioned:
  - 1. Valves #1,#2,#3,#4 Closed and Sealed

## **Production Phase (OT #3)**

- A. Valves #1,#2,#4,#5,#6,#8 Open
- B. Valve #3 Closed and Sealed
- C. Valve #7 closed
- D. Valves on OT #2 and #1 Positioned:
  - 1. Valve #1,#2,#3 & #4 Closed and Sealed

### II. Sales Phase (OT#1)

- A. Valves #1,#2 and #4 Closed and Sealed
- B. Valve #3 on OT #1 Open
- C. Valves on OT #2 and #3 Positioned:
  - 1. Valve #1 & #2 Open
  - 2. Valve #3 and #4 Closed and Sealed

#### Sales Phase (OT#2)

- A. Valves #1,#2and #4 Closed and Sealed
- B. Valve #3 on OT #2 Open
- C. Valves on OT #1 and #3 Positioned:
  - 1. Valve #1 Open
  - 2. Valve #3 and #4 Closed and Sealed

### Sales Phase (OT #3)

- A. Valves #1,#2,and #4 Closed and Sealed
- B. Valve #3 on OT #3 Open
- C. Valves on OT #1 and #2 Positioned:
  - 1. Valve #1 and #2 Open
  - 2. Valve #3 and #4 Closed and Sealed