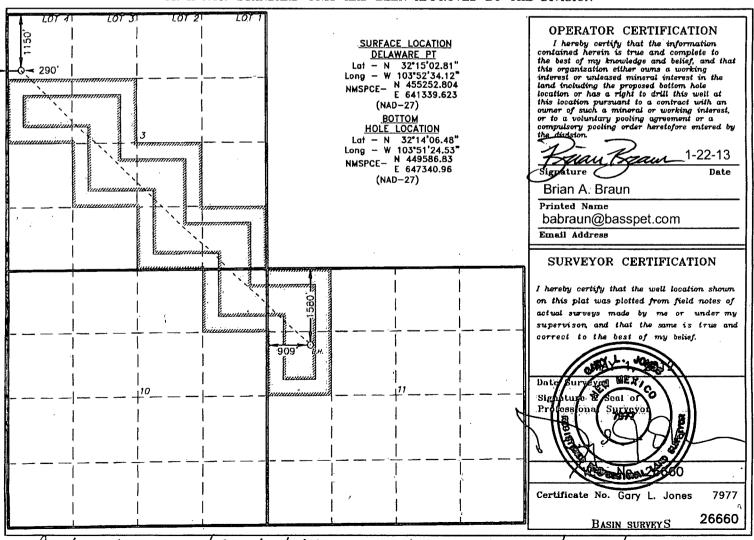

## OIL CONSERVATION 1220 South St. France, Santa Fe, New Mexico NMOCD ARTES!A 1220 South St. Francis Dr.

AMENDED REPORT

|                            | WELL LOCATION AND        | ACREAGE DEDICATION PLAT             | 15 Deilled |
|----------------------------|--------------------------|-------------------------------------|------------|
| API Number<br>30-015-39835 | Pool Code<br>47545 96046 | Nash Draw Delaware; BS (Avaion Sand |            |
| Property Code              | Pro                      | Well Number                         |            |
| 306402                     | POKER                    | 332H                                |            |
| 0GRID No.                  | Ope                      | Elevation                           |            |
| 260737                     | BOP                      | 3427                                |            |

## Surface Location

| ſ | UL or lot No. | Section | Township | Range | Lot Idn | Feet from the | North/South line | Feet from the | East/West line | County |
|---|---------------|---------|----------|-------|---------|---------------|------------------|---------------|----------------|--------|
|   | LOT 4         | 3       | 24 S     | 30 E  |         | 1150          | NORTH            | 290           | WEST           | EDDY   |

## Bottom Hole Location If Different From Surface

| UL or lot No.                                   | Section | Township | Range       | Lot Idn | Feet from the | North/South line | Feet from the | East/West line | County |
|-------------------------------------------------|---------|----------|-------------|---------|---------------|------------------|---------------|----------------|--------|
| E                                               | 11      | 24 S     | 30 E        |         | 1580          | NORTH            | 909           | WEST           | EDDY   |
| Dedicated Acres   Joint or Infill   Consolidate |         |          | nsolidation | Code Or | der No.       |                  |               |                |        |
| 360                                             |         |          |             |         |               |                  |               | •              |        |

## NO ALLOWABLE WILL BE ASSIGNED TO THIS COMPLETION UNTIL ALL INTERESTS HAVE BEEN CONSOLIDATED OR A NON-STANDARD UNIT HAS BEEN APPROVED BY THE DIVISION

Pool extension /96046 / All Sec 3; All Sec 11; NE/4