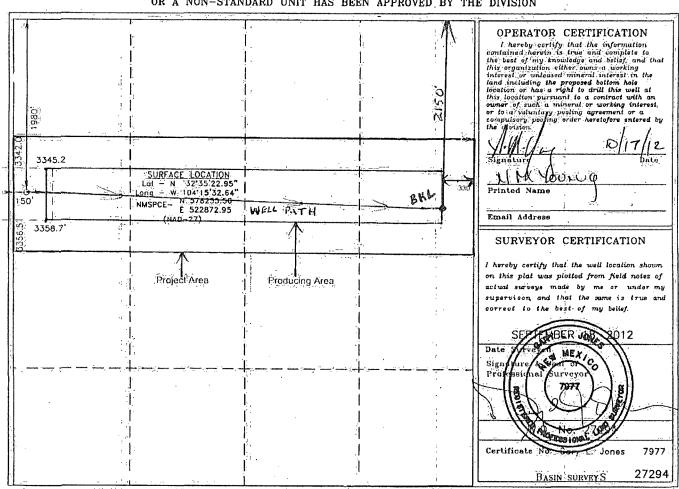

#### OIL CONSERVATION DIVISION

- --

1220 South St. Francis Dr. Santa Fe, New Mexico 87505

| DISTRICT IV                                   |                                     |                     |                  | San                           | ta re, iyew i               | TEXTED D7505                            | •                            | ٠.                     |                 |  |  |  |  |
|-----------------------------------------------|-------------------------------------|---------------------|------------------|-------------------------------|-----------------------------|-----------------------------------------|------------------------------|------------------------|-----------------|--|--|--|--|
| 1220 S. St. Francis I<br>Phone (505) 476-3480 | r., Santa Fe, 1<br>гвя: (505) 475-3 | 482                 | WELL LO          | CATION                        | AND ACREA                   | AGE DEDICATION                          | ON PLAT                      | ☐ AMENDED              | REPORT          |  |  |  |  |
| 30-8                                          | Number 4                            | 1/258               | <i>y</i>         | Pool Code<br><del>97185</del> | 2016                        | -W<br>                                  | Pool Name<br>/ildcat-Bone-Sp | ring                   | sing ou U: R.S. |  |  |  |  |
| 398                                           | 07                                  | <u> </u>            | allata Marian M  | VOYAGE                        | Well Number                 |                                         |                              |                        |                 |  |  |  |  |
| 7 0 0 0 0 0 0 0 0 0 0 0 0 0 0 0 0 0 0 0       | 9:                                  |                     |                  | MEWB                          | Elevation<br>3349'          |                                         |                              |                        |                 |  |  |  |  |
| Surface Location                              |                                     |                     |                  |                               |                             |                                         |                              |                        |                 |  |  |  |  |
| UL or lot No.                                 | Section                             | Township            | Range            | Feet from the                 | East/West line              | County                                  |                              |                        |                 |  |  |  |  |
| Н                                             | 11'                                 | 20 S                | 27 E             |                               | 1980                        | NORTH                                   | 150                          | WEST EDI               |                 |  |  |  |  |
|                                               | •                                   |                     | Bottom           | Hole Loc                      | ation If Diffe              | erent From Sur                          | face                         | į                      |                 |  |  |  |  |
| UL or lot No.                                 | Section<br>11                       | Township 20S        | Range Lot Idn Fe |                               | Feet from the 2150          |                                         |                              | East/West line<br>EAST | County<br>EDDY  |  |  |  |  |
| Dedicated Acre                                | s Joint o                           | r Infill Co         | solidation       | Code Ord                      | ler No.                     | *************************************** | •                            |                        |                 |  |  |  |  |
| NO ALLO                                       | WABLE W                             | TLL BE AS<br>OR A N | SIGNED ON-STAN   | TO THIS<br>DARD UN            | COMPLETION U<br>IT HAS BEEN | INTIL ALL INTER<br>APPROVED BY          | ESTS HAVE BIFHE DIVISION     | EEN; CONSOLIDA         | TED             |  |  |  |  |
| i d                                           | ľ                                   |                     |                  |                               | i i                         |                                         |                              | OR CERTIFICAT          |                 |  |  |  |  |

VOYAGER 11 EH FEDERAL COM #1H Located 1980' FNL and 150' FWL Section 11, Township 20 South, Range 27 East, N.M.P.M., EDDY County, New Mexico.

P.O. Box 1786 1120 N. West County Rd. Hobbs, New Mexico 88241 (575) 393-7316 - Office (575) 392-2206 - Fax basinsurveys.com

| W.O. 1 | Number: | DAJ   | 27294   |  |
|--------|---------|-------|---------|--|
| Surve  | / Date: | 09-   | 18-2012 |  |
| Scale: | 1" = 2  | Miles |         |  |
| Date:  | 09-20-  | -2012 |         |  |