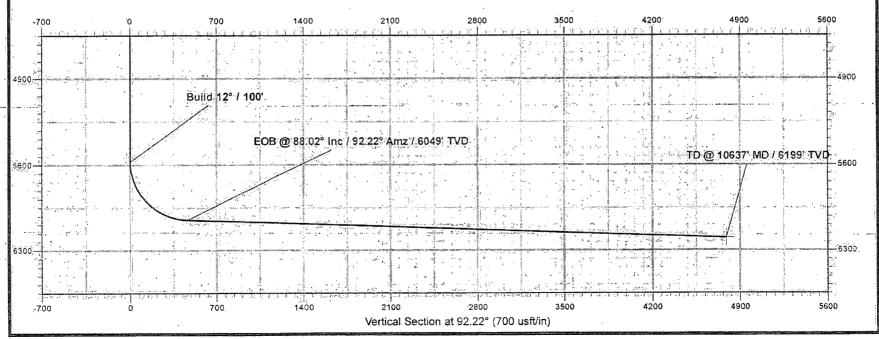

- 4. MOC proposes to drill a vertical wellbore to 8800' & log all Bone Springs & top of Wolfcamp. Will plug back for Bone Springs horizontal test as follows:
  - A. TIH open ended to 8800'. B. Pump 363 sks of 35:65:6 Class H cmt (12.5 ppg @ 2.1 cuft/sk yield). C. TOOH to 7300' and circulate bottoms up. D. Pump 340 sks of 35:65:6 Class H cmt (12.5 ppg @ 2.1 cuft/sk yield). E. TOOH to 5870' and circulate bottoms up. F. Pump 1000 gal of *mudclean 1* spacer ahead of 340 sks of Class "H" cmt w/1% CV32 & 5% salt (18ppg @ 0.9 y cuft/sk yield). G. TOOH to 5371' and circulate bottoms up. H. WOC. TIH with dress-off assembly. I. Dress cement off to 5571'. Kick off to horizontal @ 6,049' TVD. The well will be drilled to 10,637' MD (6199' TVD). See attached directional plan.

Tie On Depth:

0.0

Depth From (TVD) (usft)

+N/-S +E/-W Direction (usft)

(°)

| De  | sured<br>opth ind<br>isft) | clination<br>(5) | Azimuth<br>(°) | Vertical<br>Dopth<br>(usft) | 111111 | N/-S<br>usft) | +E/-W<br>(usft) | Dogleg<br>Rate<br>(*/100ustr) | Build<br>Rate<br>(°/100usft) ( | Turn<br>Rate<br>*/100usft) | TFO<br>(°) | Target         |
|-----|----------------------------|------------------|----------------|-----------------------------|--------|---------------|-----------------|-------------------------------|--------------------------------|----------------------------|------------|----------------|
|     | 0.0                        | 0.00             | 0.00           | 0.0                         |        | 0.0           | 0.0             | 0.00                          | 0.00                           | 0.00                       | 0.00       |                |
|     | 5,571.8                    | 0.00             | 0.00           | 5,571.8                     | 1      | 0.0           | 0.0             | 0.00                          | 0.00                           | 0.00                       | 0.00       |                |
|     | 6,305.3                    | 88.02            | 92.22          | 6,049.0                     | ı      | -17.8         | 460.6           | 12.00                         | 12.00                          | 12.57                      | 92 22      |                |
| - 1 | 0.637.4                    | 88.02            | 92 22          | 6 199 0                     | ;      | -185.5        | 4.786.9         | 0.00                          | 0.00                           | 0.00                       | 0.00 BBF   | H Vovager 11 E |