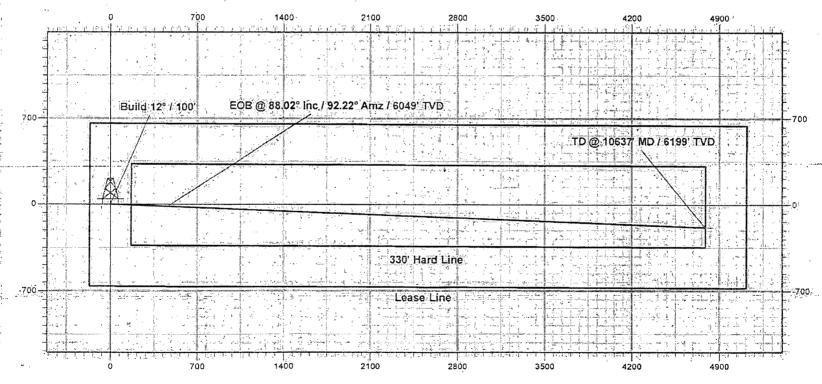

- 4. MOC proposes to drill a vertical wellbore to 8800' & log all Bone Springs & top of Wolfcamp. Will plug back for Bone Springs horizontal test as follows:
  - A. TIH open ended to 8800'. B. Pump 363 sks of 35:65:6 Class H cmt (12.5 ppg @ 2.1 cuft/sk yield). C. TOOH to 7300' and circulate bottoms up. D. Pump 340 sks of 35:65:6 Class H cmt (12.5 ppg @ 2.1 cuft/sk yield). E. TOOH to 5870' and circulate bottoms up. F. Pump 1000 gal of *mudclean 1* spacer ahead of 340 sks of Class "H" cmt w/1% CV32 & 5% salt (18ppg @ 0.9 y cuft/sk yield). G. TOOH to 5371' and circulate bottoms up. H. WOC. TIH with dress-off assembly. I. Dress cement off to 5571'. Kick off to horizontal @ 6,049' TVD. The well will be drilled to 10,637' MD (6199' TVD). See attached directional plan.

Tie On Depth:

0.0

Depth From (TVD) (usft)

+N/-S +E/-W Direction (usft)

(°)

| De  | sured<br>opth ind<br>isft) | clination<br>(5) | Azimuth<br>(°) | Vertical<br>Dopth<br>(usft) | 111111 | N/-S<br>usft) | +E/-W<br>(usft) | Dogleg<br>Rate<br>(*/100ustr) | Build<br>Rate<br>(°/100usft) ( | Turn<br>Rate<br>*/100usft) | TFO<br>(°) | Target         |
|-----|----------------------------|------------------|----------------|-----------------------------|--------|---------------|-----------------|-------------------------------|--------------------------------|----------------------------|------------|----------------|
|     | 0.0                        | 0.00             | 0.00           | 0.0                         |        | 0.0           | 0.0             | 0.00                          | 0.00                           | 0.00                       | 0.00       |                |
|     | 5,571.8                    | 0.00             | 0.00           | 5,571.8                     | 1      | 0.0           | 0.0             | 0.00                          | 0.00                           | 0.00                       | 0.00       |                |
|     | 6,305.3                    | 88.02            | 92.22          | 6,049.0                     | ı      | -17.8         | 460.6           | 12.00                         | 12.00                          | 12.57                      | 92 22      |                |
| - 1 | 0.637.4                    | 88.02            | 92 22          | 6 199 0                     | ;      | -185.5        | 4.786.9         | 0.00                          | 0.00                           | 0.00                       | 0.00 BBF   | H Vovager 11 E |