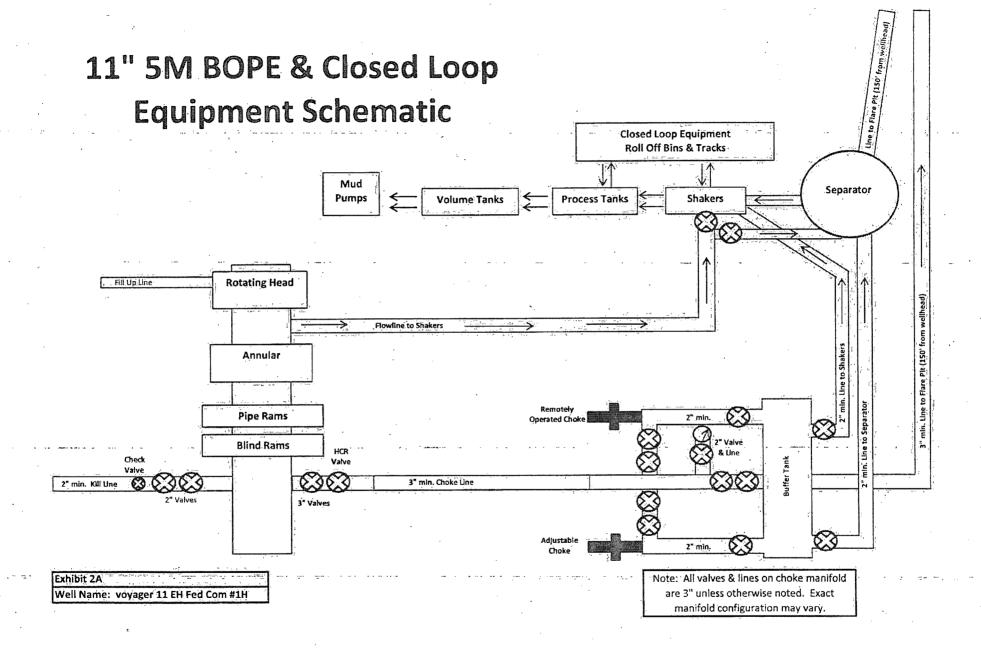

#### 3. Pressure control equipment:

A 2000# WP Annular will be installed after running 13 %" casing. A 5000# WP Double Ram BOP and 5000# WP Annular will be installed after running 9 %" & 7" casing. Pressure tests will be conducted prior to drilling out under all casing strings. BOP controls will be installed prior to drilling under surface casing and will remain in use until completion of drilling operations. BOPE will be inspected and operated as recommended in Onshore Order #2. A kelly cock and a sub equipped with a full opening valve sized to fit the drill pipe and collars will be available on the rig floor in the open position when the kelly is not in use.

Will test the 7" & 9 %" BOPE to 5000# and the Annular to 2500# with a third party testing company before drilling below each shoe, but will test again, if needed, in 30 days from the last test as per BLM Onshore Oil and Gas Order #2.