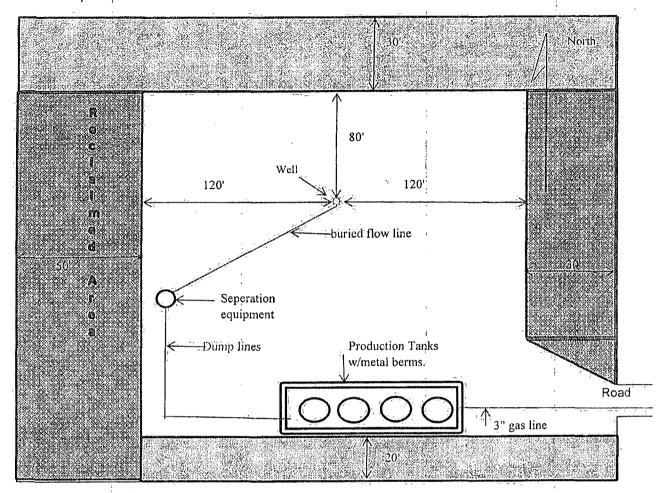

|                    |  |  |
| Loco Hills Volunteer Fire Do | 911 or 575-677-3266          |                    |  |  |
| Closest Medical Facility - A | rtesia General Hospital      | 575-748-3333<br>:. |  |  |
| Mewbourne Oil Company        | <b>Hobbs District Office</b> | 575-393-5905       |  |  |
| i                            | . Fax                        | 575-397-6252       |  |  |
|                              | 2 <sup>nd</sup> Fax          | 575-393-7259       |  |  |
| District Manager             | Micky Young                  | 575-390-0999       |  |  |
| Drilling Superintendent      | Frosty Lathan                | 575-390-4103       |  |  |
| Drilling Foreman             | 575-441-0729                 |                    |  |  |

**Bradley Bishop** 

575-390-6838



Exhibit 6

Mewbourne Oil Company Voyager 11 EH Fed Com #1H 1980' FNL & 150' FWL Sec. 11 T20S R27E Eddy County, NM

# PECOS DISTRICT CONDITIONS OF APPROVAL

|   |                       | the state of the s |
|---|-----------------------|----------------------------------------------------------------------------------------------------------------------------------------------------------------------------------------------------------------------------------------------------------------------------------------------------------------------------------------------------------------------------------------------------------------------------------------------------------------------------------------------------------------------------------------------------------------------------------