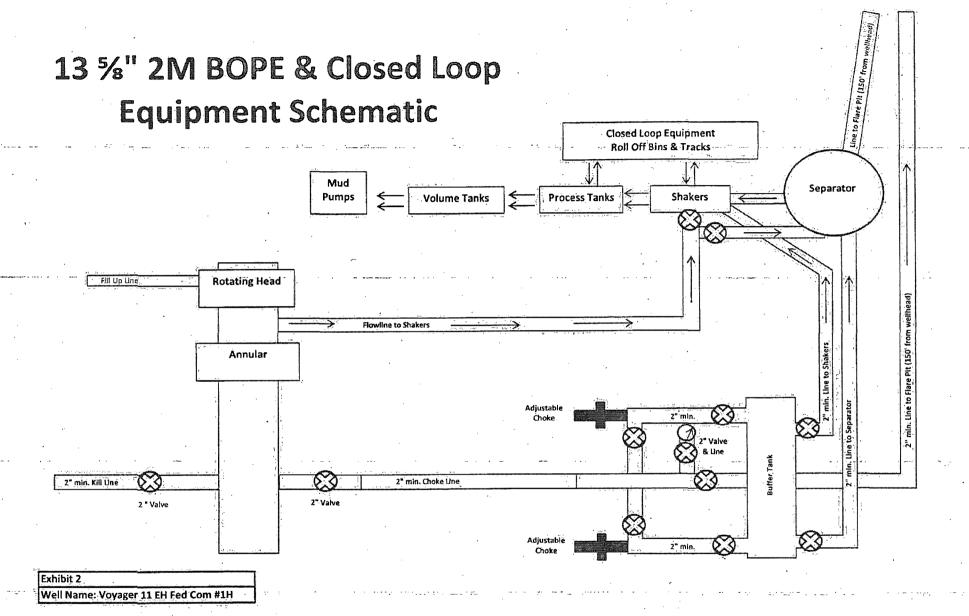

#### 3. Pressure control equipment:

A 2000# WP Annular will be installed after running 13 %" casing. A 5000# WP Double Ram BOP and 5000# WP Annular will be installed after running 9 %" & 7" casing. Pressure tests will be conducted prior to drilling out under all casing strings. BOP controls will be installed prior to drilling under surface casing and will remain in use until completion of drilling operations. BOPE will be inspected and operated as recommended in Onshore Order #2. A kelly cock and a sub equipped with a full opening valve sized to fit the drill pipe and collars will be available on the rig floor in the open position when the kelly is not in use.

Will test the 7" & 9 %" BOPE to 5000# and the Annular to 2500# with a third party testing company before drilling below each shoe, but will test again, if needed, in 30 days from the last test as per BLM Onshore Oil and Gas Order #2.