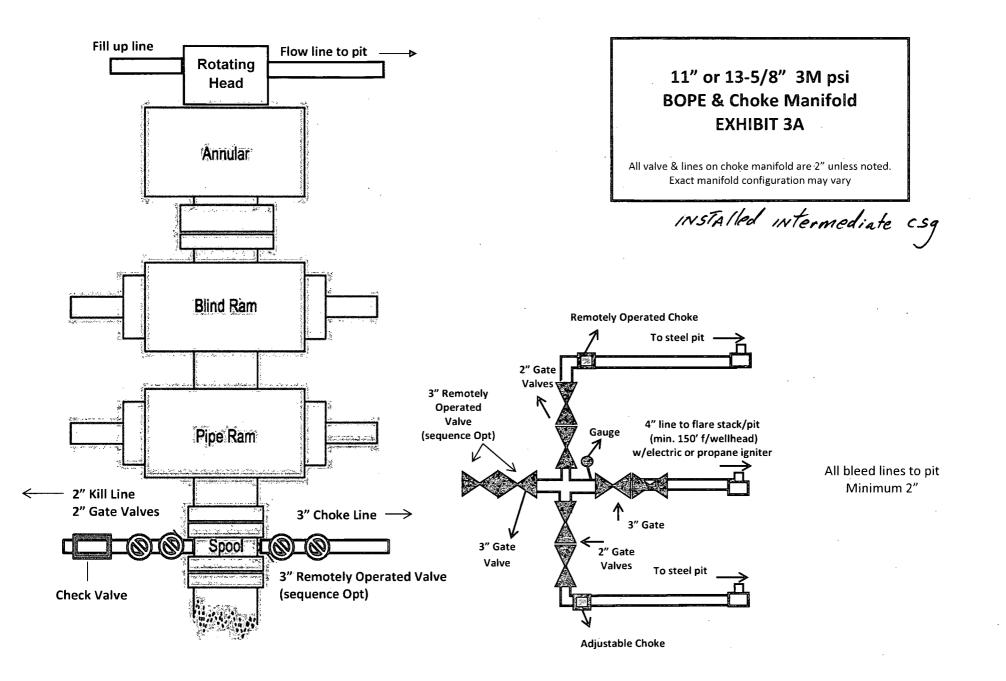

| 1. <sup>13</sup>                                                                                                                                                                                                                                                                                                                        |                                                                                                                                                                                                                                                                    |                                                                                                                   |                                                                                                                                                          |                                                                                                                  |                                                          |                                                 |
|-----------------------------------------------------------------------------------------------------------------------------------------------------------------------------------------------------------------------------------------------------------------------------------------------------------------------------------------|--------------------------------------------------------------------------------------------------------------------------------------------------------------------------------------------------------------------------------------------------------------------|-------------------------------------------------------------------------------------------------------------------|----------------------------------------------------------------------------------------------------------------------------------------------------------|------------------------------------------------------------------------------------------------------------------|----------------------------------------------------------|-------------------------------------------------|
| rm 3160-5<br>ugust 2007)<br>B                                                                                                                                                                                                                                                                                                           | OCD Ar                                                                                                                                                                                                                                                             | esia                                                                                                              | OMB NO<br>Expires:                                                                                                                                       | APPROVED<br>D. 1004-0135<br>July 31, 2010                                                                        |                                                          |                                                 |
| SUNDRY                                                                                                                                                                                                                                                                                                                                  | LLS                                                                                                                                                                                                                                                                |                                                                                                                   | 5. Lease Serial No.<br>NMLC029395B                                                                                                                       | ,                                                                                                                |                                                          |                                                 |
| Do not use th<br>abandoned we                                                                                                                                                                                                                                                                                                           | enter an<br>proposals.                                                                                                                                                                                                                                             |                                                                                                                   | 6. If Indian, Allottee or Tribe Name                                                                                                                     |                                                                                                                  |                                                          |                                                 |
| SUBMIT IN TRI                                                                                                                                                                                                                                                                                                                           | erse side.                                                                                                                                                                                                                                                         |                                                                                                                   | 7. If Unit or CA/Agree                                                                                                                                   | ment, Name and/or No.                                                                                            |                                                          |                                                 |
| Type of Well Gas Well Otl                                                                                                                                                                                                                                                                                                               |                                                                                                                                                                                                                                                                    |                                                                                                                   | 8. Well Name and No.<br>LEE FEDERAL 51                                                                                                                   |                                                                                                                  |                                                          |                                                 |
| Name of Operator<br>APACHE CORPORATION                                                                                                                                                                                                                                                                                                  | ORES                                                                                                                                                                                                                                                               | 9. API Well No.<br>30-015-40034-00-X1                                                                             |                                                                                                                                                          |                                                                                                                  |                                                          |                                                 |
| a. Address<br>303 VETERANS AIRPARK LA<br>MIDLAND, TX 79705                                                                                                                                                                                                                                                                              | (include area code<br>8.1167                                                                                                                                                                                                                                       | CEDAR LAKE                                                                                                        |                                                                                                                                                          |                                                                                                                  |                                                          |                                                 |
| Location of Well (Footage, Sec., 7                                                                                                                                                                                                                                                                                                      | ., R., M., or Survey Description)                                                                                                                                                                                                                                  | - RE                                                                                                              | CEIVE                                                                                                                                                    | >  −                                                                                                             | 11. County or Parish, a                                  | and State                                       |
|                                                                                                                                                                                                                                                                                                                                         |                                                                                                                                                                                                                                                                    |                                                                                                                   | PR <b>0 1</b> 2013                                                                                                                                       | EDDY COUNTY, NM                                                                                                  |                                                          |                                                 |
|                                                                                                                                                                                                                                                                                                                                         |                                                                                                                                                                                                                                                                    |                                                                                                                   | CO ARTES                                                                                                                                                 |                                                                                                                  | DEPORT OR OTHER                                          |                                                 |
| TYPE OF SUBMISSION                                                                                                                                                                                                                                                                                                                      | COPRIATE BOX(ES) TO II                                                                                                                                                                                                                                             | NDICATE                                                                                                           | TYPE OF ACTION                                                                                                                                           |                                                                                                                  |                                                          |                                                 |
|                                                                                                                                                                                                                                                                                                                                         | □ Acidize                                                                                                                                                                                                                                                          | Dee                                                                                                               |                                                                                                                                                          |                                                                                                                  | ction (Start/Resume)                                     | □ Water Shut-Off                                |
| Notice of Intent                                                                                                                                                                                                                                                                                                                        | Alter Casing                                                                                                                                                                                                                                                       | _                                                                                                                 | ture Treat                                                                                                                                               |                                                                                                                  |                                                          | U Well Integrity                                |
| Subsequent Report                                                                                                                                                                                                                                                                                                                       | Casing Repair                                                                                                                                                                                                                                                      | 🗖 New                                                                                                             | Construction                                                                                                                                             | 🗖 Recon                                                                                                          | plete                                                    | Other                                           |
| □ Final Abandonment Notice                                                                                                                                                                                                                                                                                                              | Change Plans                                                                                                                                                                                                                                                       | 🗖 Plug                                                                                                            | and Abandon                                                                                                                                              |                                                                                                                  |                                                          | $\overline{C}$ hange to Original A PD           |
|                                                                                                                                                                                                                                                                                                                                         | Convert to Injection                                                                                                                                                                                                                                               | 🗖 Plug                                                                                                            | Back                                                                                                                                                     | U Water                                                                                                          | Disposal                                                 |                                                 |
| If the proposal is to deepen direction.<br>Attach the Bond under which the wo<br>following completion of the involved<br>testing has been completed. Final Al<br>determined that the site is ready for f                                                                                                                                | rk will be performed or provide the<br>l operations. If the operation result<br>bandonment Notices shall be filed of                                                                                                                                               | Bond No. or<br>s in a multipl                                                                                     | file with BLM/BIA<br>e completion or rec                                                                                                                 | A. Required s<br>ompletion in a                                                                                  | ubsequent reports shall be<br>a new interval, a Form 316 | filed within 30 days<br>0-4 shall be filed once |
| BOND#: BLM-CO-1463 / NM                                                                                                                                                                                                                                                                                                                 | B000736                                                                                                                                                                                                                                                            |                                                                                                                   |                                                                                                                                                          |                                                                                                                  | <u>.</u>                                                 |                                                 |
| Apache Corporation proposes<br>type preventer. The BOP wil<br>using a test plug. After interm<br>of an annular bag type prever<br>installed & utilized continuous<br>surface pressure is not expec<br>psi. All BOPs & associated eq<br>BOPs will be operated and ch<br>when the drill pipe is out of the<br>log. ?EXHIBITS 3 & 3A? also | I be nippled up on the 13-3/8<br>lediate csg is set & cementer<br>tter, middle blind rams, and b<br>ly until TD is reached. The E<br>ted to exceed 2M psi). BHP<br>uipment will be tested as pe<br>ecked each 24 hr period & the<br>phole. Functional tests will I | 3? surface<br>d a 13-5/8'<br>bottom pipe<br>3OP will be<br>is calculat<br>r BLM Drill<br>he blind ra<br>be docume | csg head & testo<br>or a 11? 3M B<br>e rams (see EXH<br>e tested at 2000<br>ed to be approx<br>ing Operations (<br>ms will be opera<br>inted on the dail | ed to 2000p<br>OP consisti<br>IIBIT 3A) w<br>psi (maxim<br>imately 281<br>Order #2.<br>ted & chec<br>v driller?s | si<br>ing<br>vill be<br>ium<br>9<br>Fhe<br>ked           | Alad for recor<br>NMOED 105<br>WW               |
| SEE ATTACHED                                                                                                                                                                                                                                                                                                                            | FOR                                                                                                                                                                                                                                                                |                                                                                                                   |                                                                                                                                                          |                                                                                                                  | < Zhy                                                    | TT COMPANY                                      |
| 4. I her CONDITIONSOUP                                                                                                                                                                                                                                                                                                                  | FOR APAURE U                                                                                                                                                                                                                                                       | URPURAI                                                                                                           | UN, SENT TO THE                                                                                                                                          | Larisbad                                                                                                         |                                                          | OF AND HELD OF IS                               |
| Committed to AFMSS for processing by KU<br>Name(Printed/Typed) SORINA L FLORES                                                                                                                                                                                                                                                          |                                                                                                                                                                                                                                                                    |                                                                                                                   | Title SUPERVISOR - DRILLING SERVICES                                                                                                                     |                                                                                                                  |                                                          |                                                 |
| Signature (Electronic S                                                                                                                                                                                                                                                                                                                 | Submission                                                                                                                                                                                                                                                         |                                                                                                                   | Date 03/26/2                                                                                                                                             | 012                                                                                                              |                                                          | <i>Y</i>                                        |
|                                                                                                                                                                                                                                                                                                                                         | THIS SPACE FOR                                                                                                                                                                                                                                                     | FEDERA                                                                                                            |                                                                                                                                                          |                                                                                                                  | JSE                                                      | ,                                               |
|                                                                                                                                                                                                                                                                                                                                         |                                                                                                                                                                                                                                                                    | · · · ·                                                                                                           | THEFTOOL                                                                                                                                                 |                                                                                                                  |                                                          | Data 02/07/2012                                 |
| <u>Approved By EDWARD FERNANDEZ</u><br>Conditions of approval, if any, are attached. Approval of this notice does not warrant or<br>ertify that the applicant holds legal or equitable title to those rights in the subject lease<br>which would entitle the applicant to conduct operations thereon.                                   |                                                                                                                                                                                                                                                                    |                                                                                                                   | TitlePETROLEUM ENGINEER Date 03/27/2013   Office Carlsbad Date 03/27/2013                                                                                |                                                                                                                  |                                                          |                                                 |
|                                                                                                                                                                                                                                                                                                                                         |                                                                                                                                                                                                                                                                    |                                                                                                                   |                                                                                                                                                          |                                                                                                                  |                                                          |                                                 |
| ** BLM REV                                                                                                                                                                                                                                                                                                                              | SEE ATTACHED E                                                                                                                                                                                                                                                     | OR REAL                                                                                                           | EVISED ** BLI                                                                                                                                            | M REVISE                                                                                                         | D ** BLM REVISEI                                         | ) **                                            |