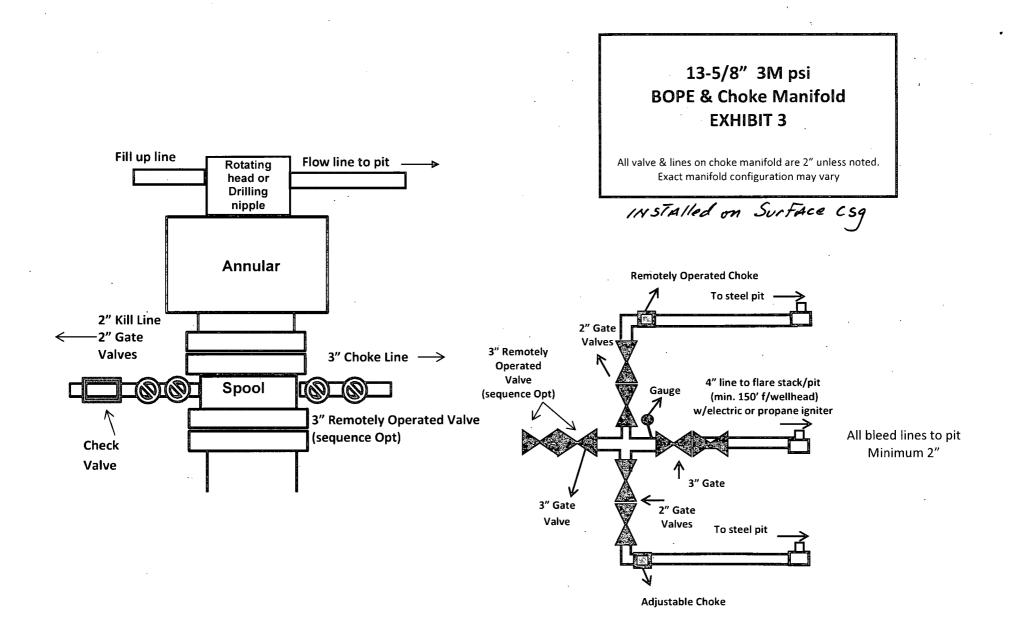

| 1. <sup>13</sup>                                                                                                                                                                                                                                                                                                                        |                                                                                                                                                                                                                                                                    |                                                                                                                   |                                                                                                                                                          |                                                                                                                  |                                                          |                                                 |
|-----------------------------------------------------------------------------------------------------------------------------------------------------------------------------------------------------------------------------------------------------------------------------------------------------------------------------------------|--------------------------------------------------------------------------------------------------------------------------------------------------------------------------------------------------------------------------------------------------------------------|-------------------------------------------------------------------------------------------------------------------|----------------------------------------------------------------------------------------------------------------------------------------------------------|------------------------------------------------------------------------------------------------------------------|----------------------------------------------------------|-------------------------------------------------|
| rm 3160-5<br>ugust 2007)<br>B                                                                                                                                                                                                                                                                                                           | OCD Ar                                                                                                                                                                                                                                                             | esia                                                                                                              | OMB NO<br>Expires:                                                                                                                                       | APPROVED<br>D. 1004-0135<br>July 31, 2010                                                                        |                                                          |                                                 |
| SUNDRY                                                                                                                                                                                                                                                                                                                                  | LLS                                                                                                                                                                                                                                                                |                                                                                                                   | 5. Lease Serial No.<br>NMLC029395B                                                                                                                       | ,                                                                                                                |                                                          |                                                 |
| Do not use th<br>abandoned we                                                                                                                                                                                                                                                                                                           | enter an<br>proposals.                                                                                                                                                                                                                                             |                                                                                                                   | 6. If Indian, Allottee or Tribe Name                                                                                                                     |                                                                                                                  |                                                          |                                                 |
| SUBMIT IN TRI                                                                                                                                                                                                                                                                                                                           | erse side.                                                                                                                                                                                                                                                         |                                                                                                                   | 7. If Unit or CA/Agree                                                                                                                                   | ment, Name and/or No.                                                                                            |                                                          |                                                 |
| Type of Well Gas Well Otl                                                                                                                                                                                                                                                                                                               |                                                                                                                                                                                                                                                                    |                                                                                                                   | 8. Well Name and No.<br>LEE FEDERAL 51                                                                                                                   |                                                                                                                  |                                                          |                                                 |
| Name of Operator<br>APACHE CORPORATION                                                                                                                                                                                                                                                                                                  | ORES                                                                                                                                                                                                                                                               | 9. API Well No.<br>30-015-40034-00-X1                                                                             |                                                                                                                                                          |                                                                                                                  |                                                          |                                                 |
| a. Address<br>303 VETERANS AIRPARK LA<br>MIDLAND, TX 79705                                                                                                                                                                                                                                                                              | (include area code<br>8.1167                                                                                                                                                                                                                                       | CEDAR LAKE                                                                                                        |                                                                                                                                                          |                                                                                                                  |                                                          |                                                 |
| Location of Well (Footage, Sec., 7                                                                                                                                                                                                                                                                                                      | ., R., M., or Survey Description)                                                                                                                                                                                                                                  | - RE                                                                                                              | CEIVE                                                                                                                                                    | >  −                                                                                                             | 11. County or Parish, a                                  | and State                                       |
|                                                                                                                                                                                                                                                                                                                                         |                                                                                                                                                                                                                                                                    |                                                                                                                   | PR <b>0 1</b> 2013                                                                                                                                       | EDDY COUNTY, NM                                                                                                  |                                                          |                                                 |
|                                                                                                                                                                                                                                                                                                                                         |                                                                                                                                                                                                                                                                    |                                                                                                                   | CO ARTES                                                                                                                                                 |                                                                                                                  | DEPORT OR OTHER                                          |                                                 |
| TYPE OF SUBMISSION                                                                                                                                                                                                                                                                                                                      | COPRIATE BOX(ES) TO II                                                                                                                                                                                                                                             | NDICATE                                                                                                           | TYPE OF ACTION                                                                                                                                           |                                                                                                                  |                                                          |                                                 |
|                                                                                                                                                                                                                                                                                                                                         | □ Acidize                                                                                                                                                                                                                                                          | Dee                                                                                                               |                                                                                                                                                          |                                                                                                                  | ction (Start/Resume)                                     | □ Water Shut-Off                                |
| Notice of Intent                                                                                                                                                                                                                                                                                                                        | Alter Casing                                                                                                                                                                                                                                                       | _                                                                                                                 | ture Treat                                                                                                                                               |                                                                                                                  |                                                          | U Well Integrity                                |
| Subsequent Report                                                                                                                                                                                                                                                                                                                       | Casing Repair                                                                                                                                                                                                                                                      | 🗖 New                                                                                                             | Construction                                                                                                                                             | 🗖 Recon                                                                                                          | plete                                                    | Other                                           |
| □ Final Abandonment Notice                                                                                                                                                                                                                                                                                                              | Change Plans                                                                                                                                                                                                                                                       | 🗖 Plug                                                                                                            | and Abandon                                                                                                                                              |                                                                                                                  |                                                          | $\overline{C}$ hange to Original A PD           |
|                                                                                                                                                                                                                                                                                                                                         | Convert to Injection                                                                                                                                                                                                                                               | 🗖 Plug                                                                                                            | Back                                                                                                                                                     | U Water                                                                                                          | Disposal                                                 |                                                 |
| If the proposal is to deepen direction.<br>Attach the Bond under which the wo<br>following completion of the involved<br>testing has been completed. Final Al<br>determined that the site is ready for f                                                                                                                                | rk will be performed or provide the<br>l operations. If the operation result<br>bandonment Notices shall be filed of                                                                                                                                               | Bond No. or<br>s in a multipl                                                                                     | file with BLM/BIA<br>e completion or rec                                                                                                                 | A. Required s<br>ompletion in a                                                                                  | ubsequent reports shall be<br>a new interval, a Form 316 | filed within 30 days<br>0-4 shall be filed once |
| BOND#: BLM-CO-1463 / NM                                                                                                                                                                                                                                                                                                                 | B000736                                                                                                                                                                                                                                                            |                                                                                                                   |                                                                                                                                                          |                                                                                                                  | <u>.</u>                                                 |                                                 |
| Apache Corporation proposes<br>type preventer. The BOP wil<br>using a test plug. After interm<br>of an annular bag type prever<br>installed & utilized continuous<br>surface pressure is not expec<br>psi. All BOPs & associated eq<br>BOPs will be operated and ch<br>when the drill pipe is out of the<br>log. ?EXHIBITS 3 & 3A? also | I be nippled up on the 13-3/8<br>lediate csg is set & cementer<br>tter, middle blind rams, and b<br>ly until TD is reached. The E<br>ted to exceed 2M psi). BHP<br>uipment will be tested as pe<br>ecked each 24 hr period & the<br>phole. Functional tests will I | 3? surface<br>d a 13-5/8'<br>bottom pipe<br>3OP will be<br>is calculat<br>r BLM Drill<br>he blind ra<br>be docume | csg head & testo<br>or a 11? 3M B<br>e rams (see EXH<br>e tested at 2000<br>ed to be approx<br>ing Operations (<br>ms will be opera<br>inted on the dail | ed to 2000p<br>OP consisti<br>IIBIT 3A) w<br>psi (maxim<br>imately 281<br>Order #2.<br>ted & chec<br>v driller?s | si<br>ing<br>vill be<br>ium<br>9<br>Fhe<br>ked           | Alad for recor<br>NMOED 105<br>WW               |
| SEE ATTACHED                                                                                                                                                                                                                                                                                                                            | FOR                                                                                                                                                                                                                                                                |                                                                                                                   |                                                                                                                                                          |                                                                                                                  | < Zhy                                                    | TT COMPANY                                      |
| 4. I her CONDITIONSOUP                                                                                                                                                                                                                                                                                                                  | FOR APAURE U                                                                                                                                                                                                                                                       | URPURAI                                                                                                           | UN, SENT TO THE                                                                                                                                          | Larisbad                                                                                                         |                                                          | OF AND HELD OF IS                               |
| Committed to AFMSS for processing by KU<br>Name(Printed/Typed) SORINA L FLORES                                                                                                                                                                                                                                                          |                                                                                                                                                                                                                                                                    |                                                                                                                   | Title SUPERVISOR - DRILLING SERVICES                                                                                                                     |                                                                                                                  |                                                          |                                                 |
| Signature (Electronic S                                                                                                                                                                                                                                                                                                                 | Submission                                                                                                                                                                                                                                                         |                                                                                                                   | Date 03/26/2                                                                                                                                             | 012                                                                                                              |                                                          | <i>Y</i>                                        |
|                                                                                                                                                                                                                                                                                                                                         | THIS SPACE FOR                                                                                                                                                                                                                                                     | FEDERA                                                                                                            |                                                                                                                                                          |                                                                                                                  | JSE                                                      | ,                                               |
|                                                                                                                                                                                                                                                                                                                                         |                                                                                                                                                                                                                                                                    | · · · ·                                                                                                           | THEFTOOL                                                                                                                                                 |                                                                                                                  |                                                          | Data 02/07/2012                                 |
| <u>Approved By EDWARD FERNANDEZ</u><br>Conditions of approval, if any, are attached. Approval of this notice does not warrant or<br>ertify that the applicant holds legal or equitable title to those rights in the subject lease<br>which would entitle the applicant to conduct operations thereon.                                   |                                                                                                                                                                                                                                                                    |                                                                                                                   | TitlePETROLEUM ENGINEER Date 03/27/2013   Office Carlsbad Date 03/27/2013                                                                                |                                                                                                                  |                                                          |                                                 |
|                                                                                                                                                                                                                                                                                                                                         |                                                                                                                                                                                                                                                                    |                                                                                                                   |                                                                                                                                                          |                                                                                                                  |                                                          |                                                 |
| ** BLM REV                                                                                                                                                                                                                                                                                                                              | SEE ATTACHED E                                                                                                                                                                                                                                                     | OR REAL                                                                                                           | EVISED ** BLI                                                                                                                                            | M REVISE                                                                                                         | D ** BLM REVISEI                                         | ) **                                            |