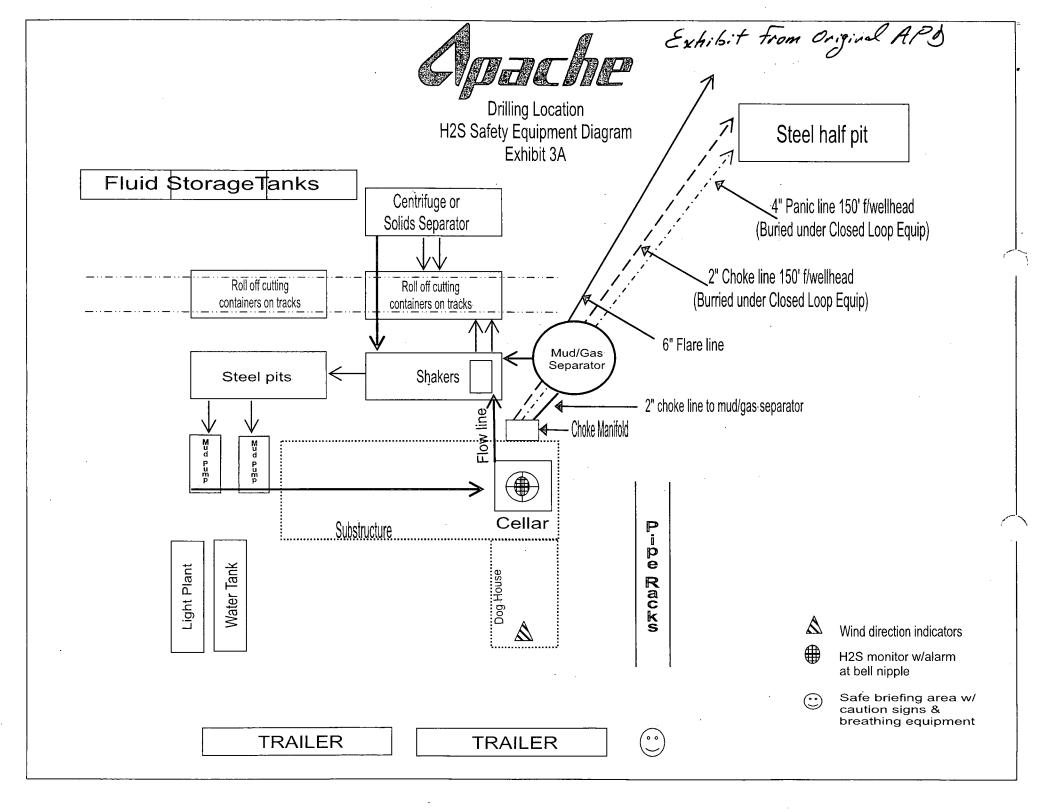

| 1. <sup>13</sup>                                                                                                                                                                                                                                                                                                                        |                                                                                                                                                                                                                                                                    |                                                                                                                   |                                                                                                                                                          |                                                                                                                  |                                                          |                                                 |
|-----------------------------------------------------------------------------------------------------------------------------------------------------------------------------------------------------------------------------------------------------------------------------------------------------------------------------------------|--------------------------------------------------------------------------------------------------------------------------------------------------------------------------------------------------------------------------------------------------------------------|-------------------------------------------------------------------------------------------------------------------|----------------------------------------------------------------------------------------------------------------------------------------------------------|------------------------------------------------------------------------------------------------------------------|----------------------------------------------------------|-------------------------------------------------|
| rm 3160-5<br>ugust 2007)<br>B                                                                                                                                                                                                                                                                                                           | OCD Ar                                                                                                                                                                                                                                                             | esia                                                                                                              | OMB NO<br>Expires:                                                                                                                                       | APPROVED<br>D. 1004-0135<br>July 31, 2010                                                                        |                                                          |                                                 |
| SUNDRY                                                                                                                                                                                                                                                                                                                                  | LLS                                                                                                                                                                                                                                                                |                                                                                                                   | 5. Lease Serial No.<br>NMLC029395B                                                                                                                       | ,                                                                                                                |                                                          |                                                 |
| Do not use th<br>abandoned we                                                                                                                                                                                                                                                                                                           | enter an<br>proposals.                                                                                                                                                                                                                                             |                                                                                                                   | 6. If Indian, Allottee or Tribe Name                                                                                                                     |                                                                                                                  |                                                          |                                                 |
| SUBMIT IN TRI                                                                                                                                                                                                                                                                                                                           | erse side.                                                                                                                                                                                                                                                         |                                                                                                                   | 7. If Unit or CA/Agree                                                                                                                                   | ment, Name and/or No.                                                                                            |                                                          |                                                 |
| Type of Well Gas Well Otl                                                                                                                                                                                                                                                                                                               |                                                                                                                                                                                                                                                                    |                                                                                                                   | 8. Well Name and No.<br>LEE FEDERAL 51                                                                                                                   |                                                                                                                  |                                                          |                                                 |
| Name of Operator<br>APACHE CORPORATION                                                                                                                                                                                                                                                                                                  | ORES                                                                                                                                                                                                                                                               | 9. API Well No.<br>30-015-40034-00-X1                                                                             |                                                                                                                                                          |                                                                                                                  |                                                          |                                                 |
| a. Address<br>303 VETERANS AIRPARK LA<br>MIDLAND, TX 79705                                                                                                                                                                                                                                                                              | (include area code<br>8.1167                                                                                                                                                                                                                                       | CEDAR LAKE                                                                                                        |                                                                                                                                                          |                                                                                                                  |                                                          |                                                 |
| Location of Well (Footage, Sec., 7                                                                                                                                                                                                                                                                                                      | ., R., M., or Survey Description)                                                                                                                                                                                                                                  | - RE                                                                                                              | CEIVE                                                                                                                                                    | >  −                                                                                                             | 11. County or Parish, a                                  | and State                                       |
|                                                                                                                                                                                                                                                                                                                                         |                                                                                                                                                                                                                                                                    |                                                                                                                   | PR <b>0 1</b> 2013                                                                                                                                       | EDDY COUNTY, NM                                                                                                  |                                                          |                                                 |
|                                                                                                                                                                                                                                                                                                                                         |                                                                                                                                                                                                                                                                    |                                                                                                                   | CO ARTES                                                                                                                                                 |                                                                                                                  | DEPORT OR OTHER                                          |                                                 |
| TYPE OF SUBMISSION                                                                                                                                                                                                                                                                                                                      | COPRIATE BOX(ES) TO II                                                                                                                                                                                                                                             | NDICATE                                                                                                           | TYPE OF ACTION                                                                                                                                           |                                                                                                                  |                                                          |                                                 |
|                                                                                                                                                                                                                                                                                                                                         | □ Acidize                                                                                                                                                                                                                                                          | Dee                                                                                                               |                                                                                                                                                          |                                                                                                                  | ction (Start/Resume)                                     | □ Water Shut-Off                                |
| Notice of Intent                                                                                                                                                                                                                                                                                                                        | Alter Casing                                                                                                                                                                                                                                                       | _                                                                                                                 | ture Treat                                                                                                                                               |                                                                                                                  |                                                          | U Well Integrity                                |
| Subsequent Report                                                                                                                                                                                                                                                                                                                       | Casing Repair                                                                                                                                                                                                                                                      | 🗖 New                                                                                                             | Construction                                                                                                                                             | 🗖 Recon                                                                                                          | plete                                                    | Other                                           |
| □ Final Abandonment Notice                                                                                                                                                                                                                                                                                                              | Change Plans                                                                                                                                                                                                                                                       | 🗖 Plug                                                                                                            | and Abandon                                                                                                                                              |                                                                                                                  |                                                          | $\overline{C}$ hange to Original A PD           |
|                                                                                                                                                                                                                                                                                                                                         | Convert to Injection                                                                                                                                                                                                                                               | 🗖 Plug                                                                                                            | Back                                                                                                                                                     | U Water                                                                                                          | Disposal                                                 |                                                 |
| If the proposal is to deepen direction.<br>Attach the Bond under which the wo<br>following completion of the involved<br>testing has been completed. Final Al<br>determined that the site is ready for f                                                                                                                                | rk will be performed or provide the<br>l operations. If the operation result<br>bandonment Notices shall be filed of                                                                                                                                               | Bond No. or<br>s in a multipl                                                                                     | file with BLM/BIA<br>e completion or rec                                                                                                                 | A. Required s<br>ompletion in a                                                                                  | ubsequent reports shall be<br>a new interval, a Form 316 | filed within 30 days<br>0-4 shall be filed once |
| BOND#: BLM-CO-1463 / NM                                                                                                                                                                                                                                                                                                                 | B000736                                                                                                                                                                                                                                                            |                                                                                                                   |                                                                                                                                                          |                                                                                                                  | <u>.</u>                                                 |                                                 |
| Apache Corporation proposes<br>type preventer. The BOP wil<br>using a test plug. After interm<br>of an annular bag type prever<br>installed & utilized continuous<br>surface pressure is not expec<br>psi. All BOPs & associated eq<br>BOPs will be operated and ch<br>when the drill pipe is out of the<br>log. ?EXHIBITS 3 & 3A? also | I be nippled up on the 13-3/8<br>lediate csg is set & cementer<br>tter, middle blind rams, and b<br>ly until TD is reached. The E<br>ted to exceed 2M psi). BHP<br>uipment will be tested as pe<br>ecked each 24 hr period & the<br>phole. Functional tests will I | 3? surface<br>d a 13-5/8'<br>bottom pipe<br>3OP will be<br>is calculat<br>r BLM Drill<br>he blind ra<br>be docume | csg head & testo<br>or a 11? 3M B<br>e rams (see EXH<br>e tested at 2000<br>ed to be approx<br>ing Operations (<br>ms will be opera<br>inted on the dail | ed to 2000p<br>OP consisti<br>IIBIT 3A) w<br>psi (maxim<br>imately 281<br>Order #2.<br>ted & chec<br>v driller?s | si<br>ing<br>vill be<br>ium<br>9<br>Fhe<br>ked           | Alad for recor<br>NMOED 105<br>WW               |
| SEE ATTACHED                                                                                                                                                                                                                                                                                                                            | FOR                                                                                                                                                                                                                                                                |                                                                                                                   |                                                                                                                                                          |                                                                                                                  | < Zhy                                                    | TT COMPANY                                      |
| 4. I her CONDITIONSOUP                                                                                                                                                                                                                                                                                                                  | FOR APAURE U                                                                                                                                                                                                                                                       | URPURAI                                                                                                           | UN, SENT TO THE                                                                                                                                          | Larisbad                                                                                                         |                                                          | OF AND HELD OF IS                               |
| Committed to AFMSS for processing by KU<br>Name(Printed/Typed) SORINA L FLORES                                                                                                                                                                                                                                                          |                                                                                                                                                                                                                                                                    |                                                                                                                   | Title SUPERVISOR - DRILLING SERVICES                                                                                                                     |                                                                                                                  |                                                          |                                                 |
| Signature (Electronic S                                                                                                                                                                                                                                                                                                                 | Submission                                                                                                                                                                                                                                                         |                                                                                                                   | Date 03/26/2                                                                                                                                             | 012                                                                                                              |                                                          | <i>Y</i>                                        |
|                                                                                                                                                                                                                                                                                                                                         | THIS SPACE FOR                                                                                                                                                                                                                                                     | FEDERA                                                                                                            |                                                                                                                                                          |                                                                                                                  | JSE                                                      | ,                                               |
|                                                                                                                                                                                                                                                                                                                                         |                                                                                                                                                                                                                                                                    | · · · ·                                                                                                           | THEFTOOL                                                                                                                                                 |                                                                                                                  |                                                          | Data 02/07/2012                                 |
| <u>Approved By EDWARD FERNANDEZ</u><br>Conditions of approval, if any, are attached. Approval of this notice does not warrant or<br>ertify that the applicant holds legal or equitable title to those rights in the subject lease<br>which would entitle the applicant to conduct operations thereon.                                   |                                                                                                                                                                                                                                                                    |                                                                                                                   | TitlePETROLEUM ENGINEER Date 03/27/2013   Office Carlsbad Date 03/27/2013                                                                                |                                                                                                                  |                                                          |                                                 |
|                                                                                                                                                                                                                                                                                                                                         |                                                                                                                                                                                                                                                                    |                                                                                                                   |                                                                                                                                                          |                                                                                                                  |                                                          |                                                 |
| ** BLM REV                                                                                                                                                                                                                                                                                                                              | SEE ATTACHED E                                                                                                                                                                                                                                                     | OR REAL                                                                                                           | EVISED ** BLI                                                                                                                                            | M REVISE                                                                                                         | D ** BLM REVISEI                                         | ) **                                            |