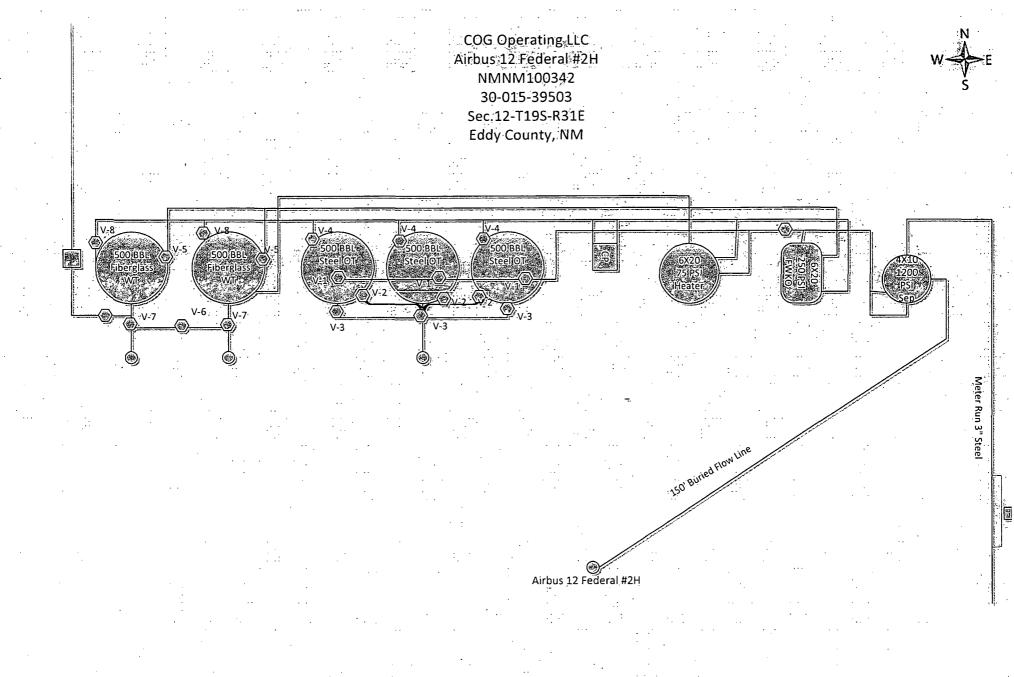

| Nom 100-5<br>(Agent 2017)     UNITED STATES<br>DEPARTMENT OF THE INTERIOR<br>BUREAU OF LADA MANAGEMENT     OCD Artesia<br>(DBLEAU OF LADA MANAGEMENT)       SUNDRY NOTICES AND REPORTS ON VELLS<br>Do not use this from for proposals to drill or to re-entry an<br>abortone well. Use Form 1965 (APB) for the reach proposals.     NMMM 10042       Type of Wall     Contact: Molanic Parker     NMMM 10042       Submit IN TRIPLICATE - Othor Instructions on page 2.     Findia, Altere of the New<br>Anthe ID Contact: Molanic Parker     Findia, Altere of the New<br>Altere and ID Contact: Molanic Parker       Submit IN TRIPLICATE     Contact: Molanic Parker     Submit Microsoft Active State State<br>COC Operating LLC     Email: Impericipion<br>Contact: Molanic Parker       Attesia, Min Street     State     Street State<br>Actesia, Microsoft Active State<br>COC Operating LLC     Email: Impericipion<br>Contact: Molanic Parker       A Intesia, Min Street     State<br>Actesia, Microsoft Actesia, Microso                                                                                                                                                                                                                                                                                                              | 'a                                                                                                                                                                                                                                                                                                                                                                                                                                                                                                                                                                                                                                                                                                                                                      |                              | · · · · · · · · · · · · · · · · · · · |                  |                         |                                          |  |
|----------------------------------------------------------------------------------------------------------------------------------------------------------------------------------------------------------------------------------------------------------------------------------------------------------------------------------------------------------------------------------------------------------------------------------------------------------------------------------------------------------------------------------------------------------------------------------------------------------------------------------------------------------------------------------------------------------------------------------------------------------------------------------------------------------------------------------------------------------------------------------------------------------------------------------------------------------------------------------------------------------------------------------------------------------------------------------------------------------------------------------------------------------------------------------------------------------------------------------------------------------------------------------------------------------------------------------------------------------------------------------------------------------------------------------------------------------------------------------------------------------------------------------------------------------------------------------------------------------------------------------------------------------------------------------------------------------------------------------------------------------------------------------------------------------------------------------------------------------------------------------------------------------------------------------------------------------------------------------------------------------------------------------------------------------------------------------------------------------------------------------------------------------------------------------------------------|---------------------------------------------------------------------------------------------------------------------------------------------------------------------------------------------------------------------------------------------------------------------------------------------------------------------------------------------------------------------------------------------------------------------------------------------------------------------------------------------------------------------------------------------------------------------------------------------------------------------------------------------------------------------------------------------------------------------------------------------------------|------------------------------|---------------------------------------|------------------|-------------------------|------------------------------------------|--|
| (August: 207)       DEP ARTMENT OF THE INTERIOR       OUL Artesia         BUREAU OF LAND MANAGEMENT       Out on the bits form for proposals to drill or to re-artisr an abandromode will. Use form 378-05 (APP) for such proposals.       5. Leas Section Non. MNI00342         Image: Support of the internet of the support of the such proposals.       6. If the support of the                                                                                                                                                                                                      | Form 3160- 5                                                                                                                                                                                                                                                                                                                                                                                                                                                                                                                                                                                                                                                                                                                                            | 5 UNITED STATES              |                                       | 000              | 1                       | FORM APPROVED                            |  |
| SUNDRY NOTICES AND REPORTS ON WELLS<br>Do not use this form for proposals to drift or to re-enter an<br>abandonade web. Use Form 3460 (APD) for such proposals. <ul> <li>Incorestent M.</li> <li>NNNNN100342</li> <li>If the drive Advance on Trick Name</li> <li>SUBMIT IN TRIPLICATE - Other Instructions on page 2.</li> <li>If the drive Advance on the source advance on the source advance on the source advance on the source advance ad</li></ul>                                                                                                                                  | (August, 2007)                                                                                                                                                                                                                                                                                                                                                                                                                                                                                                                                                                                                                                                                                                                                          | DEPARTMENT OF THE            | INTERIOR                              | OCD Artesia      |                         |                                          |  |
| SUNDRY NOTICES AND REPORTS ON WELLS         Notice with general proposals of 100 to re-enter an abandoned well. Use Form 3169.3 (APD) for such proposals.         SUBMIT IN TRIPLICATE - Other Instructions on page 2         1       ?pred Well                                                                                                                                                                                                                                                                                                                                                                                                                                                                                                                                                                                                                                                                                                                                                                                                                                                                                                                                                                                                                                                                                                                                                                                                                                                                                                                                                                                                                                                                                                                                                                                                                                                                                                                                                                                                                                                                                                                                                   |                                                                                                                                                                                                                                                                                                                                                                                                                                                                                                                                                                                                                                                                                                                                                         |                              |                                       |                  |                         |                                          |  |
| Do not use bits form for proposals to drill or to re-enter an abandroder well. Use from 3460-3 (420) for such appropriate.       If the instance or toke Name         1       Type of Well       Gas Well       Oner       8       Well Name and No.         2. New of Operator       Contact: Molecular Parker (Blochcho.com       9. Att Well Name and No.       Att Well Name and No.         3. Address.       208 W. Main Street       Street Contact: Molecular Parker (Blochcho.com       9. Att Well Name and No.         3. Address.       2208 W. Main Street       Street Contact: Molecular Parker (Blochcho.com       9. Att Well Name and No.         3. Address.       2208 W. Main Street       Street Contact: Molecular Parker (Blochcho.com       9. Att Well Name and No.         3. Address.       2208 W. Main Street       Street Contact: Molecular Parker (Blochcho.com       9. Att Well Name and No.         4. Locatient Well Grossey, Ger. T. E. M. or Survey, Description)       Lat.       The Contact Parker No.       10. Feld addressey Street Trait         2 CHECK APPROPRIATE BOX(S) TO INDICATE NATURE OF NOTICE, REPORT, OR OTHER DATA       TYPE OF ACTION       Wate Stocht         12 CHECK APPROPRIATE BOX(S) TO INDICATE NATURE OF NOTICE, REPORT, OR OTHER DATA       TYPE OF ACTION       Wate Stocht         13 Submegend Report       Casing Repair       Rectamation       Wate Stocht       Oder         14 Submegend Attend to Band the stocht                                                                                                                                                                                                                                                                                                                                                                                                                                                                                                                                                                                                                                                                                                  |                                                                                                                                                                                                                                                                                                                                                                                                                                                                                                                                                                                                                                                                                                                                                         |                              |                                       |                  |                         | ło.                                      |  |
| abandoned well. Use Form 3100-3 (APD) for such proposals.         1       SUBMIT IN TRIPLICATE - Other Instructions on page 2.         1       I If Unit or CA Anyweres Nume and/or No.         2       If Well Car Well         0       Other Instructions on page 2.         1       If Well Car Well         0       Advess         Submit IN TRIPLICATE - Other Instructions on page 2.         I If Unit or CA Anyweres Nume and/or No.         Advess         2. Name of Operating LLC         Contract: Melanic Parker (Boondo or cond)         3. Advess         2. Tele Stall Stall Fold and Pool of Operating Advess         Sec 17 195 R31E S00 FNL & 300 FNL & 300 FNL (bit D         TYPE OF SUBMISSION         TYPE OF SUBMISSION         TYPE OF ACTION         TYPE OF SUBMISSION         TYPE OF CONTON         TYPE OF CONTON         TYPE OF ACTION                                                                                                                                                                                                                                                                                                                                                                                                                                                                                                                                                                                                                                                                                                                                                                                                                                                                                                                                                                                                                                                                                                                                                                                                          |                                                                                                                                                                                                                                                                                                                                                                                                                                                                                                                                                                                                                                                                                                                                                         |                              |                                       |                  |                         |                                          |  |
| SUBMIT IN TRIPLICATE - Other Instructions on page 2.         1       Type of Well       Gas Well       Over         2       Mare of Openance       Contact: Melanie Parker (Bocncho.com       B. Well Name and No.         3a, Address       2208 W. Main Street       B. Plear No. (anchor area code)       30-015-39503         3a, Address       2208 W. Main Street       B. Plear No. (anchor area code)       30-015-39503         3a. Address       2208 W. Main Street       B. Plear No. (anchor area code)       30-015-39503         4       Location of Well Grossey, Sec. 7. E. M. or Survey Description)       Lat.       Greenwood, Bene Spring         4       Location of Well Grossey, Sec. 7. E. M. or Survey Description)       Lat.       Greenwood, Bene Spring         10       CHECK APPROPRIATE BOX(S) TO INDICATE NATURE OF NOTICE, REPORT, OR OTHER DATA       TYPE OF ACTION         12       CHECK APPROPRIATE BOX(S) TO INDICATE NATURE OF NOTICE, REPORT, OR OTHER DATA       TYPE OF ACTION         13       Marine Ching Ching       Preparation Ching Mark and Bene Ching Mark and Bandon       TYPE OF ACTION         14       Location of Ware Ching Ching Ching Ching Mark and Bandon       Treeprintly Abadon       Mark Bandon         15       Solocqueat Report       Chang Reprin       Neet Change Ching Mark and Bandon                                                                                                                                                                                                                                                                                                                                                                                                                                                                                                                                                                                                                                                                                                                                                                          |                                                                                                                                                                                                                                                                                                                                                                                                                                                                                                                                                                                                                                                                                                                                                         |                              |                                       |                  |                         | ttee, or Tribe Name                      |  |
|                                                                                                                                                                                                                                                                                                                                                                                                                                                                                                                                                                                                                                                                                                                                                                                                                                                                                                                                                                                                                                                                                                                                                                                                                                                                                                                                                                                                                                                                                                                                                                                                                                                                                                                                                                                                                                                                                                                                                                                                                                                                                                                                                                                                    |                                                                                                                                                                                                                                                                                                                                                                                                                                                                                                                                                                                                                                                                                                                                                         |                              |                                       |                  |                         | Agreement Name and/or No.                |  |
| 2. Name of Operating LLC       Email: mparker@concho.com       Airbus 12 Federal #2H         2. Name of Operating LLC       Email: mparker@concho.com       P. API Well No.         3. Address       30-015-39503         2208 W. Main Street       So. Plote Six (include area code)         3. Address       Greenwood; Bone Spring         4. Location of Well/Conge, Sc., T. K. M., or Survey Duscription)       Lat.         5. CHECK APPROPRIATE BOX(S) TO INDICATE NATURE OF NOTICE, REPORT, OR OTHER DATA         TYPE OF SUBMISSION       TYPE OF NOTICE, REPORT, OR OTHER DATA         TYPE OF SUBMISSION       TYPE OF ACTION         Notice of Intent       Active         Autorian Casing       Frances Trait         Notice of Intent       Active         Impact State                                                                                                                                                                                                                                                                                                                                                                                                                                                                                                                                                  |                                                                                                                                                                                                                                                                                                                                                                                                                                                                                                                                                                                                                                                                                                                                                         |                              | nie en page <u>zi</u>                 |                  |                         |                                          |  |
| COG Operating LLC       Email: mparker@concho.com       Park Well No.         3a Adhea       3b. Phose No. Geclade area code)       30-015-39503         Artesia, NM 88210       575-748-6940       10. Field and Proc. Exploratory Net         4. Location of Well (Process, Sc., T. R. M. or Survey Description)       Lat.       11. Control of Proc. Exploratory Net         12. CHECK APPROPRIATE BOX(S) TO INDICATE NATURE OF NOTICE, REPORT, OR OTHER DATA       TYPE OF SUBMISSION       11. Control or Production (Start Resume)       Water Share of Mathematication         12. CHECK APPROPRIATE BOX(S) TO INDICATE NATURE OF NOTICE, REPORT, OR OTHER DATA       TYPE OF SUBMISSION       11. Control or Start Resume)       Water Share of Mathematication         12. CHECK APPROPRIATE BOX(S) TO INDICATE NATURE OF NOTICE, REPORT, OR OTHER DATA       TYPE OF SUBMISSION       11. Control or Start Resume)       Water Share of Mathematication         13. Starte Starte Control or Starte Con                                                                                                                                                                                                                                                                                                                                                                                                                                                   | Cil Well Gas Well                                                                                                                                                                                                                                                                                                                                                                                                                                                                                                                                                                                                                                                                                                                                       | Other                        |                                       |                  | 8. Well Name an         | d No.                                    |  |
| a Address       3b. Please No. function are code/       30-015-39503         2208 W. Main Street       575-748-6940       10. Field and Pool of Exploring Area         4. Location of Well (Proving, Sec. T. R. M. or Survey Description)       Lat.       Greenwood; Bone Spring         12. CHECK APPROPRIATE BOX(S) TO INDICATE NATURE OF NOTICE, REPORT, OR OTHER DATA       TYPE OF SUBMISSION       II. Construction         12. CHECK APPROPRIATE BOX(S) TO INDICATE NATURE OF NOTICE, REPORT, OR OTHER DATA       TYPE OF SUBMISSION       Water Stat-off         13. Object of Intert       Acidaz       Despen       Production (Start/ Resume)       Water Stat-off         14. Meeting Casing       Firsture Treat       Reclimation       Water Stat-off         13. Subsequent Report       Casing Repair       New Construction       Recomplete       Oher         13. Describe Proposed or Completed Operation (chery state all periment dusting and abundon       Temperative Advadon       Intervention during the volt with the BMA Request autocome terrowick the with the BMA Request autocome terrowick the with the BMA Request autocome terrowick all advalues of the with the SMA Proposed or Completed Operation (chery with the BMA Request autocome terrowick all advalues to the with the SMA Proposed autoc with the substress of the with the BMA Request autocome terrowick all advalues to the volta and periodic the with the SMA Proposed autoc with the substress of the with the BMA Proposed autoc with the substress of the with the SMA Proposed autoc with the substress of the with the SMA Properis abla be field wi                                                                                                                                                                                                                                                                                                                                                                                                                                                                                                                                   |                                                                                                                                                                                                                                                                                                                                                                                                                                                                                                                                                                                                                                                                                                                                                         |                              |                                       |                  |                         |                                          |  |
| 2208 W. Main Street       30-015-39503         Artesia, MM 88210       575-748-6940       10. Field and Food or Exploringly Area         4. Location of Well (Fourge See, T, R, M, or Survey Decription)       Lat.       11. County or Faink, State         58: 012 T19S R31E 330' FNL & 330' FNL, Unit D       Long.       11. County or Faink, State         12. CHECK APPROPRIATE BOX(S) TO INDICATE NATURE OF NOTICE, REPORT, OR OTHER DATA       TYPE OF SUBMISSION       11. County or Faink, State         12. CHECK APPROPRIATE BOX(S) TO INDICATE NATURE OF NOTICE, REPORT, OR OTHER DATA       TYPE OF ACTION       11. County or Faink, State         12. OCHECK APPROPRIATE BOX(S) TO INDICATE NATURE OF NOTICE, REPORT, OR OTHER DATA       TYPE OF ACTION       11. County or Faink, State         13. Work: Of fatest       Areing: Casing Repair       Prev Construction       Recompile       Other         13. Breacher Proposed or Completed Operation (bearly, state 31) perfune desides in a multiple clusters and mesoned and the vertex all be field within 30 days following completed. Final Abundoment Notice shall be field only after all requirements, including estimated and state, and the operation base completed. Final Abundoment Notice shall be field only after all requirements, including estimated and state, and the operation of the involved operations. If the operation requests in a multiple estimated and state, and the operation base completion or the completion of the involved operations. If the operation requests in a multiple completion in a new interval. Special biol distall be fidd only after all requinternets, including reclamation, have been                                                                                                                                                                                                                                                                                                                                                                                                                                                                              | ······································                                                                                                                                                                                                                                                                                                                                                                                                                                                                                                                                                                                                                                                                                                                  |                              |                                       |                  | 9. API Well No.         |                                          |  |
| Arcsia, NM. 88210       5/5/7/48-6940       To. Field and Pool or Exploratory Area         4. Location of Well (Footge, Sec, T. R., M. or Survey Description)       Lat.       Greenwood; Bone Spring         10. Control of Vell (Footge, Sec, T. R., M. or Survey Description)       Lat.       Greenwood; Bone Spring         11. Control of Vell (Footge, Sec, T. R., M. or Survey Description)       Lat.       Field and Pool of regionery Area         12. CHECK APPROPRIATE BOX(S) TO INDICATE NATURE OF NOTICE, REPORT, OR OTHER DATA       TYPE OF ACTION       Eddy       NM         12. CHECK APPROPRIATE BOX(S) TO INDICATE NATURE OF NOTICE, REPORT, OR OTHER DATA       TYPE OF ACTION       Water Sbaceff         13. Other of Inten       Acidate       Despin       Production (Sturt Resure)       Water Sbaceff         13. State-Boy State of Inten       Chaing Repair       New Construction       Recumation       Water Sbaceff         13. Benche Propertied Operation (Eddy) to a complete Operation (Eddy Water Sbaceff       Water Sbaceff         13. For the proposal is to depend and complete Operation (Eddy Be Production rectas in a multipe completion or recompletion in a new tite an                                                                                                                                                                                                                                                                                                                                                                                                                                                                                                                                                    |                                                                                                                                                                                                                                                                                                                                                                                                                                                                                                                                                                                                                                                                                                                                                         |                              |                                       |                  |                         | 30-015-39503                             |  |
| 4. Location of Well (Poonge, Sec. T. R. M. or Survey Description)       Lat.       Greenwood; Bone Spring         11. County or Parish, State       Eddy       NM         12. CHECK APPROPRIATE BOX(S) TO INDICATE NATURE OF NOTICE, REPORT, OR OTHER DATA       TYPE OF ACTION         12. CHECK APPROPRIATE BOX(S) TO INDICATE NATURE OF NOTICE, REPORT, OR OTHER DATA       TYPE OF ACTION         13. Notice of Intent       Acidize       Deepen         14. Change Plans       Plaque ad abundon       Reclamation         15. Describe Proposed or Completed Operation (telenty state all peritem details including estimated starting date of any proposed work and approximate duration thereoft       If the proposal is to deepen telenomic to thigh cicia         13. Describe Proposed or Completed Operation (telenty state all peritem details including estimated starting date of any proposed work and approximate duration thereoft       If the proposed or Completed Paramet matchs and stards. Actue the Boad under which the work will performed or provide the Boad No. on file with the BLM / BLA. Required abscience argon provide doed shall be field within 30 days following completion of the work will performed or provide the Boad under which the work will performed or provide the Boad No. on file with the BLM / BLA. Required abscience argon provide the operator teles is a ready for final napoction.)         Reclamation completed on 10/30/12. Please see attached IR diagram and Site Facility Diagram.         Acc Generation first sectors       MAR 2 3 2013         NMAR 2 9 2013       MAR 2 3 2013         Non                                                                                                                                                                                                                                                                                                                                                                                                                                                                                                                                 |                                                                                                                                                                                                                                                                                                                                                                                                                                                                                                                                                                                                                                                                                                                                                         | 575-748                      | 575-748-6940                          |                  | ol, or Exploratory Area |                                          |  |
| See 12 T19S R31E 330 FNL & 330 FWL, Unit D       Long.       II. County or Patida, State         12. CHECK APPROPRIATE BOX(S) TO INDICATE NATURE OF NOTICE, REPORT, OR OTHER DATA       TYPE OF SUBMISSION       Eddy       NM         12. CHECK APPROPRIATE BOX(S) TO INDICATE NATURE OF NOTICE, REPORT, OR OTHER DATA       TYPE OF SUBMISSION       Water Shut-off         13. Notice of Intent       Addering Casing       Fracture Treat       Reclamation       Well Integrity         13. Decreber Proposed or Completed Operation, Cleaving Repair       Diversity fragge there work will prevation and measured and approximate duration to the order of the work will performed or provider the Board Aco of the work will performed or provide state all performed or provide the Board Aco of the work will performed or provide the Board Aco of the work will performed or provide state all performed or provide the Board Aco of the work will performed or provide the Board Aco of the work will performed or provide the Board Aco of the work will performed or provide the Board Aco of the work will performed or provide the Board Aco of the work will performed or provide with the Board Aco and the work will performed or provide will be filed ones testing has been completed. The order state and participant and Site Facility Diagram.         Reclamation completed on 10/30/12. Please see attached IR diagram and Site Facility Diagram.         Acceptioneric file state will perform the provide the provide will perform the perform the period performed perform the perind perform the period perform the period performed pe                                                                                                                                                                                                                                                                                                                                                                            |                                                                                                                                                                                                                                                                                                                                                                                                                                                                                                                                                                                                                                                                                                                                                         |                              |                                       |                  |                         |                                          |  |
| Eddy       NM         12. CHECK APPROPRIATE BOX(S) TO INDICATE NATURE OF NOTICE, REPORT, OR OTHER DATA       TYPE OF SUBMISSION       Image: Check and the construction         12. CHECK APPROPRIATE BOX(S) TO INDICATE NATURE OF NOTICE, REPORT, OR OTHER DATA       TYPE OF ACTION       Image: Check and the construction       Image: Check and                                                                                                                                                                                                                                                                                                                                                                                                                                                                                                               | See 12 TIOS D21E 220'ENU                                                                                                                                                                                                                                                                                                                                                                                                                                                                                                                                                                                                                                                                                                                                | <b>T</b> <sup>1</sup>        |                                       |                  |                         |                                          |  |
| TYPE OF SUBMISSION       TYPE OF ACTION         Notice of Intent       Actidize       Deepen       Production (Start/Resume)       Water Statis-off         Attering Casing       Fracture Treat       Reclamation       Wetl Integrity         Subsequent Report       Cosing Repair       New Construction       Recomplete       Other         It Describe Proposed or Completed Operation (Clearly state all pertinent details including estimated starting date or any proposed work, and approximate duration thereoff.       Wet Pusposel         13. Describe Proposed to Completed Operation (Clearly state all pertinent details including estimated fasting date or any proposed work, and approximate duration thereoff.       The proposel is to deepen directionally or recomplete horizontally, give substrate locations and measured and true vertical deptits or perimet markets. The operation of the with the BLM BLA Required subsequent reports shall be filed only after all requirements, including reclamation, have been completed, and the operator has determined that the site is ready for final inspection.         Network files if is a state is ready for final inspection.       Network and approximate duration the operator has determined that the site is ready for final inspection.         Nume (Private)       Cost of jajs         Nume (Private)       Nume (Private)         Nume (Private)       Nume (Private)         Nume (Private)       Nume (Private)         Nume (Private)       Nume (Private)         Nume (Private)                                                                                                                                                                                                                                                                                                                                                                                                                                                                                                                                                                                                                      | Long.                                                                                                                                                                                                                                                                                                                                                                                                                                                                                                                                                                                                                                                                                                                                                   |                              |                                       |                  | Eddy                    | y NM                                     |  |
| Notice of Intent       Acidizz       Deepen       Production (Start/Resume)       Water Shar-off         Altering Casing       Fracture Treat       Reclamation       Well Integrity         Subsequent Report       Casing Repair       New Construction       Recomplete       Other         Image Plans       Plug and abandon       Temporarily Abandon       Other       Other         Image Plans       Plug back       Water Disposal       Interview Shall be filed one       Interview Proposed or Completed Operations (clearly state all pertinent details including estimated starting date of any preposed work and approximate duration thereoff         If the proposed is to despen directionally or recompletic broinally, give subsifice Construction or recompletion or recompletion or recompletion or tecompletion or tecompletion or tecompletion or the work will performed or provised the BIM No.       Not estimate duration thereoff.         If the proposed or of the involved operations. If the operation results in a multiple completion or recompletion or recompletion or recompletion or recompletion or recompletion or tecompletion or tecompletion or tecompletion or tecompletion or recompletion or tecompleting or non thost or tecompleting and handono                                                                                                                                                                                                                                                                                                                                                                                                                                                                                                                                                                                                                                              | 12. CHECK APPROPRIATE BOX(S) TO INDICATE NATURE OF NOTICE, REPORT, OR OTHER DATA                                                                                                                                                                                                                                                                                                                                                                                                                                                                                                                                                                                                                                                                        |                              |                                       |                  |                         |                                          |  |
| Altering Casing       Practure Treat       Reclamation       Well Integrity         □       Casing Repair       New Construction       Recomplete       Other         □       Clange Plans       Plug and abandon       Tempornity Abandon         □       Final Abandonment Notice       Convert to Injection       Plug and abandon       Tempornity Abandon         13.       Describe Proposed or Completed Operation (clearly state all pertinent details including estimated starting date of any proposed work and sproximute duration thereofd.         14.       Describe Proposed or Completed Operation (clearly state all pertinent details including estimated starting date of any proposed work and sproximute duration thereofd.         15.       Describe Proposed or Completed Operation (clearly state all pertinent details including estimated starting date of any proposed work and sproximute duration thereofd.         16.       Board date which the work will performed or provide the Bond No. on file with the BLA Reguined subsequent reports public be filed one estimated and the vertical defined one perintor has determined that the site is ready for final inspection.)         Reclamation completed on 10/30/12.       Please see attached IR diagram and Site Facility Diagram.         MAR 2 9 2013       NMOCD ARTESIA         MAR 2 9 2013       MAR 2 9 2013         Mark 1960       Leo 4/3/16         14.       Interport yeal         Mark 1960       Title:                                                                                                                                                                                                                                                                                                                                                                                                                                                                                                                                                                                                                                                                                      | TYPE OF SUBMISSION                                                                                                                                                                                                                                                                                                                                                                                                                                                                                                                                                                                                                                                                                                                                      | OF SUBMISSION TYPE OF ACTION |                                       |                  |                         |                                          |  |
| Subsequent Report       Clasing Repair       New Construction       Recomplete       Other         Clange Plans       Plug and abandon       Temporarity Abandon       Image: Clange Plans       Plug and abandon         13. Describe Proposed or Completed Operation (clearly state all perfument details including estimated starting date of any proposed work and approximate duration thereof.         14. the proposal is to deepen directionally or recomplete horizontally, give subsurface locations and massared and true vertical depths or periment markers and stands. Attach the Body Mith the Work Mith the operation results in a multiple completion or recompletion in a new interval, a Form 3160-4 shall be filed once testing has been completed. Final Abandomment Notice shall be filed only after all requirements, including reclamantion, have been completed, and the operator has determined that the site is ready for final inspection.)         Reclamation completed on 10/30/12. Please see attached IR diagram and Site Facility Diagram.         MAR 2 3 2013         MOCD ARTESIA         Mark 2 3 2013         MOCD ARTESIA         Mark 2 3 2013         Moc period         Mark 2 3 2013         Mark 2 3 2013         Moc period         Mark 2 3 2013         Mark 2 4/3/13         Mark 2 4/                                                                                                                                                                                                                                                                                                                                                                                                                                                                                                                                                                                                                                                                                                                                              | Notice of Intent                                                                                                                                                                                                                                                                                                                                                                                                                                                                                                                                                                                                                                                                                                                                        | Acidize                      | Deepen                                | Production (Sta  | art/ Resume)            | Water Shut-off                           |  |
| Subsequent Report       Clasing Repair       New Construction       Recomplete       Other         Clange Plans       Plug and abandon       Temporarity Abandon       Image: Clange Plans       Plug and abandon         13. Describe Proposed or Completed Operation (clearly state all perfument details including estimated starting date of any proposed work and approximate duration thereof.         14. the proposal is to deepen directionally or recomplete horizontally, give subsurface locations and massared and true vertical depths or periment markers and stands. Attach the Body Mith the Work Mith the operation results in a multiple completion or recompletion in a new interval, a Form 3160-4 shall be filed once testing has been completed. Final Abandomment Notice shall be filed only after all requirements, including reclamantion, have been completed, and the operator has determined that the site is ready for final inspection.)         Reclamation completed on 10/30/12. Please see attached IR diagram and Site Facility Diagram.         MAR 2 3 2013         MOCD ARTESIA         Mark 2 3 2013         MOCD ARTESIA         Mark 2 3 2013         Moc period         Mark 2 3 2013         Mark 2 3 2013         Moc period         Mark 2 3 2013         Mark 2 4/3/13         Mark 2 4/                                                                                                                                                                                                                                                                                                                                                                                                                                                                                                                                                                                                                                                                                                                                              |                                                                                                                                                                                                                                                                                                                                                                                                                                                                                                                                                                                                                                                                                                                                                         | Altering Casing              | Fracture Treat                        | Reclamation      |                         | Well Integrity                           |  |
| Image Plans       Plug and abandon       Temporarity Abandon         Image Plans       Plug back       Water Disposal         13. Describe Proposed or Completed Operation (clearly state all pertinent details including estimated starting date of any preposed work and approximate duration thereof.         14. the proposal is to deeper directionally or recomplete horizontially, give substriface locations and measured and true vertical depths or pertinent markers and state.         15. Describe Proposal is to deeper directionally or recomplete horizontially, give substriface locations and measured and true vertical depths or pertinent markers and state.         Attach the Bond under which the work will performed or provide the Bond No. on file with the BLM BLA Required subsequent reports shall be filed once cresting has been completed. Final Abandonment Notice shall be filed only after all requirements, including reclamantion, have been completed, and the operator has determined that the site is ready for final inspection.)         Reclamation completed on 10/30/12. Please see attached IR diagram and Site Facility Diagram.         MAR 2 9 2013         Mark 2 9 2013                                                                                                                                                                                                                                                                                                                                                                                                                                                                                                                                                                                                                                                                                                            | Subsequent Report                                                                                                                                                                                                                                                                                                                                                                                                                                                                                                                                                                                                                                                                                                                                       | Casing Repair                | New Construction                      | Recomplete       |                         |                                          |  |
| Image: Final Abandonment Notice       Convert to Injection       Plug back       Water Disposal         13. Describe Proposed or Completed Operation (clearly state all pertinent details including estimated starting date of any proposed work and approximate duration thereof. If the proposal is to deepen directionally, give subsurface locations and measured and true vertical depths or pertinent markers and sands. Attach the Boad under within 16 days, will performed on provide the Boad No. on file with the BLM. Place decations and measured and true vertical depths or pertinent markers and sands. Attach the Boad under within 16 days, following completion of the involved operations. If the operation results in a multiple completion or recompleted. Final Abandonment Notice shall be filed one etesting has been completed. Final Abandonment Notice shall be filed only after all requirements, including reclamantion, have been completed, and the operator has determined that the site is ready for final inspection.)         Reclamation completed on 10/30/12. Please see attached IR diagram and Site Facility Diagram.         MAR 2 9 2013         MAR 2 9 2014         MAR 2 9 2015                                                                                                                                                                                                                                                                                                                                                                                                                                                                                                                                                                                                                                                                |                                                                                                                                                                                                                                                                                                                                                                                                                                                                                                                                                                                                                                                                                                                                                         |                              |                                       |                  |                         |                                          |  |
| 13. Describe Proposed or Completed Operation (clearly state all pertinent details including estimated starting date of any proposed work and approximate duration thereof.<br>If the proposal is to deepen directionally or recomplete horizontally, give subsurface locations and measured and true vertical depts or perinent markers and state.<br>Attach the Bod under which the work will performed or provide the Bond No. on file with the BLM PML Acquired subsequent reports shall be filed within 30 days<br>following completion of the involved operations. If the operation results in a multiple completion or recompletion in a new interval, a Form 31604 shall be filed one<br>testing has been completed. Final Abadomment Notice shall be filed only after all requirements, including reclamantion, have been completed, and the operator has<br>determined that the site is ready for final inspection.)         Reclamation completed on 10/30/12. Please see attached IR diagram and Site Facility Diagram.         MAR 2 9 2013<br>MOCD ARTESIA         MAR 2 9 2013<br>MOCD ARTESIA         MAR 2 9 2013<br>MAR 2 9                                                                       |                                                                                                                                                                                                                                                                                                                                                                                                                                                                                                                                                                                                                                                                                                                                                         | Change Plans                 | Plug and abandon                      | Temporarily Ab   | andon                   |                                          |  |
| If the proposal is to deepen directionally or recomplete horizontally, give subsurface locations and measured and true vertical depths or perintent markers and stands.<br>Attach the Bodu under which the work will performed or provide the Bodu No. on file with the BLM Required subsequent proposes shall be filed within 30 days<br>following completion of the involved operations. If the operation results in a multiple completion or recompletion in a new interval, a Form 31604 shall be filed once<br>testing has been completed. Final Abandomment Notice shall be filed only after all requirements, including reclamantion, have been completed, and the operator has<br>determined that the site is ready for final inspection.)<br>Reclamation completed on 10/30/12. Please see attached IR diagram and Site Facility Diagram.                                                                                                                                                                                                                                                                                                                                                                                                                                                                                                                                                                                                                                                                                                                                                                                                                                                                                                                                                                                                                                                                                                                                                                                                                                                                                                                                                 |                                                                                                                                                                                                                                                                                                                                                                                                                                                                                                                                                                                                                                                                                                                                                         |                              |                                       |                  |                         |                                          |  |
| RECEIVED<br>APR 0 2 2013<br>MOCD ARTESIA       MAR 2 9 2013<br>MAR 2 9 2013<br>URF/U OF LAND MANAGEMENT<br>CARLSBAD FIELD OFFICE         14. I hereby certify that the foregoing is true and correct.<br>Name (Printed/Typed)       Title:<br>Regulatory Technician         Amy Avery       Title:<br>Regulatory Technician         Signature:       Magazation                                                                                                                                                                                                                                                                                                                                                                                                                                                                                                                                                                                                                                                                                                                                                                                                                                                                                                                                                                                                                                                                                                                                                                                                                                                                                                                                                                                                                                                                                                                                                                                                                                                                                                                                                                    | If the proposal is to deepen directionally or recomplete horizontally, give subsurface locations and measured and true vertical depths or pertinent markers and sands.<br>Attach the Bond under which the work will performed or provide the Bond No. on file with the BLM/ BIA. Required subsequent reports shall be filed within 30 days<br>following completion of the involved operations. If the operation results in a multiple completion or recompletion in a new interval, a Form 3160-4 shall be filed once<br>testing has been completed. Final Abandonment Notice shall be filed only after all requirements, including reclamantion, have been completed, and the operator has<br>determined that the site is ready for final inspection.) |                              |                                       |                  |                         |                                          |  |
| RECEIVED<br>APR 0 2 2013<br>MOCD ARTESIA       MAR 2 9 2013<br>MAR 2 9 2013<br>MAR 2 9 2013<br>MAR 2 9 2013<br>MAR 2 9 2013<br>URF/U OF LAND MANAGEMENT<br>CARLSBAD FIELD OFFICE         14. I hereby certify that the foregoing is true and correct.<br>Name (Printed/Typed)       Title:<br>Regulatory Technician         Amy Avery       Title:<br>Regulatory Technician         Signature:       Margange                                                                                                                                                                                                                                                                                                                                                                                                                                                                                                                                                                                                                                                                                                                                                                                                                                                                                                                                                                                                                                                                                                                                                                                                                                                                                                                                                                                                                                                                                                                                                                                                                                                                                                                                                                                      |                                                                                                                                                                                                                                                                                                                                                                                                                                                                                                                                                                                                                                                                                                                                                         |                              |                                       |                  |                         |                                          |  |
| RECEIVED<br>APR 0 2 2013<br>MOCD ARTESIA       MAR 2 9 2013<br>MAR 2 9 2013<br>MAR 2 9 2013<br>MAR 2 9 2013<br>MAR 2 9 2013<br>URF/U OF LAND MANAGEMENT<br>CARLSBAD FIELD OFFICE         14. I hereby certify that the foregoing is true and correct.<br>Name (Printed/Typed)       Title:<br>Regulatory Technician         Amy Avery       Title:<br>Regulatory Technician         Signature:       Margange                                                                                                                                                                                                                                                                                                                                                                                                                                                                                                                                                                                                                                                                                                                                                                                                                                                                                                                                                                                                                                                                                                                                                                                                                                                                                                                                                                                                                                                                                                                                                                                                                                                                                                                                                                                      | LACCEPTED FOR RECORD                                                                                                                                                                                                                                                                                                                                                                                                                                                                                                                                                                                                                                                                                                                                    |                              |                                       |                  |                         |                                          |  |
| APR 0 2 2013<br>MAR 2 9 2013<br>MAR 2 9 2013<br>BURE/U OF LAND MANAGEMENT<br>ARLSBAD FIELD OFFICE<br>Amy Avery<br>Signature: Amy Avery<br>Signature: Avery<br>Signature: Avery<br>Signature: Avery<br>Signature: Avery<br>Signature: Avery<br>Signature: Avery<br>Signature: Signature: | DECENTED                                                                                                                                                                                                                                                                                                                                                                                                                                                                                                                                                                                                                                                                                                                                                |                              |                                       |                  |                         |                                          |  |
| Accessed for record       NMOCD ARTESIA         NMOCD ARTESIA       Sore / U of LAND MANAGEMENT<br>/ARLSBAD FIELD OFFICE         LPD 4/3/13       Title:         14. I hereby certify that the foregoing is true and correct.<br>Name (Printed/Typed)       Title:         Amy Avery       Title:         Signature:       Mmy Avery         Signature:       Mmy Avery         Date:       2/26/13                                                                                                                                                                                                                                                                                                                                                                                                                                                                                                                                                                                                                                                                                                                                                                                                                                                                                                                                                                                                                                                                                                                                                                                                                                                                                                                                                                                                                                                                                                                                                                                                                                                                                                                                                                                                | I RECEIVED                                                                                                                                                                                                                                                                                                                                                                                                                                                                                                                                                                                                                                                                                                                                              |                              |                                       |                  |                         |                                          |  |
| Accessed for record       NMOCD ARTESIA         NMOCD ARTESIA       Sore / U of LAND MANAGEMENT<br>/ARLSBAD FIELD OFFICE         LPD 4/3/13       Title:         14. I hereby certify that the foregoing is true and correct.<br>Name (Printed/Typed)       Title:         Amy Avery       Title:         Signature:       Mmy Avery         Signature:       Mmy Avery         Date:       2/26/13                                                                                                                                                                                                                                                                                                                                                                                                                                                                                                                                                                                                                                                                                                                                                                                                                                                                                                                                                                                                                                                                                                                                                                                                                                                                                                                                                                                                                                                                                                                                                                                                                                                                                                                                                                                                |                                                                                                                                                                                                                                                                                                                                                                                                                                                                                                                                                                                                                                                                                                                                                         | APP A 9 2012                 |                                       |                  |                         | 2 9 2013                                 |  |
| Image: Second structure     Image: Second structure       Indication     Image: Second st                                                                                                                                                                                                                                                                                                                                                                                                                                                                                                                                                                                                                                                                                                                                                                                                                                                                                                                                     |                                                                                                                                                                                                                                                                                                                                                                                                                                                                                                                                                                                                                                                                                                                                                         |                              | 015                                   |                  | 1                       |                                          |  |
| Image: Second structure     Image: Second structure       Indication     Image: Second st                                                                                                                                                                                                                                                                                                                                                                                                                                                                                                                                                                                                                                                                                                                                                                                                                                                                                                                                     |                                                                                                                                                                                                                                                                                                                                                                                                                                                                                                                                                                                                                                                                                                                                                         | NMOCD AR                     | TESIA                                 |                  |                         | mo                                       |  |
| Image: Arrive and correct.         Amy Avery         Signature:         Amy Avery         Date:         2/26/13                                                                                                                                                                                                                                                                                                                                                                                                                                                                                                                                                                                                                                                                                                                                                                                                                                                                                                                                                                                                                                                                                                                                                                                                                                                                                                                                                                                                                                                                                                                                                                                                                                                                                                                                                                                                                                                                                                                                                                                                                                                                                    |                                                                                                                                                                                                                                                                                                                                                                                                                                                                                                                                                                                                                                                                                                                                                         |                              |                                       |                  | STIRE ILLOF             | I AND MANAGEMENT                         |  |
| L2D       4/3/13         14. I hereby certify that the foregoing is true and correct.         Name (Printed/Typed)         Amy Avery         Signature:         Amy Avery         Date:         2/26/13                                                                                                                                                                                                                                                                                                                                                                                                                                                                                                                                                                                                                                                                                                                                                                                                                                                                                                                                                                                                                                                                                                                                                                                                                                                                                                                                                                                                                                                                                                                                                                                                                                                                                                                                                                                                                                                                                                                                                                                            | March Brod                                                                                                                                                                                                                                                                                                                                                                                                                                                                                                                                                                                                                                                                                                                                              |                              |                                       |                  | ARLSB                   | AD FIELD OFFICE                          |  |
| 14. I hereby certify that the foregoing is true and correct.       Name (Printed/Typed)       Amy Avery       Signature:       Amy Avery       Date:       2/26/13                                                                                                                                                                                                                                                                                                                                                                                                                                                                                                                                                                                                                                                                                                                                                                                                                                                                                                                                                                                                                                                                                                                                                                                                                                                                                                                                                                                                                                                                                                                                                                                                                                                                                                                                                                                                                                                                                                                                                                                                                                 | . pr 4/3/12                                                                                                                                                                                                                                                                                                                                                                                                                                                                                                                                                                                                                                                                                                                                             |                              |                                       | ۱ <u>(</u>       |                         | an a |  |
| Name (Printed/Typed)     Title:       Amy Avery     Regulatory Technician       Signature:     Amy Avery       Date:     2/26/13                                                                                                                                                                                                                                                                                                                                                                                                                                                                                                                                                                                                                                                                                                                                                                                                                                                                                                                                                                                                                                                                                                                                                                                                                                                                                                                                                                                                                                                                                                                                                                                                                                                                                                                                                                                                                                                                                                                                                                                                                                                                   |                                                                                                                                                                                                                                                                                                                                                                                                                                                                                                                                                                                                                                                                                                                                                         |                              |                                       |                  | ノ<br>                   |                                          |  |
| Amy Avery     Regulatory Technician       Signature:     Amy Avery       Date:     2/26/13                                                                                                                                                                                                                                                                                                                                                                                                                                                                                                                                                                                                                                                                                                                                                                                                                                                                                                                                                                                                                                                                                                                                                                                                                                                                                                                                                                                                                                                                                                                                                                                                                                                                                                                                                                                                                                                                                                                                                                                                                                                                                                         |                                                                                                                                                                                                                                                                                                                                                                                                                                                                                                                                                                                                                                                                                                                                                         | a correct.                   | 1                                     |                  |                         |                                          |  |
| Signature: Amy Avery Date: 2/26/13                                                                                                                                                                                                                                                                                                                                                                                                                                                                                                                                                                                                                                                                                                                                                                                                                                                                                                                                                                                                                                                                                                                                                                                                                                                                                                                                                                                                                                                                                                                                                                                                                                                                                                                                                                                                                                                                                                                                                                                                                                                                                                                                                                 |                                                                                                                                                                                                                                                                                                                                                                                                                                                                                                                                                                                                                                                                                                                                                         |                              |                                       | atory Techniciar | 1                       |                                          |  |
|                                                                                                                                                                                                                                                                                                                                                                                                                                                                                                                                                                                                                                                                                                                                                                                                                                                                                                                                                                                                                                                                                                                                                                                                                                                                                                                                                                                                                                                                                                                                                                                                                                                                                                                                                                                                                                                                                                                                                                                                                                                                                                                                                                                                    |                                                                                                                                                                                                                                                                                                                                                                                                                                                                                                                                                                                                                                                                                                                                                         |                              |                                       |                  |                         |                                          |  |
|                                                                                                                                                                                                                                                                                                                                                                                                                                                                                                                                                                                                                                                                                                                                                                                                                                                                                                                                                                                                                                                                                                                                                                                                                                                                                                                                                                                                                                                                                                                                                                                                                                                                                                                                                                                                                                                                                                                                                                                                                                                                                                                                                                                                    |                                                                                                                                                                                                                                                                                                                                                                                                                                                                                                                                                                                                                                                                                                                                                         |                              |                                       |                  |                         |                                          |  |