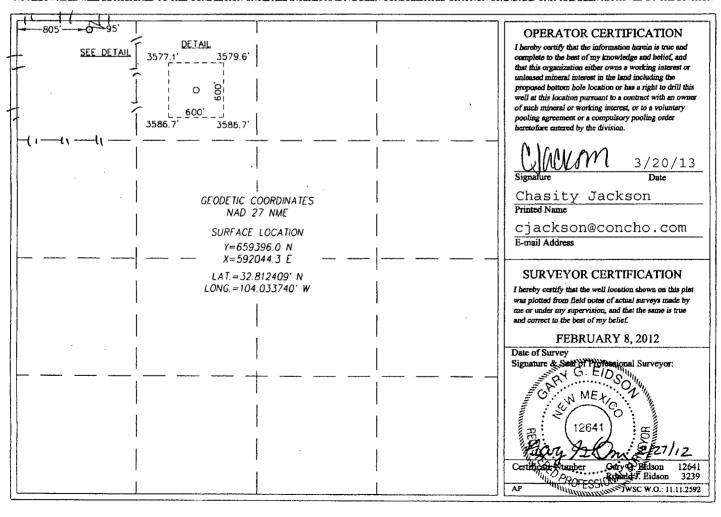

## WELL LOCATION AND ACREAGE DEDICATION PLAT

| API Number              | Pool Code |                              |                    |  |  |
|-------------------------|-----------|------------------------------|--------------------|--|--|
| 30-015-40383            | 28509     | Grayburg Jackson; SR-Q-GB-SA |                    |  |  |
| Property Code<br>308086 | BURCH I   | Well Number<br>859           |                    |  |  |
| OGRID No.<br>229137     | -         | rator Name<br>RATING, LLC    | Elevation<br>3581' |  |  |

## Surface Location

| UL or lot No. | Section | Township | Range | Lot Idn | Feet from the | North/South line | Feet from the | Bast/West line | County |
|---------------|---------|----------|-------|---------|---------------|------------------|---------------|----------------|--------|
| D             | 25      | 17-S     | 29-E  |         | 95            | NORTH            | 805           | WEST           | EDDY   |

## Bottom Hole Location If Different From Surface

| UL or lot No.   | Section  | Townsh                             | ip Rang | Lot I   | in Feet i | rom the | North/South line | Feet from the | East/West line | County |
|-----------------|----------|------------------------------------|---------|---------|-----------|---------|------------------|---------------|----------------|--------|
| Dedicated Acres | Joint or | Joint or Infill Consolidation Code |         | on Code | Order No. |         |                  |               | 1              |        |
| 40              | }        |                                    |         |         |           |         |                  |               |                |        |