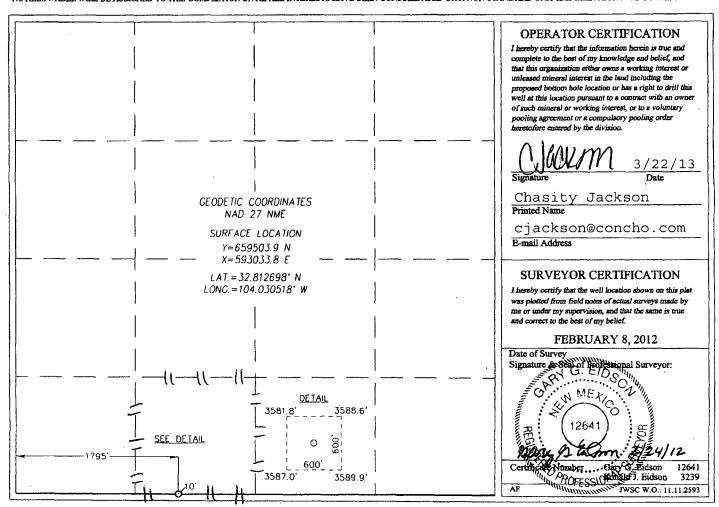

DAMENDED REPORT

Revised August 1, 2011

Form C-102

District Office

## WELL LOCATION AND ACREAGE DEDICATION PLAT

| API Number    | Pool Code | Pool Name            |         |  |  |
|---------------|-----------|----------------------|---------|--|--|
| 30-015-40384  | 28509     | Grayburg Jackson; SR | -Q-G-SA |  |  |
| Property Code | Pro       | Well Number          |         |  |  |
| 308086        | BURCH     | 860                  |         |  |  |
| OGRID No.     | Орх       | Elevation            |         |  |  |
| 229137        | COG OPE   | 3585'                |         |  |  |

## Surface Location

| UL or lot No. | Section | Township | Range | Lot Idn | Feet from the | North/South line | Feet from the | East/West line | County |
|---------------|---------|----------|-------|---------|---------------|------------------|---------------|----------------|--------|
| N             | 24      | 17-S     | 29-E  |         | 10            | SOUTH            | 1795          | WEST           | EDDY   |

## Bottom Hole Location If Different From Surface

| UL or lot No.   | Section  | Township | Range           | Lot Idn | Feet from the | North/South line | Feet from the                         | East/West line | County |
|-----------------|----------|----------|-----------------|---------|---------------|------------------|---------------------------------------|----------------|--------|
| Dedicated Acres | Joint or | Infill   | Consolidation C | ode Ord | er No.        |                  | · · · · · · · · · · · · · · · · · · · |                |        |
| 40              |          | -        |                 |         |               |                  |                                       |                |        |

NO ALLOWABLE WILL BE ASSIGNED TO THIS COMPLETION UNTIL ALL INTERESTS HAVE BEEN CONSOLIDATED OR A NON-STANDARD UNIT HAS BEEN APPROVED BY THE DIVISION