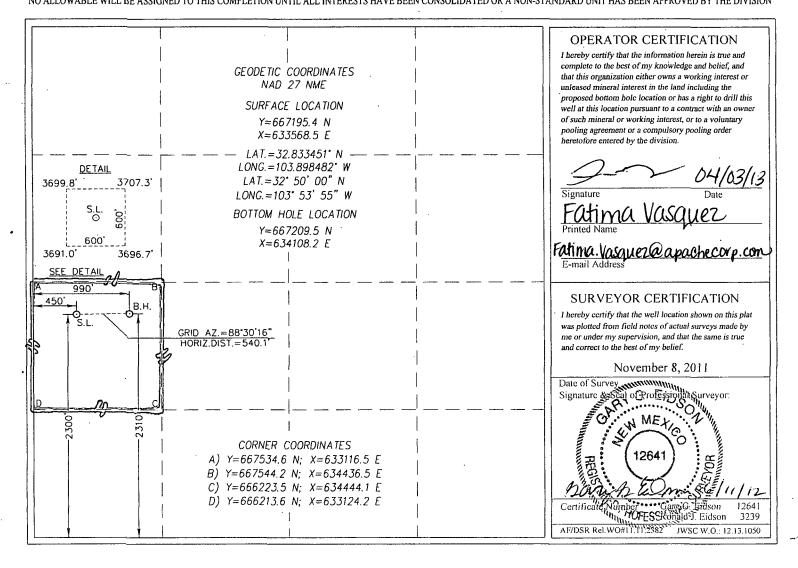

## WELL LOCATION AND ACREAGE DEDICATION PLAT

| 30-015-40730                                                       |                      |                    | 96831         |         | Cedar Lake; Glorieta |                  |               | ta-Yeso        | 1-Yeso          |  |
|--------------------------------------------------------------------|----------------------|--------------------|---------------|---------|----------------------|------------------|---------------|----------------|-----------------|--|
| Property Code                                                      |                      |                    | Property Name |         |                      |                  |               | Y We           | Well Number     |  |
| 308720                                                             |                      |                    | LEE FEDERAL   |         |                      |                  |               |                | <b>6</b> 56     |  |
| 873 OGRIDI                                                         | No.                  | APACHE CORPORATION |               |         |                      |                  |               | 1              | Elevation 3704' |  |
| Surface Location                                                   |                      |                    |               |         |                      |                  |               |                |                 |  |
| UL or lot No.                                                      | Section              | Township           | Range         | Lot Idn | Feet from the        | North/South line | Feet from the | East/West line | County          |  |
| L                                                                  | 17 .                 | 17-S               | 31-E          |         | 2300                 | SOUTH            | 450           | WEST           | EDDY            |  |
| Bottom Hole Location If Different From Surface                     |                      |                    |               |         |                      |                  |               |                |                 |  |
| UL or lot No.                                                      | <sup>1</sup> Section | Township           | Range         | Lot Idn | Feet from the        | North/South line | Feet from the | East/West line | County          |  |
| L                                                                  | 17                   | 17-S               | 31-E          |         | 2310                 | SOUTH            | 990           | WEST           | EDDY            |  |
| Dedicated Acres   Joint or Infill   Consolidation Code   Order No. |                      |                    |               |         |                      |                  |               |                |                 |  |

NO ALLOWABLE WILL BE ASSIGNED TO THIS COMPLETION UNTIL ALL INTERESTS HAVE BEEN CONSOLIDATED OR A NON-STANDARD UNIT HAS BEEN APPROVED BY THE DIVISION