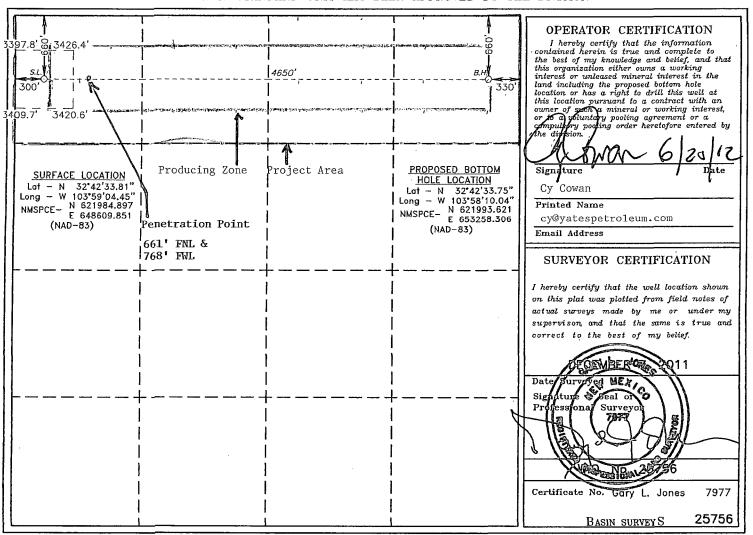

#### OIL CONSERVATION DIVISION

1220 South St. Francis Dr. Santa Fe, New Mexico 87505

WELL LOCATION AND ACREAGE DEDICATION PLAT

□ AMENDED REPORT

| 20 API Number | 2 Pool Name Pool Name               | C. 4          |  |  |  |  |  |
|---------------|-------------------------------------|---------------|--|--|--|--|--|
| 90015-7161    | 1 37760 37920 / Undesignated Bone S | pring , 200/h |  |  |  |  |  |
| Property Sode | Property Name                       | Well Number   |  |  |  |  |  |
| 39799         | BENSON DEEP "AAS" FEDERAL COM       | 2H            |  |  |  |  |  |
| OGRID No.     | Operator Name                       | Elevation     |  |  |  |  |  |
| 025575        | 5575 YATES PETROLEUM CORP. 3425'    |               |  |  |  |  |  |
|               | Surface Location                    |               |  |  |  |  |  |

|                                                              |               |                                   |                                                           | Surface Loc                                                                 | ation                                                                                                                                           |                                                                                                                                                                                                                          |                                                                                                                                                                                                                                                                |                                                                                                                                                                                                             |
|--------------------------------------------------------------|---------------|-----------------------------------|-----------------------------------------------------------|-----------------------------------------------------------------------------|-------------------------------------------------------------------------------------------------------------------------------------------------|--------------------------------------------------------------------------------------------------------------------------------------------------------------------------------------------------------------------------|----------------------------------------------------------------------------------------------------------------------------------------------------------------------------------------------------------------------------------------------------------------|-------------------------------------------------------------------------------------------------------------------------------------------------------------------------------------------------------------|
| Section                                                      | Township      | Range                             | Lot Idn                                                   | Feet from the                                                               | North/South line                                                                                                                                | Feet from the                                                                                                                                                                                                            | East/West line                                                                                                                                                                                                                                                 | County                                                                                                                                                                                                      |
| 33                                                           | 18 S          | 30 E                              |                                                           | 660                                                                         | NORTH                                                                                                                                           | 300                                                                                                                                                                                                                      | WEST                                                                                                                                                                                                                                                           | EDDY                                                                                                                                                                                                        |
| Bottom Hole Location If Different From Surface               |               |                                   |                                                           |                                                                             |                                                                                                                                                 |                                                                                                                                                                                                                          |                                                                                                                                                                                                                                                                |                                                                                                                                                                                                             |
| Section                                                      | Township      | Range                             | Lot Idn                                                   | Feet from the                                                               | North/South line                                                                                                                                | Feet from the                                                                                                                                                                                                            | East/West line                                                                                                                                                                                                                                                 | County                                                                                                                                                                                                      |
| 33                                                           | 18 S          | 30 E                              |                                                           | 660                                                                         | NORTH                                                                                                                                           | 330                                                                                                                                                                                                                      | EAST                                                                                                                                                                                                                                                           | EDDY                                                                                                                                                                                                        |
| Dedicated Acres Joint or Infill Consolidation Code Order No. |               |                                   |                                                           |                                                                             |                                                                                                                                                 |                                                                                                                                                                                                                          |                                                                                                                                                                                                                                                                |                                                                                                                                                                                                             |
|                                                              |               |                                   |                                                           |                                                                             | •                                                                                                                                               |                                                                                                                                                                                                                          |                                                                                                                                                                                                                                                                |                                                                                                                                                                                                             |
|                                                              | 33 Section 33 | 33 18 S  Section Township 33 18 S | 33 18 S 30 E  Bottom  Section Township Range 33 18 S 30 E | 33 18 S 30 E  Bottom Hole Loc  Section Township Range Lot Idn  33 18 S 30 E | Section Township Range Lot Idn Feet from the 660  Bottom Hole Location If Difference Township Range Lot Idn Feet from the 660  33 18 S 30 E 660 | Section Township Range Lot Idn Feet from the North/South line  33 18 S 30 E 660 NORTH  Bottom Hole Location If Different From Sur  Section Township Range Lot Idn Feet from the North/South line  33 18 S 30 E 660 NORTH | Section Township Range Lot Idn Feet from the North/South line Feet from the 33 18 S 30 E 660 NORTH 300  Bottom Hole Location If Different From Surface  Section Township Range Lot Idn Feet from the North/South line Feet from the 33 18 S 30 E 660 NORTH 330 | 33 18 S 30 E 660 NORTH 300 WEST  Bottom Hole Location If Different From Surface  Section Township Range Lot Idn Feet from the North/South line Feet from the East/West line 33 18 S 30 E 660 NORTH 330 EAST |

BENSON DEEP "AAS" FEDERAL COM #2H Located 660' FNL and 300' FWL Section 33, Township 18 South, Range 30 East, N.M.P M., Eddy County, New Mexico.

P.O. Ben 1786 (575) 393-7316 - Office

(575) 392-2205 - Fa: bestable aparent

YATES PETROLEUM CORP.

BENSON DEEP "AAS" FEDERAL COM #2H Located 660' FNL and 300' FWL Section 33, Township 18 South, Range 30 East, N.M.P.M., Eddy County, New Mexico.

P.O. Box 1786 1120 N. West County Rd. Hobbs, New Mexico 88241 (575) 393-7316 - Office (575) 392-2206 - Fax basinsurveys.com W.O. Number: JMS 25756 Scole: 1" = 2000'

#### YATES PETROLEUM CORPORATION

Benson Deep AAS Federal Com. #2H 660' FNL & 300' FWL, Surface Hole 660'FNL & 330' FEL, Bottom Hole Section 33 -T18S-R30-E Eddy County, New Mexico

Well will be drilled vertically to 7821'. Well will be kicked off at approximately 7821' and directionally drilled at 12 degrees per 100' with an 8 3/4" hole to 8562' MD (8299' TVD). Hole will then be reduced to 8 ½" and drilled to 12743' MD (8384' TVD) where 5 1/2" casing will be set and cemented. A Hydralic DV tool will be set at 8500' and 6000'. Cement will be placed from first DV tool to 500' into intermediate casing at approximately 3000'. A packers and ports system will be utilizes through the lateral. Penetration point of producing zone will be encountered at 661' FNL & 768' FWL, Section 33-18S-30E. Deepest TVD is 8384' in the lateral.