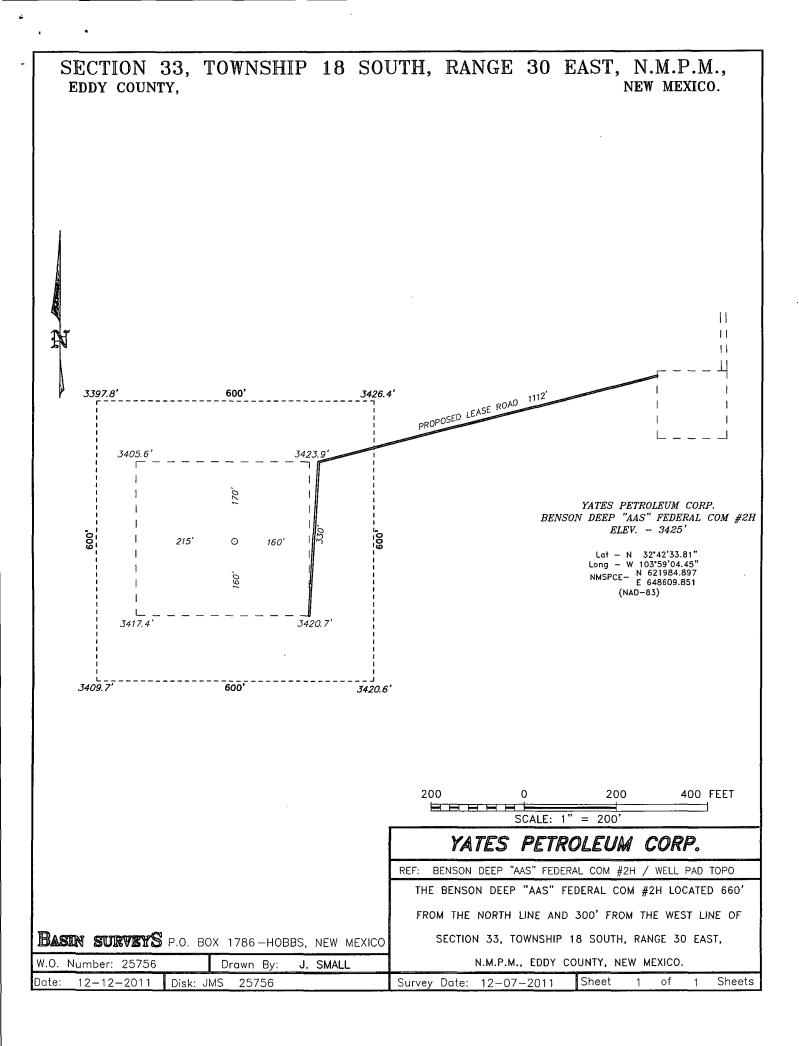

BENSON DEEP "AAS" FEDERAL COM #2H Located 660' FNL and 300' FWL Section 33, Township 18 South, Range 30 East, N.M.P M., Eddy County, New Mexico.

P.O. Ben 1786 (575) 393-7316 - Office

(575) 392-2205 - Fa: bestable aparent

YATES PETROLEUM CORP.

BENSON DEEP "AAS" FEDERAL COM #2H Located 660' FNL and 300' FWL Section 33, Township 18 South, Range 30 East, N.M.P.M., Eddy County, New Mexico.

P.O. Box 1786 1120 N. West County Rd. Hobbs, New Mexico 88241 (575) 393-7316 - Office (575) 392-2206 - Fax basinsurveys.com W.O. Number: JMS 25756 Scole: 1" = 2000'