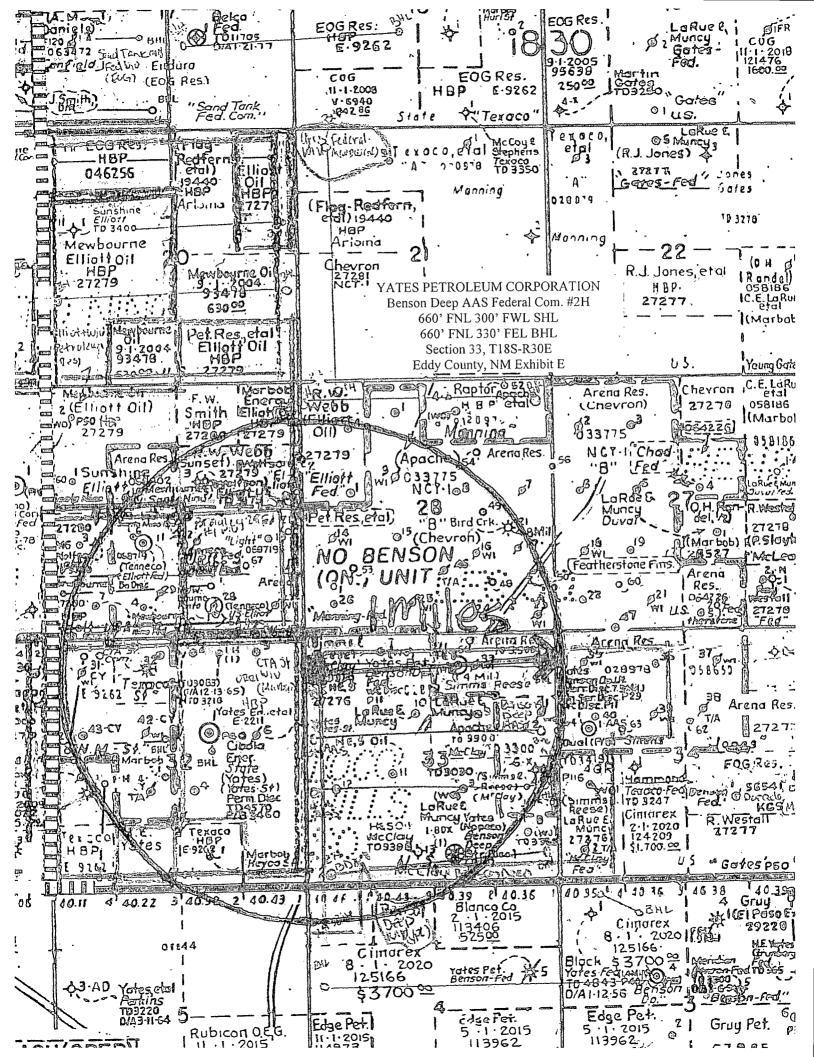

#### YATES PETROLEUM CORPORATION

Benson Deep AAS Federal Com. #2H 660' FNL & 300' FWL, Surface Hole 660'FNL & 330' FEL, Bottom Hole Section 33 -T18S-R30-E Eddy County, New Mexico

Well will be drilled vertically to 7821'. Well will be kicked off at approximately 7821' and directionally drilled at 12 degrees per 100' with an 8 3/4" hole to 8562' MD (8299' TVD). Hole will then be reduced to 8 ½" and drilled to 12743' MD (8384' TVD) where 5 1/2" casing will be set and cemented. A Hydralic DV tool will be set at 8500' and 6000'. Cement will be placed from first DV tool to 500' into intermediate casing at approximately 3000'. A packers and ports system will be utilizes through the lateral. Penetration point of producing zone will be encountered at 661' FNL & 768' FWL, Section 33-18S-30E. Deepest TVD is 8384' in the lateral.