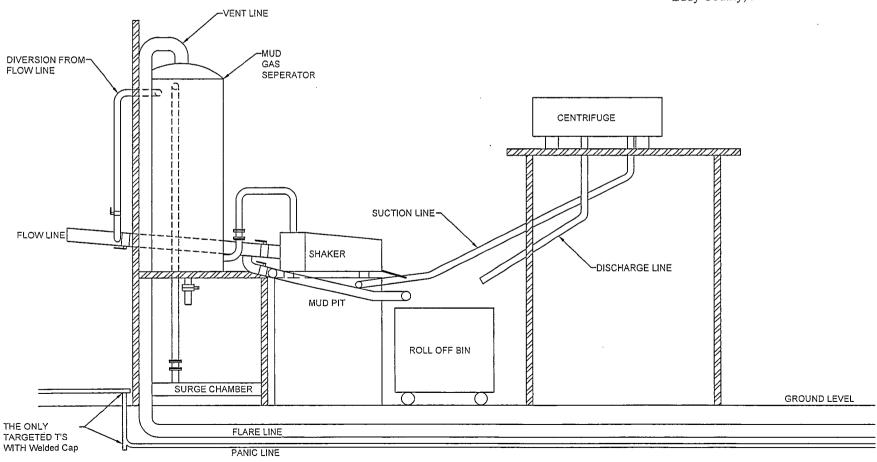

#### 5. MUD PROGRAM AND EQUIPMENT::

| INTERVAL     | TYPE                        | WEIGHT      | VISCOSITY | FLUID LOSS |
|--------------|-----------------------------|-------------|-----------|------------|
| 0-400'       | Fresh Water                 | 8.60-9.20   | 28-32     | N/C        |
| 400'-3500'   | Brine Water                 | 10.00-10.20 | 28-30     | N/C        |
| 3500'-8562'  | Cut Brine                   | 9.00-9.20   | 30-32     | N/C        |
| 8562'-12743' | Cut Brine (Lateral Section) | 9.00-9.20   | 32-34     | <15        |

Sufficient mud material(s) to maintain mud properties, control lost circulation and contain a blow out will be available at the well site during drilling operations. Mud will be checked hourly by rig personnel.

#### 6. EVALUATION PROGRAM:

Samples: 30' samples to 5000'. 10' samples from 5000' to TD.

Logging: Platform Express/Hals/CMR.

Coring: As warranted. DST's: As warranted.

Mudlogging from the surface casing to TD