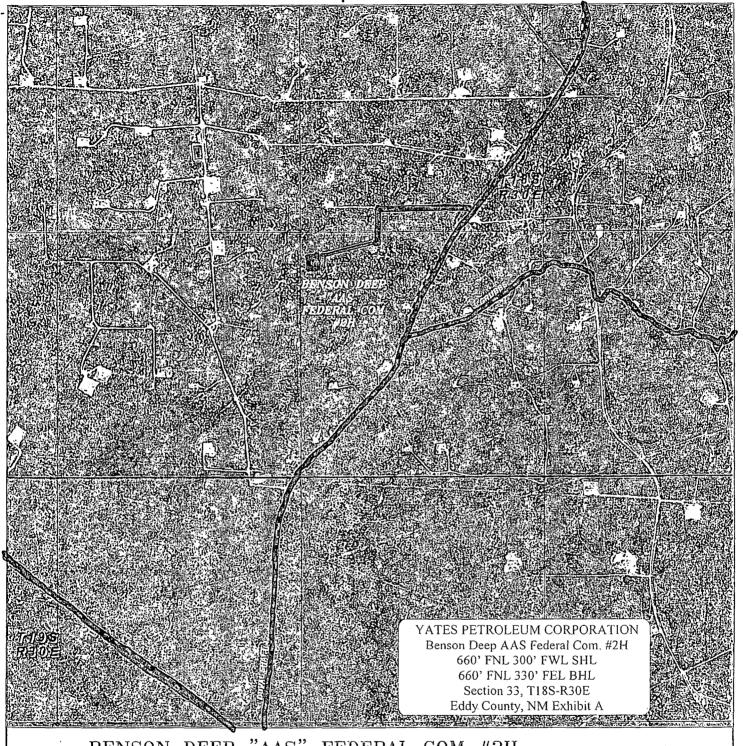

#### YATES PETROLEUM CORPORATION

Benson Deep AAS Federal Com. #2H 660' FNL & 300' FWL, Surface Hole 660'FNL & 330' FEL, Bottom Hole Section 33 -T18S-R30-E Eddy County, New Mexico

BENSON DEEP "AAS" FEDERAL COM #2H Located 660' FNL and 300' FWL Section 33, Township 18 South, Range 30 East, N.M.P M., Eddy County, New Mexico.

P.O. Ben 1786 (575) 393-7316 - Office

(575) 392-2205 - Fa: bestable aparent

YATES PETROLEUM CORP.

BENSON DEEP "AAS" FEDERAL COM #2H Located 660' FNL and 300' FWL Section 33, Township 18 South, Range 30 East, N.M.P.M., Eddy County, New Mexico.

P.O. Box 1786 1120 N. West County Rd. Hobbs, New Mexico 88241 (575) 393-7316 - Office (575) 392-2206 - Fax basinsurveys.com W.O. Number: JMS 25756 Scole: 1" = 2000'