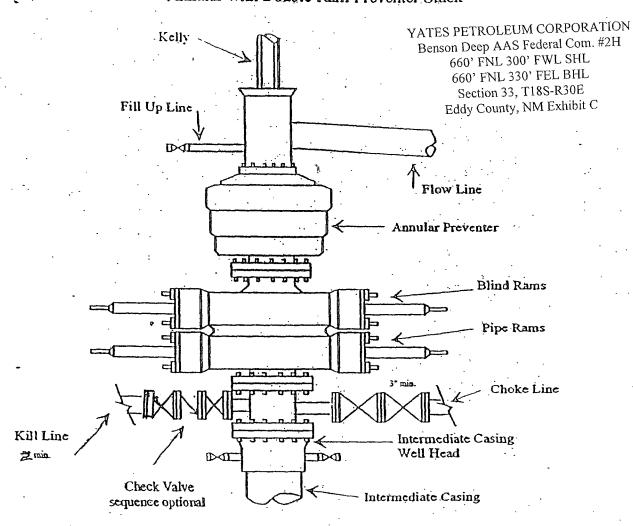

#### 3. PRESURECONTROL EQUIPMENT:

A BOP with a minimum opening of 13 5/8" will be installed on the 13 3/8" and 9 5/8" casing and rated for 3000 BOP systems will be consistent with API RP 53. Pressure tests will be conducted before drilling out from under all casing strings which are set and cemented in place. Blowout Preventer controls will be installed prior to drilling the surface plug and will remain in use until the well is completed or abandoned. Preventers will be inspected and operated at least daily to ensure good mechanical working order, and this inspection recorded on the daily drilling report. See Exhibit B.

#### A Auxiliary Equipment:

Kelly cock, pit level indicators, flow sensor equipment and a sub with full opening valve to fit the drill pipe and collars will be available on the rig floor in the open position at all times for use when Kelly is not in use.