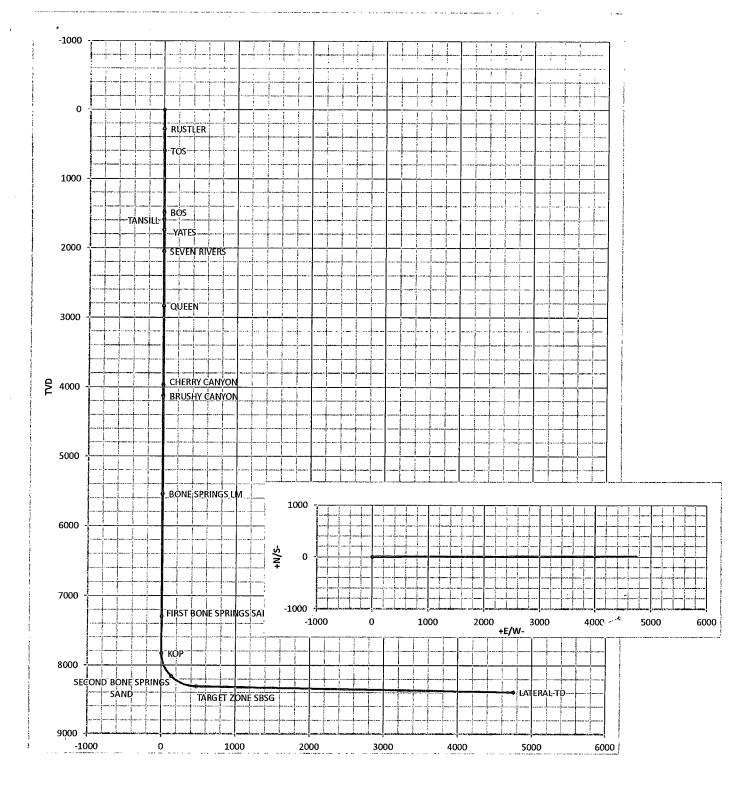

#### 1. THE ESTIMATED TOPS OF GEOLOGIC MARKERS ARE AS FOLLOW:

| Rustler      | 289'      | Cherry Canyon     | 3969'Oil |         |
|--------------|-----------|-------------------|----------|---------|
| Top of Salt  | 559'      | Brushy Canyon     | 4129'Oil |         |
| Base of Salt | 1389'     | Bone Spring LM    | 5539'Oil |         |
| Tansil       | 1524'     | Bone Spring 1/SD/ | 7294'Oil |         |
| Yates        | 1659'     | Bone Spring 2/SD/ | 8149'Oil | 8182'MD |
| Seven Rivers | 1989'     | Target Zone SBSG  | 8299'Oil | 8562'MD |
| Queen        | 22769'Oil | TD                | 8384'    | 12743MD |
| Grayberg     | 3369'     |                   |          |         |

Well will be drilled vertically to 7821'. Well will be kicked off at approximately 7821' and directionally drilled at 12 degrees per 100' with an 8 3/4" hole to 8562' MD (8299' TVD). Hole will then be reduced to 8 ½" and drilled to 12743' MD (8384' TVD) where 5 1/2" casing will be set and cemented. A Hydralic DV tool will be set at 8500' and 6000'. Cement will be placed from first DV tool to 500' into intermediate casing at approximately 3000'. A packers and ports system will be utilizes through the lateral. Penetration point of producing zone will be encountered at 661' FNL & 768' FWL, Section 33-18S-30E. Deepest TVD is 8384' in the lateral.