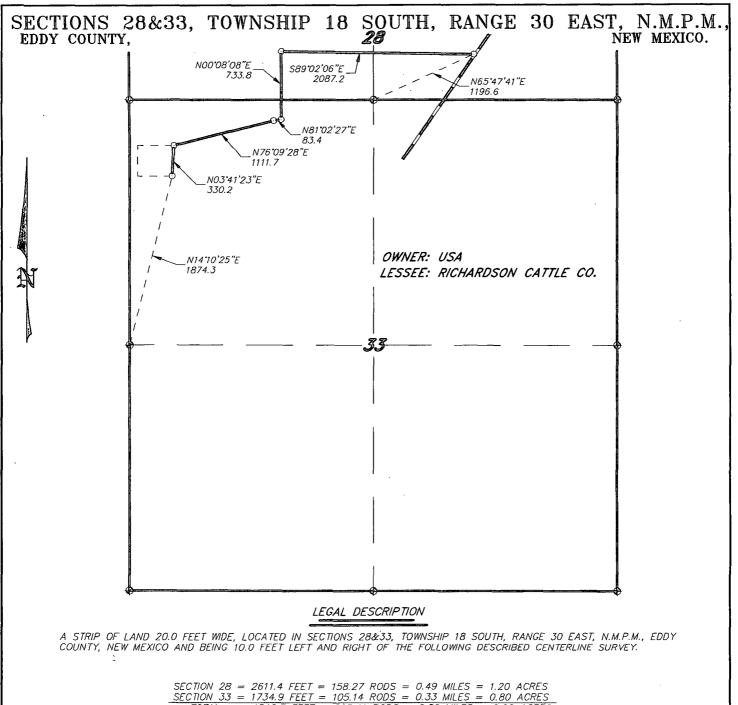

### YATES PETROLEUM CORP.

REF: PROP LEASE ROAD TO THE BENSON DEEP "AAS" FEDERAL COM #2

A LEASE ROAD CROSSING USA LAND IN SECTIONS 28&33, TOWNSHIP 18 SOUTH, RANGE 30 EAST, N.M.P.M., EDDY COUNTY, NEW MEXICO.