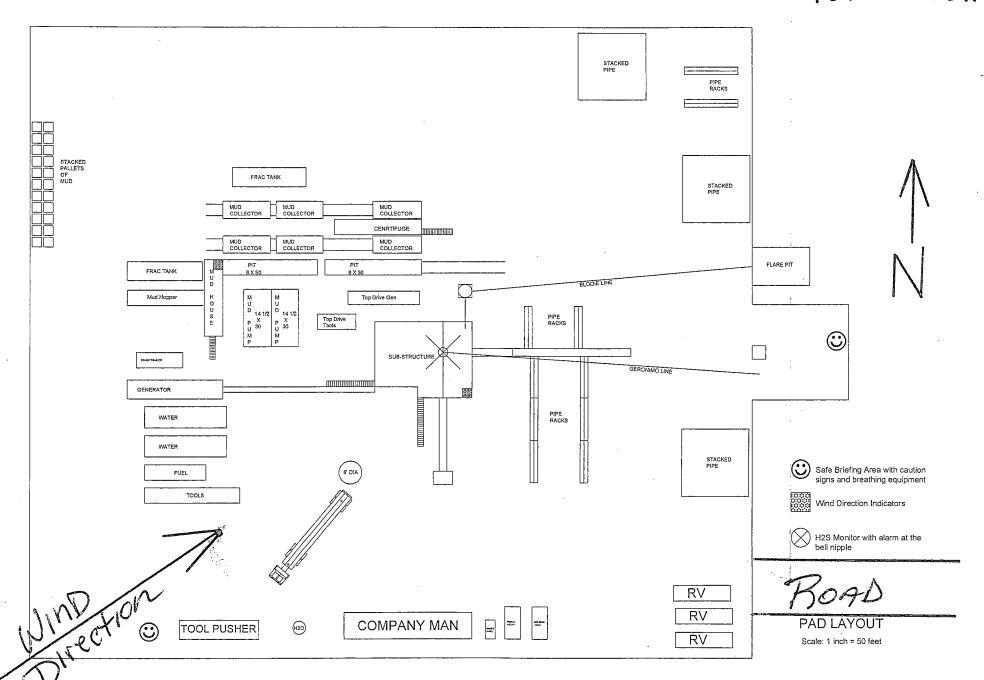

centrifuges On certain wells, the Centrifuge will be replaced by a Clackco Settling Tank System
- 1 minimum centrifugal pump to transfer fluids
- 2-500 bbl. FW Tanks
- 1-500 bbl. BW Tank
- 1 half round frac tank 250 bbl. capacity as necessary to catch cement / excess mud returns generated during a cement job.
- 1 Set of rail cars / catch bins

Certain wells will use an ASC Auger Tank

#### Operation Plan

All equipment will be inspected at least hourly by rig personnel and daily by contractors' personnel.

Any spills / leaks will be reported to YPC, NMOCD, and cleaned up without delay.

#### Closure Plan

Drilling with Closed Loop System, haul off bins will be taken to Gandy Marley, Lea Land Farm, CRI or Sundance Services Inc.

### YATES PETROLEUM CORPORATION

Benson Deep HAS FED Com 2H



YATES PETROLEUM CORPORATION Benson Deep AAS Federal Com. #2H 660' FNL 300' FWL SHL 660' FNL 330' FEL BHL Section 33, T18S-R30E RECLAIMATION PLAT



Not To Scale

Final Reclaimation May Look Different Than This PLAE.



Possible Reclaimed Area:

#### MULTI-POINT SURFACE USE AND OPERATIONS PLAN Yates Petroleum Corporation

Benson Deep AAS Federal #2H 660' FNL & 300' FWL Surface Hole Location 660' FSL and 330' FEL Bottom Hole Location Section 33, T18S-R30-E Eddy County, New Mexico

This plan is submitted with Form 3160-3, Application for Permit to Drill, covering the above described well. The purpose of this plan is to describe the location of the proposed well, the proposed construction activities and operations plan, the magnitude of the surface disturbance involved and the procedures to