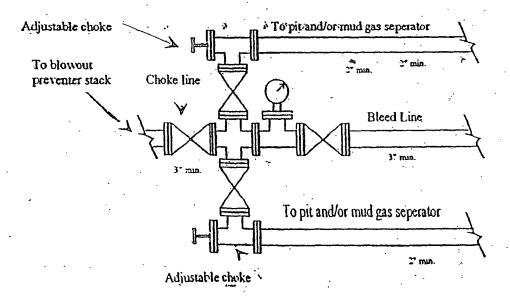

#### 3. PRESURECONTROL EQUIPMENT:

A BOP with a minimum opening of 13 5/8" will be installed on the 13 3/8" and 9 5/8" casing and rated for 3000 BOP systems will be consistent with API RP 53. Pressure tests will be conducted before drilling out from under all casing strings which are set and cemented in place. Blowout Preventer controls will be installed prior to drilling the surface plug and will remain in use until the well is completed or abandoned. Preventers will be inspected and operated at least daily to ensure good mechanical working order, and this inspection recorded on the daily drilling report. See Exhibit B.

#### A Auxiliary Equipment:

Kelly cock, pit level indicators, flow sensor equipment and a sub with full opening valve to fit the drill pipe and collars will be available on the rig floor in the open position at all times for use when Kelly is not in use.