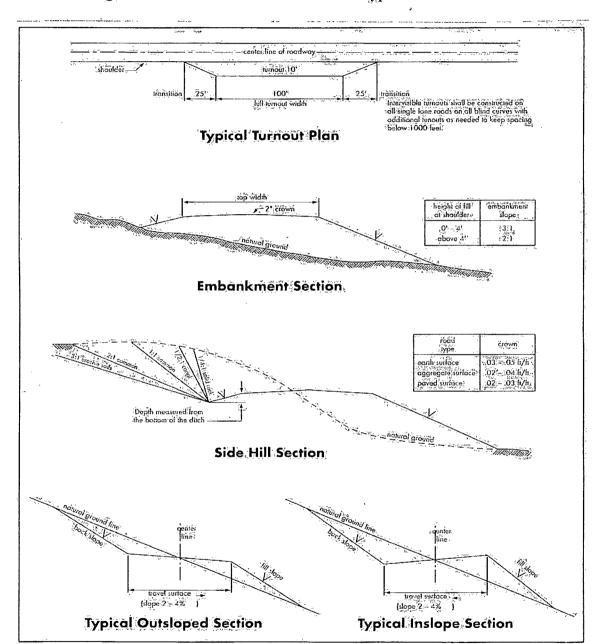

g(s).

Any existing cattleguard(s) on the access road shall be repaired or replaced if they are damaged or have deteriorated beyond practical use. The operator shall be responsible for the condition of the existing cattleguard(s) that are in place and are utilized during lease operations.

A gate shall be constructed and fastened securely to H-braces.

#### **Fence Requirement**

Where entry is required across a fence line, the fence shall be braced and tied off on both sides of the passageway prior to cutting.

The operator shall notify the private surface landowner or the grazing allotment holder prior to crossing any fence(s).

#### **Public Access**

Public access on this road shall not be restricted by the operator without specific written approval granted by the Authorized Officer.



Figure 1 - Cross Sections and Plans For Typical Road Sections

#### VII. DRILLING

#### A. DRILLING OPERATIONS REQUIREMENTS

The BLM is to be notified a minimum of 4 hours in advance for a representative to witness:

- a. Spudding well
- b. Setting and/or Cementing of all casing strings
- c. BOPE tests

#### **Eddy County**

Call the Carlsbad Field Office, 620 East Greene St., Carlsbad, NM 88220, (575) 361-2822

- 1. A Hydrogen Sulfide (H2S) Drilling Plan shall be activated 500 feet prior to drilling into the Queen formation. As a result, the Hydrogen Sulfide area must meet Onshore Order 6 requirements, which includes equipment and personnel/public protection items. If Hydrogen Sulfide is encountered, please provide measured values and formations to the BLM.
- 2. Unless the production ca