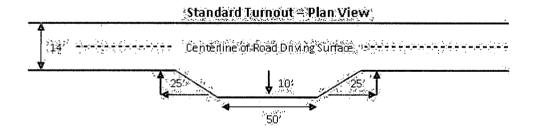

road deteriorates, erodes, road traffic increases, or it is determined to be beneficial for future field development. The surfacing depth and type of material will be determined at the time of notification.

#### **Crowning**

Crowning shall be done on the access road driving surface. The road crown shall have a grade of approximately 2% (i.e., a 1" crown on a 14' wide road). The road shall conform to Figure 1; cross section and plans for typical road construction.

#### **Ditching**

Ditching shall be required on both sides of the road.

#### **Turnouts**

Vehicle turnouts shall be constructed on the road. Turnouts shall be intervisible with interval spacing distance less than 1000 feet. Turnouts shall be constructed on all blind curves. Turnouts shall conform to the following diagram:



#### Drainage

Drainage control systems shall be constructed on the entire length of road (e.g. ditches, sidehill outsloping and insloping, lead-off ditches, culvert installation, and low water crossings).

A typical lead-off ditch has a minimum depth of 1 foot below and a berm of 6 inches above natural ground level. The berm shall be on the down-slope side of the lead-off ditch.

#### **Cross Section of a Typical Lead-off Ditch**



All lead-off ditches shall be graded to drain water with a 1 percent minimum to 3 percent maximum ditch slope. The spacing interval are variable for lead-off ditches and shall be determined according to the formula for spacing intervals of lead-off ditches, but may be amended depending upon existing soil types and centerline road slope (in %);

#### Formula