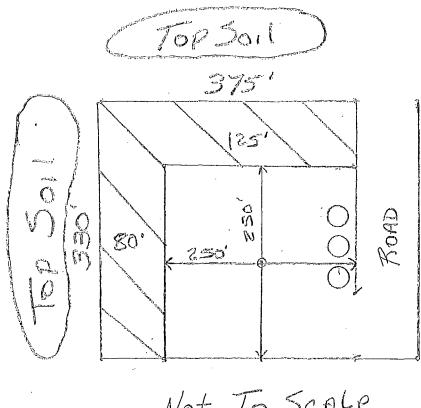

-500 bbl. FW Tanks
- 1-500 bbl. BW Tank
- 1 half round frac tank 250 bbl. capacity as necessary to catch cement / excess mud returns generated during a cement job.
- 1 Set of rail cars / catch bins

Certain wells will use an ASC Auger Tank

#### Operation Plan

All equipment will be inspected at least hourly by rig personnel and daily by contractors' personnel.

Any spills / leaks will be reported to YPC, NMOCD, and cleaned up without delay.

#### Closure Plan

Drilling with Closed Loop System, haul off bins will be taken to Gandy Marley, Lea Land Farm, CRI or Sundance Services Inc.

### YATES PETROLEUM CORPORATION

Benson Deep HAS FED Com 2H



YATES PETROLEUM CORPORATION Benson Deep AAS Federal Com. #2H 660' FNL 300' FWL SHL 660' FNL 330' FEL BHL Section 33, T18S-R30E RECLAIMATION PLAT



Not To Scale

Final Reclaimation May Look Different Than This PLAE.



Possible Reclaimed Area:

#### MULTI-POINT SURFACE USE AND OPERATIONS PLAN Yates Petroleum Corporation

Benson Deep AAS Federal #2H 660' FNL & 300' FWL Surface Hole Location 660' FSL and 330' FEL Bottom Hole Location Section 33, T18S-R30-E Eddy County, New Mexico

This plan is submitted with Form 3160-3, Application for Permit to Drill, covering the above described well. The purpose of this plan is to describe the location of the proposed well, the proposed construction activities and operations plan, the magnitude of the surface disturbance involved and the procedures to be followed in rehabilitating the surface after completion of the operations, so that a complete appraisal can be made of the environmental effect a