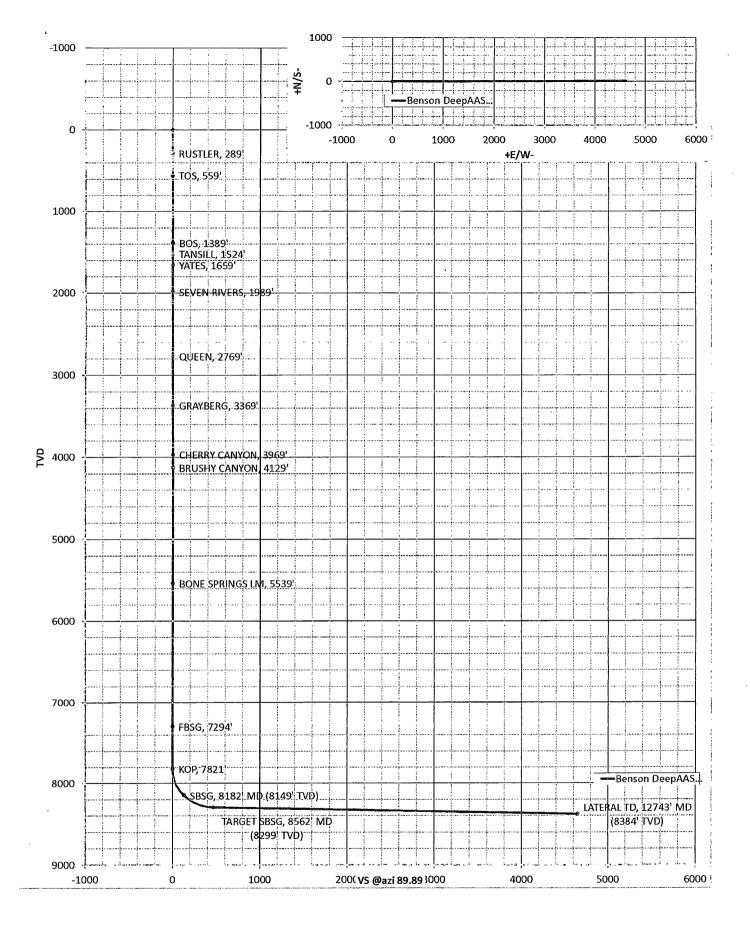

#### 1. THE ESTIMATED TOPS OF GEOLOGIC MARKERS ARE AS FOLLOW:

| Rustler      | 289'      | Cherry Canyon     | 3969'Oil |         |
|--------------|-----------|-------------------|----------|---------|
| Top of Salt  | 559'      | Brushy Canyon     | 4129'Oil |         |
| Base of Salt | 1389'     | Bone Spring LM    | 5539'Oil |         |
| Tansil       | 1524'     | Bone Spring 1/SD/ | 7294'Oil |         |
| Yates        | 1659'     | Bone Spring 2/SD/ | 8149'Oil | 8182'MD |
| Seven Rivers | 1989'     | Target Zone SBSG  | 8299'Oil | 8562'MD |
| Queen        | 22769'Oil | TD                | 8384'    | 12743MD |
| Grayberg     | 3369'     |                   |          |         |

Well will be drilled vertically to 7821'. Well will be kicked off at approximately 7821' and directionally drilled at 12 degrees per 100' with an 8 3/4" hole to 8562' MD (8299' TVD). Hole will then be reduced to 8 ½" and drilled to 12743' MD (8384' TVD) where 5 1/2" casing will be set and cemented. A Hydralic DV tool will be set at 8500' and 6000'. Cement will be placed from first DV tool to 500' into intermediate casing at approximately 3000'. A packers and ports system will be utilizes through the lateral. Penetration point of producing zone will be encountered at 661' FNL & 768' FWL, Section 33-18S-30E. Deepest TVD is 8384' in the lateral.