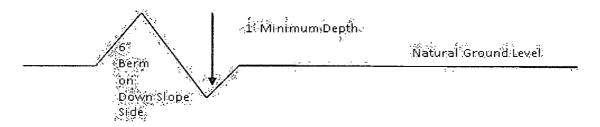

s for typical road construction.

#### **Ditching**

Ditching shall be required on both sides of the road.

#### **Turnouts**

Vehicle turnouts shall be constructed on the road. Turnouts shall be intervisible with interval spacing distance less than 1000 feet. Turnouts shall be constructed on all blind curves. Turnouts shall conform to the following diagram:



#### Drainage

Drainage control systems shall be constructed on the entire length of road (e.g. ditches, sidehill outsloping and insloping, lead-off ditches, culvert installation, and low water crossings).

A typical lead-off ditch has a minimum depth of 1 foot below and a berm of 6 inches above natural ground level. The berm shall be on the down-slope side of the lead-off ditch.

#### **Cross Section of a Typical Lead-off Ditch**



All lead-off ditches shall be graded to drain water with a 1 percent minimum to 3 percent maximum ditch slope. The spacing interval are variable for lead-off ditches and shall be determined according to the formula for spacing intervals of lead-off ditches, but may be amended depending upon existing soil types and centerline road slope (in %);

#### Formula for Spacing Interval of Lead-off Ditches

Example - On a 4% road slope that is 400 feet long, the water flow shall drain water into a lead-off ditch. Spacing interval shall be determined by the following formula:

400 foot road with 4% road slope: 
$$\frac{400'}{4\%}$$
 + 100' = 200' lead-off ditch interval

#### **Culvert Installations**

Appropriately sized culvert(s) shall be installed at the deep waterway channel flow crossing.

#