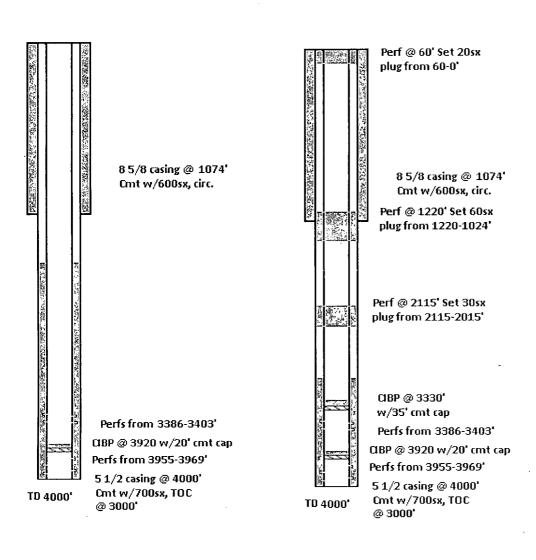

please by a prior of gel per barrel after the bottom please by a prior of gel per barrel after the bottom please by a prior of gel per barrel after the bottom please by a prior of gel per barrel after the b | mpleted operations. (Clearly state all pertinent details work). SEE RULE 1103. For Multiple Completions: ing plugging operations.  Cover base of salt). Tag  Cover top of salt and 8 5/8 shoe). Tag.  to surface inside and outside of 8 5/8" casing.  consisting of at least 9.5# Brine with 25 pounds ug is set.  Rig Release Date:  TITLE Production Clerk | RECEIVED  APR 15 2013  NMOCD ARTES!A  Approval Granted providing work is complete by July 15 - 2013  10/28/1982  DATE 4/12/13 |

\* SEE AHAChed COA'S

# Mack Energy Corporation Bunker Hill Water Flood Unit #12 30-015-24043

Before

After



## NEW MEXICO OIL CONSERVATION DIVISION DISTRICT 2 OFFICE 811 S. FIRST STREET ARTESIA, NM 88210 (575)748-1283

### CONDITIONS OF APPROVAL FOR PLUGGING & ABANDONMENT

Operator: Wack Energy Corp

Well Name & Number: Bunker Hill Water Flood Chut #17

API #: 30-015-24043

- 1. Produced water <u>will not</u> be used during any part of the plugging & abandonment operation.
- 2. Notify NMOCD Dist. 2 office at least 24 hrs before beginning work.
- 3. Closed Loop System is to be used for entire plugging operation. Upon completion, contents of steel pit are to be hauled to a permitted disposal location.
- 4. Trucking companies being used to haul oilfield waste fluids to a disposal commercial or private shall have an approved NMOCD C-133 permit. A copy of this permit shall be available in each truc