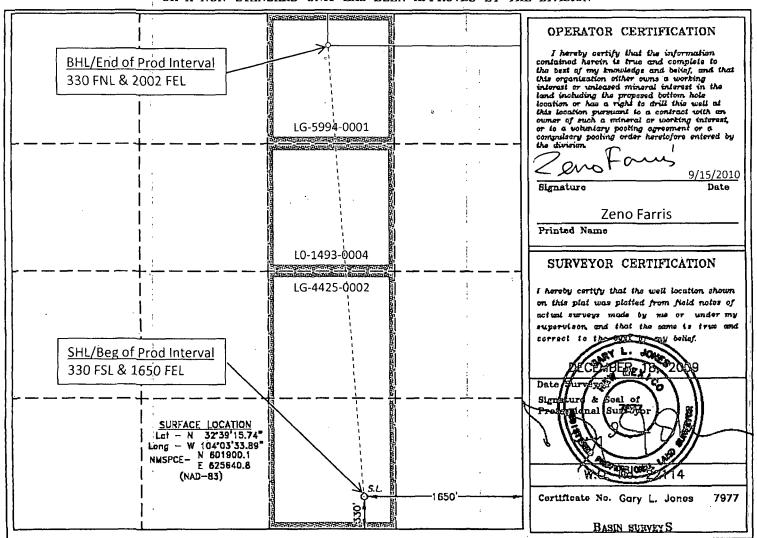

## WELL LOCATION AND ACREAGE DEDICATION PLAT

| API Number    | Pool Code      | Pool Name                       |             |  |
|---------------|----------------|---------------------------------|-------------|--|
| 30-015-37504  | 60660          | 60660 Turkey Track; Bone Spring |             |  |
| Property Code | Proper         | ty Name                         | Well Number |  |
| 60660         | PARKWAY        | STATE COM                       | 4           |  |
| OGRID No.     | Operat         | от Namo                         | Klovation   |  |
| 162683        | CIMAREX ENERGY | CO. OF COLORADO                 | 3311'       |  |

## Surface Location

| UL or lot No. | Section | Township | Range | Lot Idn | Feet from the | North/South line | Feet from the | East/West line | County |
|---------------|---------|----------|-------|---------|---------------|------------------|---------------|----------------|--------|
| 0             | 15      | 19 S     | 29 E  |         | 330           | SOUTH            | 1650          | EAST           | EDDY   |

## Bottom Hole Location If Different From Surface

| UL or lot No.  | Section                                                | Township | Range   | Lot Idn | Feet from the | North/South line | Feet from the | Rast/West line | County |
|----------------|--------------------------------------------------------|----------|---------|---------|---------------|------------------|---------------|----------------|--------|
| В              | 15                                                     | 19 S     | 29 E    |         | 330           | NORTH            | 2002          | EAST           | EDDY   |
| Dedicated Acro | Dedicated Acres   Joint or Infill   Consolidation Code |          | Code Or | der No. | 1             |                  |               |                |        |
| 160            |                                                        |          | С       |         |               | 4                |               |                |        |