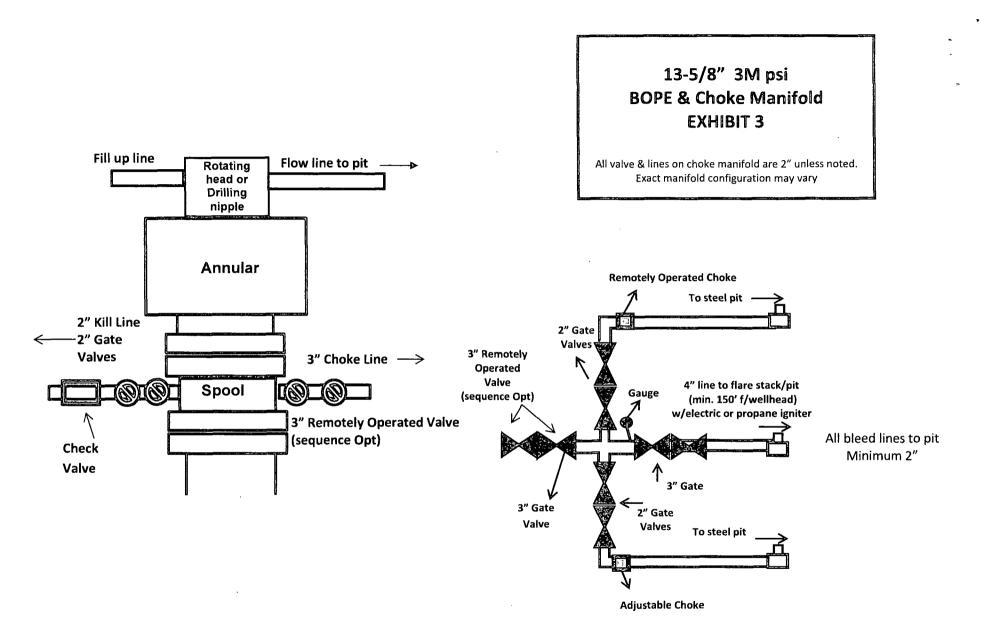

## 32. Additional remarks, continued

٠

Ĩ

stabbing valve & kelly cock will be on derrick floor in case of need. No abnormal pressures or temperatures are expected in this well. No nearby wells have encountered any well control problems.