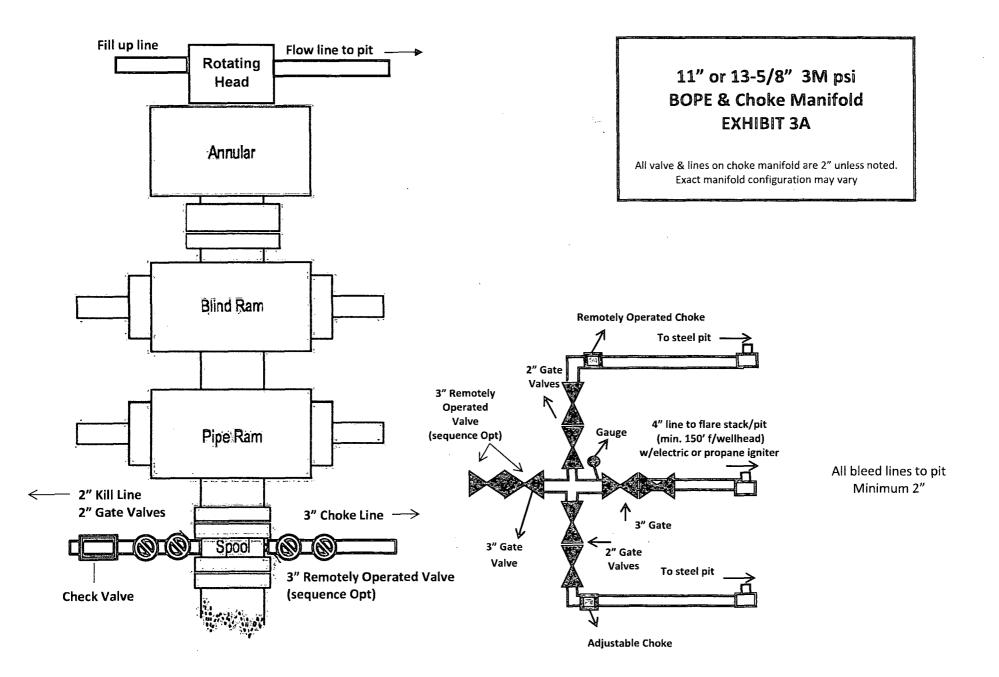

## 32. Additional remarks, continued

٠

Ĩ

stabbing valve & kelly cock will be on derrick floor in case of need. No abnormal pressures or temperatures are expected in this well. No nearby wells have encountered any well control problems.