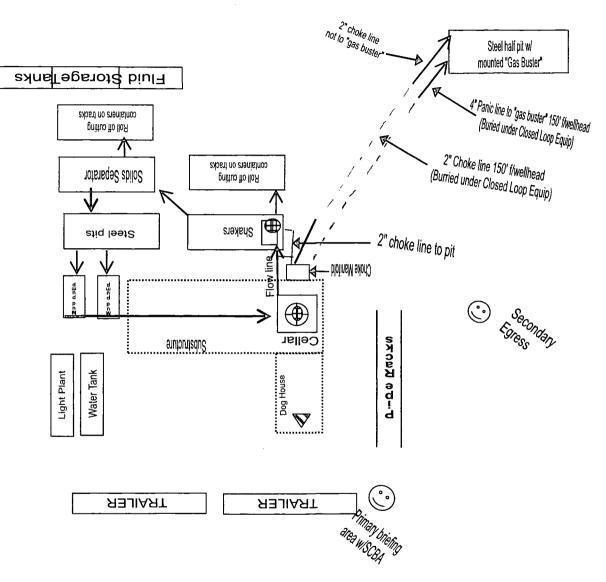

.,:

1

Gpache

Drilling Location H2S Safety Equipment Diagram Exhibit 6

H2S Warning Sign

1

/.m.