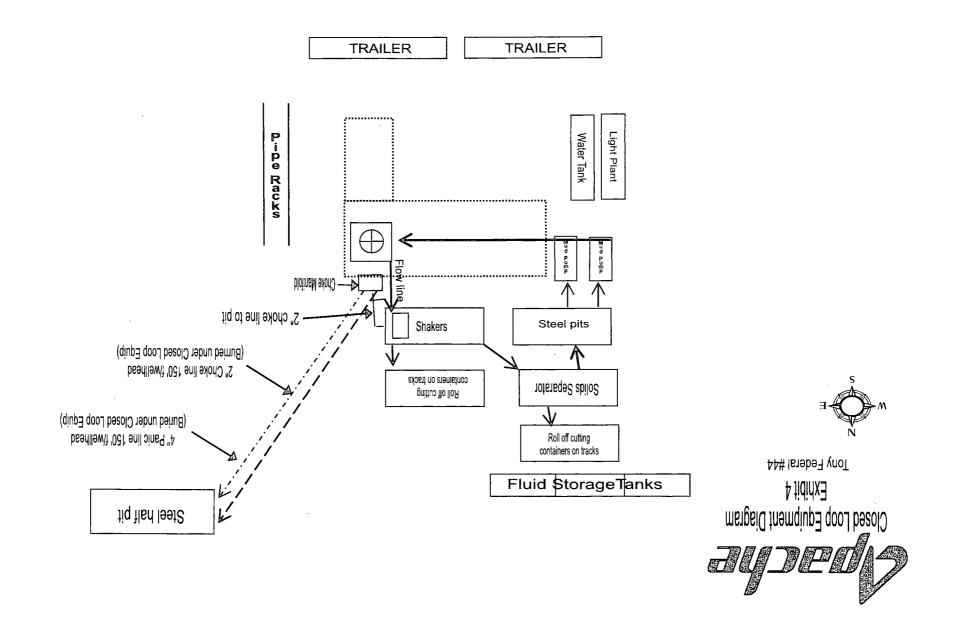

u>                                                                                                                            |                                                                                                                                   | ** BI M REVISE                                               |                                                 |

1

## Additional data for EC transaction #202682 that would not fit on the form

## 32. Additional remarks, continued

٠

Ĩ

stabbing valve & kelly cock will be on derrick floor in case of need. No abnormal pressures or temperatures are expected in this well. No nearby wells have encountered any well control problems.

.,:



1



Gpache

Drilling Location H2S Safety Equipment Diagram Exhibit 6





H2S Warning Sign



1



/.m.