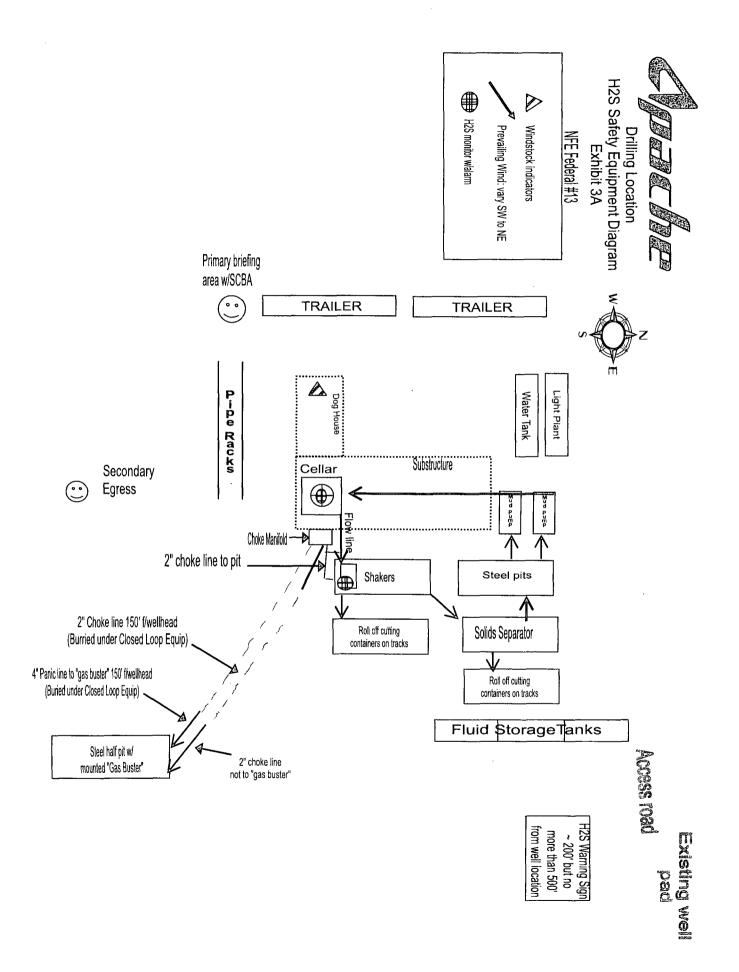

|                                                                                                                                            |                                                                           |  |

•

1

\*\* OPERATOR-SUBMITTED \*\* OPERATOR-SUBMITTED \*\* OPERATOR-SUBMITTED \*\*

ŗ

## Additional data for EC transaction #202676 that would not fit on the form

## 32. Additional remarks, continued

÷

,

Ŷ.

stabbing valve & kelly cock will be on derrick floor in case of need. No abnormal pressures or temperatures are expected in this well. No nearby wells have encountered any well control problems.

,





~~ .

-1



Ŀ



Existing well pad

Ŀ