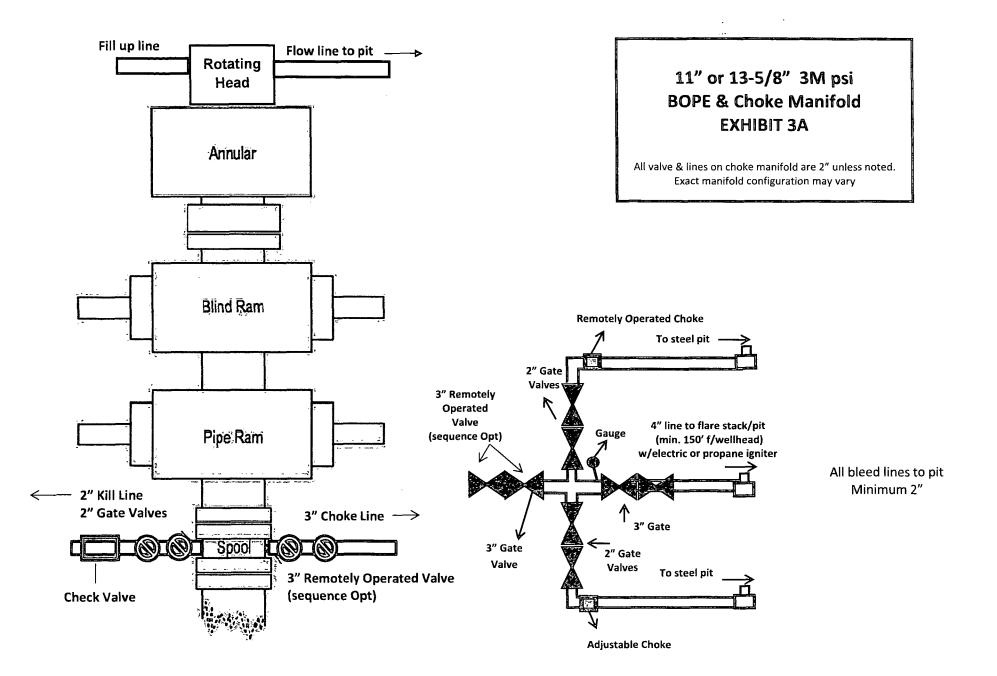

## 32. Additional remarks, continued

÷

,

Ŷ.

stabbing valve & kelly cock will be on derrick floor in case of need. No abnormal pressures or temperatures are expected in this well. No nearby wells have encountered any well control problems.