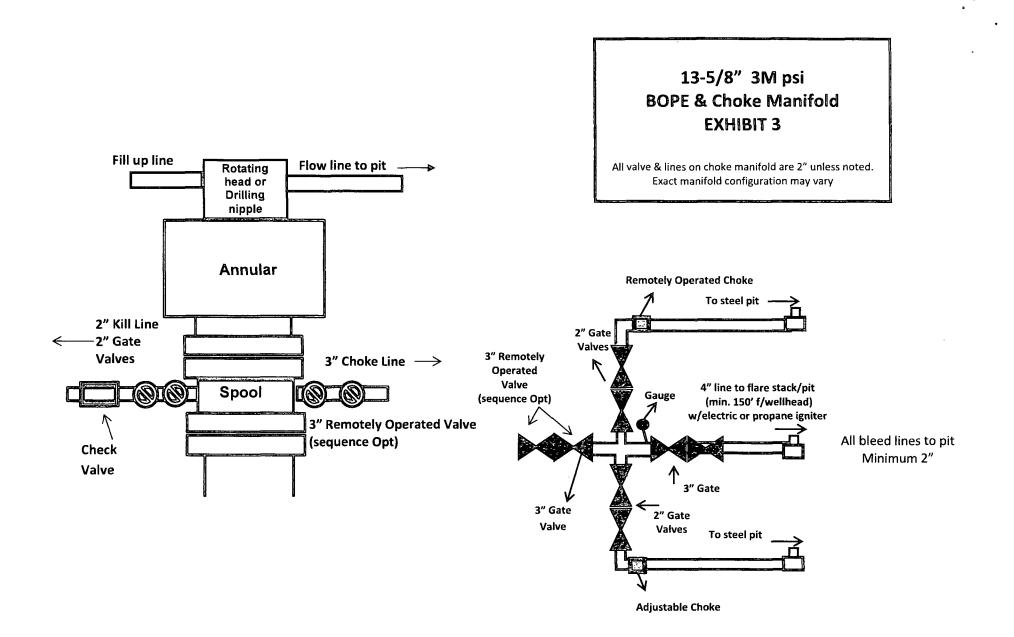

## 32. Additional remarks, continued

÷

,

Ŷ.

stabbing valve & kelly cock will be on derrick floor in case of need. No abnormal pressures or temperatures are expected in this well. No nearby wells have encountered any well control problems.