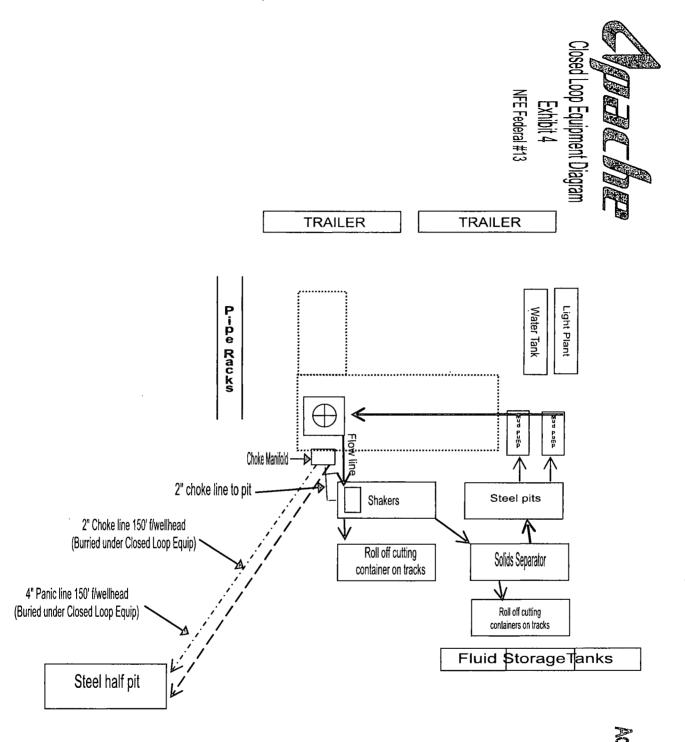

|                                                                                                                                            |                                                                           |  |

•

1

\*\* OPERATOR-SUBMITTED \*\* OPERATOR-SUBMITTED \*\* OPERATOR-SUBMITTED \*\*

ŗ

## Additional data for EC transaction #202676 that would not fit on the form

## 32. Additional remarks, continued

÷

,

Ŷ.

stabbing valve & kelly cock will be on derrick floor in case of need. No abnormal pressures or temperatures are expected in this well. No nearby wells have encountered any well control problems.

,





~~ .

-1



Ŀ



Existing well pad

Ŀ