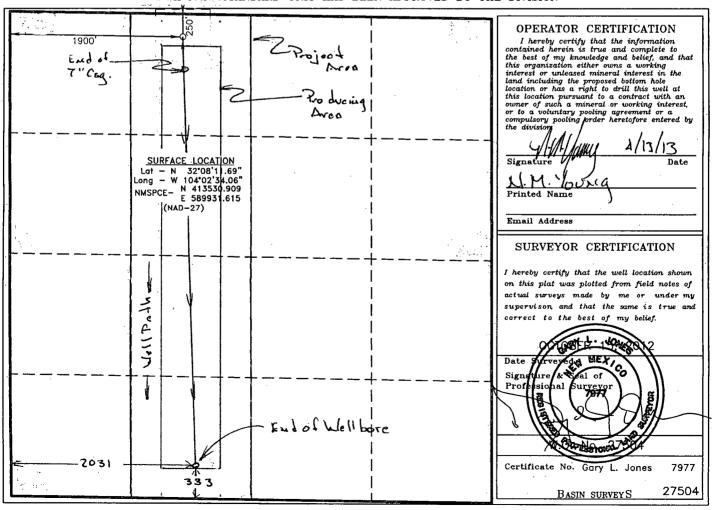

## WELL LOCATION AND ACREAGE DEDICATION PLAT

☐ AMENDED REPORT

| API Number    | Pool Code  |                                         | Pool Name    |             |  |  |
|---------------|------------|-----------------------------------------|--------------|-------------|--|--|
| 30-015-4      | 0974 96217 | Southwest                               | Willow Lake: | Bone Spring |  |  |
| Property Code | ,          | · , · · · · · · · · · · · · · · · · · · | Well Number  |             |  |  |
| 39632         | MALAGA 1   | 3 CN FEDERAL COM                        |              | 1H          |  |  |
| OGRID No.     |            | Operator Name                           |              | Elevation   |  |  |
| 14744         | MEWBOL     | RNE OIL COMPANY                         |              | 2893'       |  |  |

#### Surface Location

| UL or lot No. | Section | Township | Range | Lot Idn | Feet from the | North/South line | Feet from the | East/West line | County |
|---------------|---------|----------|-------|---------|---------------|------------------|---------------|----------------|--------|
| С             | 13      | 25 S     | 28 E  |         | 250           | NORTH            | 1900          | WEST           | EDDY   |

### Bottom Hole Location If Different From Surface

| UL or lot No.   | Section | Township   | Range         | Lot Idn | Feet from the | North/South line | Feet from the | East/West line | County |
|-----------------|---------|------------|---------------|---------|---------------|------------------|---------------|----------------|--------|
| N               | 13      | 255        | 28E           |         | 333           | South            | 2031          | West           | Eddy   |
| Dedicated Acres | Joint o | r Infill ( | Consolidation | Code Or | der No.       |                  |               |                |        |

NO ALLOWABLE WILL BE ASSIGNED TO THIS COMPLETION UNTIL ALL INTERESTS HAVE BEEN CONSOLIDATED OR A NON-STANDARD UNIT HAS BEEN APPROVED BY THE DIVISION