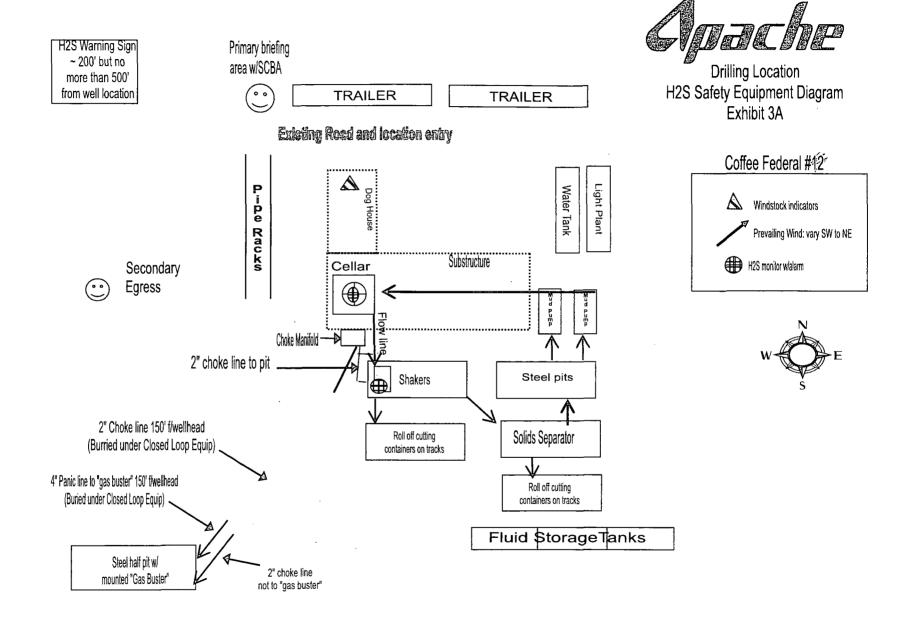

# CHAIDDY MOTICES AND DEDODTS ON WELLS

| 3011001                                                                                                                                                                                                                                                                   | 1414120025                                                                                                                                   | 6. If Indian, Allottee or Tribe Name                                                                                                                     |                                                                                                          |                                                                                           |  |  |  |
|---------------------------------------------------------------------------------------------------------------------------------------------------------------------------------------------------------------------------------------------------------------------------|----------------------------------------------------------------------------------------------------------------------------------------------|----------------------------------------------------------------------------------------------------------------------------------------------------------|----------------------------------------------------------------------------------------------------------|-------------------------------------------------------------------------------------------|--|--|--|
| Do not use thi<br>abandoned we                                                                                                                                                                                                                                            | 6. If Indian, Al                                                                                                                             |                                                                                                                                                          |                                                                                                          |                                                                                           |  |  |  |
| SUBMIT IN TRI                                                                                                                                                                                                                                                             | 7. If Unit or CA                                                                                                                             | 7. If Unit or CA/Agreement, Name and/or No.                                                                                                              |                                                                                                          |                                                                                           |  |  |  |
| 1. Type of Well                                                                                                                                                                                                                                                           |                                                                                                                                              |                                                                                                                                                          | 8. Well Name a                                                                                           | and No.<br>ee Attached                                                                    |  |  |  |
| Oil Well 🔲 Gas Well 🔲 Oth                                                                                                                                                                                                                                                 |                                                                                                                                              |                                                                                                                                                          |                                                                                                          |                                                                                           |  |  |  |
| Name of Operator     APACHE CORPORATION                                                                                                                                                                                                                                   | 9. API Well No<br>MultipleS                                                                                                                  | API Well No.     MultipleSee Attached                                                                                                                    |                                                                                                          |                                                                                           |  |  |  |
| 3a. Address<br>303 VETERANS AIRPARK LA<br>MIDLAND, TX 79705                                                                                                                                                                                                               |                                                                                                                                              | 10. Field and Pool, or Exploratory<br>CEDAR LAKE                                                                                                         |                                                                                                          |                                                                                           |  |  |  |
| 4. Location of Well (Footage, Sec., T.                                                                                                                                                                                                                                    | 11. County or F                                                                                                                              | 11. County or Parish, and State                                                                                                                          |                                                                                                          |                                                                                           |  |  |  |
| MultipleSee Attached                                                                                                                                                                                                                                                      | EDDY CO                                                                                                                                      | EDDY COUNTY, NM                                                                                                                                          |                                                                                                          |                                                                                           |  |  |  |
| 12. CHECK APPR                                                                                                                                                                                                                                                            | ROPRIATE BOX(ES) TO                                                                                                                          | O INDICATE NATURE OF I                                                                                                                                   | NOTICE, REPORT, OR O                                                                                     | THER DATA                                                                                 |  |  |  |
| TYPE OF SUBMISSION                                                                                                                                                                                                                                                        | TYPE OF ACTION                                                                                                                               |                                                                                                                                                          |                                                                                                          |                                                                                           |  |  |  |
| <b>⊠</b> Notice of Intent                                                                                                                                                                                                                                                 | ☐ Acidize                                                                                                                                    | □ Deepen                                                                                                                                                 | ☐ Production (Start/Resun                                                                                | ne) Water Shut-Off                                                                        |  |  |  |
|                                                                                                                                                                                                                                                                           | Alter Casing                                                                                                                                 | ☐ Fracture Treat                                                                                                                                         | Reclamation                                                                                              | Well Integrity                                                                            |  |  |  |
| ☐ Subsequent Report                                                                                                                                                                                                                                                       | □ Casing Repair                                                                                                                              | ■ New Construction                                                                                                                                       | □ Recomplete                                                                                             | ☑ Other<br>Change to Original A                                                           |  |  |  |
| ☐ Final Abandonment Notice                                                                                                                                                                                                                                                | ☐ Change Plans                                                                                                                               | Plug and Abandon                                                                                                                                         | lug and Abandon                                                                                          |                                                                                           |  |  |  |
|                                                                                                                                                                                                                                                                           | ☐ Convert to Injection                                                                                                                       | Plug Back                                                                                                                                                | ■ Water Disposal                                                                                         | PD                                                                                        |  |  |  |
| <ol> <li>Describe Proposed or Completed Ope<br/>If the proposal is to deepen directiona<br/>Attach the Bond under which the wor<br/>following completion of the involved<br/>testing has been completed. Final Ab<br/>determined that the site is ready for fi</li> </ol> | Ily or recomplete horizontally,<br>k will be performed or provide<br>operations. If the operation re<br>andonment Notices shall be fil       | give subsurface locations and measure the Bond No. on file with BLM/BIA sults in a multiple completion or reco                                           | ared and true vertical depths of all A. Required subsequent reports sloppletion in a new interval, a For | l pertinent markers and zones. hall be filed within 30 days rm 3160-4 shall be filed once |  |  |  |
| BOND#: BLM-CO-1463 / NM                                                                                                                                                                                                                                                   | 3000736                                                                                                                                      |                                                                                                                                                          |                                                                                                          |                                                                                           |  |  |  |
| Apache Corporation proposes type preventer. The BOP will using a test plug. After interm of an annular bag type preven installed & utilized continuousl surface pressure is not expect                                                                                    | be nippled up on the 13-<br>ediate csg is set & cemer<br>ter, middle blind rams, ar<br>y until TD is reached. Th<br>ed to exceed 2M psi). Bl | 3/8? surface csg head & testented a 13-5/8? or a 11? 3M Bond bottom pipe rams (see EXF<br>the BOP will be tested at 2000<br>The calculated to be approxi | ed to 2000psi OP consisting HIBIT 3A) will be psi (maximum imately 2819                                  | <b>ECEIVED</b> APR <b>1 5</b> 2013                                                        |  |  |  |
| nountil Hit I De X. accordated ear                                                                                                                                                                                                                                        | unmont will be tected ac-                                                                                                                    | nor H. M. Hrilling (Inorotione (                                                                                                                         | arger #2 The                                                                                             | <b>E</b>                                                                                  |  |  |  |

psi. All BOPs & associated equipment will be tested as per BLM Drilling Operations Order #2. The BOPs will be operated and checked each 24 hr period & the blind rams will be operated & checked when the drill pipe is out of the hole. Functional tests will be documented on the daily driller?s log. ?EXHIBITS 3 & 3A? also show a 3M psi choke manifold with a 3? blow down line. Full opening

## 32. Additional remarks, continued

stabbing valve & kelly cock will be on derrick floor in case of need. No abnormal pressures or temperatures are expected in this well. No nearby wells have encountered any well control problems.