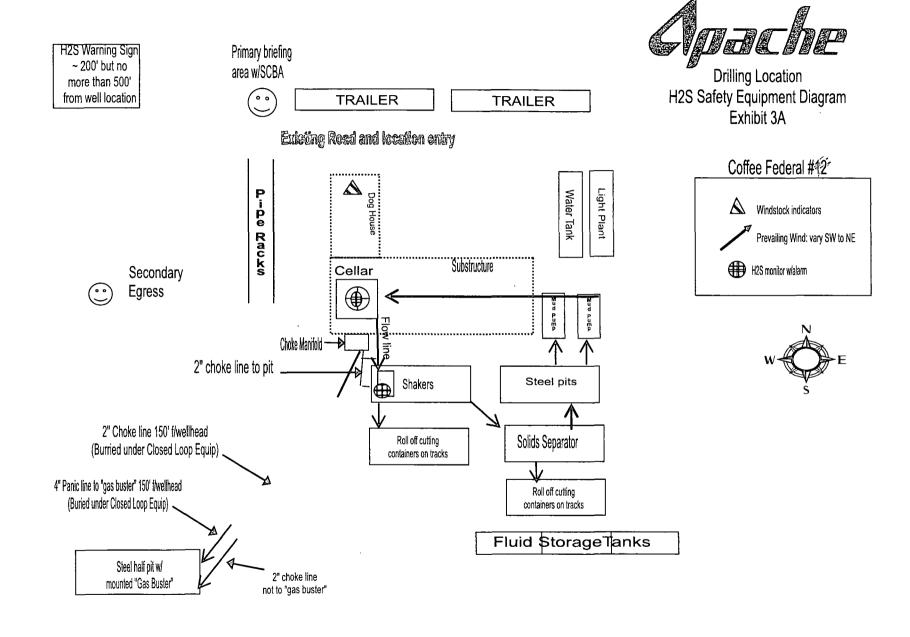

Contact: SORINA L FLORES

BOND#: BLM-CO-1463 / NMB000736

determined that the site is ready for final inspection.)

Apache Corporation proposes to use a 13-5/8? 3M psi WP BOP (EXHIBIT 3) consisting of an annular bat type preventer. The BOP will be nippled up on the 13-3/8? surface csg head & tested to 2000psi using a test plug. After intermediate csg is set & cemented a 13-5/8? or a 11? 3M BOP consisting of an annular bag type preventer, middle blind rams, and bottom pipe rams (see EXHIBIT 3A) will be installed & utilized continuously until TD is reached. The BOP will be tested at 2000 psi (maximum surface pressure is not expected to exceed 2M psi). BHP is calculated to be approximately 2819 psi. All BOPs & associated equipment will be tested as per BLM Drilling Operations Order #2. The BOPs will be operated and checked each 24 hr period & the blind rams will be operated & checked when the drill pipe is out of the hole. Functional tests will be documented on the daily driller?s log. ?EXHIBITS 3 & 3A? also show a 3M psi choke manifold with a 3? blow down line. Full opening