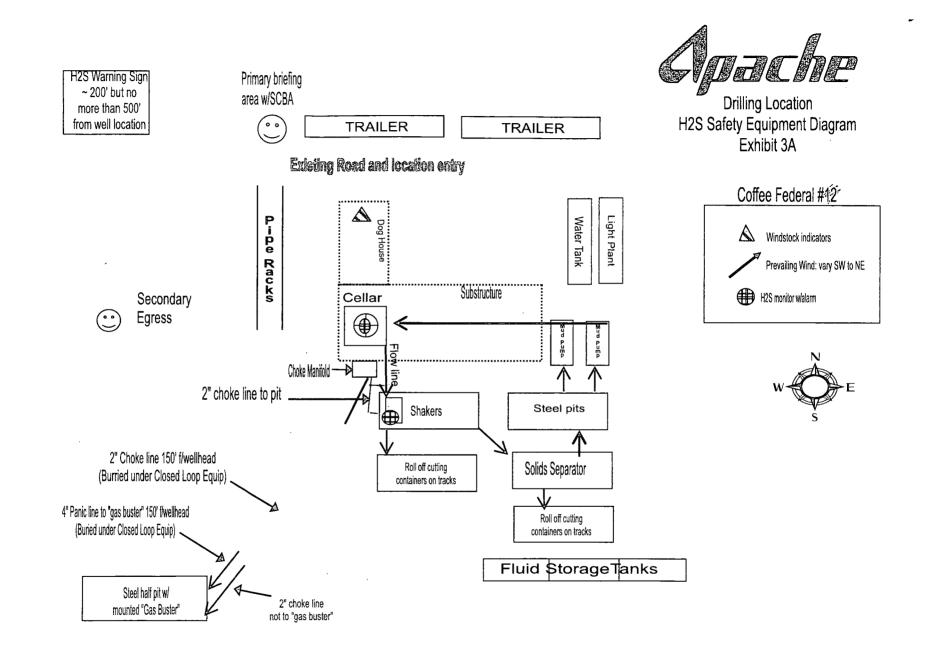

## 32. Additional remarks, continued

stabbing valve & kelly cock will be on derrick floor in case of need. No abnormal pressures or temperatures are expected in this well. No nearby wells have encountered any well control problems.