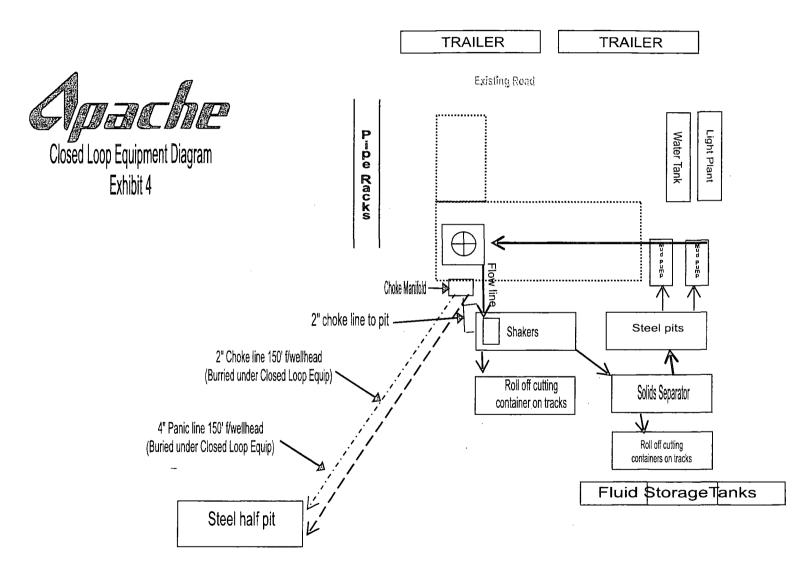

## 32. Additional remarks, continued

stabbing valve & kelly cock will be on derrick floor in case of need. No abnormal pressures or temperatures are expected in this well. No nearby wells have encountered any well control problems.