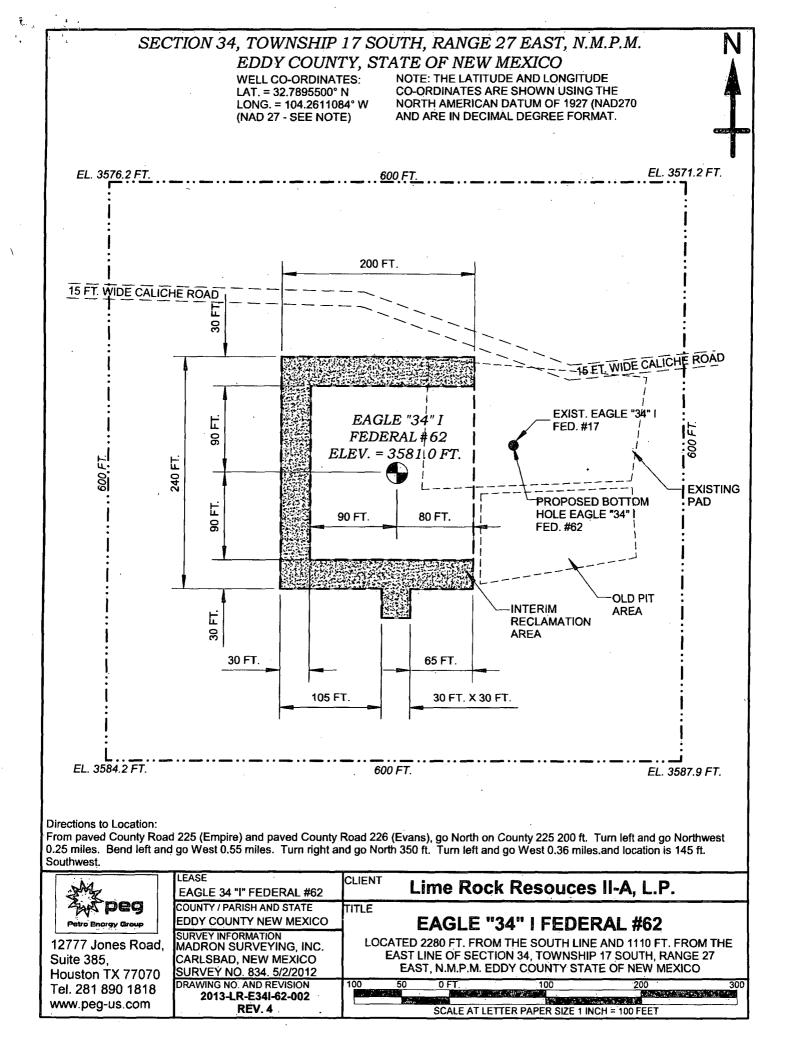

| District I<br>1625 N. French Du<br>District II<br>1301 W. Grand A<br>District III<br>1000 Rio Brazos R<br>District IV<br>1220 S. St. Francis | venue, Artesi<br>Rd., Aztec, NI | ia, NM 88210<br>M 87410  | E                | OILC                  | nerals & N<br>CONSER<br>220 Sout | v Mexico<br>I Resources Depa<br>TON DIVISIC<br>Francis Dr.<br>M 87505 |                                                       | Form C-102<br>Revised October 15,2009<br>Submit one copy to appropriate<br>District Office |                          |         |                                  |  |  |
|----------------------------------------------------------------------------------------------------------------------------------------------|---------------------------------|--------------------------|------------------|-----------------------|----------------------------------|-----------------------------------------------------------------------|-------------------------------------------------------|--------------------------------------------------------------------------------------------|--------------------------|---------|----------------------------------|--|--|
|                                                                                                                                              |                                 | W                        | /ELL LO          | OCATIO                | N AND                            | ACR                                                                   | EAGE DEDIC                                            | CATION PL                                                                                  | AT                       |         |                                  |  |  |
| 30-0                                                                                                                                         | 30-015-41285 96836              |                          |                  |                       |                                  |                                                                       | <sup>3</sup> Pool Name<br>RED LAKE;GLORIETA-YESO NE ✓ |                                                                                            |                          |         |                                  |  |  |
| <sup>4</sup> Property                                                                                                                        | Code                            |                          |                  |                       | ° Pr                             | operty N                                                              |                                                       |                                                                                            | <sup>6</sup> Well Number |         |                                  |  |  |
| 3089                                                                                                                                         | 55 /                            |                          |                  | I                     | EAGLE "                          | 34" I 🗄                                                               | FEDERAL                                               | 1.                                                                                         |                          |         | 62                               |  |  |
| <sup>7</sup> OGRID<br>27755                                                                                                                  |                                 |                          |                  | LIME                  | •                                | erator N<br>ESOU                                                      | <sup>Name</sup><br>JRCES II-A, L.F                    | ).                                                                                         |                          |         | <sup>9</sup> Elevation<br>3581.4 |  |  |
| · · · · · · · · · · · · · · · · · · ·                                                                                                        |                                 |                          |                  |                       | <sup>10</sup> Surf               | face I                                                                | Location                                              |                                                                                            |                          |         |                                  |  |  |
| UL or lot no.<br>I                                                                                                                           | Section<br>34                   | Township<br>17 S         | Range<br>27 E    | Lot Idn               | Feet from<br>2280                |                                                                       | North/South line<br>SOUTH                             | Feet from the<br>1110                                                                      | East/We<br>EAS           | •••••   | County<br>EDDY                   |  |  |
|                                                                                                                                              |                                 |                          | <sup>11</sup> Bc | ottom Ho              | le Locati                        | on If                                                                 | Different Fror                                        | n Surface                                                                                  | •                        |         |                                  |  |  |
| UL or lot no.                                                                                                                                | Section                         | Township                 | Range            | Lot Idn               | Feet from                        | the                                                                   | North/South line                                      | Feet from the                                                                              | East/We                  | st line | County                           |  |  |
| I                                                                                                                                            | 34                              | 17 S                     | 27 E             | •                     | 2310                             |                                                                       | SOUTH                                                 | 990                                                                                        | EAS                      | ST      | EDDY                             |  |  |
| <sup>12</sup> Dedicated Acres<br>4 0                                                                                                         | <sup>13</sup> Joint or          | r Infill <sup>14</sup> C | onsolidation     | Code <sup>13</sup> Or | der No.                          |                                                                       |                                                       |                                                                                            |                          |         |                                  |  |  |