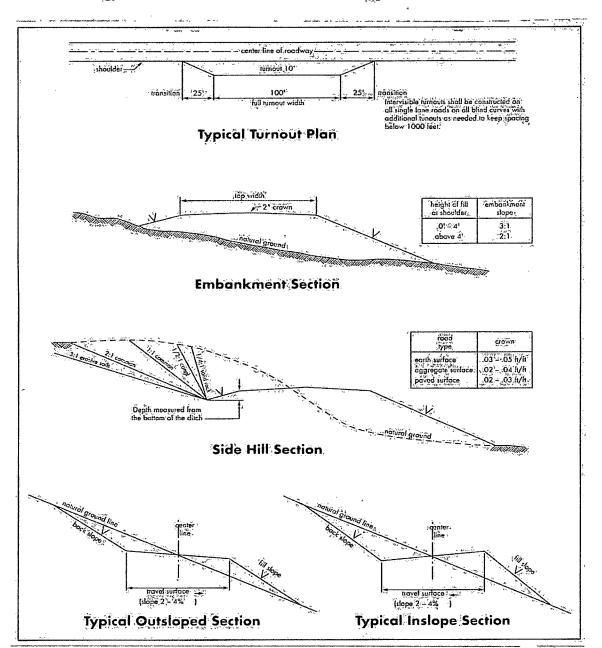

ossing(s).

Any existing cattleguard(s) on the access road shall be repaired or replaced if they are damaged or have deteriorated beyond practical use. The operator shall be responsible for the condition of the existing cattleguard(s) that are in place and are utilized during lease operations.

A gate shall be constructed and fastened securely to H-braces.

#### Fence Requirement

Where entry is required across a fence line, the fence shall be braced and tied off on both sides of the passageway prior to cutting.

The operator shall notify the private surface landowner or the grazing allotment holder prior to crossing any fence(s).

### **Public Access**

Public access on this road shall not be restricted by the operator without specific written approval granted by the Authorized Officer.



Figure 1 - Cross Sections and Plans For Typical Road Sections

## VII. DRILLING

· · · ·

### A. DRILLING OPERATIONS REQUIREMENTS

The BLM is to be notified a minimum of 4 hours in advance for a representative to witness:

- a. Spudding well
- b. Setting and/or Cementing of all casing strings
- c. BOPE tests

#### **Eddy** County

Call the Carlsbad Field Office, 620 East Greene St., Carlsbad, NM 88220, (575) 361-2822

- 1. A Hydrogen Sulfide (H2S) Drilling Plan shall be activated 500 feet prior to drilling into the Queen formation. As a result, the Hydrogen Sulfide area must meet Onshore Order 6 requirements, which includes equipment and personnel/public protection items. If Hydrogen Sulfide is encountered, please provide measured values and formations to the BLM.
- 2. Unless the product