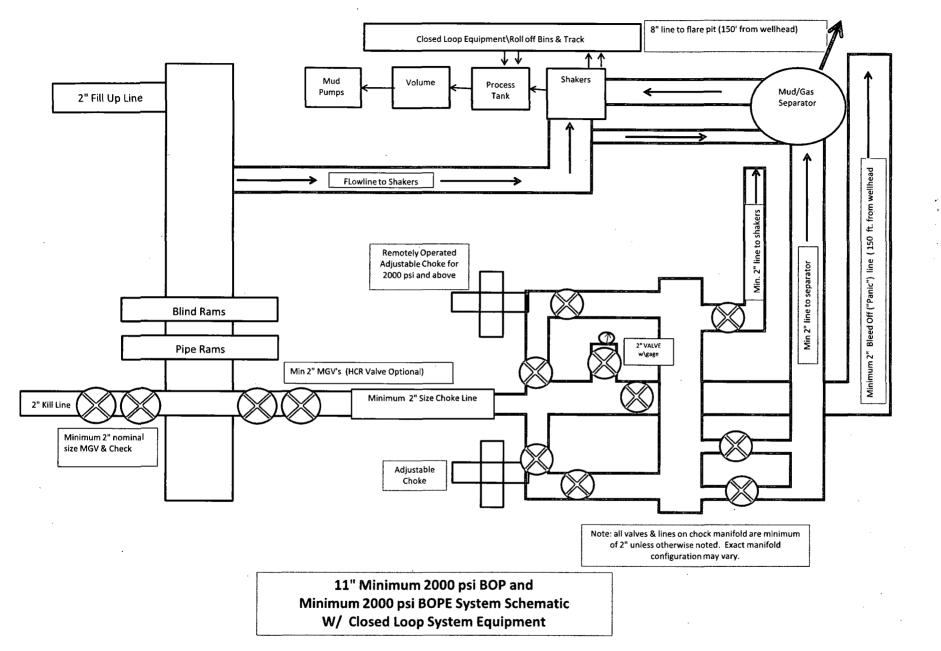

|                                                                                                                |





# LIME ROCK RESOURCES II-A, L.P

#### Design: Closed Loop System with roll-off steel bins (pits)

**CRI/HOBBS** will supply (2) bins (100 bbl) volume, rails and transportation relating to the Close Loop System. Specification of the Closed Loop System is attached.

Contacts: Gary Wallace (432) 638-4076 Cell (575) 393-1079 Office

Scomi Oil Tool: Supervisor – Armando Soto (432) 553-7979 Hobbs, NM

Monitoring 24 Hour service Equipment:

Centrifuges – Derrick Brand Rig Shakers – Brandt Brand D-watering Unit Air pumps on location for immediate remediation process Layout of Close Loop System with bins, centrifuges and shakers attached.

Cuttings and associated liquids will be hauled to a State regulated third party disposal site (CRI or Controlled Recovery, Inc.). The disposal site permit is D