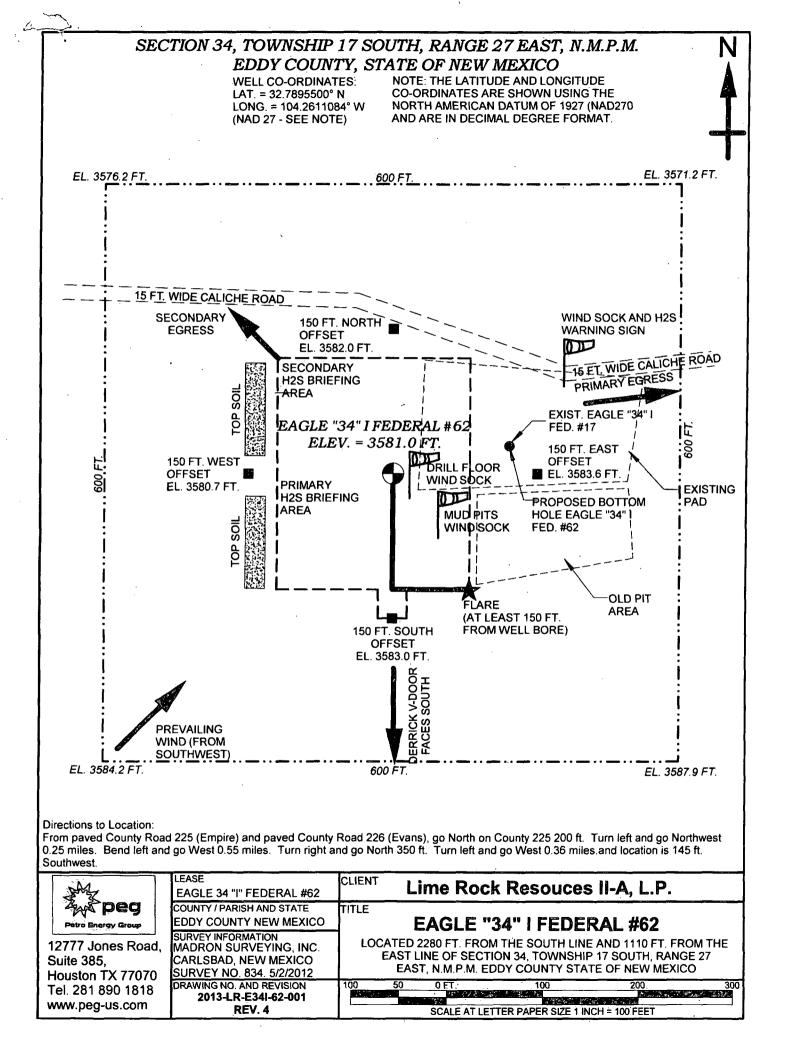

| DCD | Artesia |
|-----|---------|
|-----|---------|

|                                                                                                                                                                               | OCD Artesia                                                                       |                                                          |                                           |  |  |  |  |
|-------------------------------------------------------------------------------------------------------------------------------------------------------------------------------|-----------------------------------------------------------------------------------|----------------------------------------------------------|-------------------------------------------|--|--|--|--|
| Form 3160-3<br>(August 2007)                                                                                                                                                  |                                                                                   | OMB N                                                    | APPROVED<br>o. 1004-0137<br>July 31, 2010 |  |  |  |  |
| UNITED STA<br>DEPARTMENT OF TH<br>BUREAU OF LAND M                                                                                                                            | IE INTERIOR                                                                       | 5. Lease Serial No.<br>NMLC-064050-A                     |                                           |  |  |  |  |
| APPLICATION FOR PERMIT                                                                                                                                                        | •                                                                                 | 6. If Indian, Allotee                                    | or Tribe Name                             |  |  |  |  |
| la. Type of work: I DRILL                                                                                                                                                     | ENTER                                                                             | 7. If Unit or CA Agree                                   | eement, Name and No.                      |  |  |  |  |
| Ib. Type of Well: Oil Well Gas Well Other                                                                                                                                     |                                                                                   | 8. Lease Name and<br>EAGLE 34 I FEDE                     |                                           |  |  |  |  |
| 2. Name of Operator LIME ROCK RESOURCES II-A                                                                                                                                  | (277558)                                                                          | $-\frac{9. \text{ API Well No.}}{30-01}$                 | 5-41285                                   |  |  |  |  |
| 3a. Address 1111 BAGBY ST., STE. 4600<br>HOUSTON, TX 77070                                                                                                                    |                                                                                   |                                                          |                                           |  |  |  |  |
| 4. Location of Well (Report location clearly and in accordance with<br>At surface 2280' FSL & 1110' FEL                                                                       | th any State requirements.*)                                                      | 11. Sec., T. R. M. or E<br>UNIT 1-SEC.34-T               |                                           |  |  |  |  |
| At proposed prod. zonc 2310' FSL & 990' FEL<br>14. Distance in miles and direction from nearest town or post office*<br>9 MILES SOUTHEAST OF ARTESIA, NM                      |                                                                                   | 12. County or Parish<br>EDDY                             | 13. State                                 |  |  |  |  |
| 15. Distance from proposed* <b>210'</b><br>location to nearest<br>property or lease line, ft.                                                                                 | 16. No. of acres in lease<br><b>160</b>                                           | 17. Spacing Unit dedicated to this <b>40</b>             | well                                      |  |  |  |  |
| (Also to nearest drig. unit line, if any)         18. Distance from proposed location*<br>to nearest well, drilling, completed,<br>applied for, on this lease, ft.       114' | 19. Proposed Depth<br>MD 4816'<br>TVD 4800'                                       | 20. BLM/BIA Bond No. on file<br>NMB-000716<br>NMB-000756 | 4/BIA Bond No. on file<br>000716          |  |  |  |  |
| 21. Elevations (Show whether DF, KDB, RT, GL, etc.)<br>3581' GL                                                                                                               | 22. Approximate date work will sta<br>8/17/13                                     |                                                          |                                           |  |  |  |  |
| <ol> <li>A Drilling Plan.</li> <li>A Surface Use Plan (if the location is on National Forest Sys SUPO must be filed with the appropriate Forest Service Office)</li> </ol>    | 6. Such other site<br>BLM.                                                        | ation<br>specific information and/or plans as            |                                           |  |  |  |  |
| 25. Signature Sufeld                                                                                                                                                          | Name (Printed/Typed)<br>LISA BARFIELD dba PE                                      | TRO ENERGY GROUP                                         | Date 21/2013                              |  |  |  |  |
| Title POA AGENT FOR LIME ROCK RESOURCES II-A,                                                                                                                                 | L.P.                                                                              |                                                          | 7                                         |  |  |  |  |
| Approved by (Signature) /s/ James Stovall                                                                                                                                     | Name (Printed/Typed) /S                                                           | James Stovall                                            | Date APR 2 2 2013                         |  |  |  |  |
| Title FIELD MANAGER                                                                                                                                                           | Office CARLSBAE                                                                   | FIELD OFFICE                                             |                                           |  |  |  |  |
| Application approval does not warrant or certify that the applicant<br>conduct operations thereon.<br>Conditions of approval, if any, are attached.                           | holds legal or equitable title to those righ                                      | is in the subject lease which would e<br>APPROVAL        | TUH TWU YEAR                              |  |  |  |  |
| Title 18 U.S.C. Section 1001 and Title 43 U.S.C. Section 1212, make it States any false, fictitious or fraudulent statements or representations                               | a crime for any person knowingly and vs as to any matter within its jurisdiction. |                                                          | <b>o</b> ,                                |  |  |  |  |
| (Continued on page 2)                                                                                                                                                         | APR 2 3 2013                                                                      | Roswell <sup>(</sup> Co                                  | Roswell Controlled Water Ba               |  |  |  |  |
|                                                                                                                                                                               | NMOCD ARTES                                                                       | A                                                        |                                           |  |  |  |  |
| Subject to General Requirements                                                                                                                                               | E ATTACHED FOR<br>NDITIONS OF AP                                                  |                                                          |                                           |  |  |  |  |