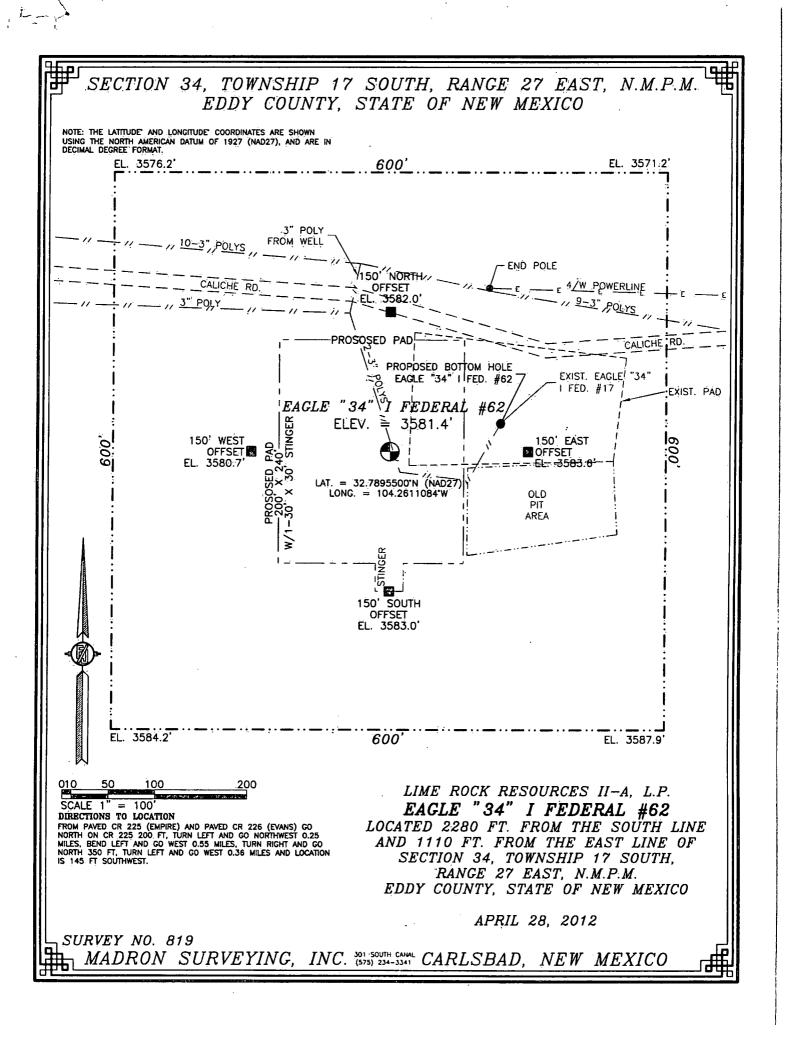

| DCD | Artesia |
|-----|---------|
|-----|---------|

|                                                                                                                                                                               | OCD Artesia                                                                       |                                                          |                                           |  |  |  |  |
|-------------------------------------------------------------------------------------------------------------------------------------------------------------------------------|-----------------------------------------------------------------------------------|----------------------------------------------------------|-------------------------------------------|--|--|--|--|
| Form 3160-3<br>(August 2007)                                                                                                                                                  |                                                                                   | OMB N                                                    | APPROVED<br>o. 1004-0137<br>July 31, 2010 |  |  |  |  |
| UNITED STA<br>DEPARTMENT OF TH<br>BUREAU OF LAND M                                                                                                                            | IE INTERIOR                                                                       | 5. Lease Serial No.<br>NMLC-064050-A                     |                                           |  |  |  |  |
| APPLICATION FOR PERMIT                                                                                                                                                        | •                                                                                 | 6. If Indian, Allotee                                    | or Tribe Name                             |  |  |  |  |
| la. Type of work: I DRILL                                                                                                                                                     | ENTER                                                                             | 7. If Unit or CA Agree                                   | eement, Name and No.                      |  |  |  |  |
| Ib. Type of Well: Oil Well Gas Well Other                                                                                                                                     |                                                                                   | 8. Lease Name and<br>EAGLE 34 I FEDE                     |                                           |  |  |  |  |
| 2. Name of Operator LIME ROCK RESOURCES II-A                                                                                                                                  | (277558)                                                                          | $-\frac{9. \text{ API Well No.}}{30-01}$                 | 5-41285                                   |  |  |  |  |
| 3a. Address 1111 BAGBY ST., STE. 4600<br>HOUSTON, TX 77070                                                                                                                    |                                                                                   |                                                          |                                           |  |  |  |  |
| 4. Location of Well (Report location clearly and in accordance with<br>At surface 2280' FSL & 1110' FEL                                                                       | th any State requirements.*)                                                      | 11. Sec., T. R. M. or E<br>UNIT 1-SEC.34-T               |                                           |  |  |  |  |
| At proposed prod. zonc 2310' FSL & 990' FEL<br>14. Distance in miles and direction from nearest town or post office*<br>9 MILES SOUTHEAST OF ARTESIA, NM                      |                                                                                   | 12. County or Parish<br>EDDY                             | 13. State                                 |  |  |  |  |
| 15. Distance from proposed* <b>210'</b><br>location to nearest<br>property or lease line, ft.                                                                                 | 16. No. of acres in lease<br><b>160</b>                                           | 17. Spacing Unit dedicated to this <b>40</b>             | well                                      |  |  |  |  |
| (Also to nearest drig. unit line, if any)         18. Distance from proposed location*<br>to nearest well, drilling, completed,<br>applied for, on this lease, ft.       114' | 19. Proposed Depth<br>MD 4816'<br>TVD 4800'                                       | 20. BLM/BIA Bond No. on file<br>NMB-000716<br>NMB-000756 | 4/BIA Bond No. on file<br>000716          |  |  |  |  |
| 21. Elevations (Show whether DF, KDB, RT, GL, etc.)<br>3581' GL                                                                                                               | 22. Approximate date work will sta<br>8/17/13                                     |                                                          |                                           |  |  |  |  |
| <ol> <li>A Drilling Plan.</li> <li>A Surface Use Plan (if the location is on National Forest Sys SUPO must be filed with the appropriate Forest Service Office)</li> </ol>    | 6. Such other site<br>BLM.                                                        | ation<br>specific information and/or plans as            |                                           |  |  |  |  |
| 25. Signature Sufeld                                                                                                                                                          | Name (Printed/Typed)<br>LISA BARFIELD dba PE                                      | TRO ENERGY GROUP                                         | Date 21/2013                              |  |  |  |  |
| Title POA AGENT FOR LIME ROCK RESOURCES II-A,                                                                                                                                 | L.P.                                                                              |                                                          | 7                                         |  |  |  |  |
| Approved by (Signature) /s/ James Stovall                                                                                                                                     | Name (Printed/Typed) /S                                                           | James Stovall                                            | Date APR 2 2 2013                         |  |  |  |  |
| Title FIELD MANAGER                                                                                                                                                           | Office CARLSBAE                                                                   | FIELD OFFICE                                             |                                           |  |  |  |  |
| Application approval does not warrant or certify that the applicant<br>conduct operations thereon.<br>Conditions of approval, if any, are attached.                           | holds legal or equitable title to those righ                                      | is in the subject lease which would e<br>APPROVAL        | TUH TWU YEAR                              |  |  |  |  |
| Title 18 U.S.C. Section 1001 and Title 43 U.S.C. Section 1212, make it States any false, fictitious or fraudulent statements or representations                               | a crime for any person knowingly and vs as to any matter within its jurisdiction. |                                                          | <b>o</b> ,                                |  |  |  |  |
| (Continued on page 2)                                                                                                                                                         | APR 2 3 2013                                                                      | Roswell <sup>(</sup> Co                                  | Roswell Controlled Water Ba               |  |  |  |  |
|                                                                                                                                                                               | NMOCD ARTES                                                                       | A                                                        |                                           |  |  |  |  |
| Subject to General Requirements                                                                                                                                               | E ATTACHED FOR<br>NDITIONS OF AP                                                  |                                                          |                                           |  |  |  |  |