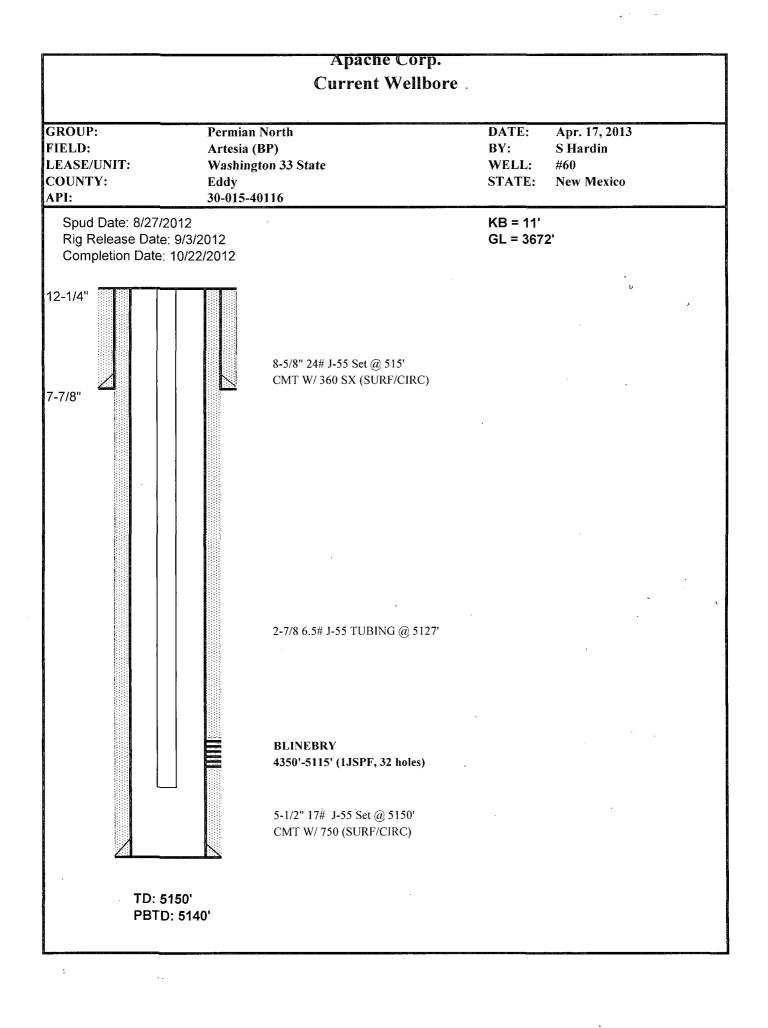

## <u>WASHINGTON 33 STATE #60</u> <u>30-015-40116</u> <u>PLUG BACK LOWER BLINEBRY & COMPLETION PADDOCK/BLINEBRY</u>

### **Relative Data:**

**Casing:** 5 1/2", 17 lb/ft, J-55 ID = 4.892" Drift = 4.767" Capacity = 0.02324 BBL/ft Burst = 5320 psi; 80% = 4256 psi **Tubing:** 2-7/8", 6.5 lb/ft, J-55, 8rd, EUE Capacity = 0.005794 bbl/ft Burst = 7260 psi; 80% = 5808 psi Collapse 7680 psi; 80% = 6144 psi Yield 99,660 lbs; 80% = 79,728 lbs

 $5 \frac{1}{2}$ " x 2 7/8" Annular capacity 0.0152 BBL/ft KB = 11 ft (AGL) TD = 5,150' KB

- 1. MIRUDDPU. Install BOP. Set CBP @ 4370' w/NO cmt. Test casing & CIBP TO 2500 psi. TIH spot 900 gallons 10% Acetic @ 4250'. Perforate the Paddock zone per log every 20' starting at 3650 to 4250'. (1 JSPF) (31 holes) using a charge that generates a .37" .42" diameter hole with a min. 21" penetration. RD wireline. RD WL.
- 2. RU wellhead tree saver & multi-stg frac tool for fracture stimulating. Acidize W/3500 gals of 15% NEFE HCl W/additives using 40 balls to divert evenly spaced throughout job at max rate but not exceeding 3000 psi surface pressure. Surge balls off perfs and allow to fall to bottom.

#### 3. Frac the Paddock dn csg according to vendor recommended procedure.

4. Flow back well until dead. RU reverse unit & swivel.

5. TIH W/4 3/4" bit & CO well to 5140'. Reverse circ clean. TOH & LD bit.

6. Hydrotest in hole with W/tbg for production as specified by the Artesia office. TIH W/pump & rods as specified by the Artesia office.

District 1 1625 N. French Dr., Hobbs, NM 88240 Phone: (575) 393-6161 Fax: (575) 393-0720 District III 811 S. First St., Artesia, NM 88210 Phone: (575) 748-1283 Fax: (575) 748-9720 District III 1000 Rio Brazos Road, Aztec, NM 87410 Phone: (505) 334-6178 Fax: (505) 334-6170 District IV 1220 S. St. Francis Dr., Santa Fe, NM 87505 Phone: (505) 476-3460 Fax: (505) 476-3462