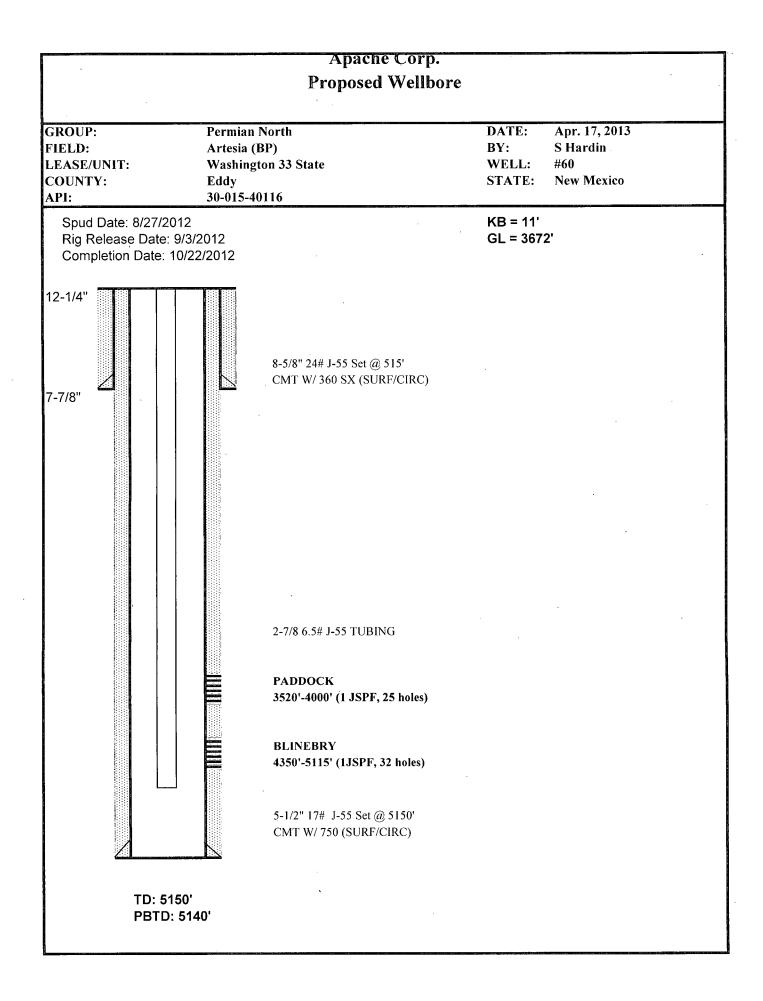

## <u>WASHINGTON 33 STATE #60</u> <u>30-015-40116</u> <u>PLUG BACK LOWER BLINEBRY & COMPLETION PADDOCK/BLINEBRY</u>

### **Relative Data:**

**Casing:** 5 1/2", 17 lb/ft, J-55 ID = 4.892" Drift = 4.767" Capacity = 0.02324 BBL/ft Burst = 5320 psi; 80% = 4256 psi **Tubing:** 2-7/8", 6.5 lb/ft, J-55, 8rd, EUE Capacity = 0.005794 bbl/ft Burst = 7260 psi; 80% = 5808 psi Collapse 7680 psi; 80% = 6144 psi Yield 99,660 lbs; 80% = 79,728 lbs

 $5 \frac{1}{2}$ " x 2 7/8" Annular capacity 0.0152 BBL/ft KB = 11 ft (AGL) TD = 5,150' KB

- 1. MIRUDDPU. Install BOP. Set CBP @ 4370' w/NO cmt. Test casing & CIBP TO 2500 psi. TIH spot 900 gallons 10% Acetic @ 4250'. Perforate the Paddock zone per log every 20' starting at 3650 to 4250'. (1 JSPF) (31 holes) using a charge that generates a .37" .42" diameter hole with a min. 21" penetration. RD wireline. RD WL.
- 2. RU wellhead tree saver & multi-stg frac tool for fracture stimulating. Acidize W/3500 gals of 15% NEFE HCl W/additives using 40 balls to divert evenly spaced throughout job at max rate but not exceeding 3000 psi surface pressure. Surge balls off perfs and allow to fall to bottom.

#### 3. Frac the Paddock dn csg according to vendor recommended procedure.

4. Flow back well until dead. RU reverse unit & swivel.

5. TIH W/4 3/4" bit & CO well to 5140'. Reverse circ clean. TOH & LD bit.

6. Hydrotest in hole with W/tbg for production as specified by the Artesia office. TIH W/pump & rods as specified by the Artesia office.

District 1 1625 N. French Dr., Hobbs, NM 88240 Phone: (575) 393-6161 Fax: (575) 393-0720 District III 811 S. First St., Artesia, NM 88210 Phone: (575) 748-1283 Fax: (575) 748-9720 District III 1000 Rio Brazos Road, Aztec, NM 87410 Phone: (505) 334-6178 Fax: (505) 334-6170 District IV 1220 S. St. Francis Dr., Santa Fe, NM 87505 Phone: (505) 476-3460 Fax: (505) 476-3462