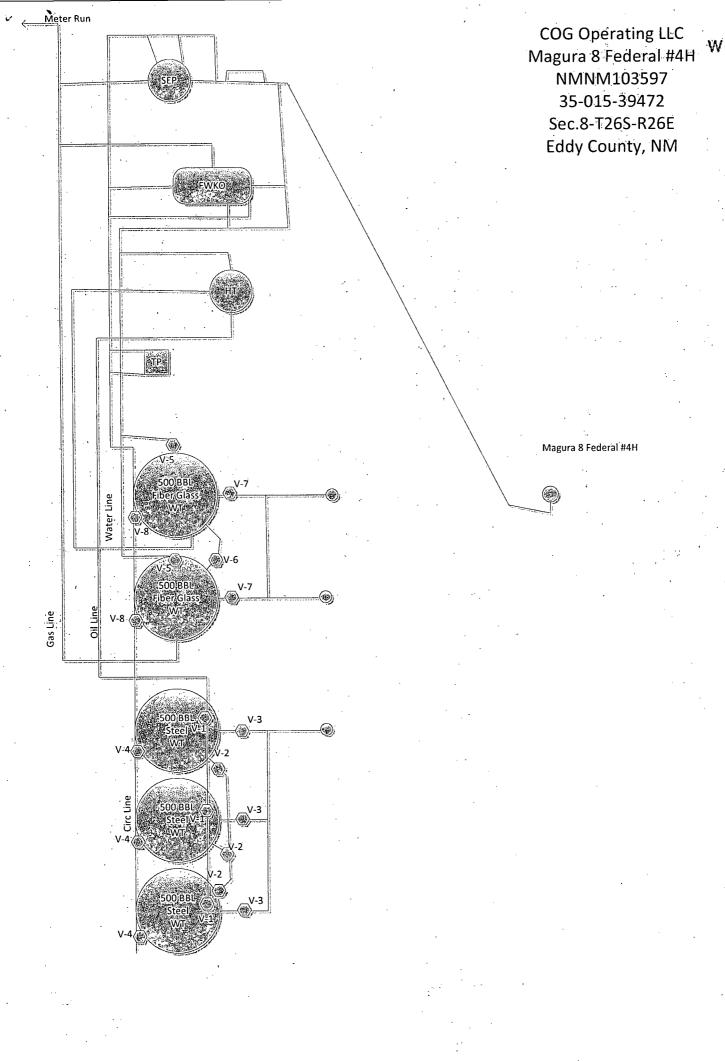

COG Operating LLC
Magura 8-Federal #4H
NMNM103597
30-015-39472
Sec 8-T265-R26E
Eddy County, NM

# 1. Production Phase (OT#1)

- A. Valvés #1,#2,#4,#5,#6,#8 Open
- B. Valve #3 Closed and Sealed
- C. Valve #7 Closed
- D. Valves on OT #2 and #3 Positioned:
  - 1. Valves #1,#2,#3 &#4 Closed and sealed

## Production Phase (OT #2)

- A. Valves #1,#2,#4,#5,#6,#8 Open
  - B. Valve #3 Closed and Sealed
  - C. Valve #7 Closed
  - D. Valves on OT #1 and #3 Positioned:
    - 1. Valves #1,#2,#3,#4 Closed and Sealed

#### Production Phase (OT #3)

- A. Valves #1,#2,#4,#5,#6,#8 Open
  - B., Valve #3 Closed and Sealed
  - C. Valve #7 closed
  - D. Valves on OT #2 and #1 Positioned:
    - 1. Valve #1,#2,#3 & #4\*Closed and Sealed

## II. Sales Phase (OT#1)

- A. Valves #1,#2 and #4 Closed and Sealed
- B. Valve #3 on OT #1 Open
- C. Valves on OT #2 and #3 Positioned:
  - 1. Valve #1 & #2 Open
  - 2. Valve #3 and #4 Closed and Sealed

#### Sales Phase (OT#2)

- A. Valves #1, #2 and #4 Closed and Sealed
- B. Valve #3 on OT #2 Open
- C. Valves on OT #1 and #3 Positioned:
  - 1. Valve #1 Open
  - 2. Valve #3 and #4 Closed and Sealed

# Sales Phase (OT #3)

- A. Valves #1,#2,and #4 Closed and Sealed
- B. Valve #3 on OT #3 Open
- C. Valves on OT #1 and #2 Positioned:
  - 1. Valve #1 and #2 Open
  - 2. Valve #3 and #4 Closed and Sealed