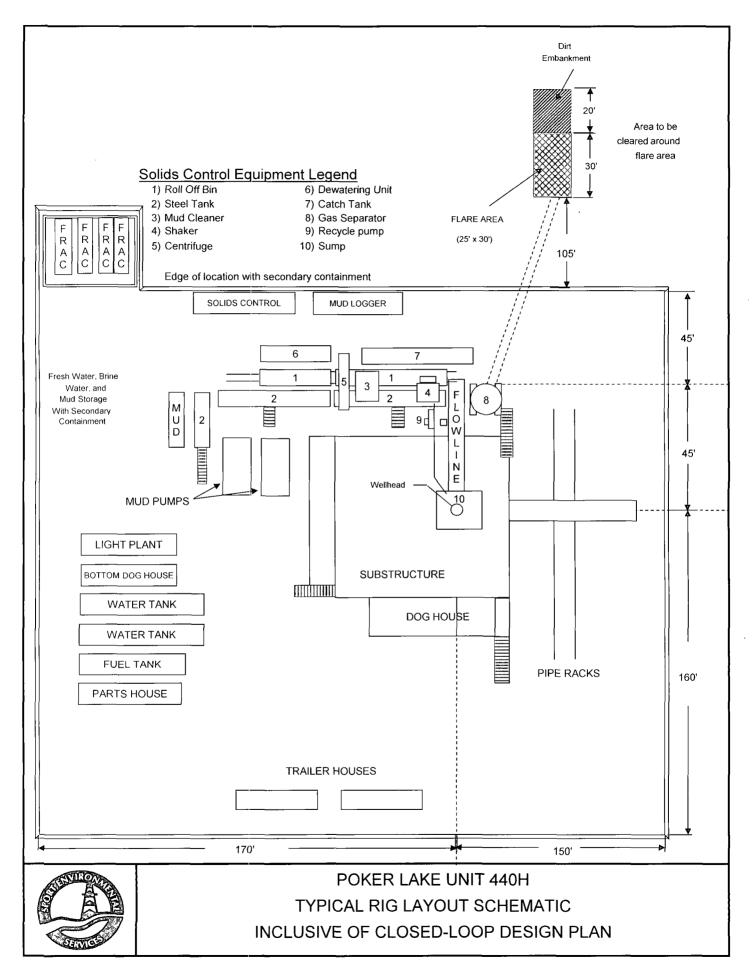

## BOPCO, L.P. Poker Lake Unit #440H Section 18, T-24-S, R-30-E Eddy County, NM

API#