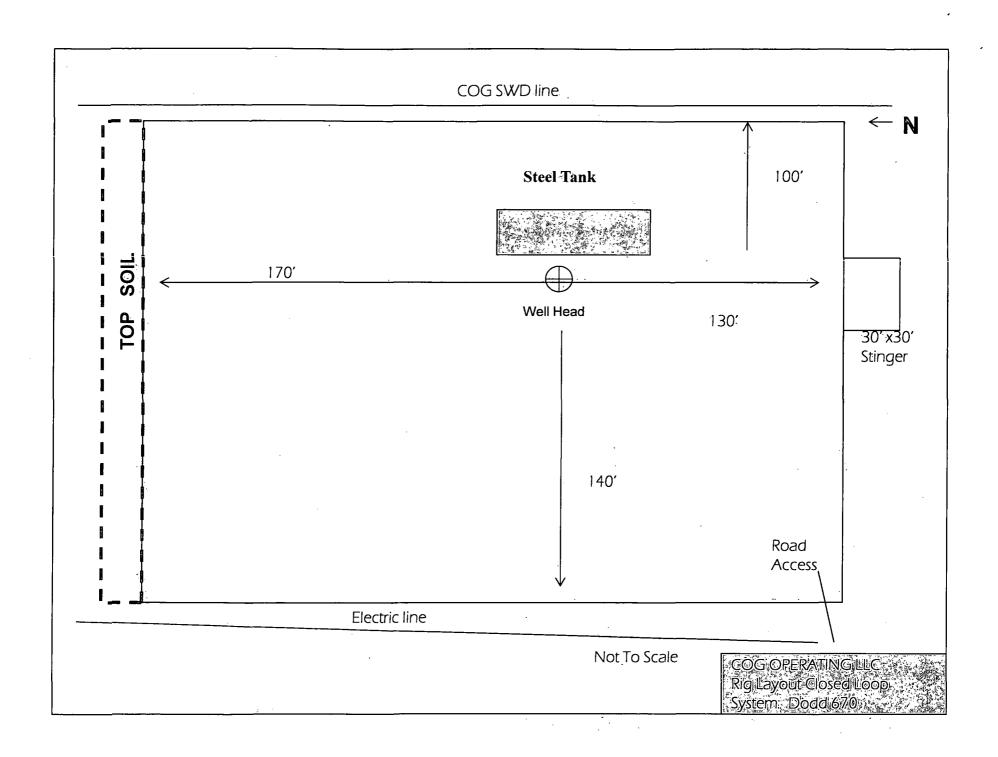

## Closed-Loop System Permit or Closure Plan Application

(that only use above ground steel tanks or haul-off bins and propose to implement waste removal for closure) Permit Closure Type of action: Instructions: Please submit one application (Form C-144 CLEZ) per individual closed-loop system request. For any application request other than for a closed-loop system that only use above ground steel tanks or haul-off bins and propose to implement waste removal for closure please submit a Form C-144. Please be advised that approval of this request does not relieve the operator of liability should operations result in pollution of surface water, ground water of the environment. Nor does approval relieve the operator of its responsibility to comply with any other applicable governmental authority's rules; regulations or ordinances. COG OPERATING LLC Operator: MIDLAND, TX 79701 ONE CONCHO CENTER, 600 W ILLINOIS AVE Address: DODD FEDERAL UNIT #670 API Number: 30:015-OCD Permit Number: **EDDY** U/L or Qtr/Qtr \_\_ <u>UL I</u> Section 15 Township\_ Center of Proposed Design: Latitude N/A Longitude Surface Owner: X Federal 3 State Private Tribal Trust or Indian Allotment Closed-loop System: Subsection H of 19.15.17.11.NMAC Operation: Drilling a new well Workover or Drilling (Applies to activities which require prior approvation a permit or notice of intent) 1 P&A ☐ Above Ground Steel Tanks or ☒ Haul-off Bins Signs: Subsection C of 19.15.17.11 NMAC APR 3 0 2013 : 12"x 24", 2" lettering, providing Operator's name, site location, and emergency telephone numbers Signed in compliance with 1945.3.103 NMAC NMOCD ARTS Closed-loop Systems Permit Application Attachment Checklist: | Subsection B of 19:15:17.9 NMAC Instructions: Each of the following items must be attached to the application. Please indicate, by a check mark in the box, that the documents are attachéd. Design Plan - based upon the appropriate requirements of 19.15.17.11 NMAC Derating and Maintenance Plan - based upon the appropriate requirements of 19.15.17.12 NMAC Closure Plan (Please complete Box 5) - based upon the appropriate requirements of Subsection C of 19.15.17.9 NMAC and 19.15.17.13 NMAC Previously Approved Design (attach copy of design) API Number: Previously Approved Operating and Maintenance Plan API Number: Waste Removal Closure For Closed-loop Systems That Utilize Above Ground Steel Tanks or Haul-off Bins Only: (19.15.17.13.D NMAC) Instructions: Please indentify the facility or facilities for the disposal of liquids, drilling fluids and drill cultings. Use attachment if more than two facilities are required. Disposal Facility Name: Disposal Facility Permit Number: ... R1966 GM INC Disposal Facility Name: Disposal Facility Permit Number: Will any of the proposed closed-loop system operations and associated activities occur on or in areas that will not be used for future service and operations? Yes (If yes, please provide the information below) No Required for impacted areas which will not be used for future service and operations: Soil Backfill and Cover Design Specifications - - based upon the appropriate requirements of Subsection H of 19.15.17.13 NMAC Re-vegetation Plan - based upon the appropriate requirements of Subsection I of 19.15.17.13 NMAC. Site Reclamation Plan - based upon the appropriate requirements of Subsection G of 19.15.17.13 NMAC