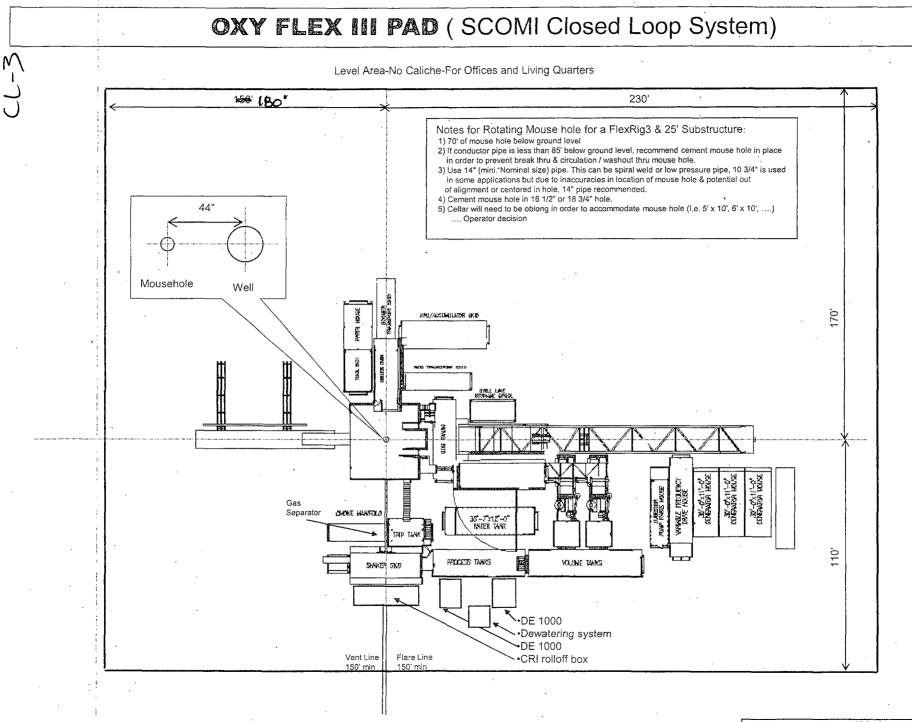

|                                                                                                                                                                                                                                                                                                                                                                                                                                                                                                                                                                                                                                                                                                      |

,

•

•



10

100 ft