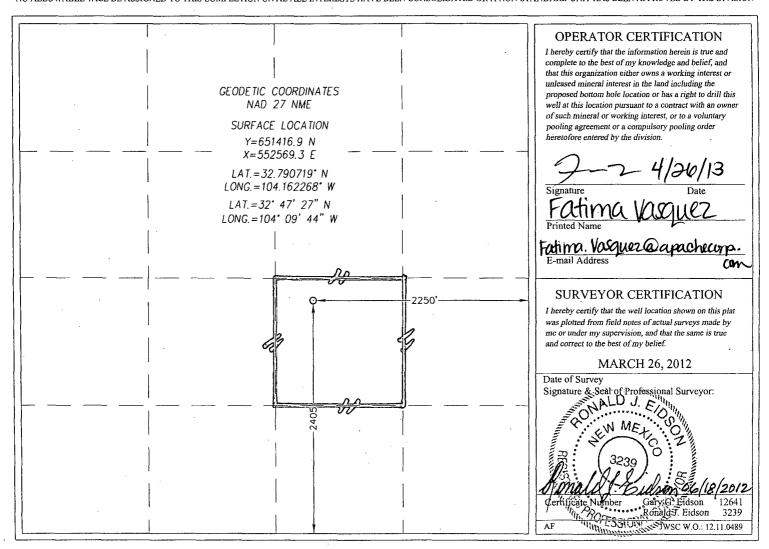

## 'WELL LOCATION AND ACREAGE DEDICATION PLAT

| 30-015-40441    |          |                    | 96830                |             |                   | Artesia, Glorieta-Yeso (0) |               |                |             |  |
|-----------------|----------|--------------------|----------------------|-------------|-------------------|----------------------------|---------------|----------------|-------------|--|
| Property Code   |          | Prope              |                      |             |                   | me J                       | Well Number   |                |             |  |
| 308712          |          | D STATE            |                      |             |                   |                            |               |                | <b>0</b> 85 |  |
| OGRID 1         |          | Operator Name      |                      |             |                   |                            |               | Elevation      |             |  |
| 873             |          | APACHE CORPORATION |                      |             |                   |                            |               |                | 3663'       |  |
|                 |          |                    |                      |             | Surface Loca      | ation                      | ,             |                |             |  |
| UL or lot No.   | Section  | Township           | Range                | Lot Idn     | Feet from the     | North/South line           | Feet from the | East/West line | County      |  |
| J               | -34      | 17-S               | 28-E                 |             | 2405              | SOUTH                      | 2250          | EAST           | EDDY        |  |
|                 |          |                    |                      | Bottom Hole | e Location If Dif | ferent From Surface        |               |                |             |  |
| UL or lot No.   | Section  | Township           | Range                | Lot Idn     | Feet from the     | North/South line           | Feet from the | East/West line | County      |  |
| Dedicated Acres | Joint or | Infill C           | L<br>Consolidation C | Code Orde   | er No.            | <u> </u>                   |               | <u>.</u>       | <u> </u>    |  |
| 40.0            |          |                    |                      |             |                   |                            |               |                |             |  |