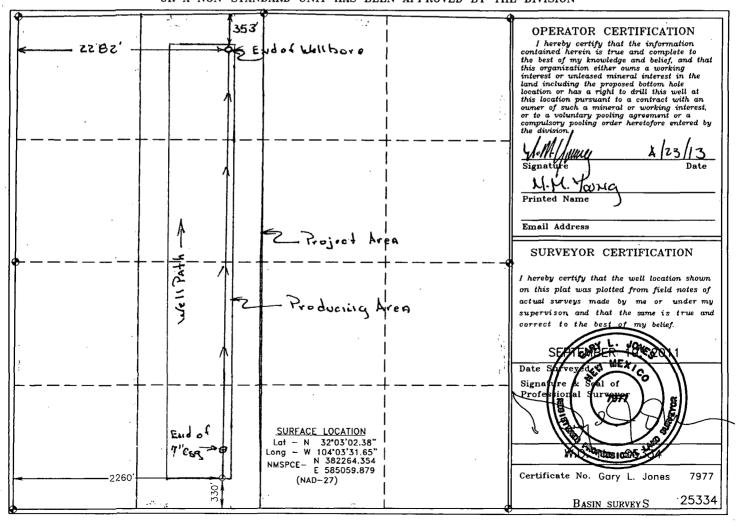

## 1000 Rio Brazos Rd., Aztec, NM 87410 DISTRICT IV 1220 S. St. Francis Dr., Santa Fe, NM 87505

WELL LOCATION AND ACREAGE DEDICATION PLAT

| API Number    | Pool Code | Pool Name            |        |  |  |
|---------------|-----------|----------------------|--------|--|--|
| 30-015-39423  | 51010     | Red Bluff South Bone | Spring |  |  |
| Property Code |           | Well Number          |        |  |  |
| 39610         | DELAWAR   |                      |        |  |  |
| OGRID No.     |           | Elevation            |        |  |  |
| 14744         | MEWBOL    | JRNE OIL COMPANY     | 2970'  |  |  |
|               | S         | Surface Location     |        |  |  |

| UL or lot No. | Section | Township | Range | Lot Idn | Feet from the | North/South line | Feet from the | East/West line | County |
|---------------|---------|----------|-------|---------|---------------|------------------|---------------|----------------|--------|
| N             | 11      | 26 S     | 28 E  | -       | 330           | SOUTH            | 2260          | WEST           | EDDY   |

## Bottom Hole Location If Different From Surface

| UL or lot No.  | Section   | Township    | Range       | Lot Idn | Feet from the | North/South line | Feet from the | East/West line | County |
|----------------|-----------|-------------|-------------|---------|---------------|------------------|---------------|----------------|--------|
|                | 11        | 265         | 28 E        |         | 353           | North            | 2282          | West           | Eddy   |
| Dedicated Acre | s Joint o | r Infill Co | nsolidation | Code Or | der No.       |                  |               |                |        |
| 160            |           |             |             |         |               |                  |               |                |        |

NO ALLOWABLE WILL BE ASSIGNED TO THIS COMPLETION UNTIL ALL INTERESTS HAVE BEEN CONSOLIDATED OR A NON-STANDARD UNIT HAS BEEN APPROVED BY THE DIVISION