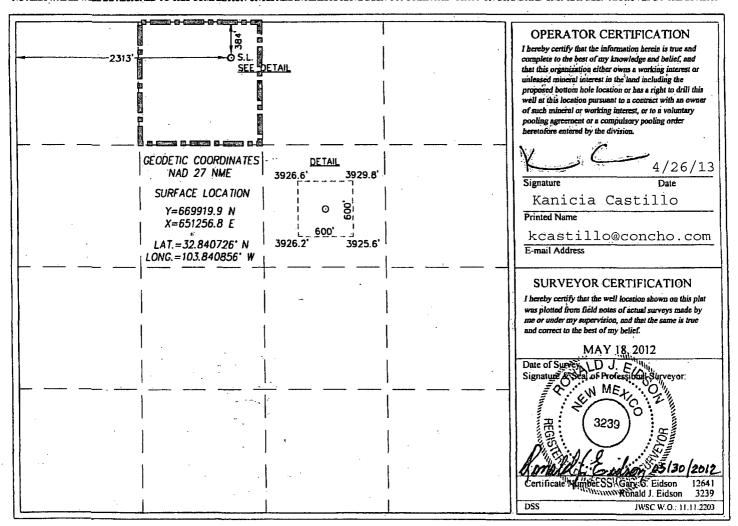

## WELL LOCATION AND ACREAGE DEDICATION PLAT

| APi Number    | Pool Code | Pool Name          |                 |  |  |
|---------------|-----------|--------------------|-----------------|--|--|
| 30-015-40727  | 26770     | Fren;Glorieta-Yeso |                 |  |  |
| Property Code |           | y Name             | Well Number     |  |  |
| 3 0 5 6 0 7   |           | Y UNIT             | 645             |  |  |
| OGRID No.     | Operator  | or Name            | Elevation 3925' |  |  |
| 4323          | Chevron   | LUSA               |                 |  |  |

|                                                | UL or lot No.<br>C | Section<br>14 | Township<br>17-S | Range<br>31-E | Lot Idn | Feet from the 384 | North/South line NORTH | Feet from the 2313 | East/West line WEST | County<br>EDDY |  |
|------------------------------------------------|--------------------|---------------|------------------|---------------|---------|-------------------|------------------------|--------------------|---------------------|----------------|--|
| Bottom Hole Location If Different From Surface |                    |               |                  |               |         |                   |                        |                    |                     |                |  |

UL or lot No. Lot Idn Feet from the North/South line Fcet from the East/West line County Township Range Section Dedicated Acres Joint or Infill Consolidation Code Order No.

40

NO ALLOWABLE WILL BE ASSIGNED TO THIS COMPLETION UNTIL ALL INTERESTS HAVE BEEN CONSOLIDATED OR A NON-STANDARD UNIT HAS BEEN APPROVED BY THE DIVISION