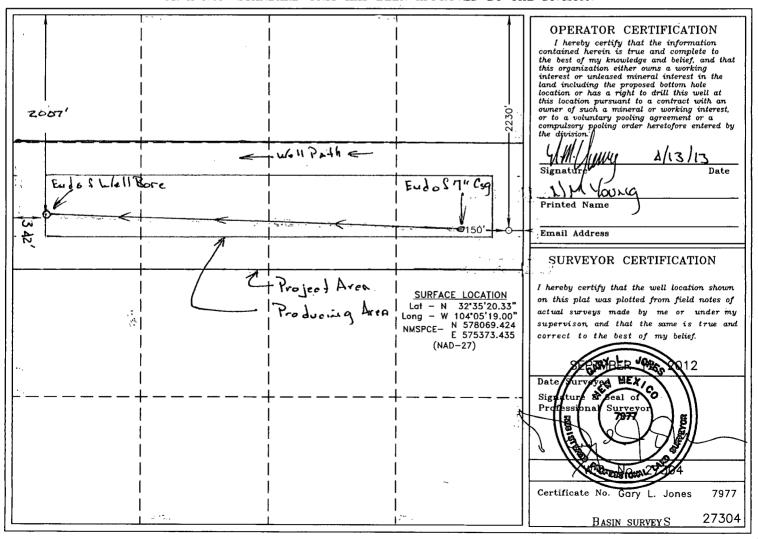

## OIL CONSERVATION DIVISION

1220 South St. Francis Dr. Santa Fe, New Mexico 87505

WELL LOCATION AND ACREAGE DEDICATION PLAT

☐ AMENDED REPORT

| API Number    | Pool Code  |                  | Pool Name  |  |  |  |
|---------------|------------|------------------|------------|--|--|--|
| 30-015-410    | 40   65010 | Winehester P     | one Spring |  |  |  |
| Property Code |            | Well Number      |            |  |  |  |
| 37199         | THOM       | 3H               |            |  |  |  |
| OGRID No.     |            | Operator Name    |            |  |  |  |
| 14744         | MEWBOL     | JRNE OIL COMPANY | 3279'      |  |  |  |

## Surface Location

|   | UL or lot No.                                  | Section | Township | Range | Lot Idn | Feet from the | North/South line | Feet from the | East/West line | County | ĺ |
|---|------------------------------------------------|---------|----------|-------|---------|---------------|------------------|---------------|----------------|--------|---|
|   | Н                                              | 8       | 20 S     | 29 E  |         | 2230          | NORTH            | 150           | EAST           | EDDY   |   |
| , | Bottom Hole Location If Different From Surface |         |          |       |         |               |                  |               |                |        |   |

| UL or lot No.  | Section   | Township    | Range       | Lot Idn | Feet from the | North/South line | Feet from the | East/West line | County |
|----------------|-----------|-------------|-------------|---------|---------------|------------------|---------------|----------------|--------|
| E              | 8         | 20 S        | 29 E        |         | 2007          | NORTH            | 342           | WEST           | EDDY   |
| Dedicated Acre | s Joint o | r Infill Co | nsolidation | Code Or | der No.       |                  | -             |                |        |
| 160            |           |             |             |         |               |                  |               |                |        |