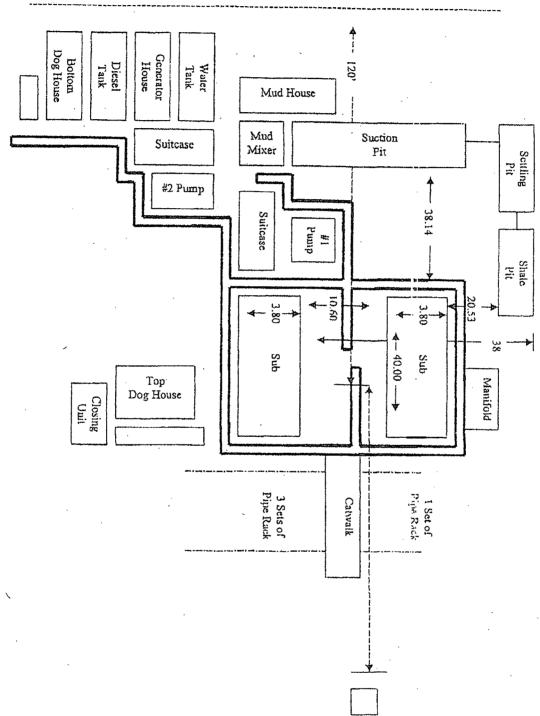

on 3817 N. W. Expressway, Suite 950 Oklahoma City, OK: 73112

## **Closed Loop System**

### Design Plan

### Equipment List

2-414 Swaco Centrifuges

2-4 screen Mongoose shale shakers

2 – 250 bbl. tanks to hold fluid

2 - CRI Bins with track system

2-500 bbl. frac tanks for fresh water

2-500 bbl. frac tanks for brine water

### **Operation and Maintenance**

- Closed Loop equipment will be inspected daily by each tour and any necessary maintenance performed
- Any leak in system will be repaired and/or contained immediately
- OCD notified within 48 hours
- Remediation process started

#### Closure Plan

During drilling operations, all liquids, drilling fluids and cuttings will be hauled off via CRI (Controlled Recovery Incorporated). Permit #: R-9166.

# Plat for Closed Loop System

5