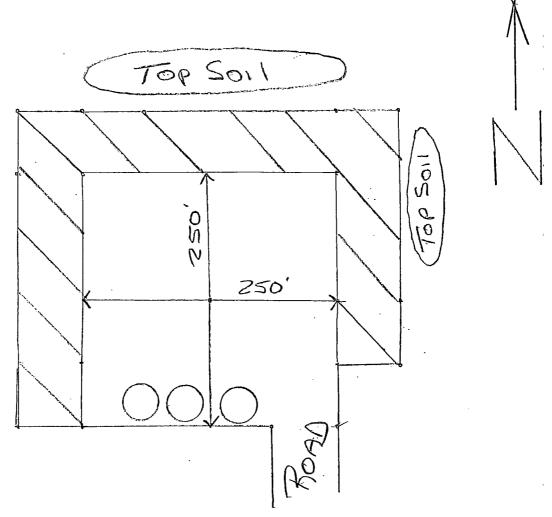

SECTION 33, TOWNSHIP 18 SOUTH, RANGE 30 EAST, N.M.P.M., EDDY COUNTY.

A STRIP OF LAND 20.0 FEET WIDE, LOCATED IN SECTION 33, TOWNSHIP 18 SOUTH, RANGE 30 EAST, N.M.P.M., EDDY COUNTY, NEW MEXICO AND BEING 10.0 FEET LEFT AND RIGHT OF THE FOLLOWING DESCRIBED CENTERLINE SURVEY.

SECTION 33 = 2504.4 FEET = 151.78 RODS = 0.47 MILES = 1.15 ACRES

BENSON DEEP "AAS" FEDERAL COM #3H Located 1980' FNL and 200' FWL Section 33, Township 18 South, Range 30 East, N.M.P.M., Eddy County, New Mexico.