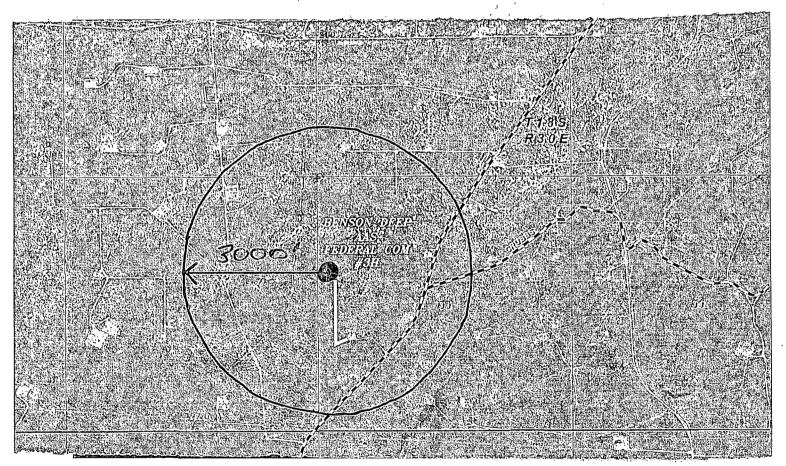

SECTION 33 = 2504.4 FEET = 151.78 RODS = 0.47 MILES = 1.15 ACRES

BENSON DEEP "AAS" FEDERAL COM #3H Located 1980' FNL and 200' FWL Section 33, Township 18 South, Range 30 East, N.M.P.M., Eddy County, New Mexico.