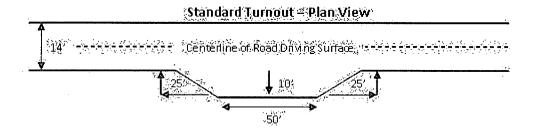

the road deteriorates, erodes, road traffic increases, or it is determined to be beneficial for future field development. The surfacing depth and type of material will be determined at the time of notification.

#### **Crowning**

Crowning shall be done on the access road driving surface. The road crown shall have a grade of approximately 2% (i.e., a 1" crown on a 14' wide road). The road shall conform to Figure 1; cross section and plans for typical road construction.

#### Ditching

Ditching shall be required on both sides of the road.

#### **Turnouts**

Vehicle turnouts shall be constructed on the road. Turnouts shall be intervisible with interval spacing distance less than 1000 feet. Turnouts shall be constructed on all blind curves. Turnouts shall conform to the following diagram:



#### Drainage

Drainage control systems shall be constructed on the entire length of road (e.g. ditches, sidehill outsloping and insloping, lead-off ditches, culvert installation, and low water crossings).

A typical lead-off ditch has a minimum depth of 1 foot below and a berm of 6 inches above natural ground level. The berm shall be on the down-slope side of the lead-off ditch.

#### Cross Section of a Typical Lead-off Ditch



All lead-off ditches shall be graded to drain water with a 1 percent minimum to 3 percent maximum ditch slope. The spacing interval are variable for lead-off ditches and shall be determined according to the formula for spacing intervals of lead-off ditches, but may be amended depending upon existing soil types and centerline road slope (in %);

#### Formula for