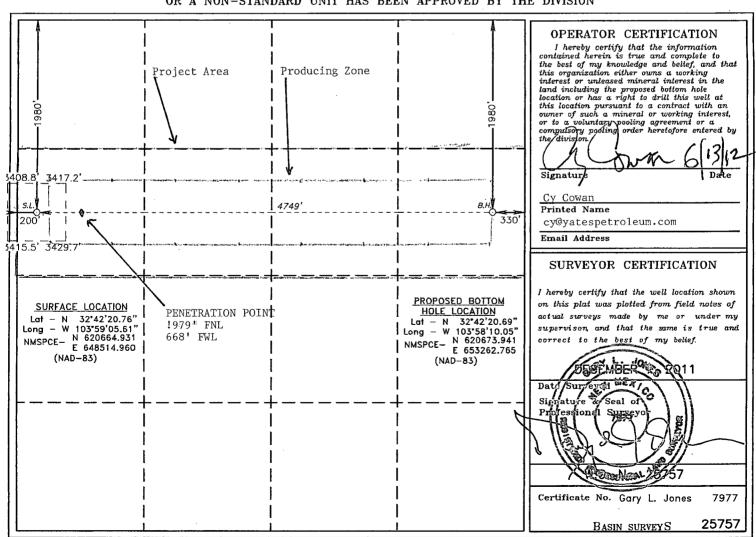

#### WELL LOCATION AND ACREAGE DEDICATION PLAT

□ AMENDED REPORT

| 30-015-413          | 52 37920 | Pool Name Undesignated Bone Spring | South              |
|---------------------|----------|------------------------------------|--------------------|
| 39799               |          | rty Name  VAS" FEDERAL COM         | Well Number<br>3H  |
| ogrid no.<br>025575 | •        | tor Name<br>OLEUM CORP.            | Elevation<br>3422' |

#### Surface Location

| UL or lot No. | Section | Township | Range | Lot Idn | Feet from the | North/South line | Feet from the | East/West line | County |
|---------------|---------|----------|-------|---------|---------------|------------------|---------------|----------------|--------|
| E             | 33      | 18 S     | 30 E  |         | 1980          | NORTH            | 200           | WEST           | EDDY   |

#### Bottom Hole Location If Different From Surface

| I | UL or lot No.                                        | Section | Township | Range   | Lot Idn | Feet from the | North/South line | Feet from the | East/West line | County |
|---|------------------------------------------------------|---------|----------|---------|---------|---------------|------------------|---------------|----------------|--------|
|   | Н                                                    | 33      | 18 S     | 30 E    |         | 1980          | NORTH            | 330           | EAST           | EDDY   |
| Ì | Dedicated Acres   Joint or Infill   Consolidation Co |         |          | Code Or | der No. |               |                  |               |                |        |
|   | 160                                                  |         |          |         |         |               |                  |               |                |        |

NO ALLOWABLE WILL BE ASSIGNED TO THIS COMPLETION UNTIL ALL INTERESTS HAVE BEEN CONSOLIDATED OR A NON-STANDARD UNIT HAS BEEN APPROVED BY THE DIVISION

SECTION 33 = 2504.4 FEET = 151.78 RODS = 0.47 MILES = 1.15 ACRES

BENSON DEEP "AAS" FEDERAL COM #3H Located 1980' FNL and 200' FWL Section 33, Township 18 South, Range 30 East, N.M.P.M., Eddy County, New Mexico.