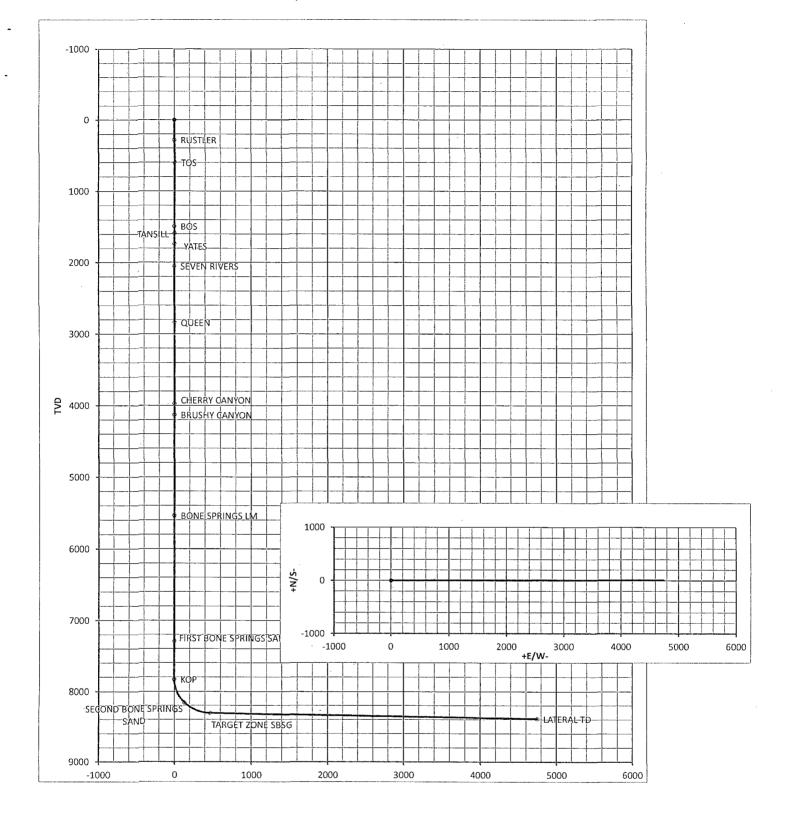

#### YATES PETROLEUM CORPORATION

Benson Deep AAS Federal Com. #3H 1980' FNL & 200' FWL, Surface Hole 1980'FNL & 330' FEL, Bottom Hole Section 33 -T18S-R30-E Eddy County; New Mexico

1. The estimated tops of geologic markers are as follows:

| Rustler      | 280'      | Cherry Canyon      | 3970'-Oil |           |
|--------------|-----------|--------------------|-----------|-----------|
| Top of Salt  | 600'      | Brushy Canyon      | 4130-Oil  |           |
| Base of Salt | 1490'     | Bone Spring LM     | 5540'-Oil |           |
| Tansil       | 1590'     | Bone Spring 1/SD/  | 7295'-Oil |           |
| Yates        | 1740'     | Bone Spring 2 /SD/ | 8160'-Oil | 8192' MD  |
| Seven Rivers | 2050'     | / Target Zone SBSG | 8309'-Oil | 8572' MD  |
| Queen        | 2840'-Oil | TD                 | 8390'     | 12852' MD |
|              |           |                    | • -       |           |

Stage 2 from 1600'-3900'; Lead with 255 sacks 35:65:6PzC (Wt. 12.50 Yld. 2.00). Tail in with 200 sacks Class C with 2% CaCl (Wt. 14.80 Yld. 1.34). Cement designed with 35% excess. TOC- 1600'.

Well will be drilled vertically to 7831'. Well will be kicked off at approximately 7831' and directionally drilled at 12 degrees per 100' with an 8 3/4" hole to 8572' MD (8309' TVD). Hole will then be reduced to 8 ½" and drilled to 12,852' MD (8390' TVD) where 5 1/2" casing will be set and cemented. A DV cementer tool will be set at approximately 8550' and 3900'. Cement will be placed from the first DV tool to 500' into the intermediate casing at approximately 1600' Penetration point of producing zone will be encountered at 1979' FNL & 668' FWL, Section 33-18S-30E. Deepest TVD in the well will be 8390' in the lateral.