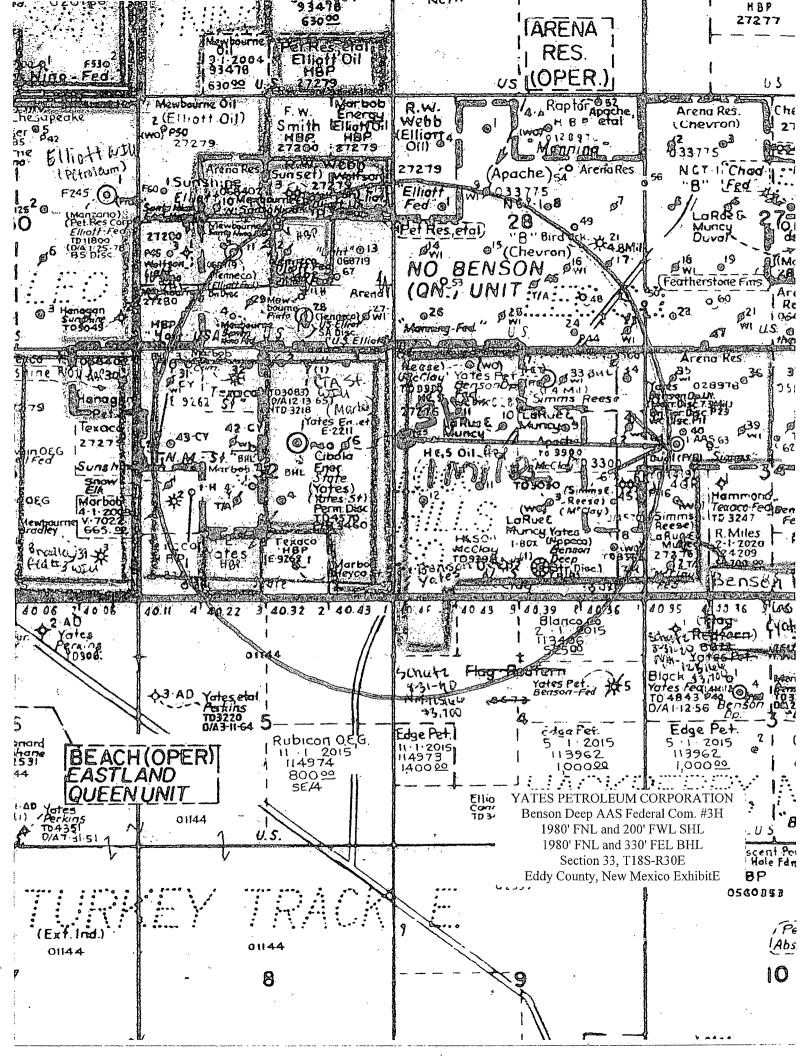

#### WELL LOCATION AND ACREAGE DEDICATION PLAT

□ AMENDED REPORT

| 30-015-413          | 52 37920 | Pool Name Undesignated Bone Spring | South              |
|---------------------|----------|------------------------------------|--------------------|
| 39799               |          | rty Name  VAS" FEDERAL COM         | Well Number<br>3H  |
| ogrid no.<br>025575 | •        | tor Name<br>OLEUM CORP.            | Elevation<br>3422' |

#### Surface Location

| UL or lot No. | Section | Township | Range | Lot Idn | Feet from the | North/South line | Feet from the | East/West line | County |
|---------------|---------|----------|-------|---------|---------------|------------------|---------------|----------------|--------|
| E             | 33      | 18 S     | 30 E  |         | 1980          | NORTH            | 200           | WEST           | EDDY   |

#### Bottom Hole Location If Different From Surface

| I | UL or lot No.                                        | Section | Township | Range   | Lot Idn | Feet from the | North/South line | Feet from the | East/West line | County |
|---|------------------------------------------------------|---------|----------|---------|---------|---------------|------------------|---------------|----------------|--------|
|   | Н                                                    | 33      | 18 S     | 30 E    |         | 1980          | NORTH            | 330           | EAST           | EDDY   |
| Ì | Dedicated Acres   Joint or Infill   Consolidation Co |         |          | Code Or | der No. |               |                  |               |                |        |
|   | 160                                                  |         |          |         |         |               |                  |               |                |        |

SECTION 33 = 2504.4 FEET = 151.78 RODS = 0.47 MILES = 1.15 ACRES

BENSON DEEP "AAS" FEDERAL COM #3H Located 1980' FNL and 200' FWL Section 33, Township 18 South, Range 30 East, N.M.P.M., Eddy County, New Mexico.