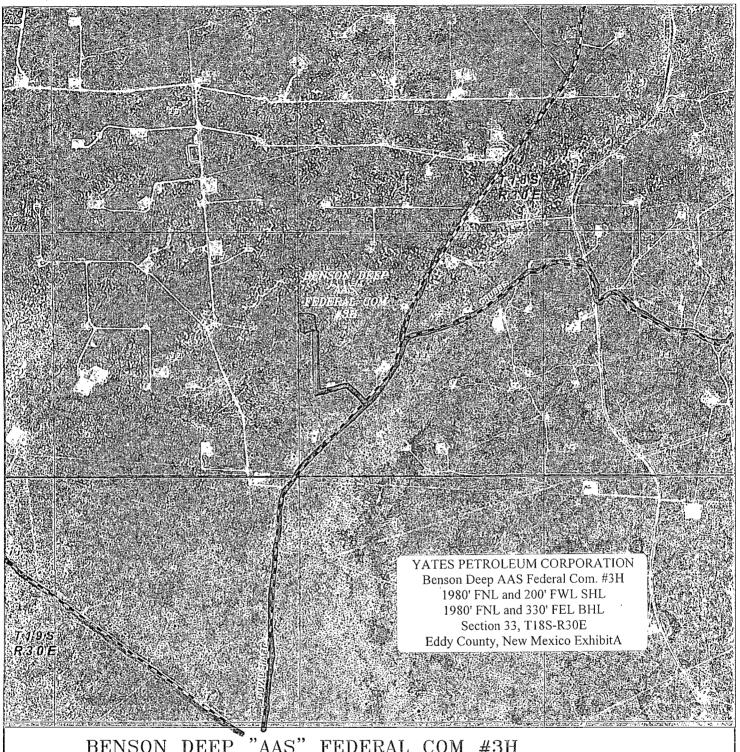

SECTION 33 = 2504.4 FEET = 151.78 RODS = 0.47 MILES = 1.15 ACRES

BENSON DEEP "AAS" FEDERAL COM #3H Located 1980' FNL and 200' FWL Section 33, Township 18 South, Range 30 East, N.M.P.M., Eddy County, New Mexico.

#### YATES PETROLEUM CORPORATION

Benson Deep AAS Federal Com. #3H 1980' FNL & 200' FWL, Surface Hole 1980'FNL & 330' FEL, Bottom Hole Section 33 -T18S-R30-E Eddy County; New Mexico

1. The estimated tops of geologic markers are as follows: