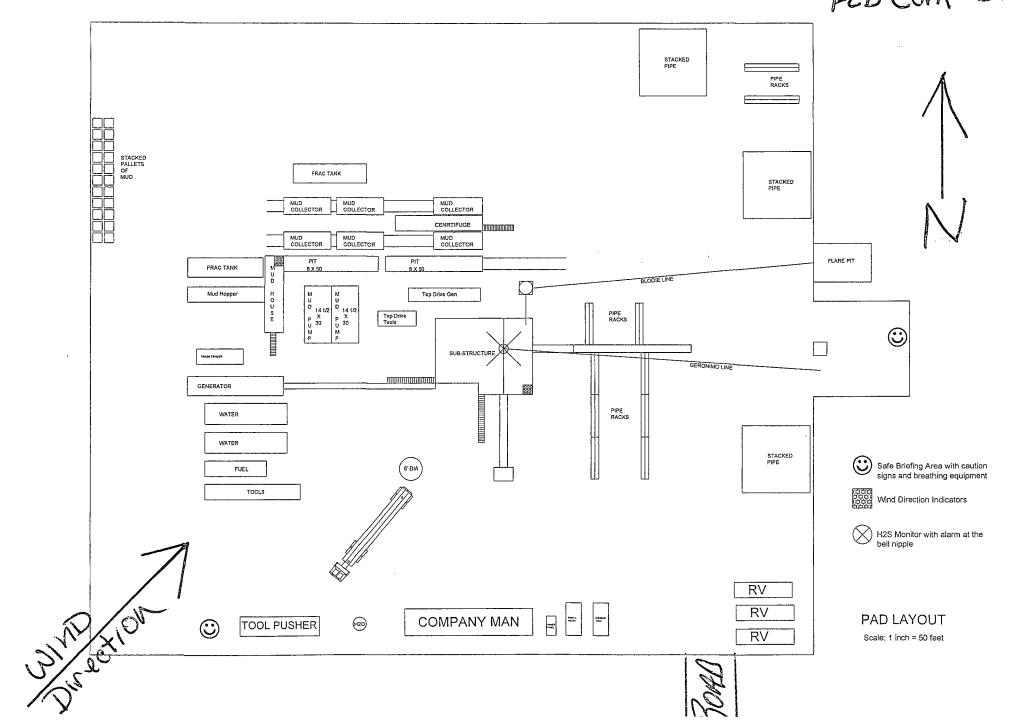

2 centrifuges On certain wells, the Centrifuge will be replaced by a Clackco Settling Tank System
- 1 minimum centrifugal pump to transfer fluids
- 2-500 bbl. FW Tanks
- 1-500 bbl. BW Tank
- 1 half round frac tank 250 bbl. capacity as necessary to catch cement / excess mud returns generated during a cement job.
- 1 Set of rail cars / catch bins

Certain wells will use an ASC Auger Tank

#### Operation Plan

All equipment will be inspected at least hourly by rig personnel and daily by contractors' personnel.

Any spills / leaks will be reported to YPC, NMOCD, and cleaned up without delay.

#### Closure Plan

Drilling with Closed Loop System, haul off bins will be taken to Gandy Marley, Lea Land Farm, CRI or Sundance Services Inc.

### YATES PETROLEUM CORPORATION

Benson DeepHAS FED Com#3H



## **Yates Petroleum Corporation**

105 S. Fourth Street Artesia, NM 88210

## Hydrogen Sulfide (H<sub>2</sub>S) Contingency Plan

For

Benson Deep AAS Federal Com. #3H
1980' FNL and 200' FWL
Section 33, T18S,-R30E
Eddy County, NM

### Benson Deep AAS Federal Com. #3H

This is an open drilling site. H<sub>2</sub>S monitoring equipment and emergency response equipment will be used within 500' of zones known to contain H<sub>2</sub>S, including warning signs, wind indicators and H<sub>2</sub>S monitor.





Assumed 100 ppm ROE = 3000' 100 ppm H2S concentration shall trigger activation of this plan.

#### **Emergency Procedures**

In the case of a release of gas containing H<sub>2</sub>S, the first responder(s) must isolate the area and prevent entry by other persons into the 100 ppm ROE. A