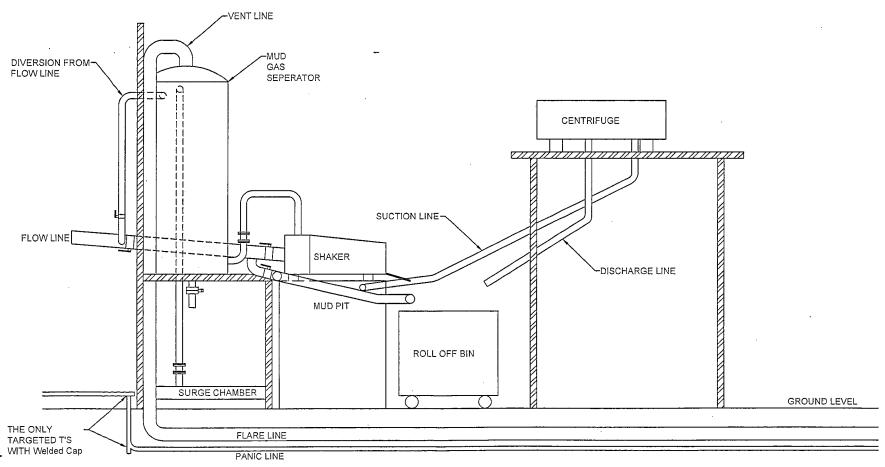

2. The estimated depths at which anticipated water, oil or gas formations are expected to be encountered:

Water: Approx 250' - 350'

Oil or Gas: See above--All Potential Zones

3. Pressure Control Equipment: BOP with a minimum opening of 13 5/8" will be installed on the 13 3/8" and 9 5/8" casing and rated for 3000 BOP systems will be consistent with API RP 53. Pressure tests will be conducted before drilling out from under all casing strings which are set and cemented in place. Blowout Preventer controls will be installed prior to drilling the surface plug and will remain in use until the well is completed or abandoned. Preventers will be inspected and operated at least daily to ensure good mechanical working order, and this inspection recorded on the daily drilling report.

See Exhibit B.