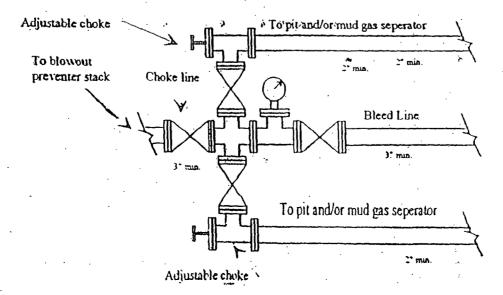

2. The estimated depths at which anticipated water, oil or gas formations are expected to be encountered:

Water: Approx 250' - 350'

Oil or Gas: See above--All Potential Zones

3. Pressure Control Equipment: BOP with a minimum opening of 13 5/8" will be installed on the 13 3/8" and 9 5/8" casing and rated for 3000 BOP systems will be consistent with API RP 53. Pressure tests will be conducted before drilling out from under all casing strings which are set and cemented in place. Blowout Preventer controls will be installed prior to drilling the surface plug and will remain in use until the well is completed or abandoned. Preventers will be inspected and operated at least daily to ensure good mechanical working order, and this inspection recorded on the daily drilling report.

See Exhibit B.