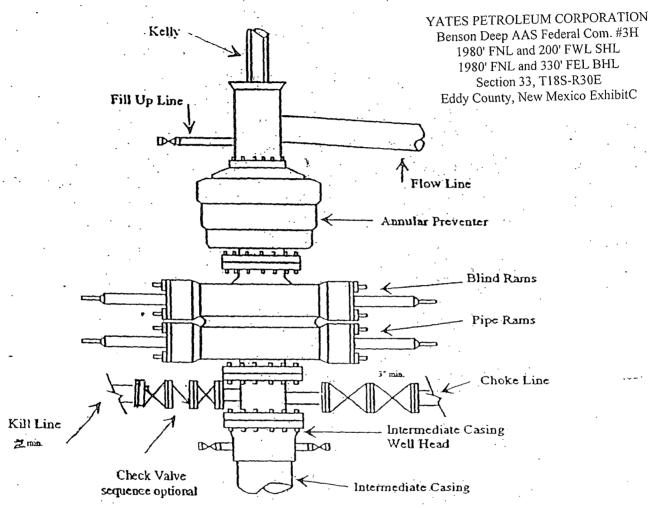

2. The estimated depths at which anticipated water, oil or gas formations are expected to be encountered:

Water: Approx 250' - 350'

Oil or Gas: See above--All Potential Zones

3. Pressure Control Equipment: BOP with a minimum opening of 13 5/8" will be installed on the 13 3/8" and 9 5/8" casing and rated for 3000 BOP systems will be consistent with API RP 53. Pressure tests will be conducted before drilling out from under all casing strings which are set and cemented in place. Blowout Preventer controls will be installed prior to drilling the surface plug and will remain in use until the well is completed or abandoned. Preventers will be inspected and operated at least daily to ensure good mechanical working order, and this inspection recorded on the daily drilling report.

See Exhibit B.

#### Auxiliary Equipment:

- A. Auxiliary Equipment: Kelly cock, pit level indicators, flow sensor equipment and a sub with full opening valve to fit the drill pipe and collars will be available on the rig floor in the open position at all times for use when kelly is not in use.
- 4. THE PROPOSED CASING AND CEMENTING PROGRAM:
  - A. Casing Program: (All New)