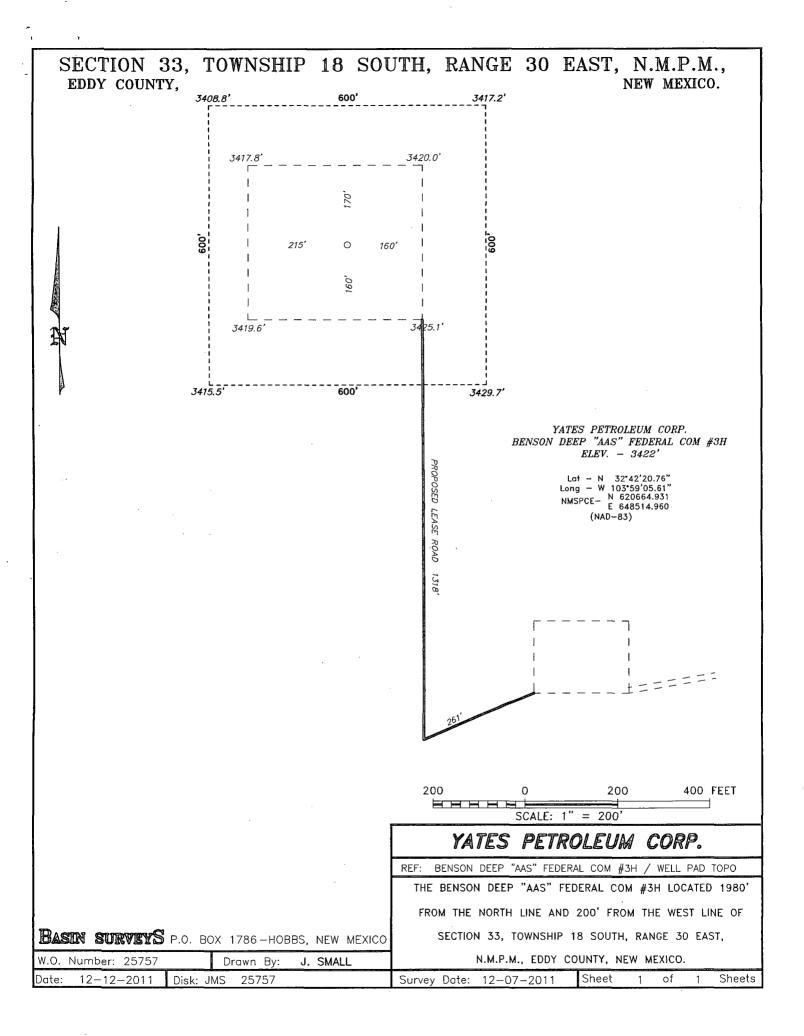

SECTION 33 = 2504.4 FEET = 151.78 RODS = 0.47 MILES = 1.15 ACRES

BENSON DEEP "AAS" FEDERAL COM #3H Located 1980' FNL and 200' FWL Section 33, Township 18 South, Range 30 East, N.M.P.M., Eddy County, New Mexico.

P.O. Box 1786 1120 N. West County Rd. Hobbs, New Mexico 88241 (575) 393—7316 — Office (575) 392—2206 — Fax basinsurveys.com W.O. Number: JMS 25757

Scale: 1" = 2000'

YELLOW TINT — USA LAND BLUE TINT — STATE LAND NATURAL COLOR — FEE LAND