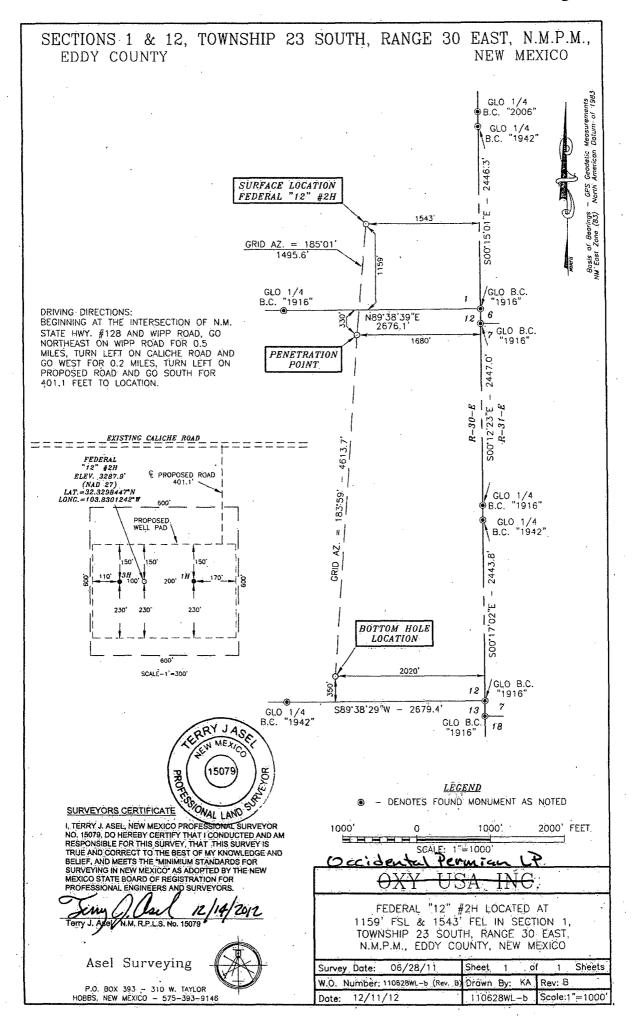

me:Peter Lawrence                                                  |
|----------------------------------------------------------------------|
| Position:Reservoir Management Team Leader                            |
| Address:5 Greenway Plaza, Suite 110, Houston, TX 77046               |
| Telephone:713-215-7644                                               |
| E-mail: (optional):peter_lawrence@oxy.com                            |
| Company:Occidental Permian LP / OXY USA Inc. / OXY USA WTP LP        |
| Field Representative (if not above signatory):Dusty Weaver           |
| Address (If different from above): _P.O. Box 50250 Midland, TX 79710 |
| Telephone (if different from above):432-685-5723                     |
| E-mail (if different from above); calvin_weaver@oxy.com              |



## LOCATION VERIFICATION MAP



SCALE: 1" = 2000'

CONTOUR INTERVAL: 10'

| SEC. <u>1</u> TWP: <u>23-S</u> RGE. <u>30-E</u>