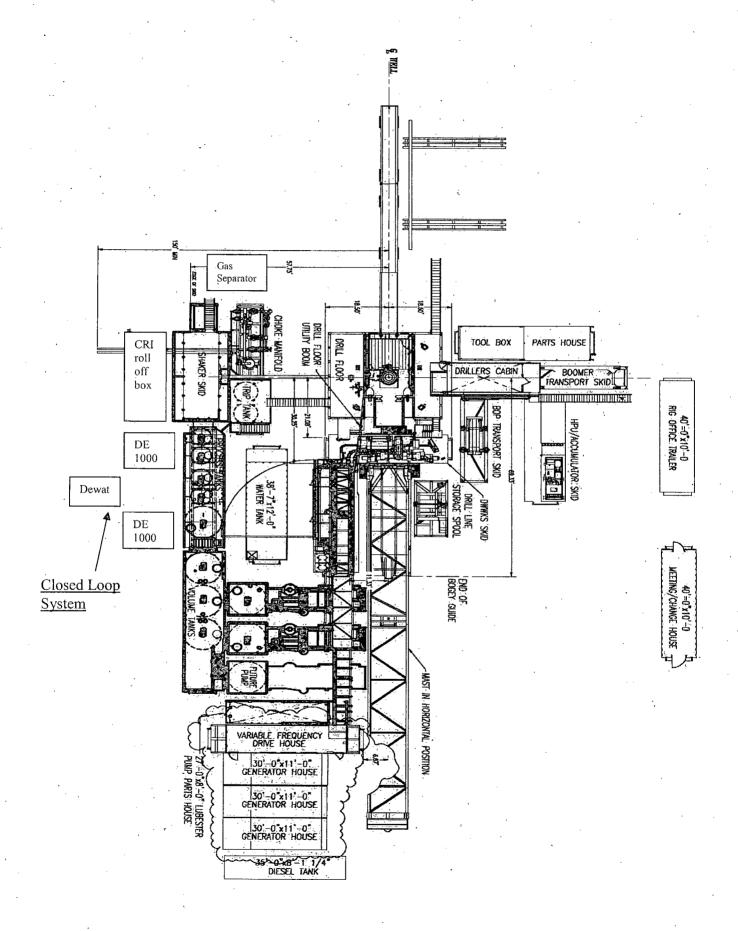

|
|            |                                                                                                                                                                                       |   |                |             |                  |
|            |                                                                                                                                                                                       | P | Pal            |             |                  |

Phoenix Beattle Inspection Signature:

Received in Good Condition:

Signature

Print Name

Date

All goods remain the property of Phoenix Beattle until paid for in full. Any damage or shortage on this delivery must be advised within 5 days. Returns may be subject to a handling charge.







## OXY FLEX III PAD (SCOMI Closed Loop System)

Level Area-No Caliche-For Offices and Living Quarters





# Permian Drilling Hydrogen Sulfide Drilling Operations Plan Federal 12 #2H

Open drill site. No homes or buildings are near the proposed location.

### 1. Escape

Personnel shall escape upwind of wellbore in the event of an emergency gas release. Escape can take place through the lease road on the Northeast side of the location. Personnel need to move to a safe distance and block the entrance to location. If the primary route is not an option due to the wind direction, then a secondary egress route should be taken.





# Permian Drilling Hydrogen Sulfide Drilling Operations Plan New Mexico

### Scope

This contingency plan establishes guidelines for the public, all company employe