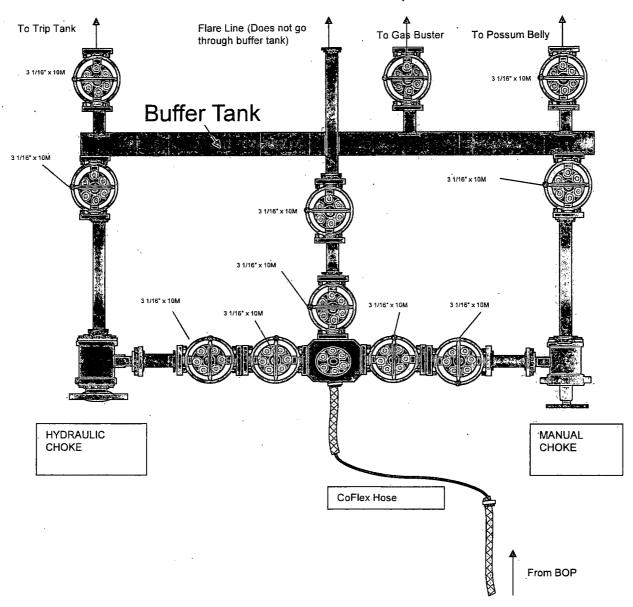

|      |
| 1   | Measured<br>Depth | Vertical.                         |                              |      | Casing Hole<br>Diameter Diameter |      |
| 10  | (usft)            | (usft)                            |                              | Name | (") Calleter Drameter            |      |
| 120 | 250.00            | 250                               | <u> </u>                     |      |                                  | 3200 |
| 1   | 350.00            | 350.0                             | 00 Casing                    |      |                                  |      |
|     | 3,900.00          | 3,900.0                           | 00 Casing                    |      |                                  |      |



## FLEX3 STD CHOKE MANIFOLD (COMPREHENSIVE)



# **10M REMOTE KILL LINE SCHEMATIC**









Fluid Technology

Quality Document

### CERTIFICATE OF CONFORMITY

Supplier : CONTITECH RUBBER INDUSTRIAL KFT.

Equipment: 6 pcs. Choke and Kill Hose with installed couplings

Type:

3" x 10,67 m WP: 10000 psi

Supplier File Number : 412638

Date of Shipment

: April. 2008

Customer

: Phoenix Beattie Co.

Customer P.o.

002491

**Referenced Standards** 

/ Codes / Specifications: API Spec 16 C

Serial No.: 52754,52755,52776,52777,52778,52782

### STATEMENT OF CONFORMITY

We hereby certify that the above items/equipment supplied by us are in conformity with the terms, conditions and specifications of the above Purchaser Order and that these items/equipment were fabricated inspected and tested in accordance with the referenced standards, codes