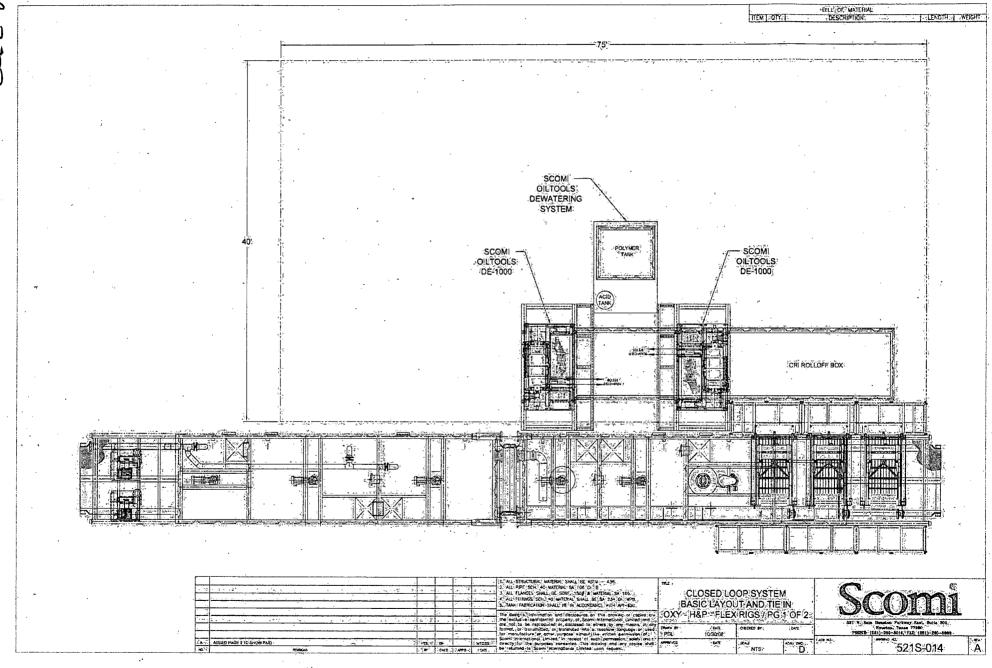

|
|            |                                                                                                                                                                                       |   |                |             |                  |
|            |                                                                                                                                                                                       | P | Pal            |             |                  |

Phoenix Beattle Inspection Signature:

Received in Good Condition:

Signature

Print Name

Date

All goods remain the property of Phoenix Beattle until paid for in full. Any damage or shortage on this delivery must be advised within 5 days. Returns may be subject to a handling charge.







## OXY FLEX III PAD (SCOMI Closed Loop System)

Level Area-No Caliche-For Offices and Living Quarters





# Permian Drilling Hydrogen Sulfide Drilling Operations Plan Federal 12 #2H

Open drill site. No homes or buildings are near the proposed location.

### 1. Escape

Personnel shall escape upwind of wellbore in the event of an emergency gas release. Escape can take place through the lease road on the Northeast side of the location. Personnel need to move to a safe distance and block the entrance to location. If the primary route is not an option due to the wind direction, then a secondary egress route should be taken.





# Permian Drilling Hydrogen Sulfide Drilling Operations Plan New Mexico

### Scope

This contingency plan establishes guidelines for the public, all company emp