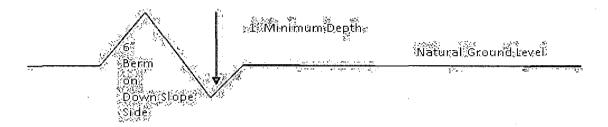

nd plans for typical road construction.

# Ditching

Ditching shall be required on both sides of the road.

#### **Turnouts**

Vehicle turnouts shall be constructed on the road. Turnouts shall be intervisible with interval spacing distance less than 1000 feet. Turnouts shall be constructed on all blind curves. Turnouts shall conform to the following diagram:



#### **Drainage**

Drainage control systems shall be constructed on the entire length of road (e.g. ditches, sidehill outsloping and insloping, lead-off ditches, culvert installation, and low water crossings).

A typical lead-off ditch has a minimum depth of 1 foot below and a berm of 6 inches above natural ground level. The berm shall be on the down-slope side of the lead-off ditch.

#### Cross Section of a Typical Lead-off Ditch



All lead-off ditches shall be graded to drain water with a 1 percent minimum to 3 percent maximum ditch slope. The spacing interval are variable for lead-off ditches and shall be determined according to the formula for spacing intervals of lead-off ditches, but may be amended depending upon existing soil types and centerline road slope (in %);

#### Formula for Spacing Interval of Lead-off Ditches

Example - On a 4% road slope that is 400 feet long, the water flow shall drain water into a lead-off ditch. Spacing interval shall be determined by the following formula:

400 foot road with 4% road slope: 
$$\frac{400'}{4\%}$$
 + 100' = 200' lead-off ditch interval

#### **Culvert Installations**

Appropriately sized culvert(s) shall be installed at the deep waterway channel flow crossing.

#