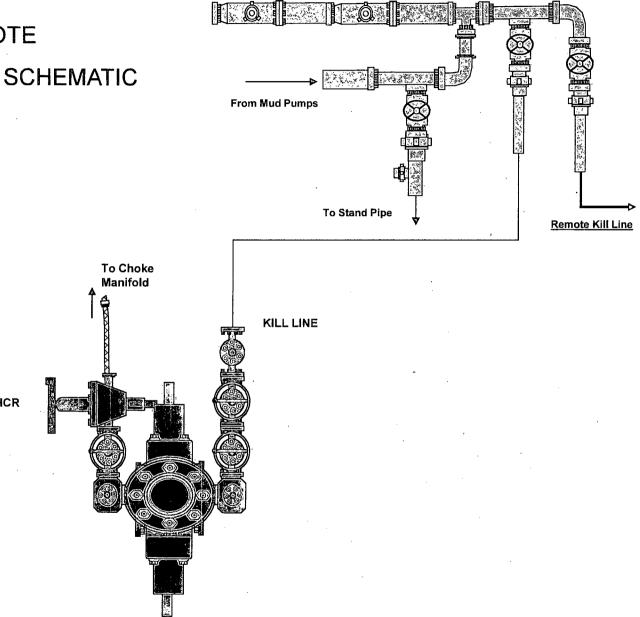

Measured<br>Depth | Vertical.                         |                              |      | Casing Hole<br>Diameter Diameter |      |
| 10  | (usft)            | (usft)                            |                              | Name | (") Calleter Drameter            |      |
| 120 | 250.00            | 250                               | <u> </u>                     |      |                                  | 3200 |
| 1   | 350.00            | 350.0                             | 00 Casing                    |      |                                  |      |
|     | 3,900.00          | 3,900.0                           | 00 Casing                    |      |                                  |      |



## FLEX3 STD CHOKE MANIFOLD (COMPREHENSIVE)



# **10M REMOTE KILL LINE SCHEMATIC**









Fluid Technology

Quality Document

### CERTIFICATE OF CONFORMITY

Supplier : CONTITECH RUBBER INDUSTRIAL KFT.

Equipment: 6 pcs. Choke and Kill Hose with installed couplings

Type:

3" x 10,67 m WP: 10000 psi

Supplier File Number : 412638

Date of Shipment

: April. 2008

Customer

: Phoenix Beattie Co.

Customer P.o.

002491

**Referenced Standards** 

/ Codes / Specifications: API Spec 16 C

Serial No.: 52754,52755,52776,52777,52778,52782

### STATEMENT OF CONFORMITY

We hereby certify that the above items/equipment supplied by us are in conformity with the terms, conditions and specifications of the above Purchaser Order and that these items/equipment were fabricated inspected and tested in accordance with the referenced standards, codes and specifications and meet the relevan