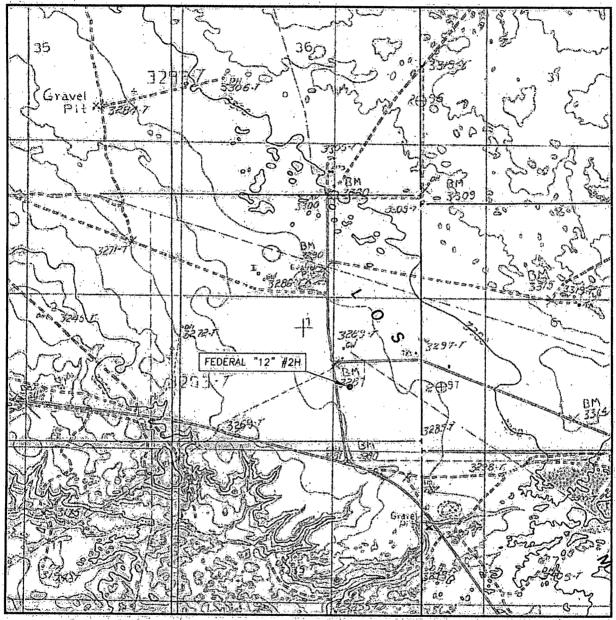

|
|----------------------------------------------------------------------|
| Position:Reservoir Management Team Leader                            |
| Address:5 Greenway Plaza, Suite 110, Houston, TX 77046               |
| Telephone:713-215-7644                                               |
| E-mail: (optional):peter_lawrence@oxy.com                            |
| Company:Occidental Permian LP / OXY USA Inc. / OXY USA WTP LP        |
| Field Representative (if not above signatory):Dusty Weaver           |
| Address (If different from above): _P.O. Box 50250 Midland, TX 79710 |
| Telephone (if different from above):432-685-5723                     |
| E-mail (if different from above); calvin_weaver@oxy.com              |



## LOCATION VERIFICATION MAP



SCALE: 1" = 2000'

CONTOUR INTERVAL: 10'

| SEC. <u>1</u> TWP: <u>23-S</u> RGE. <u>30-E</u>