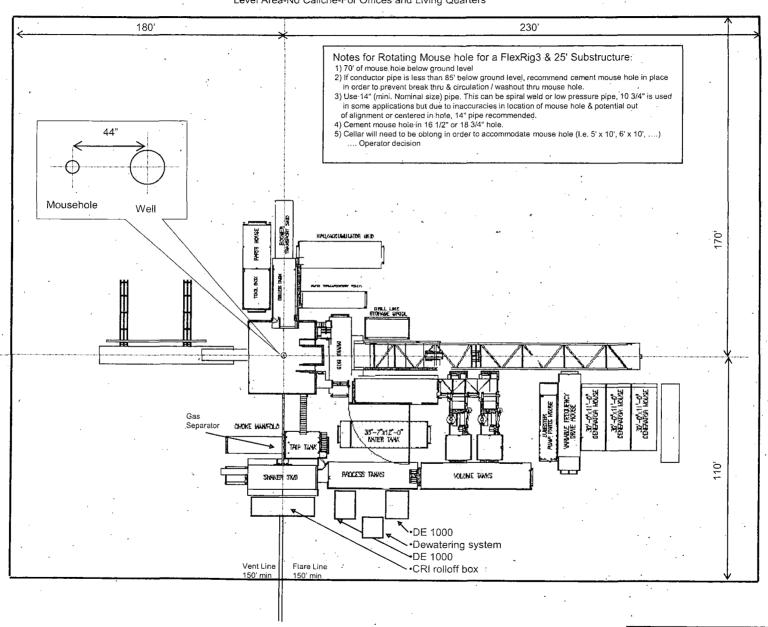

|   |                |             |                  |
|            |                                                                                                                                                                                       | P | Pal            |             |                  |

Phoenix Beattle Inspection Signature:

Received in Good Condition:

Signature

Print Name

Date

All goods remain the property of Phoenix Beattle until paid for in full. Any damage or shortage on this delivery must be advised within 5 days. Returns may be subject to a handling charge.







## OXY FLEX III PAD (SCOMI Closed Loop System)

Level Area-No Caliche-For Offices and Living Quarters





# Permian Drilling Hydrogen Sulfide Drilling Operations Plan Federal 12 #2H

Open drill site. No homes or buildings are near the proposed location.

### 1. Escape

Personnel shall escape upwind of wellbore in the event of an emergency gas release. Escape can take place through the lease road on the Northeast side of the location. Personnel need to move to a safe distance and block the entrance to location. If the primary route is not an option due to the wind direction, then a secondary egress route should be taken.





# Permian Drilling Hydrogen Sulfide Drilling Operations Plan New Mexico

### Scope

This contingency plan establishes guidelines for the public, all company employees, and contract employees who's work activities may involve exposure to hydrogen sulfide (H2S) gas.

Whi