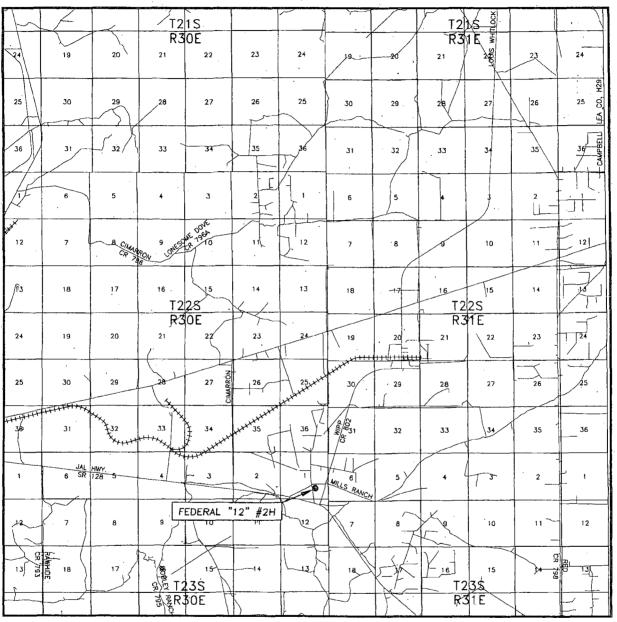

|





### VICINITY MAP



SCALE: 1" = 2 MILES SEC. 1 TWP. 23-S RGE. 30-E SURVEY N.M.P.M. COUNTY\_ EDDY Asel Surveying DESCRIPTION 1159' FSL & 1543' FEL P.O. BOX 393 - 310 W. TAYLOR ELEVATION 32<u>87.9</u>' HOBBS, NEW MEXICO - 575-393-9146 OXY USA INC. Oxidatal Permian LP OPERATOR FEDERAL "12" #2H LEASE

DIRECTIONS BEGINNING AT THE INTERSECTION OF N.M. STATE HWY. #128 AND WIPP ROAD, GO NORTHEAST ON WIPP ROAD FOR 0.5 MILES, TURN LEFT ON CALICHE ROAD AND GO WEST FOR 0.2 MILES, TURN LEFT ON PROPOSED ROAD AND GO SOUTH FOR 401.1 FEET TO LOCATION.







### **DRILLING PROGRAM**

| Operator Name/Number: | Occidental Permian LP                     | 157984                        |
|-----------------------|-------------------------------------------|-------------------------------|
| Lease Name/Number:    | Federal 12 #2H