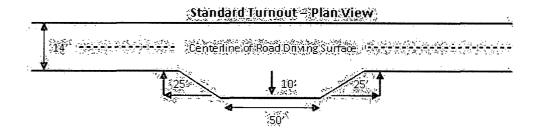

ent the road deteriorates, erodes, road traffic increases, or it is determined to be beneficial for future field development. The surfacing depth and type of material will be determined at the time of notification.

#### **Crowning**

Crowning shall be done on the access road driving surface. The road crown shall have a grade of approximately 2% (i.e., a 1" crown on a 14' wide road). The road shall conform to Figure 1; cross section and plans for typical road construction.

# Ditching

Ditching shall be required on both sides of the road.

#### **Turnouts**

Vehicle turnouts shall be constructed on the road. Turnouts shall be intervisible with interval spacing distance less than 1000 feet. Turnouts shall be constructed on all blind curves. Turnouts shall conform to the following diagram:



#### **Drainage**

Drainage control systems shall be constructed on the entire length of road (e.g. ditches, sidehill outsloping and insloping, lead-off ditches, culvert installation, and low water crossings).

A typical lead-off ditch has a minimum depth of 1 foot below and a berm of 6 inches above natural ground level. The berm shall be on the down-slope side of the lead-off ditch.

#### Cross Section of a Typical Lead-off Ditch



All lead-off ditches shall be graded to drain water with a 1 percent minimum to 3 percent maximum ditch slope. The spacing interval are variable for lead-off ditches and shall be determined according to the formula for spacing intervals of lead-off ditches, but may be amended depending upon existing soil types and centerline road slope (in %);

#### Formula