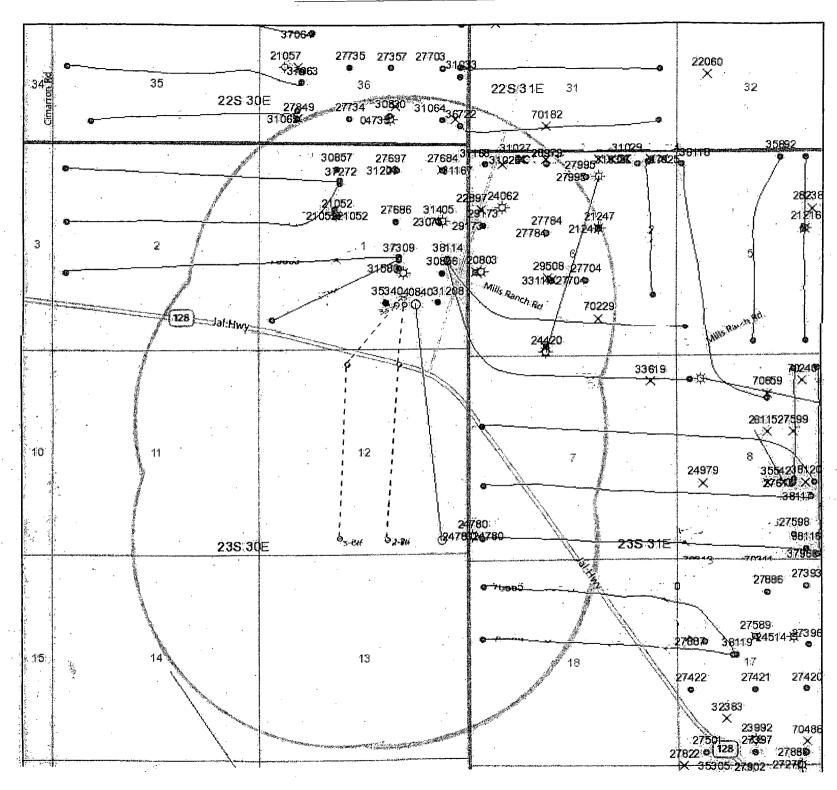

|





### VICINITY MAP



SCALE: 1" = 2 MILES SEC. 1 TWP. 23-S RGE. 30-E SURVEY N.M.P.M. COUNTY\_ EDDY Asel Surveying DESCRIPTION 1159' FSL & 1543' FEL P.O. BOX 393 - 310 W. TAYLOR ELEVATION 32<u>87.9</u>' HOBBS, NEW MEXICO - 575-393-9146 OXY USA INC. Oxidatal Permian LP OPERATOR FEDERAL "12" #2H LEASE

DIRECTIONS BEGINNING AT THE INTERSECTION OF N.M. STATE HWY. #128 AND WIPP ROAD, GO NORTHEAST ON WIPP ROAD FOR 0.5 MILES, TURN LEFT ON CALICHE ROAD AND GO WEST FOR 0.2 MILES, TURN LEFT ON PROPOSED ROAD AND GO SOUTH FOR 401.1 FEET TO LOCATION.







### **DRILLING PROGRAM**

| Operator Name/Number: | Occidental Permian LP                     | 157984                        |
|-----------------------|-------------------------------------------|-------------------------------|
| Lease Name/Number:    | Federal 12 #2H                            | 39554                         |
| Pool Name/Number:     | Quahada Ridge Delaware, Southeast         | 50443                         |
| Surface Location:     | 1159 FSL 1543 FEL SWSE(O) Sec 1 T23S R30E | Federal Lease No.NMNM0002884I |
| Penetration Point:    | 330 FNL 1680 FEL NWNE(B) Sec 12 T23S R30E | Federal Lease No.NMNM0546732  |
| Bottom Hole Location: | 350 FSL 2020 FEL SWSE(O) Sec 12 T23S R30E |                               |

Proposed TD: Horizontal Lateral 7657' TVD 12832' TMD

S