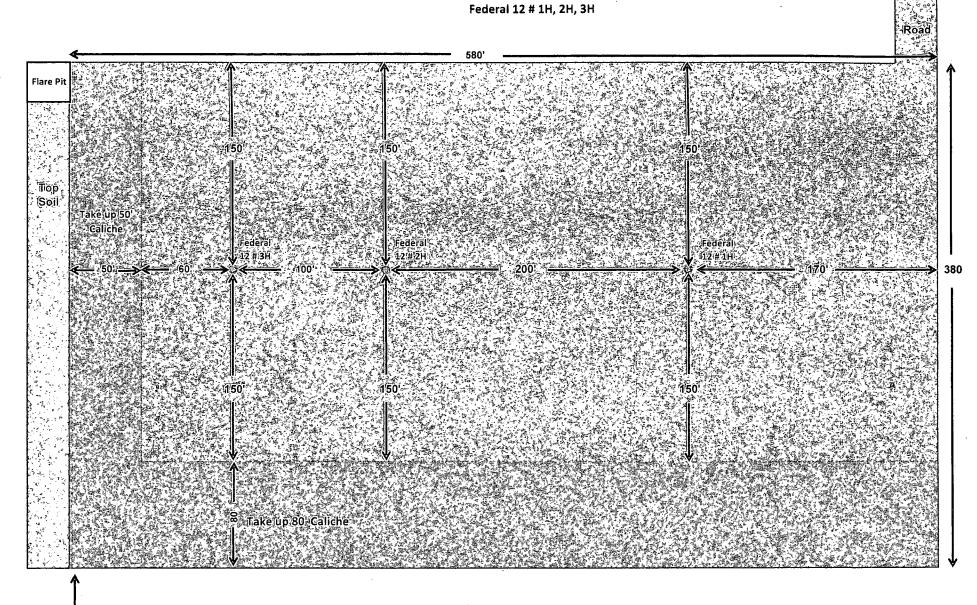

fresh air as quickly as possible. (go up-wind from source or at right angle to the wind. Not down wind.)
- 3. Briefly apply chest pressure arm lift method of artificial respiration to clean the victim's lungs and to avoid inhaling any toxic gas directly from the victim's lungs.
- 4. Provide for prompt transportation to the hospital, and continue giving artificial respiration if needed.
- 5. Hospital(s) or medical facilities need to be informed, before-hand, of the possibility of H2S gas poisoning no matter how remote the possibility is.
- 6. Notify emergency room personnel that the victim(s) has been exposed to H2S gas.

Besides basic first aid, everyone on location should have a good working knowledge of artificial respiration.

Revised CM 6/27/2012

8' Diameter x 8' Deep Tinhorn Cellar



If Road comes into the Northeast corner, Oxy will pick up and re-seed 50' on the West side and 80' on the South side of pad.

North



#### SURFACE USE PLAN OF OPERATIONS

| Operator Name/Number: | Occidental Permian LP                     | 157984                        |
|-----------------------|-------------------------------------------|-------------------------------|
| Lease Name/Number:    | Federal 12 #2H                            | 39554                         |
| Pool Name/Number:     | Quahada Ridge Delaware, Southeast         | 50443                         |
| Surface Location:     | 1159 FSL 1543 FEL SWSE(O) Sec 1 T23S R30E | Federal Lease No.NMNM0002884B |
| Penetration Point:    | 330 FNL 1680 FEL NWNE(B) Sec 12 T23S R30E | Federal Lease No.NMNM0546732  |
| Bottom Hole