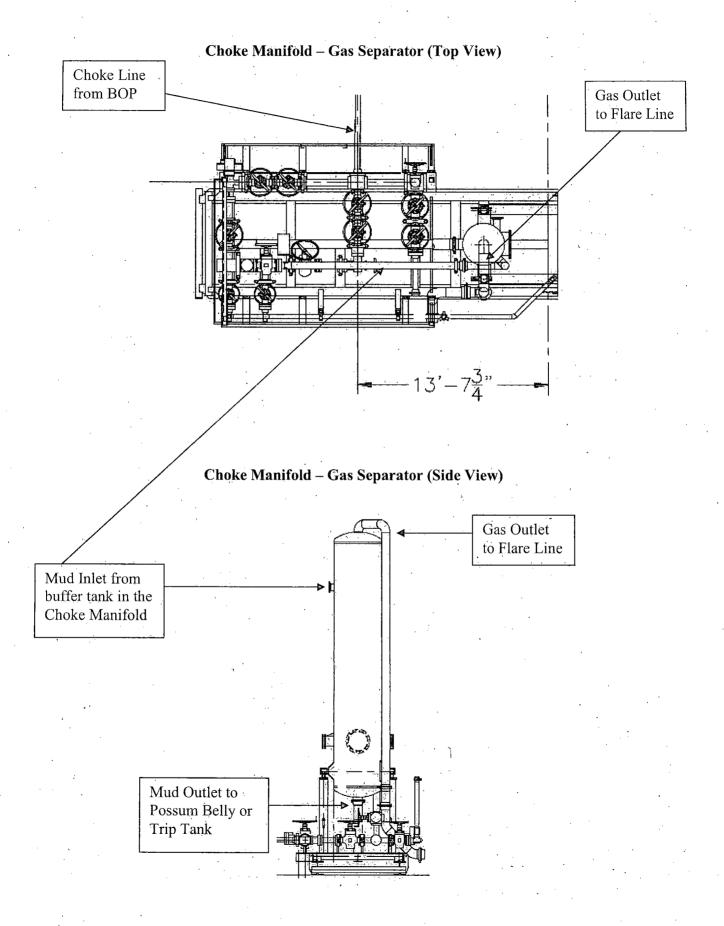

asured<br>Depth | Vertical.                         |                              |      | Casing Hole<br>Diameter Diameter |      |
| 10  | (usft)            | (usft)                            |                              | Name | (") Calleter Drameter            |      |
| 120 | 250.00            | 250                               | <u> </u>                     |      |                                  | 3200 |
| 1   | 350.00            | 350.0                             | 00 Casing                    |      |                                  |      |
|     | 3,900.00          | 3,900.0                           | 00 Casing                    |      |                                  |      |



## FLEX3 STD CHOKE MANIFOLD (COMPREHENSIVE)



# **10M REMOTE KILL LINE SCHEMATIC**









Fluid Technology

Quality Document

### CERTIFICATE OF CONFORMITY

Supplier : CONTITECH RUBBER INDUSTRIAL KFT.

Equipment: 6 pcs. Choke and Kill Hose with installed couplings

Type:

3" x 10,67 m WP: 10000 psi

Supplier File Number : 412638

Date of Shipment

: April. 2008

Customer

: Phoenix Beattie Co.

Customer P.o.

002491

**Referenced Standards** 

/ Codes / Specifications: API Spec 16 C

Serial No.: 52754,52755,52776,52777,52778,52782

### STATEMENT OF CONFORMITY

We hereby certify that the above items/equipment supplied by us are in conformity with the terms, conditions and specifications of the above Purchaser Order and that these items/equipment were fabricated inspected and tested in accordance with the referenced standards, codes and specifications and meet the relevant