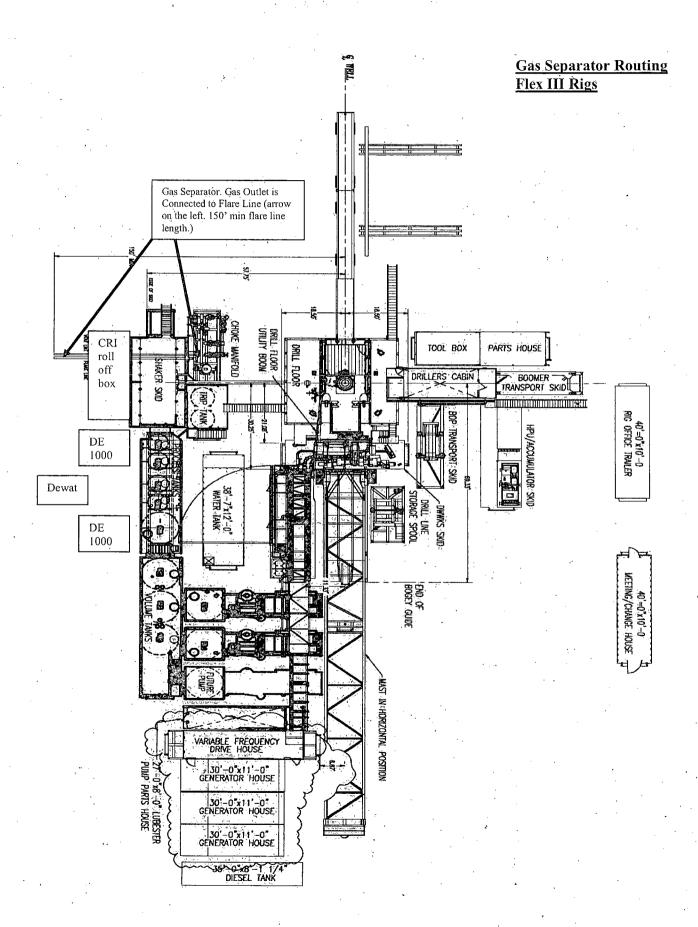

ured<br>Depth | Vertical.                         |                              |      | Casing Hole<br>Diameter Diameter |      |
| 10  | (usft)            | (usft)                            |                              | Name | (") Calleter Drameter            |      |
| 120 | 250.00            | 250                               | <u> </u>                     |      |                                  | 3200 |
| 1   | 350.00            | 350.0                             | 00 Casing                    |      |                                  |      |
|     | 3,900.00          | 3,900.0                           | 00 Casing                    |      |                                  |      |



## FLEX3 STD CHOKE MANIFOLD (COMPREHENSIVE)



# **10M REMOTE KILL LINE SCHEMATIC**









Fluid Technology

Quality Document

### CERTIFICATE OF CONFORMITY

Supplier : CONTITECH RUBBER INDUSTRIAL KFT.

Equipment: 6 pcs. Choke and Kill Hose with installed couplings

Type:

3" x 10,67 m WP: 10000 psi

Supplier File Number : 412638

Date of Shipment

: April. 2008

Customer

: Phoenix Beattie Co.

Customer P.o.

002491

**Referenced Standards** 

/ Codes / Specifications: API Spec 16 C

Serial No.: 52754,52755,52776,52777,52778,52782

### STATEMENT OF CONFORMITY

We hereby certify that the above items/equipment supplied by us are in conformity with the terms, conditions and specifications of the above Purchaser Order and that these items/equipment were fabricated inspected and tested in accordance with the referenced standards, codes and specifications and meet the relevant ac