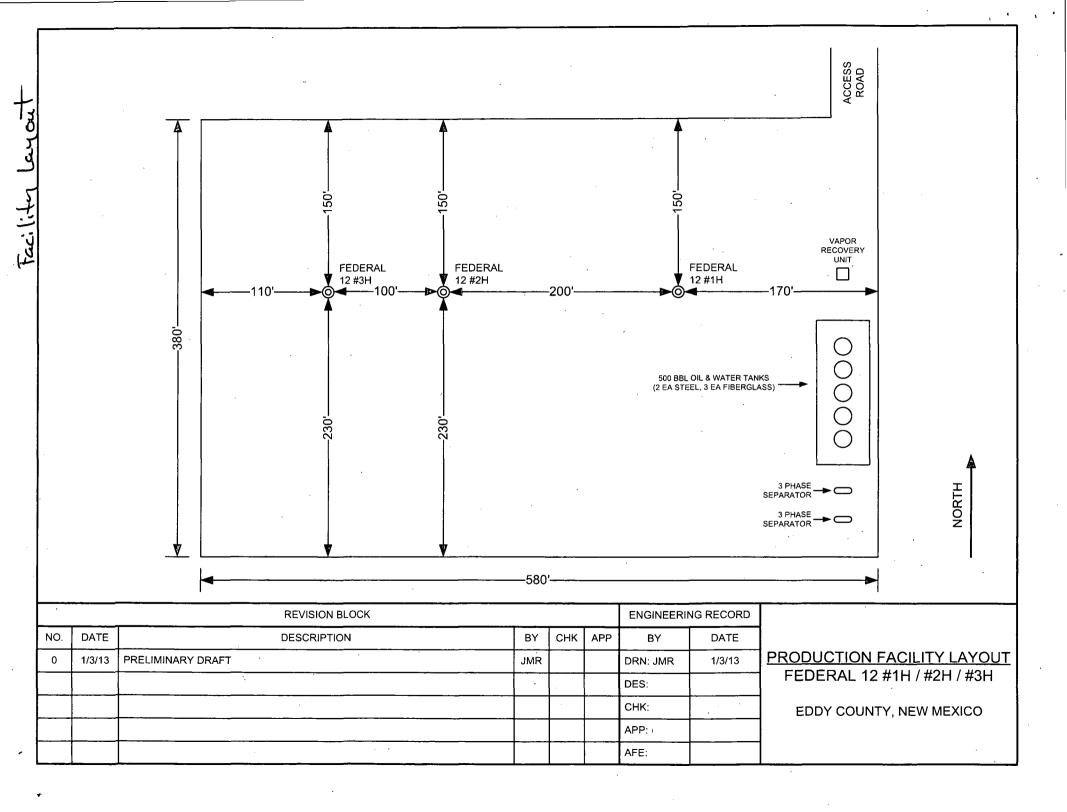

ure arm lift method of artificial respiration to clean the victim's lungs and to avoid inhaling any toxic gas directly from the victim's lungs.
- 4. Provide for prompt transportation to the hospital, and continue giving artificial respiration if needed.
- 5. Hospital(s) or medical facilities need to be informed, before-hand, of the possibility of H2S gas poisoning no matter how remote the possibility is.
- 6. Notify emergency room personnel that the victim(s) has been exposed to H2S gas.

Besides basic first aid, everyone on location should have a good working knowledge of artificial respiration.

Revised CM 6/27/2012

8' Diameter x 8' Deep Tinhorn Cellar



If Road comes into the Northeast corner, Oxy will pick up and re-seed 50' on the West side and 80' on the South side of pad.

North



#### SURFACE USE PLAN OF OPERATIONS

| Operator Name/Number: | Occidental Permian LP                     | 157984                        |
|-----------------------|-------------------------------------------|-------------------------------|
| Lease Name/Number:    | Federal 12 #2H                            | 39554                         |
| Pool Name/Number:     | Quahada Ridge Delaware, Southeast         | 50443                         |
| Surface Location:     | 1159 FSL 1543 FEL SWSE(O) Sec 1 T23S R30E | Federal Lease No.NMNM0002884B |
| Penetration Point:    | 330 FNL 1680 FEL NWNE(B) Sec 12 T23S R30E | Federal Lease No.NMNM0546732  |
| Bottom Hole Location: | 350 FSL 2020 FEL SWSE(O) Sec 12 T23S R30E |                               |

#### 1. Existing Roads

- a. A copy of a USGS