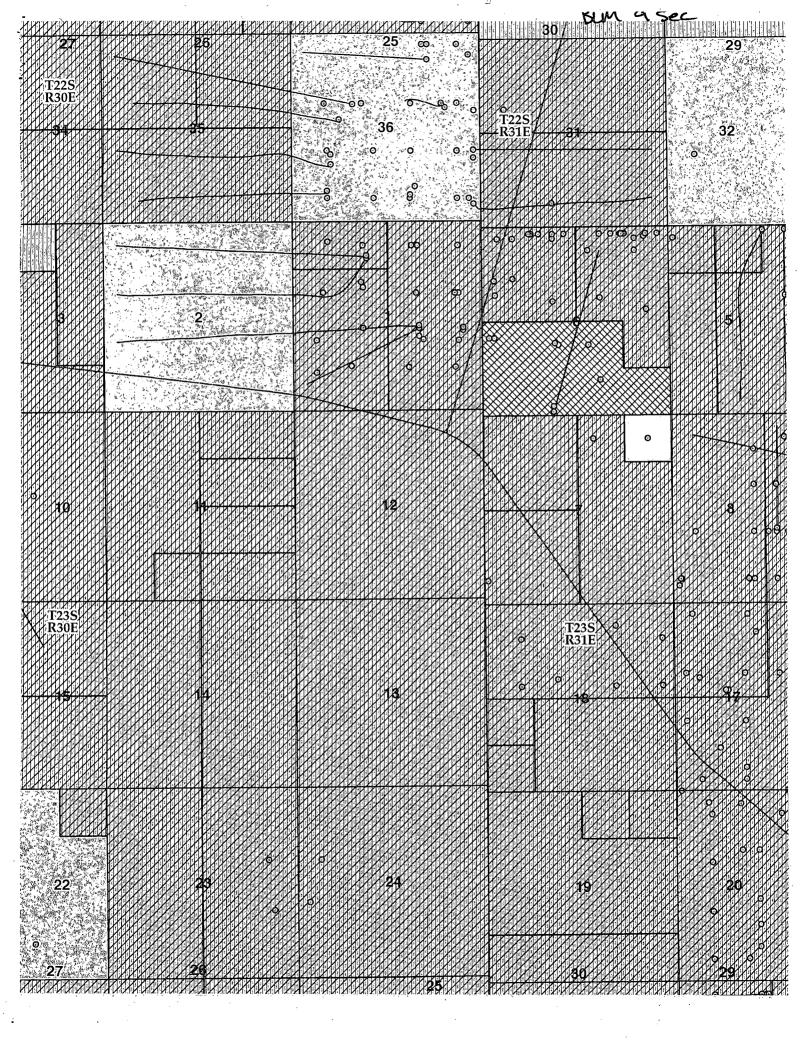

|





### VICINITY MAP



SCALE: 1" = 2 MILES SEC. 1 TWP. 23-S RGE. 30-E SURVEY N.M.P.M. COUNTY\_ EDDY Asel Surveying DESCRIPTION 1159' FSL & 1543' FEL P.O. BOX 393 - 310 W. TAYLOR ELEVATION 32<u>87.9</u>' HOBBS, NEW MEXICO - 575-393-9146 OXY USA INC. Oxidatal Permian LP OPERATOR FEDERAL "12" #2H LEASE

DIRECTIONS BEGINNING AT THE INTERSECTION OF N.M. STATE HWY. #128 AND WIPP ROAD, GO NORTHEAST ON WIPP ROAD FOR 0.5 MILES, TURN LEFT ON CALICHE ROAD AND GO WEST FOR 0.2 MILES, TURN LEFT ON PROPOSED ROAD AND GO SOUTH FOR 401.1 FEET TO LOCATION.







### **DRILLING PROGRAM**

| Operator Name/Number: | Occidental Permian LP                     | 157984                        |
|-----------------------|-------------------------------------------|-------------------------------|
| Lease Name/Number:    | Federal 12 #2H                            | 39554                         |
| Pool Name/Number:     | Quahada Ridge Delaware, Southeast         | 50443                         |
| Surface Location:     | 1159 FSL 1543 FEL SWSE(O) Sec 1 T23S R30E | Federal Lease No.NMNM0002884I |
| Penetration Point:    | 330 FNL 1680 FEL NWNE(B) Sec 12 T23S R30E | Federal Lease No.NMNM0546732  |
| Bottom Hole Location: | 350 FSL 2020 FEL SWSE(O) Sec 12 T23S R30E |                               |

Proposed TD: Horizontal Lateral 7657' TVD 12832' TMD

SL