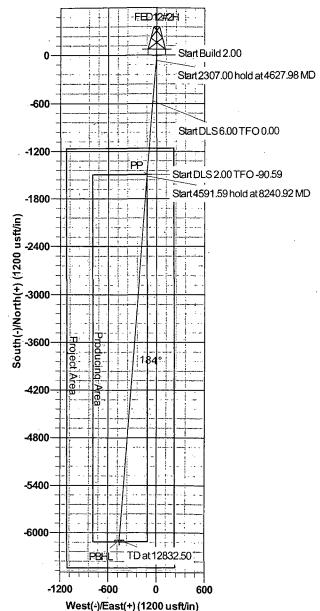

5 feet

**Record Count: 3** 

PLSS Search:

Section(s): 6, 7, 8

Township: 23S

Range: 31E

\*UTM location was derived from PLSS - see Help

The data is furnished by the NMOSE/ISC and is accepted by the recipient with the expressed understanding that the OSE/ISC make no warranties, expressed or implied, concerning the accuracy, completeness, reliability, usability, or suitability for any particular purpose of the data.



FED12#2H
Federal (New Mexico)
Northing: 484078.60
Easting: 655432.00
Design #1





To convert Magnetic North to Grid, Add 7.26° To convert True North to Grid, Subtract 0.27° Azimuths to Grid North True North: -0.27° Magnetic North: 7.26°

Magnetic Field Strength: 48504.8snT Dip Angle: 60.20° Date: 12/07/2012 Model: IGRF2010



Vertical Section at 184:24° (1200 usft/in)









Local Co-ordinate Reference Well,FED12#2H KB @ 3311:90usft (Rig.(24 KB)) TVD Reference: Company: Federal (New Mexico) MD Reference: North Reference: ا35/14/90 في Grid Grid Minimum Curvature KB @ 3311 90usft (Rig (24 KB)) Federal 12 #2H Site: FED12#2H Original Wellbore Design #1 Survey Calculation Method: Wellbore

Project Federal (New Mexico), New Mexico

Map System:

US State Plane 1927 (Exact solution)

Geo Datum: Map Zone:

NAD 1927 (NADCON CONUS) New Mexico East 3001

System Datum:

Mean Sea Level

Federal 12 #2H//

Site Position:

Мар

Northing:

484,078.60 usft

Latitude:

32° 19' 47.441 N

From:

Easting:

655,432.00 usft

Longitude:

**Position Uncertainty:** 

103° 49' 48.447 W

0.00 usft Slot Radius: 13-3/16 " Grid Convergence: 0.27

Well Position

FED12#2H +N/-S

0.00 us