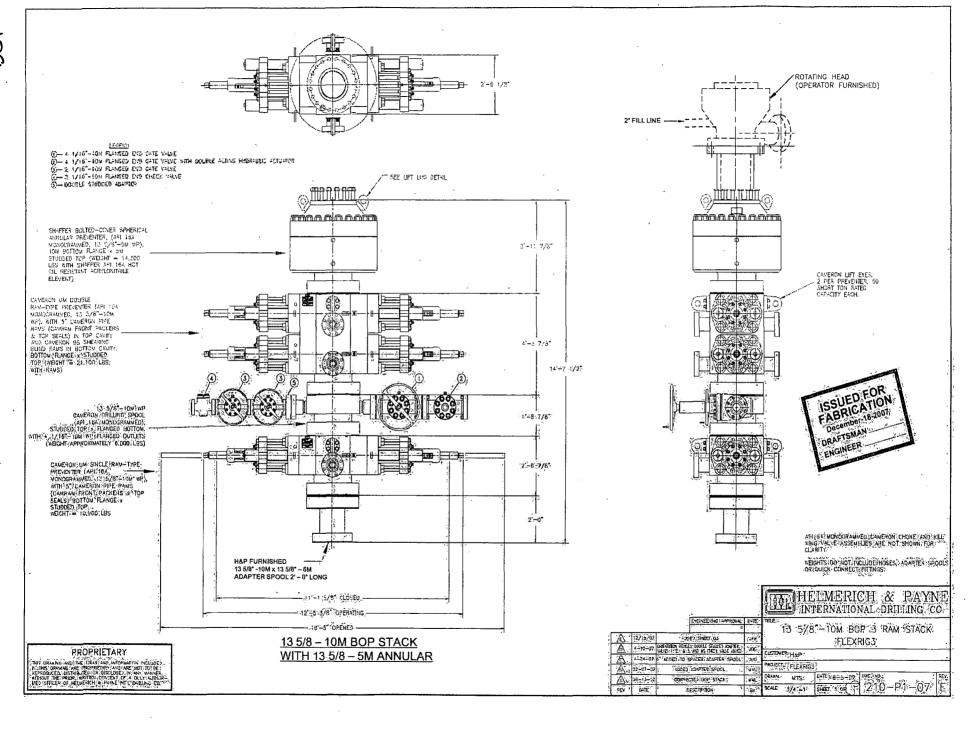

|      |                                  |      |
| 1   | Measured<br>Depth | Vertical.                         |                              |      | Casing Hole<br>Diameter Diameter |      |
| 10  | (usft)            | (usft)                            |                              | Name | (") Calleter Drameter            |      |
| 120 | 250.00            | 250                               | <u> </u>                     |      |                                  | 3200 |
| 1   | 350.00            | 350.0                             | 00 Casing                    |      |                                  |      |
|     | 3,900.00          | 3,900.0                           | 00 Casing                    |      |                                  |      |



## FLEX3 STD CHOKE MANIFOLD (COMPREHENSIVE)



# **10M REMOTE KILL LINE SCHEMATIC**









Fluid Technology

Quality Document

### CERTIFICATE OF CONFORMITY

Supplier : CONTITECH RUBBER INDUSTRIAL KFT.

Equipment: 6 pcs. Choke and Kill Hose with installed couplings

Type:

3" x 10,67 m WP: 10000 psi

Supplier File Number : 412638

Date of Shipment

: April. 2008

Customer

: Phoenix Beattie Co.

Customer P.o.

002491

**Referenced Standards** 

/ Codes / Specifications: API Spec 16 C

Serial No.: 52754,52755,52776,52777,52778,52782

### STATEMENT OF CONFORMITY

We hereby certify that the above items/equipment supplied by us are in conformity with the terms, conditions and specifications of the above Purchaser Order and that these items/equipment were fabricated inspected and tested in