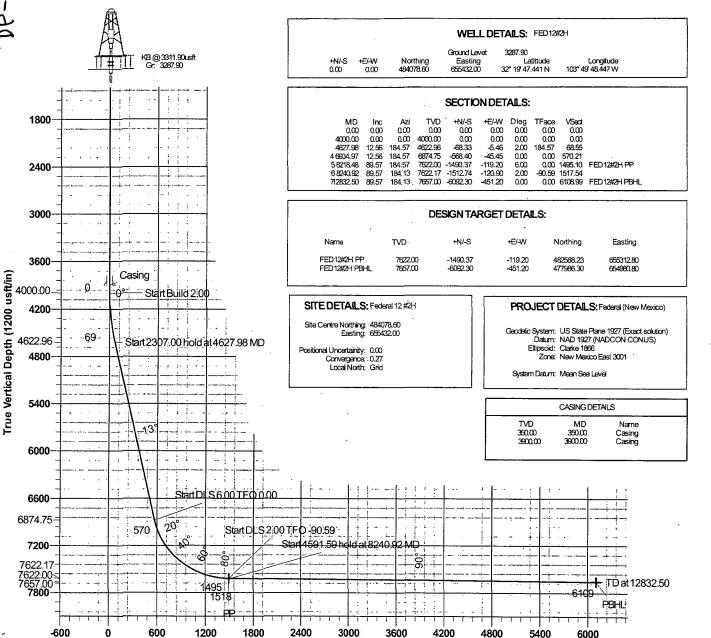

|

Minimum Depth:

Maximum Depth:

85 feet

**Record Count: 3** 

PLSS Search:

Section(s): 6, 7, 8

Township: 23S

Range: 31E

\*UTM location was derived from PLSS - see Help

The data is furnished by the NMOSE/ISC and is accepted by the recipient with the expressed understanding that the OSE/ISC make no warranties, expressed or implied, concerning the accuracy, completeness, reliability, usability, or suitability for any particular purpose of the data.



FED12#2H
Federal (New Mexico)
Northing: 484078.60
Easting: 655432.00
Design #1





To convert Magnetic North to Grid, Add 7.26° To convert True North to Grid, Subtract 0.27° Azimuths to Grid North True North: -0.27° Magnetic North: 7.26°

Magnetic Field Strength: 48504.8snT Dip Angle: 60.20° Date: 12/07/2012 Model: IGRF2010



Vertical Section at 184:24° (1200 usft/in)









Local Co-ordinate Reference Well,FED12#2H KB @ 3311:90usft (Rig.(24 KB)) TVD Reference: Company: Federal (New Mexico) MD Reference: North Reference: ا35/14/90 في Grid Grid Minimum Curvature KB @ 3311 90usft (Rig (24 KB)) Federal 12 #2H Site: FED12#2H Original Wellbore Design #1 Survey Calculation Method: Wellbore

Project Federal (New Mexico), New Mexico

Map System:

US State Plane 1927 (Exact solution)

Geo Datum: Map Zone:

NAD 1927 (NADCON CONUS) New Mexico East 3001

System Datum:

Mean Sea Level

Federal 12 #2H//

Site Position:

Мар

Northing:

484,078.60 usft

Latitude:

32° 19' 47.441 N

From:

Easting:

655,432.00 usft

Longitude:

**Position Uncertainty:** 

103° 49' 48.447 W

0.00 usft Slot Radius: 13-3/16 " Grid Convergence