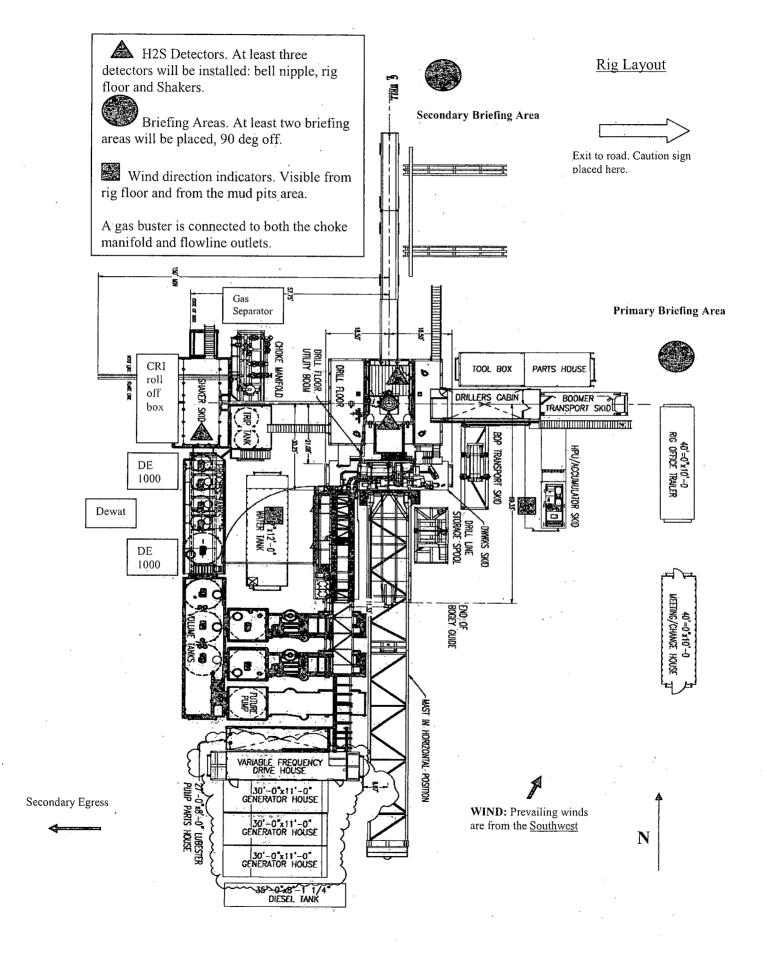

rty of Phoenix Beattle until paid for in full. Any damage or shortage on this delivery must be advised within 5 days. Returns may be subject to a handling charge.







## OXY FLEX III PAD (SCOMI Closed Loop System)

Level Area-No Caliche-For Offices and Living Quarters





# Permian Drilling Hydrogen Sulfide Drilling Operations Plan Federal 12 #2H

Open drill site. No homes or buildings are near the proposed location.

### 1. Escape

Personnel shall escape upwind of wellbore in the event of an emergency gas release. Escape can take place through the lease road on the Northeast side of the location. Personnel need to move to a safe distance and block the entrance to location. If the primary route is not an option due to the wind direction, then a secondary egress route should be taken.





# Permian Drilling Hydrogen Sulfide Drilling Operations Plan New Mexico

### Scope

This contingency plan establishes guidelines for the public, all company employees, and contract employees who's work activities may involve exposure to hydrogen sulfide (H2S) gas.

While drilling this well, it is possible to encounter H2S bearing formations. At all times, the first barrier to control H2S emissions will be the drilling fluid, which will have a density high enough to control influx.

### **Objective**

- 1. Provide an immediate and predetermined response plan to any condition when H2S is detected. All H2S detections in excess of 10 parts per million (ppm) concentration are considered an Emergency.
- 2. Prevent any and all accidents, and prevent the uncontrolled release of hydrogen sulfid