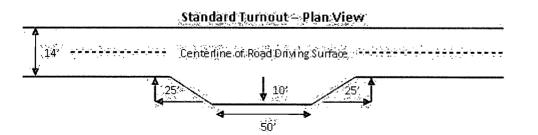

he event the road deteriorates, erodes, road traffic increases, or it is determined to be beneficial for future field development. The surfacing depth and type of material will be determined at the time of notification.

#### Crowning

Crowning shall be done on the access road driving surface. The road crown shall have a grade of approximately 2% (i.e., a 1" crown on a 14' wide road). The road shall conform to Figure 1; cross section and plans for typical road construction.

#### Ditching

Ditching shall be required on both sides of the road.

#### Turnouts

Vehicle turnouts shall be constructed on the road. Turnouts shall be intervisible with interval spacing distance less than 1000 feet. Turnouts shall be constructed on all blind curves. Turnouts shall conform to the following diagram:



#### Drainage

Drainage control systems shall be constructed on the entire length of road (e.g. ditches, sidehill outsloping and insloping, lead-off ditches, culvert installation, and low water crossings).

A typical lead-off ditch has a minimum depth of 1 foot below and a berm of 6 inches above natural ground level. The berm shall be on the down-slope side of the lead-off ditch.

#### **Cross Section of a Typical Lead-off Ditch**



All lead-off ditches shall be graded to drain water with a 1 percent minimum to 3 percent maximum ditch slope. The spacing interval are variable for lead-off ditches and shall be determined according to the formula for spacing intervals of lead-off ditches, but may be amended depending upon existing soil types and centerline road slope (in %);

#### Formula