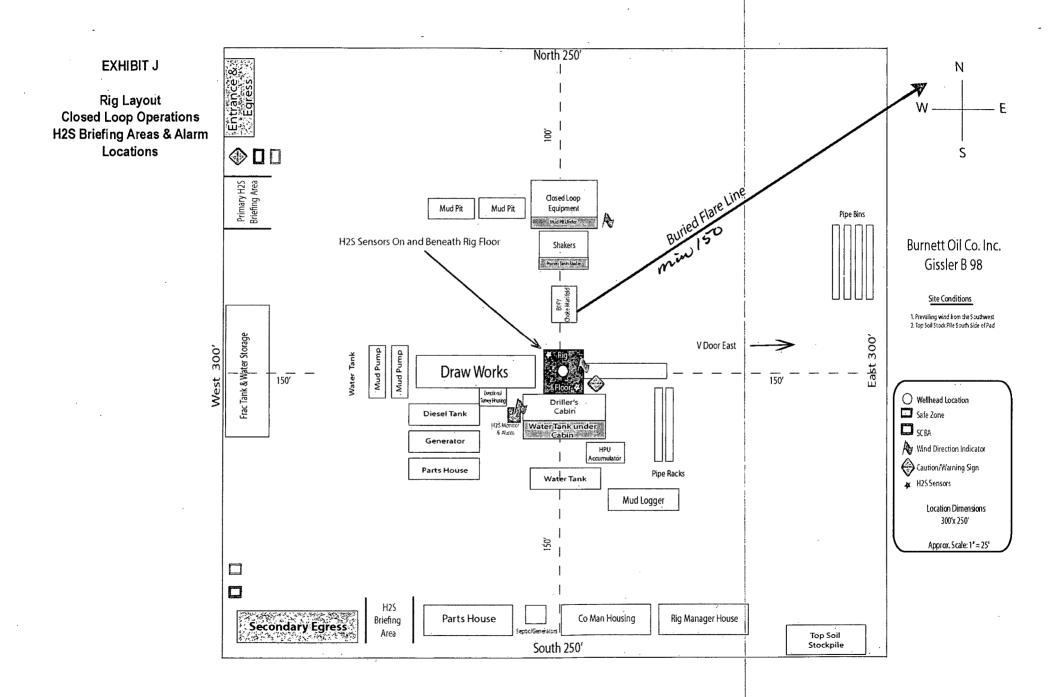

e wellbore will go through the flow line across the shale shaker. Solids will drop into roll off containers with baffles as drawn above. Baffles slow fluid velocity to allow solids to fall down through 6" air actuated valves into roll off containers. Clean water goes back out to the drilling fluid steel pits. Solids and any leftover liquid will be hauled to disposal.

#### INSPECTION

The closed loop equipment will be inspected daily by each tour and any necessary maintenance performed. Any leak in the system will be repaired and .or contained immediately. OCD will be notified within 48 hours. Remediation process started.

#### **CLOSURE PLAN**

During drilling operations, all liquids, drilling fluids and cutting will be hauled off via CRO (Controlled Recovery Incorporated Permit R-9166)



6666 BURNETT OIL CO., INC.

### HYDROGEN SULFIDE (H2S) PLAN & TRAINING

This plan was developed in accordance with 43 CFR 3162.3-1, section III.C, Onshore Oil and Gas Operations Order No. 6.

Based on our area testing H2S at 100 PPM has a radius of 139' and does not get off our well sites. There are no schools, residences, churches, parks, public buildings, recreation area or public within 2+ miles of our area.

#### A. Training

#### 1. Training of Personnel

All personnel, whether regularly assigned, contracted, or employed on an unscheduled basis, will receive training from a qualified instructor in accordance with 43 CFR 3162.3-1, section III.C.3.a. Training will be given in the following areas prior to commencing drilling operations on each well:

- a: The hazards and characteristic