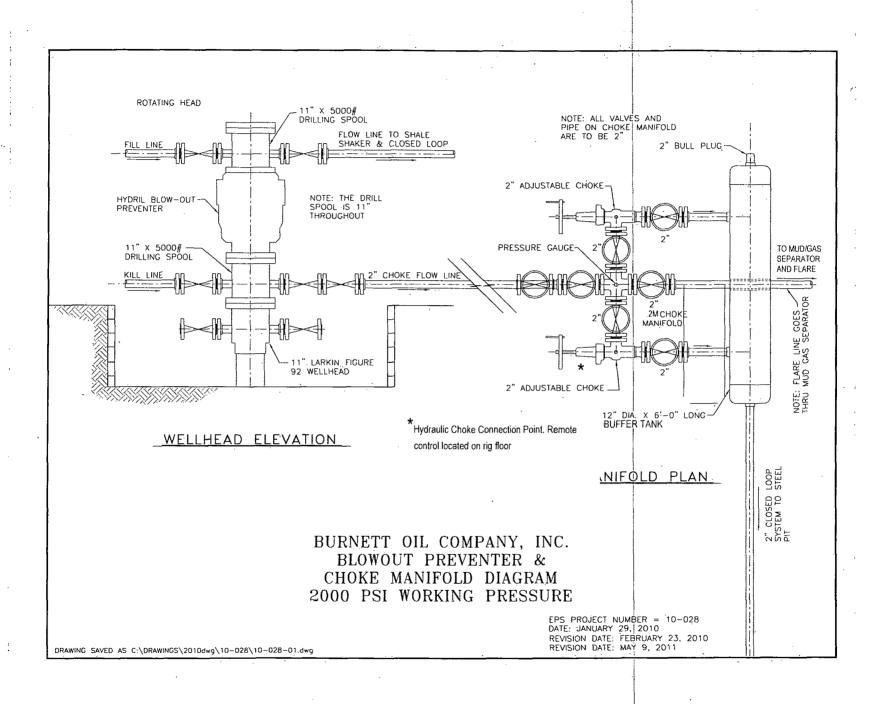

|                  |                    |                 |                |                   |                      |                        |                        |                                                       |
|                    |                             |                  |                    |                 |                |                   |                      |                        |                        |                                                       |
|                    |                             |                  |                    |                 | •              |                   |                      |                        |                        |                                                       |



EXHIBIT G





### BURNETT OIL CO., INC.

**EXHIBIT I** 



#### **OPERATIONS & MAINTENANCE**

Drilling Fluids from the wellbore will go through the flow line across the shale shaker. Solids will drop into roll off containers with baffles as drawn above. Baffles slow fluid velocity to allow solids to fall down through 6" air actuated valves into roll off containers. Clean water goes back out to the drilling fluid steel pits. Solids and any leftover liquid will be hauled to disposal.

#### INSPECTION

The closed loop equipment will be inspected daily by each tour and any necessary maintenance performed. Any leak in the system will be repaired and .or contained immediately. OCD will be notified within 48 hours. Remediation process started.

#### **CLOSURE PLAN**

During drilling operations