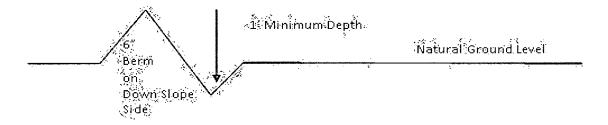

and plans for typical road construction.

#### Ditching

Ditching shall be required on both sides of the road.

#### Turnouts

Vehicle turnouts shall be constructed on the road. Turnouts shall be intervisible with interval spacing distance less than 1000 feet. Turnouts shall be constructed on all blind curves. Turnouts shall conform to the following diagram:



#### Drainage

Drainage control systems shall be constructed on the entire length of road (e.g. ditches, sidehill outsloping and insloping, lead-off ditches, culvert installation, and low water crossings).

A typical lead-off ditch has a minimum depth of 1 foot below and a berm of 6 inches above natural ground level. The berm shall be on the down-slope side of the lead-off ditch.

#### **Cross Section of a Typical Lead-off Ditch**



All lead-off ditches shall be graded to drain water with a 1 percent minimum to 3 percent maximum ditch slope. The spacing interval are variable for lead-off ditches and shall be determined according to the formula for spacing intervals of lead-off ditches, but may be amended depending upon existing soil types and centerline road slope (in %);

#### Formula for Spacing Interval of Lead-off Ditches

Example - On a 4% road slope that is 400 feet long, the water flow shall drain water into a lead-off ditch. Spacing interval shall be determined by the following formula:

400 foot road with 4% road slope:  $\underline{400'}_{4\%}$  + 100' = 200' lead-off ditch interval

#### **Culvert Installations**

Appropriately sized culvert(s) shall be installed at the deep waterway channel flow crossing