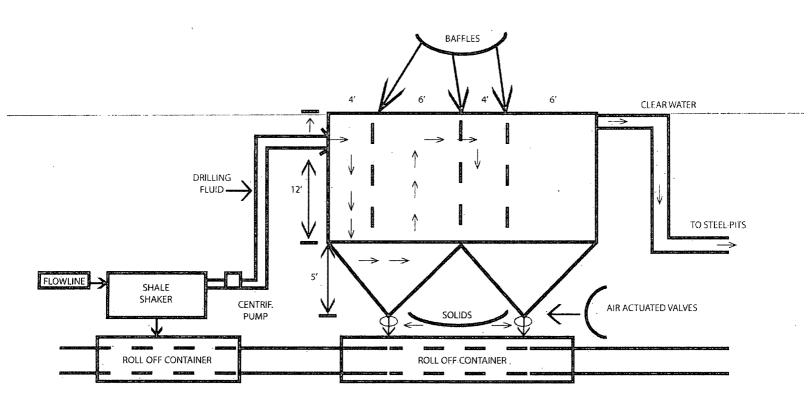

|                |                   |                      |                        |                        |                                                       |
|                    |                             |                  |                    |                 |                |                   |                      |                        |                        |                                                       |
|                    |                             |                  |                    |                 | •              |                   |                      |                        |                        |                                                       |



EXHIBIT G





### BURNETT OIL CO., INC.

**EXHIBIT I** 



#### **OPERATIONS & MAINTENANCE**

Drilling Fluids from the wellbore will go through the flow line across the shale shaker. Solids will drop into roll off containers with baffles as drawn above. Baffles slow fluid velocity to allow solids to fall down through 6" air actuated valves into roll off containers. Clean water goes back out to the drilling fluid steel pits. Solids and any leftover liquid will be hauled to disposal.

#### INSPECTION

The closed loop equipment will be inspected daily by each tour and any necessary maintenance performed. Any leak in the system will be repaired and .or contained immediately. OCD will be notified within 48 hours. Remediation process started.

#### **CLOSURE PLAN**

During drilling operations, all liquids, drilling fluids and cutting will be hauled of