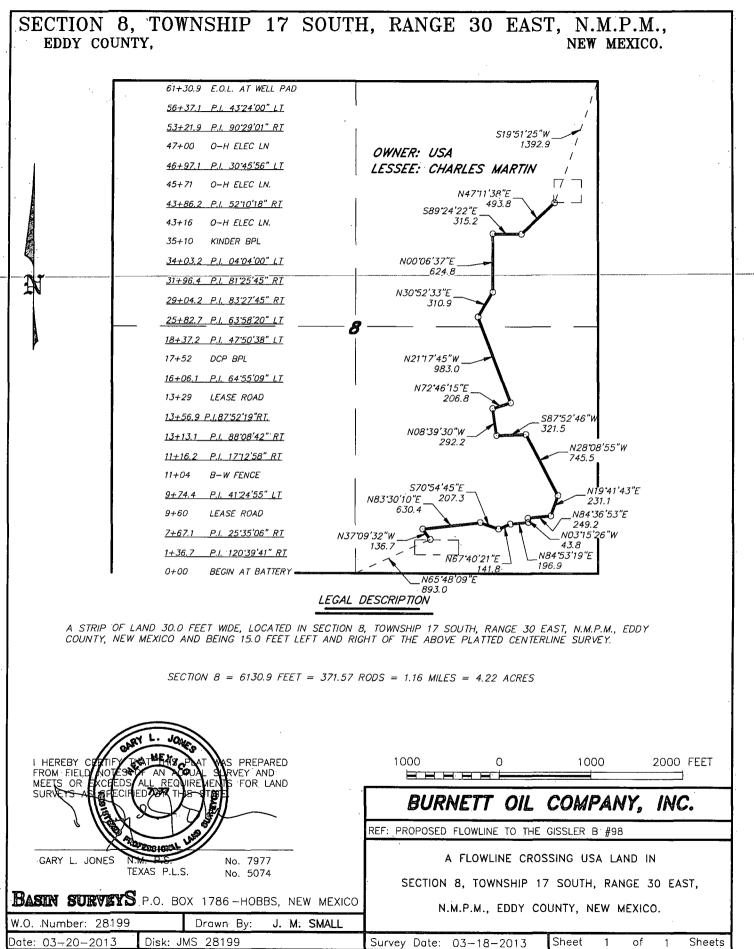

# ATS-13-483

| Fom 3160-3<br>(March 2012)<br>UNITED<br>DEPARTMENT O<br>BUREAU OF LAN                                                                                                                                                                                                                                                                                                                                                                                                                                                                                                                                                                                                                                                                                                                                                                                                                                                                                                                                                                                                                                                                                                                                                                                                                                                                                                                                                                                                                                                                                                                                                                                                                                                                                                                                                                                                                                                                                                                                                                                                                                                          | F THE INTE                                 |                            | OCD Artesia                                                                        |                     | OMB                                             | 1 APPROVED<br>No. 1004-0137<br>October 31; 2014 | <u></u>            |
|--------------------------------------------------------------------------------------------------------------------------------------------------------------------------------------------------------------------------------------------------------------------------------------------------------------------------------------------------------------------------------------------------------------------------------------------------------------------------------------------------------------------------------------------------------------------------------------------------------------------------------------------------------------------------------------------------------------------------------------------------------------------------------------------------------------------------------------------------------------------------------------------------------------------------------------------------------------------------------------------------------------------------------------------------------------------------------------------------------------------------------------------------------------------------------------------------------------------------------------------------------------------------------------------------------------------------------------------------------------------------------------------------------------------------------------------------------------------------------------------------------------------------------------------------------------------------------------------------------------------------------------------------------------------------------------------------------------------------------------------------------------------------------------------------------------------------------------------------------------------------------------------------------------------------------------------------------------------------------------------------------------------------------------------------------------------------------------------------------------------------------|--------------------------------------------|----------------------------|------------------------------------------------------------------------------------|---------------------|-------------------------------------------------|-------------------------------------------------|--------------------|
| APPLICATION FOR PERM                                                                                                                                                                                                                                                                                                                                                                                                                                                                                                                                                                                                                                                                                                                                                                                                                                                                                                                                                                                                                                                                                                                                                                                                                                                                                                                                                                                                                                                                                                                                                                                                                                                                                                                                                                                                                                                                                                                                                                                                                                                                                                           |                                            | 6. If Indian, Alloted      | e or Tribe Name                                                                    | ;                   |                                                 |                                                 |                    |
| a. Type of work: DRILL                                                                                                                                                                                                                                                                                                                                                                                                                                                                                                                                                                                                                                                                                                                                                                                                                                                                                                                                                                                                                                                                                                                                                                                                                                                                                                                                                                                                                                                                                                                                                                                                                                                                                                                                                                                                                                                                                                                                                                                                                                                                                                         | REENTER                                    |                            |                                                                                    |                     | 7 If Unit or CA Agr                             | eement, Name a                                  | ind No.            |
| Ib. Type of Well:  Oil Well  Gas Well                                                                                                                                                                                                                                                                                                                                                                                                                                                                                                                                                                                                                                                                                                                                                                                                                                                                                                                                                                                                                                                                                                                                                                                                                                                                                                                                                                                                                                                                                                                                                                                                                                                                                                                                                                                                                                                                                                                                                                                                                                                                                          | Other                                      | <b>√</b> si                | ngle Zone 🔽 Multi                                                                  | ple Zone            | 8. Lease Name and Gissler B 98                  | Well No.                                        | 52389>             |
| 2 Name of Operator Burnett Oil Co., Inc.                                                                                                                                                                                                                                                                                                                                                                                                                                                                                                                                                                                                                                                                                                                                                                                                                                                                                                                                                                                                                                                                                                                                                                                                                                                                                                                                                                                                                                                                                                                                                                                                                                                                                                                                                                                                                                                                                                                                                                                                                                                                                       |                                            |                            |                                                                                    | · ,                 | 9. API Well No.                                 | - 413                                           | 68                 |
| 3a. Address 801 Cherry Street, Suite 1500<br>Fort Worth, Texas 76102                                                                                                                                                                                                                                                                                                                                                                                                                                                                                                                                                                                                                                                                                                                                                                                                                                                                                                                                                                                                                                                                                                                                                                                                                                                                                                                                                                                                                                                                                                                                                                                                                                                                                                                                                                                                                                                                                                                                                                                                                                                           |                                            |                            | . (include area code)<br>108 x6326                                                 |                     | 10. Field and Pool, or<br>Loco Hills Glorieta   | Exploratory                                     | <u>&lt;</u> 967/8> |
| 4. Location: of Well (Report_location_clearly_and in accord                                                                                                                                                                                                                                                                                                                                                                                                                                                                                                                                                                                                                                                                                                                                                                                                                                                                                                                                                                                                                                                                                                                                                                                                                                                                                                                                                                                                                                                                                                                                                                                                                                                                                                                                                                                                                                                                                                                                                                                                                                                                    | ance with arry State                       | remiren                    | ients *)                                                                           |                     | _11.Sec., T. R. M. or ]                         | Blk. and Survey-                                | <u> </u>           |
| At surface 1160' FNL & 330' FEL, Unit A                                                                                                                                                                                                                                                                                                                                                                                                                                                                                                                                                                                                                                                                                                                                                                                                                                                                                                                                                                                                                                                                                                                                                                                                                                                                                                                                                                                                                                                                                                                                                                                                                                                                                                                                                                                                                                                                                                                                                                                                                                                                                        |                                            |                            |                                                                                    | -                   | Section 8, T. 17S,                              | •                                               |                    |
| At proposed prod. zone 990' FNL & 330' FEL, Un                                                                                                                                                                                                                                                                                                                                                                                                                                                                                                                                                                                                                                                                                                                                                                                                                                                                                                                                                                                                                                                                                                                                                                                                                                                                                                                                                                                                                                                                                                                                                                                                                                                                                                                                                                                                                                                                                                                                                                                                                                                                                 |                                            |                            |                                                                                    |                     |                                                 | · · ·                                           |                    |
| 14. Distance in miles and direction from nearest town or pos<br>Approximately 2 Miles North of Loco Hills, NM                                                                                                                                                                                                                                                                                                                                                                                                                                                                                                                                                                                                                                                                                                                                                                                                                                                                                                                                                                                                                                                                                                                                                                                                                                                                                                                                                                                                                                                                                                                                                                                                                                                                                                                                                                                                                                                                                                                                                                                                                  |                                            |                            |                                                                                    | , .<br><del>.</del> | 12. County or Parish<br>Eddy                    | 13.<br>NN                                       | State<br><u> </u>  |
| <ul> <li>15. Distance from proposed* 330' location to nearest property or lease line, ft. (Also to nearest drig. unit line, if any)</li> </ul>                                                                                                                                                                                                                                                                                                                                                                                                                                                                                                                                                                                                                                                                                                                                                                                                                                                                                                                                                                                                                                                                                                                                                                                                                                                                                                                                                                                                                                                                                                                                                                                                                                                                                                                                                                                                                                                                                                                                                                                 | 16.<br>160                                 | No. of a                   | icres in lease                                                                     | 17. Spacir<br>40    | ng Unit dedicated to this                       | well                                            |                    |
| <ol> <li>Distance from proposed location*<br/>to nearest well, drilling, completed,<br/>applied for, on this lease, ft.</li> </ol>                                                                                                                                                                                                                                                                                                                                                                                                                                                                                                                                                                                                                                                                                                                                                                                                                                                                                                                                                                                                                                                                                                                                                                                                                                                                                                                                                                                                                                                                                                                                                                                                                                                                                                                                                                                                                                                                                                                                                                                             | 610                                        | Propose<br>0' TVE<br>0' MD | d Depth                                                                            |                     | BIA Bond No. on file<br>00197 & NM-B0006        | 99                                              |                    |
| 21. Elevations (Show whether DF, KDB, RT, GL, etc.)<br>3689' GL                                                                                                                                                                                                                                                                                                                                                                                                                                                                                                                                                                                                                                                                                                                                                                                                                                                                                                                                                                                                                                                                                                                                                                                                                                                                                                                                                                                                                                                                                                                                                                                                                                                                                                                                                                                                                                                                                                                                                                                                                                                                |                                            | Approxi<br>18/201          | mate date work will sta                                                            | urt*                | 23. Estimated durati<br>30 days                 | on                                              |                    |
|                                                                                                                                                                                                                                                                                                                                                                                                                                                                                                                                                                                                                                                                                                                                                                                                                                                                                                                                                                                                                                                                                                                                                                                                                                                                                                                                                                                                                                                                                                                                                                                                                                                                                                                                                                                                                                                                                                                                                                                                                                                                                                                                | . 24                                       | Atta                       | chments                                                                            |                     | ······                                          |                                                 |                    |
| The following, completed in accordance with the requirement                                                                                                                                                                                                                                                                                                                                                                                                                                                                                                                                                                                                                                                                                                                                                                                                                                                                                                                                                                                                                                                                                                                                                                                                                                                                                                                                                                                                                                                                                                                                                                                                                                                                                                                                                                                                                                                                                                                                                                                                                                                                    |                                            |                            |                                                                                    | ttached to th       | is form:                                        | <del></del>                                     | <u></u>            |
| <ol> <li>Well plat certified by a registered surveyor.</li> <li>A Drilling Plan.</li> <li>A Surface Use Plan (if the location is on National For<br/>SUPO must be filed with the appropriate Forest Service</li> </ol>                                                                                                                                                                                                                                                                                                                                                                                                                                                                                                                                                                                                                                                                                                                                                                                                                                                                                                                                                                                                                                                                                                                                                                                                                                                                                                                                                                                                                                                                                                                                                                                                                                                                                                                                                                                                                                                                                                         | est System Lands,                          |                            | <ol> <li>Bond to cover t<br/>Item 20 above).</li> <li>Operator certific</li> </ol> | he operatio         | ons unless covered by a ormation and/or plans a | _                                               |                    |
| 25 signature Min Sarus                                                                                                                                                                                                                                                                                                                                                                                                                                                                                                                                                                                                                                                                                                                                                                                                                                                                                                                                                                                                                                                                                                                                                                                                                                                                                                                                                                                                                                                                                                                                                                                                                                                                                                                                                                                                                                                                                                                                                                                                                                                                                                         |                                            |                            | (Printed/Typed)<br>e M. Garvis                                                     |                     |                                                 | Date<br>04/09/2013                              | 3                  |
| Citte /                                                                                                                                                                                                                                                                                                                                                                                                                                                                                                                                                                                                                                                                                                                                                                                                                                                                                                                                                                                                                                                                                                                                                                                                                                                                                                                                                                                                                                                                                                                                                                                                                                                                                                                                                                                                                                                                                                                                                                                                                                                                                                                        |                                            |                            |                                                                                    |                     |                                                 |                                                 |                    |
| Approved by (Signature)                                                                                                                                                                                                                                                                                                                                                                                                                                                                                                                                                                                                                                                                                                                                                                                                                                                                                                                                                                                                                                                                                                                                                                                                                                                                                                                                                                                                                                                                                                                                                                                                                                                                                                                                                                                                                                                                                                                                                                                                                                                                                                        |                                            | Name                       | (Printed/Typed)                                                                    |                     |                                                 | DaMAY                                           | <u>1 8 201</u> 3   |
| Title FIELD MANAGER                                                                                                                                                                                                                                                                                                                                                                                                                                                                                                                                                                                                                                                                                                                                                                                                                                                                                                                                                                                                                                                                                                                                                                                                                                                                                                                                                                                                                                                                                                                                                                                                                                                                                                                                                                                                                                                                                                                                                                                                                                                                                                            |                                            | Office                     |                                                                                    | CAR                 | LSBAD FIELD OF                                  | FICE                                            | <u> </u>           |
| Application approval does not warrant or certify that the ap                                                                                                                                                                                                                                                                                                                                                                                                                                                                                                                                                                                                                                                                                                                                                                                                                                                                                                                                                                                                                                                                                                                                                                                                                                                                                                                                                                                                                                                                                                                                                                                                                                                                                                                                                                                                                                                                                                                                                                                                                                                                   | olicant holds legal                        | l or equi                  | table title to those righ                                                          | its in the sul      | piect lease which would                         | entitle the appli                               | cant to            |
| conduct operations thereon.<br>Conditions of approval, if any, are attached.                                                                                                                                                                                                                                                                                                                                                                                                                                                                                                                                                                                                                                                                                                                                                                                                                                                                                                                                                                                                                                                                                                                                                                                                                                                                                                                                                                                                                                                                                                                                                                                                                                                                                                                                                                                                                                                                                                                                                                                                                                                   |                                            |                            |                                                                                    |                     | ROVAL FOR                                       |                                                 |                    |
| Title 18 U.S.C. Section 1001 and Title 43 U.S.C. Section 1212, States any false, fictitious or fraudulent statements or representations of the statement of the | make it a crime for<br>entations as to any | or any p<br>matter v       | erson knowingly and within its jurisdiction.                                       | willfully to r      | nake to any department                          | or agency of th                                 | e United           |
| (Continued on page 2)                                                                                                                                                                                                                                                                                                                                                                                                                                                                                                                                                                                                                                                                                                                                                                                                                                                                                                                                                                                                                                                                                                                                                                                                                                                                                                                                                                                                                                                                                                                                                                                                                                                                                                                                                                                                                                                                                                                                                                                                                                                                                                          |                                            |                            |                                                                                    | -                   | *(Ins                                           | tructions on                                    | page 2)            |
| Roswell Controlled Water Basin                                                                                                                                                                                                                                                                                                                                                                                                                                                                                                                                                                                                                                                                                                                                                                                                                                                                                                                                                                                                                                                                                                                                                                                                                                                                                                                                                                                                                                                                                                                                                                                                                                                                                                                                                                                                                                                                                                                                                                                                                                                                                                 |                                            |                            | in an                                          | Арр                 | roval Subject to C<br>& Special Stipul          | eneral Requations Attac                         | uirements<br>ched  |
| RECEIVED<br>MAY 13 2013                                                                                                                                                                                                                                                                                                                                                                                                                                                                                                                                                                                                                                                                                                                                                                                                                                                                                                                                                                                                                                                                                                                                                                                                                                                                                                                                                                                                                                                                                                                                                                                                                                                                                                                                                                                                                                                                                                                                                                                                                                                                                                        | SEE A                                      | TTA<br>ITI                 | ACHED FO                                                                           | R<br>PPRO           | VAL                                             |                                                 |                    |