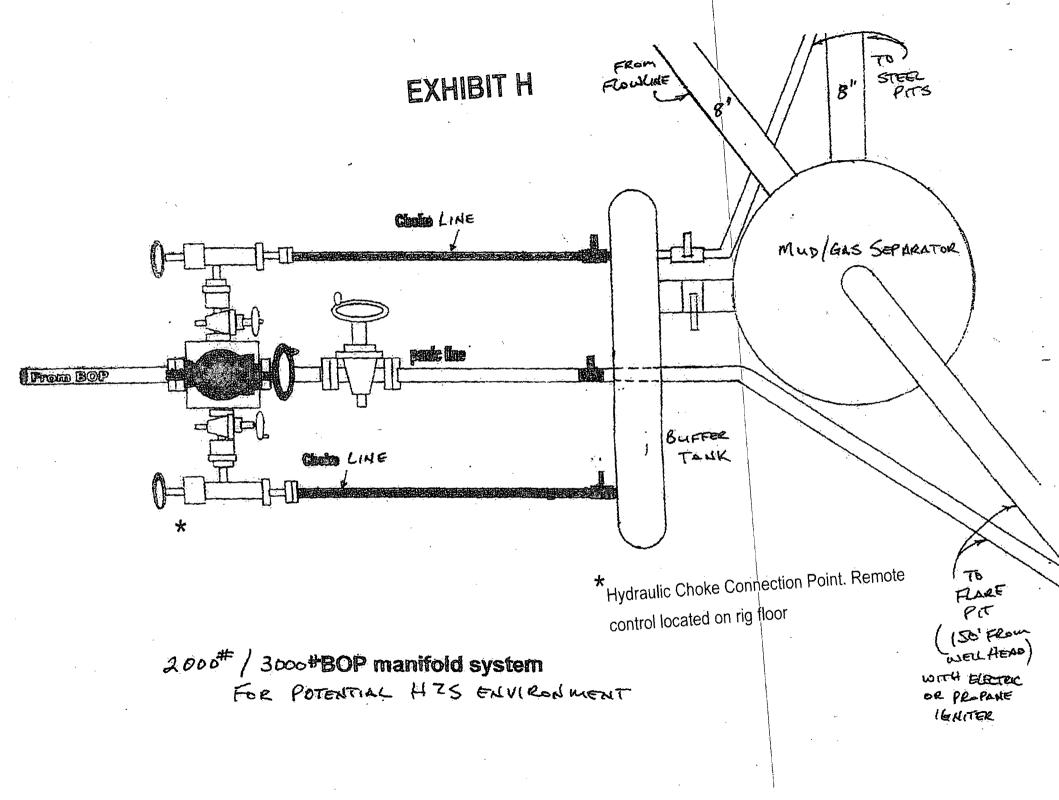

|                  |                    |                 |                |                   |                      |                        |                        |                                                       |
|                    |                             |                  |                    |                 |                |                   |                      |                        |                        |                                                       |
|                    |                             |                  |                    |                 | •              |                   |                      |                        |                        |                                                       |



EXHIBIT G





### BURNETT OIL CO., INC.

**EXHIBIT I** 



#### **OPERATIONS & MAINTENANCE**

Drilling Fluids from the wellbore will go through the flow line across the shale shaker. Solids will drop into roll off containers with baffles as drawn above. Baffles slow fluid velocity to allow solids to fall down through 6" air actuated valves into roll off containers. Clean water goes back out to the drilling fluid steel pits. Solids and any leftover liquid will be hauled to disposal.

#### INSPECTION

The closed loop equipment will be inspected daily by each tour and any necessary maintenance performed. Any leak in the system will be repaired and .or contained immediately. OCD will be notified within 48 hours. Remediation process started.

#### **CLOSURE PLAN**

During drilling operations, all liquids