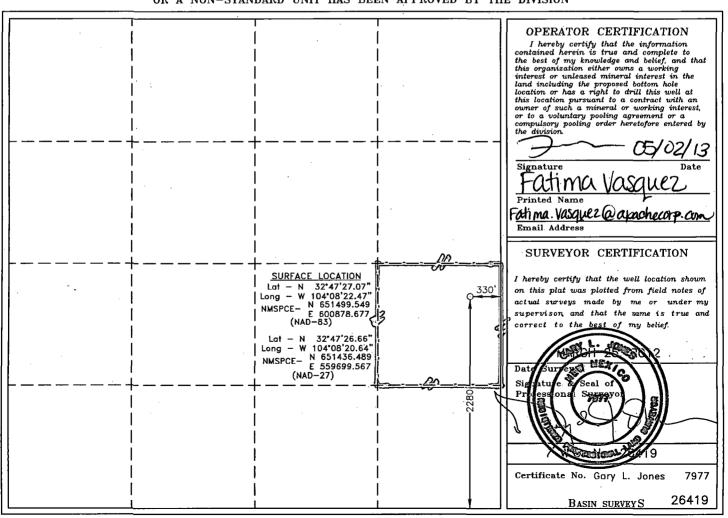

OIL CONSERVATION DIVISION
1220 South St. Francis Dr.

OCO ARTESIA

☐ AMENDED REPORT

WELL LOCATION AND ACREAGE DEDICATION PLAT

Santa Fe. New Mexico 87505

| 30-015           | 2       | 9683                             | Pool Code | Prt     | Artesia, Glorieta-Veso Co |                  |               |                    |        |
|------------------|---------|----------------------------------|-----------|---------|---------------------------|------------------|---------------|--------------------|--------|
| 308712           | Code    | Property Name  APACHE D STATE    |           |         |                           |                  |               | Well Number        |        |
| 873° No.         |         | Operator Name APACHE CORPORATION |           |         |                           |                  |               | Elevation<br>3669' |        |
| Surface Location |         |                                  |           |         |                           |                  |               |                    |        |
| UL or lot No.    | Section | Township                         | Range     | Lot Idn | Feet from the             | North/South line | Feet from the | East/West line     | County |
| 1                | 35      | 17 S                             | 28 E      |         | 2280'                     | SOUTH            | 330           | EAST               | EDDY   |

Bottom Hole Location If Different From Surface North/South line UL or lot No. Section Lot Idn Feet from the East/West line Township Range Feet from the County Dedicated Acres Joint or Infill Consolidation Code Order No. 40.0

NO ALLOWABLE WILL BE ASSIGNED TO THIS COMPLETION UNTIL ALL INTERESTS HAVE BEEN CONSOLIDATED OR A NON-STANDARD UNIT HAS BEEN APPROVED BY THE DIVISION