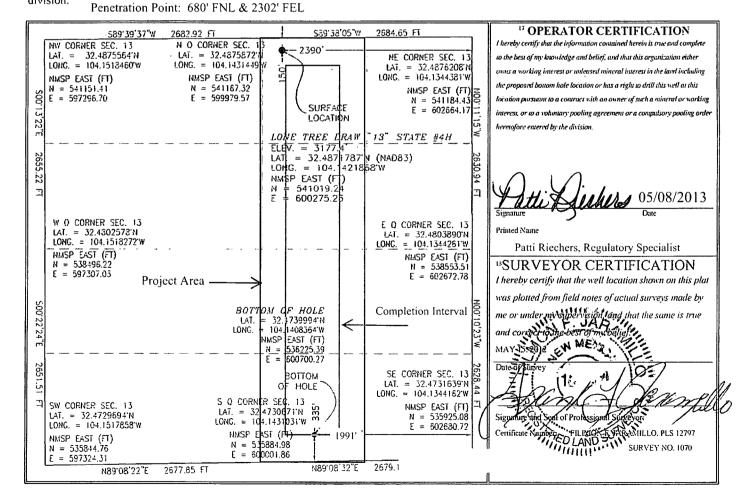

## WELL LOCATION AND ACREAGE DEDICATION PLAT

| <sup>1</sup> API Number    | <sup>2</sup> Pool Code | 3 Pool Name            |  |  |
|----------------------------|------------------------|------------------------|--|--|
| 30-015-40522               | 9690                   | CARLSBAD; DELAWARE     |  |  |
| <sup>4</sup> Property Code | <sup>5</sup> Property  | Well Number            |  |  |
| 38927                      | LONE TREE DRA          | 4H                     |  |  |
| OGRID No.                  | <sup>5</sup> Operator  | <sup>9</sup> Elevation |  |  |
| 6137                       | DEVON ENERGY PRODUC    | 3177.4                 |  |  |

™ Surface Location

| UL or lot no.     | Section | Township     | Range        | Lot Idn    | Feet from the  | North/South line                       | Feet from the | East/West line                        | County |
|-------------------|---------|--------------|--------------|------------|----------------|----------------------------------------|---------------|---------------------------------------|--------|
| В                 | 13      | 21 S         | 27 E         | r          | 150            | NORTH                                  | 2390          | EAST                                  | EDDY   |
|                   |         |              | " Bo         | ttom Ho    | le Location It | f Different Fror                       | n Surface     |                                       |        |
| UL or lot no.     | Section | Township     | Range        | Lot Idn    | Feet from the  | North/South line                       | Feet from the | East/West line                        | County |
| О                 | 13      | 21 S         | 27 E         |            | 335            | SOUTH                                  | 1991          | EAST                                  | EDDY   |
| 2 Dedicated Acres | Joint o | r Infill i C | onsolidation | Code 13 Or | der No.        | ************************************** |               | · · · · · · · · · · · · · · · · · · · | •      |
| 160               |         |              |              |            |                |                                        |               |                                       |        |