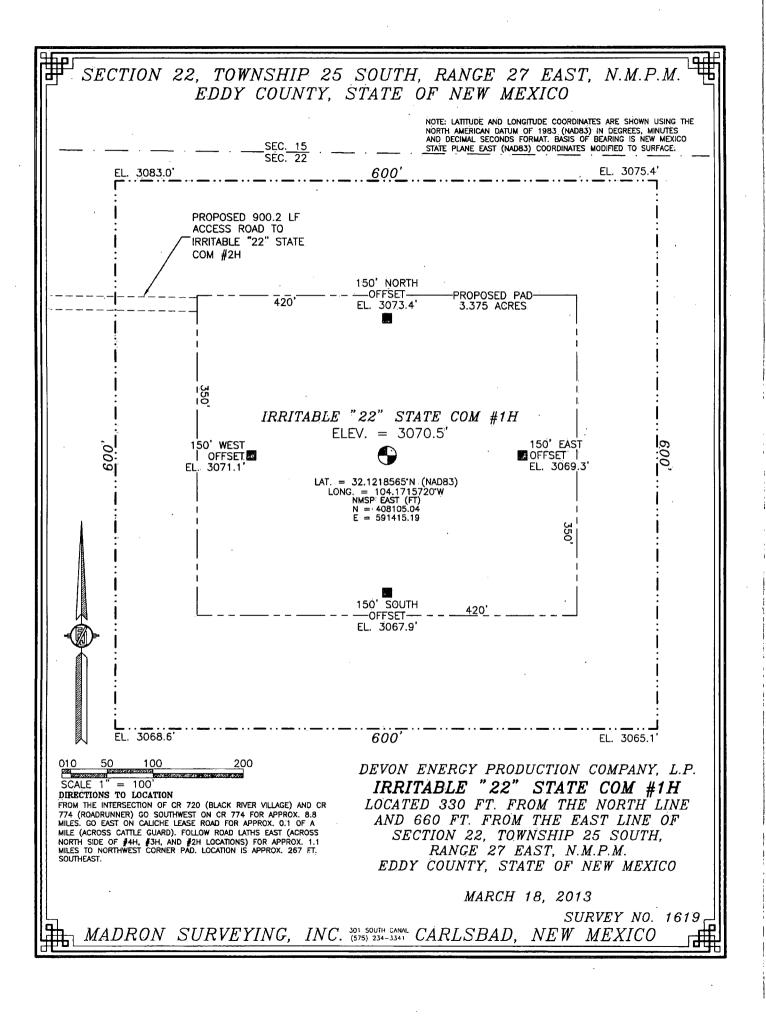

Form C-102 Revised August 1, 2011 Submit one copy to appropriate District Office

AMENDED REPORT

| WELL LOCATION AND ACREAGE DEDICATION PLAT       |                       |                          |                                              |                            |                        |                               |               |                       |                          |  |
|-------------------------------------------------|-----------------------|--------------------------|----------------------------------------------|----------------------------|------------------------|-------------------------------|---------------|-----------------------|--------------------------|--|
| 20 - API Number 112 C N                         |                       |                          | -                                            | <sup>2</sup> Pool Cod      | e                      | <sup>3</sup> Pool Name.       |               |                       |                          |  |
| 30-015-4/357                                    |                       |                          | 1                                            | 3021                       | 6                      | Hay Hollow North; Bone Spring |               |                       |                          |  |
| <sup>+</sup> Property Code                      |                       |                          |                                              | <sup>5</sup> Property Name |                        |                               |               |                       | <sup>6</sup> Well Number |  |
| 39904                                           |                       |                          | IR                                           |                            | 1H                     |                               |               |                       |                          |  |
| <sup>7</sup> O'GRID No!                         |                       |                          |                                              |                            | <sup>9</sup> Elevation |                               |               |                       |                          |  |
| 6137                                            |                       | DEV                      | <b>DEVON ENERGY PRODUCTION COMPANY, L.P.</b> |                            |                        |                               |               | 3070.5                |                          |  |
| " Surface Location                              |                       |                          |                                              |                            |                        |                               |               |                       |                          |  |
| UL or lot no.                                   | Section               | Ťownship                 | Range                                        | Lot Idn                    | Feet from the          | North/South line              | Feet from the | East/West line County |                          |  |
| A                                               | 22                    | 25 S                     | 27 E                                         |                            | 330                    | NORTH                         | 660           | EAST                  | EDDY                     |  |
| "Bottom Hole Location If Different From Surface |                       |                          |                                              |                            |                        |                               |               |                       |                          |  |
| UL or lot no.                                   | Section               | Township                 | Range                                        | Lot Idn                    | Feet from the          | North/South line              | Feet from the | East/West li          | ine County               |  |
| P                                               | 22                    | 25 S                     | 27 E                                         |                            | 330                    | SOUTH                         | 660           | EAST                  | EDDY                     |  |
| <sup>12</sup> Dedicated Acres                   | <sup>13</sup> Joint o | r Infill <sup>14</sup> C | onsolidation                                 | Code 15 O                  | rder Nó.               |                               |               |                       |                          |  |
| 160                                             |                       |                          |                                              |                            |                        |                               |               |                       |                          |  |