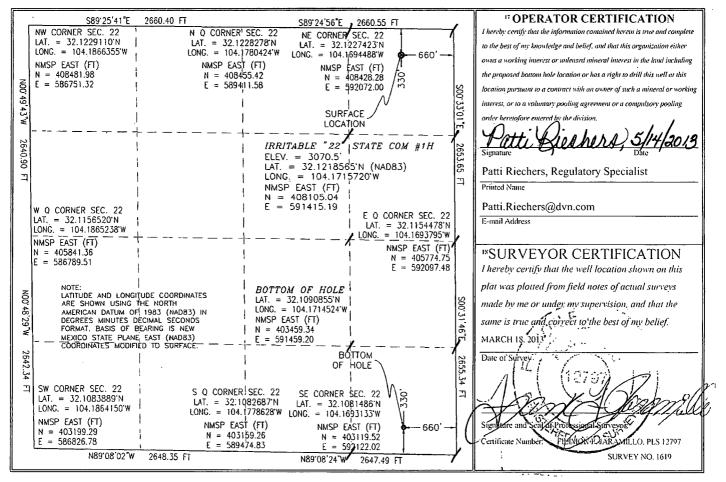

Form C-102 Revised August 1, 2011 Submit one copy to appropriate District Office

AMENDED REPORT

| WELL LOCATION AND ACREAGE DEDICATION PLAT       |                       |                          |                                              |                            |                        |                               |               |                       |                          |  |
|-------------------------------------------------|-----------------------|--------------------------|----------------------------------------------|----------------------------|------------------------|-------------------------------|---------------|-----------------------|--------------------------|--|
| 20 - API Number 112 C N                         |                       |                          | -                                            | <sup>2</sup> Pool Cod      | e                      | <sup>3</sup> Pool Name.       |               |                       |                          |  |
| 30-015-4/357                                    |                       |                          | 1                                            | 3021                       | 6                      | Hay Hollow North; Bone Spring |               |                       |                          |  |
| <sup>+</sup> Property Code                      |                       |                          |                                              | <sup>5</sup> Property Name |                        |                               |               |                       | <sup>6</sup> Well Number |  |
| 39904                                           |                       |                          | IR                                           |                            | 1H                     |                               |               |                       |                          |  |
| <sup>7</sup> O'GRID No!                         |                       |                          |                                              |                            | <sup>9</sup> Elevation |                               |               |                       |                          |  |
| 6137                                            |                       | DEV                      | <b>DEVON ENERGY PRODUCTION COMPANY, L.P.</b> |                            |                        |                               |               | 3070.5                |                          |  |
| " Surface Location                              |                       |                          |                                              |                            |                        |                               |               |                       |                          |  |
| UL or lot no.                                   | Section               | Ťownship                 | Range                                        | Lot Idn                    | Feet from the          | North/South line              | Feet from the | East/West line County |                          |  |
| A                                               | 22                    | 25 S                     | 27 E                                         |                            | 330                    | NORTH                         | 660           | EAST                  | EDDY                     |  |
| "Bottom Hole Location If Different From Surface |                       |                          |                                              |                            |                        |                               |               |                       |                          |  |
| UL or lot no.                                   | Section               | Township                 | Range                                        | Lot Idn                    | Feet from the          | North/South line              | Feet from the | East/West li          | ine County               |  |
| P                                               | 22                    | 25 S                     | 27 E                                         |                            | 330                    | SOUTH                         | 660           | EAST                  | EDDY                     |  |
| <sup>12</sup> Dedicated Acres                   | <sup>13</sup> Joint o | r Infill <sup>14</sup> C | onsolidation                                 | Code 15 O                  | rder Nó.               |                               |               |                       |                          |  |
| 160                                             |                       |                          |                                              |                            |                        |                               |               |                       |                          |  |