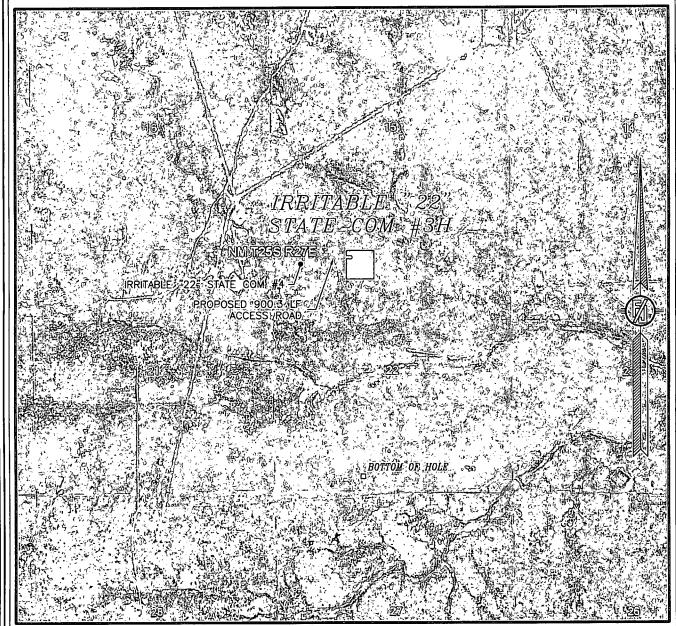

MARCH 19, 2013

SURVEY NO. 1621

MADRON SURVEYING, INC. 301 SOUTH CANAL CARLSBAD, NEW MEXICO

NOT TO SCALE AERIAL PHOTO: GOOGLE EARTH JULY 2011

DEVON ENERGY PRODUCTION COMPANY, L.P.

IRRITABLE "22" STATE COM #3H

LOCATED 330 FT. FROM THE NORTH LINE
AND 1980 FT. FROM THE WEST LINE OF
SECTION 22, TOWNSHIP 25 SOUTH,
RANGE 27 EAST, N.M.P.M.
EDDY COUNTY, STATE OF NEW MEXICO

MARCH 19, 2013

SURVEY NO. 1621

MADRON SURVEYING, INC. 301 SOUTH CANAL CARLSBAD, NEW MEXICO