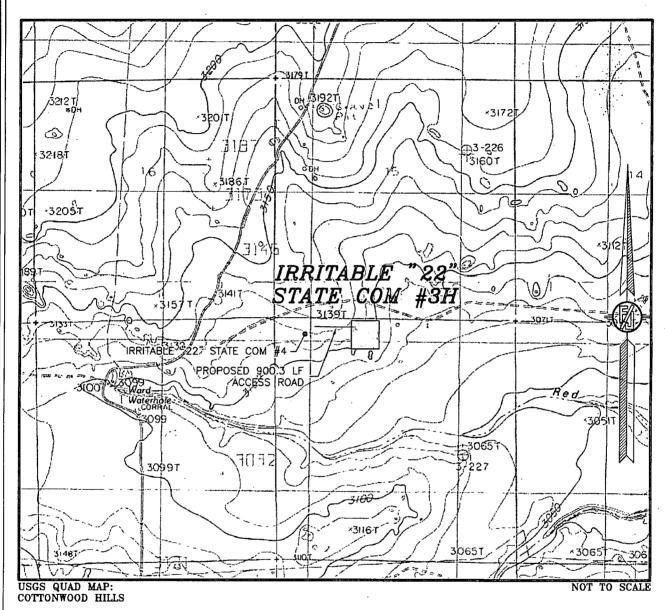

## SECTION 22, TOWNSHIP 25 SOUTH, RANGE 27 EAST, N.M.P.M. EDDY COUNTY, STATE OF NEW MEXICO VICINITY MAP

NOT TO SCALE

DEVON ENERGY PRODUCTION COMPANY, L.P. IRRITABLE "22" STATE COM #3H LOCATED 330 FT. FROM THE NORTH LINE AND 1980 FT. FROM THE WEST LINE OF SECTION 22, TOWNSHIP 25 SOUTH, RANGE 27 EAST, N.M.P.M. EDDY COUNTY, STATE OF NEW MEXICO

MARCH 19, 2013

SURVEY NO. 1621

MADRON SURVEYING, INC. 301 SOUTH CANAL CARLSBAD, NEW MEXICO

NOT TO SCALE AERIAL PHOTO: GOOGLE EARTH JULY 2011

DEVON ENERGY PRODUCTION COMPANY, L.P.

IRRITABLE "22" STATE COM #3H