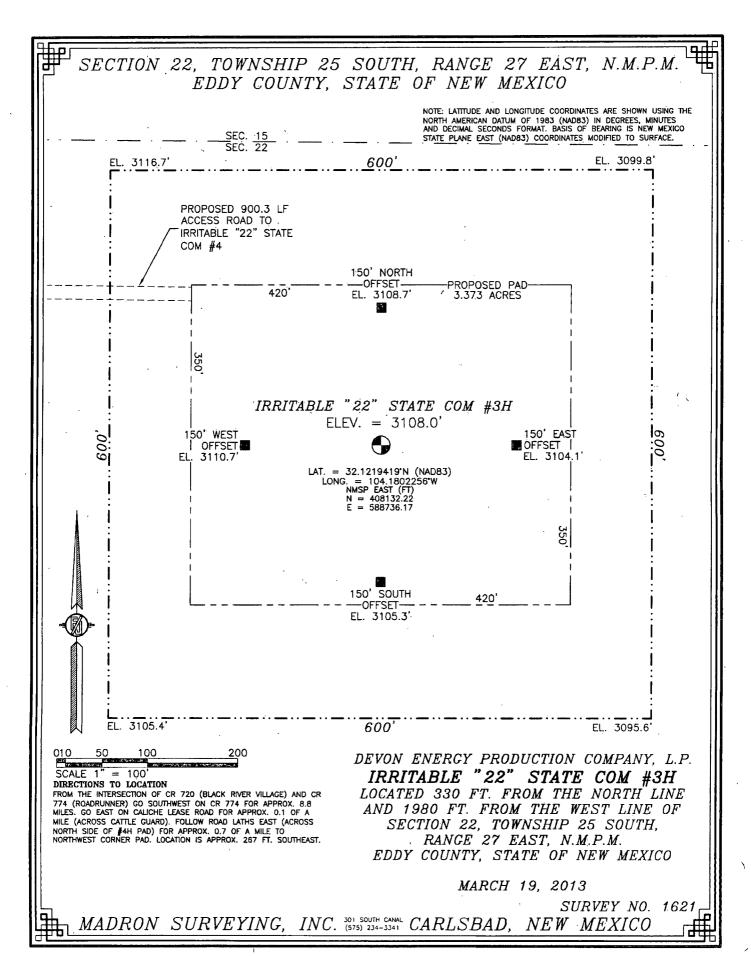

## SECTION 22, TOWNSHIP 25 SOUTH, RANGE 27 EAST, N.M.P.M. EDDY COUNTY, STATE OF NEW MEXICO LOCATION VERIFICATION MAP

DEVON ENERGY PRODUCTION COMPANY, L.P.

IRRITABLE "22" STATE COM #3H

LOCATED 330 FT. FROM THE NORTH LINE
AND 1980 FT. FROM THE WEST LINE OF

SECTION 22, TOWNSHIP 25 SOUTH,

RANGE 27 EAST, N.M.P.M.

EDDY COUNTY, STATE OF NEW MEXICO

MARCH 19, 2013

SURVEY NO. 1621

MADRON SURVEYING, INC. 301 SOUTH CANAL CARLSBAD, NEW MEXICO