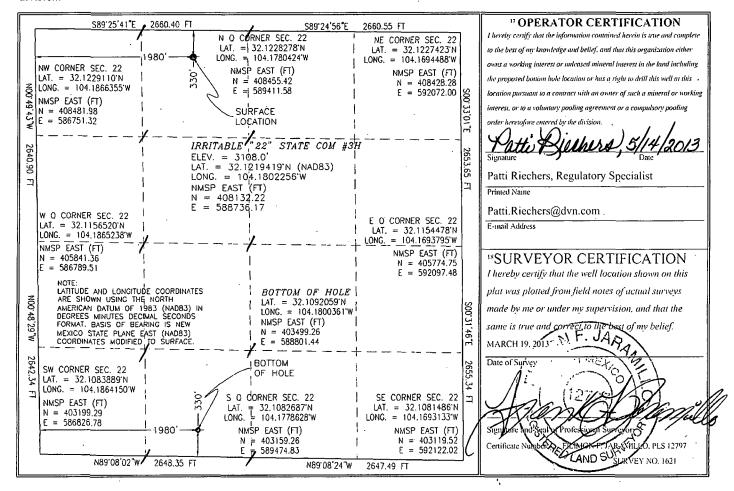

Form C-102 Revised August 1, 2011 Submit one copy to appropriate District Office

☐ AMENDED REPORT

WELL LOCATION AND ACREAGE DEDICATION PLAT

| 30-015-4/3(0) |         |          |       | <sup>2</sup> Pool Code<br>3021/ | ,                     | . Н              | Bone Spring                           |                |             |
|---------------|---------|----------|-------|---------------------------------|-----------------------|------------------|---------------------------------------|----------------|-------------|
| Property      |         | <u> </u> |       | <u> </u>                        | <sup>5</sup> Property | Name             | · · · · · · · · · · · · · · · · · · · | 6              | Well Number |
| 39904         |         |          | . 1   | 3Н                              |                       |                  |                                       |                |             |
| OGRID No.     |         | -0-00    |       | <sup>9</sup> Elevation          |                       |                  |                                       |                |             |
| 6137          |         |          | İ     | 3108.0                          |                       |                  |                                       |                |             |
|               |         |          |       |                                 | 10 Surface            | Location         |                                       |                |             |
| UL or lot no. | Section | Township | Range | Lot Idn                         | Feet from the         | North/South line | Feet from the                         | East/West line | County      |
| _             | l       |          |       |                                 |                       | NODETT           | 1000                                  | 13 (E) O(E)    | EDDAY       |

| 22         | 25 S       | 27 E                     |            | 330                                                                   | NORTH                                                                         | 1980                                                                                                                                            | WEST                                                                                                                                                                               | EDDY                                                                                                                                                                                                       |
|------------|------------|--------------------------|------------|-----------------------------------------------------------------------|-------------------------------------------------------------------------------|-------------------------------------------------------------------------------------------------------------------------------------------------|------------------------------------------------------------------------------------------------------------------------------------------------------------------------------------|------------------------------------------------------------------------------------------------------------------------------------------------------------------------------------------------------------|
|            |            | " Bo                     | ttom Ho    | le Location It                                                        | f Different Fron                                                              | n Surface                                                                                                                                       |                                                                                                                                                                                    |                                                                                                                                                                                                            |
| Section    | Township   | Range                    | Lot Idn    | Feet from the                                                         | North/South line                                                              | Feet from the                                                                                                                                   | East/West line                                                                                                                                                                     | County                                                                                                                                                                                                     |
| 22         | 25 S       | 27 E                     |            | 330                                                                   | SOUTH                                                                         | <b>198</b> 0 .                                                                                                                                  | . WEST                                                                                                                                                                             | EDDY                                                                                                                                                                                                       |
| 13 Joint o | r Infill   | Consolidation            | Code 15 Or | der No.                                                               | ·                                                                             |                                                                                                                                                 |                                                                                                                                                                                    |                                                                                                                                                                                                            |
|            |            |                          |            |                                                                       |                                                                               |                                                                                                                                                 |                                                                                                                                                                                    |                                                                                                                                                                                                            |
|            | Section 22 | Section Township 22 25 S |            | Bottom Ho   Section   Township   Range   Lot Idn     22   25 S   27 E | Section   Township   Range   Lot Idn   Feet from the   22   25 S   27 E   330 | Bottom Hole Location If Different From Section   Township   Range   Lot Idn   Feet from the   North/South line   22   25 S   27 E   330   SOUTH | Bottom Hole Location If Different From Surface   Section   Township   Range   Lot Idn   Feet from the   North/South line   Feet from the     22   25 S   27 E   330   SOUTH   1980 | Bottom Hole Location If Different From Surface   Section   Township   Range   Lot Idn   Feet from the   North/South line   Feet from the   East/West line     22   25 S   27 E   330   SOUTH   1980   WEST |

No allowable will be assigned to this completion until all interests have been consolidated or a non-standard unit has been approved by the division.