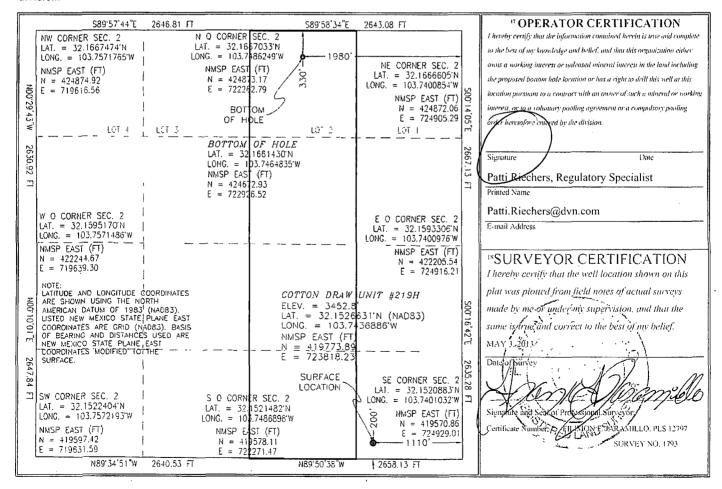

AMENDED REPORT

WELL LOCATION AND ACREAGE DEDICATION PLAT

| 30-015-4/363                |           |               |               | 2 Pool Code                      |                   | <sup>3</sup> Pool Name<br>Paduca; Bone Spring |               |                        |                |  |  |
|-----------------------------|-----------|---------------|---------------|----------------------------------|-------------------|-----------------------------------------------|---------------|------------------------|----------------|--|--|
| 3000                        |           |               |               | <sup>6</sup> Well Number<br>219H |                   |                                               |               |                        |                |  |  |
| <sup>7</sup> OGRID No. 6137 |           |               |               | <sup>2</sup> Elevation 3452.8    |                   |                                               |               |                        |                |  |  |
| " Surface Location          |           |               |               |                                  |                   |                                               |               |                        |                |  |  |
| UL or lot no.               | Section 2 | Township 25 S | Range<br>31 E | Lot Idn                          | Feet from the 200 | North/South line SOUTH                        | Feet from the | East/West line<br>EAST | County<br>EDDY |  |  |

| Р                  | 2            | 25 S                        | 31 E             |            | 200           | SOUTH            | 1110          | EAST           | EDDY   |
|--------------------|--------------|-----------------------------|------------------|------------|---------------|------------------|---------------|----------------|--------|
|                    |              |                             | <sup>11</sup> Во | ttom Ho    | le Location I | Different From   | n Surface     |                |        |
| UL or lot no.      | Section      | Township                    | Range            | Lot ldn    | Feet from the | North/South line | Feet from the | East/West line | County |
| 2                  | 2            | 25 S                        | 31 E             |            | 330           | NORTH            | 1980          | EAST           | EDDY   |
| 12 Dedicated Acres | i 13 Joint o | r Infill-   <sup>14</sup> C | Consolidation    | Code 15 Or | der No.       | k                |               |                |        |
| 160.08             |              |                             |                  |            |               |                  |               |                |        |

No allowable will be assigned to this completion until all interests have been consolidated or a non-standard unit has been approved by the division.