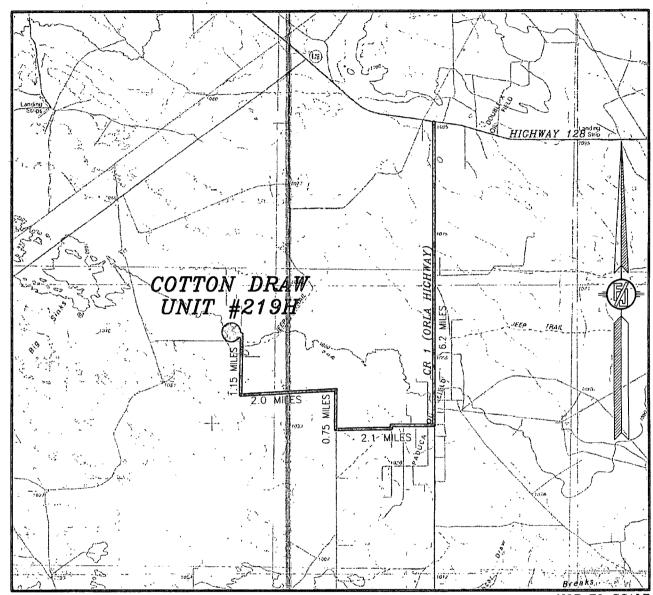

MAY 3, 2013

DIRECTIONS TO LOCATION

DIRECTIONS TO LOCATION
FROM STATE HIGHWAY 128 AND PAVED CR 1 (ORLA ROAD) GO SOUTH
ON CR 1 6.2 MILES, TURN RIGHT ON CALICHE LEASE ROAD
(MONSANTO ROAD) AND GO WEST 2.1 MILES, TURN RIGHT AND GO
NORTH 0.75 MILES, BEND LEFT AND GO WEST 2.0 MILES, TURN RIGHT
AND GO NORTH 1.15 MILES TO A PROPOSED ROAD SURVEY AND
FOLLOW FLAGS WEST 884 FT. TO THE SOUTHEAST CORNER OF
PROPOSED PAD FOR THIS LOCATION.

SURVEY NO. 1793

MADRON SURVEYING, INC. 301 SOUTH CANAL CARLSBAD, NEW MEXICO

GOOGLE EARTH MARCH 2012

DEVON ENERGY PRODUCTION COMPANY, L.P.

COTTON DRAW UNIT #219H LOCATED 200 FT. FROM THE SOUTH LINE AND 1110 FT. FROM THE EAST LINE OF SECTION 2, TOWNSHIP 25 SOUTH, RANGE 31 EAST, N.M.P.M. EDDY COUNTY, STATE OF NEW MEXICO