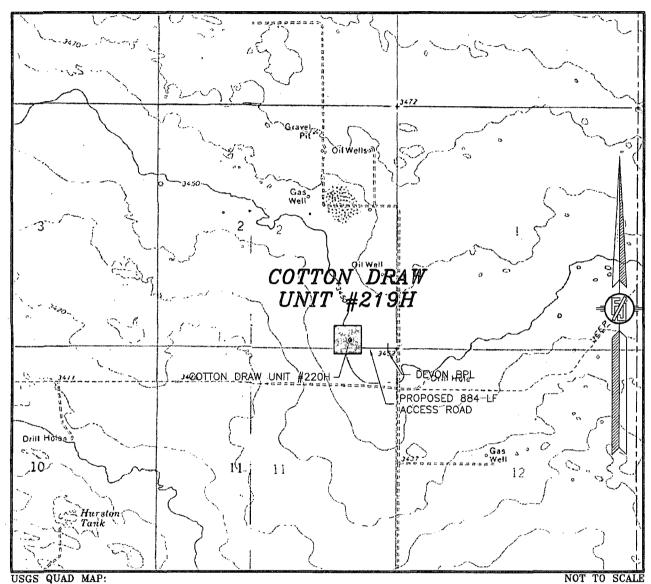

## SECTION 2, TOWNSHIP 25 SOUTH, RANGE 31 EAST, N.M.P.M. EDDY COUNTY, STATE OF NEW MEXICO VICINITY MAP

NOT TO SCALE

DEVON ENERGY PRODUCTION COMPANY, L.P.

COTTON DRAW UNIT #219H LOCATED 200 FT. FROM THE SOUTH LINE AND 1110 FT. FROM THE EAST LINE OF SECTION 2, TOWNSHIP 25 SOUTH, RANGE 31 EAST, N.M.P.M. EDDY COUNTY, STATE OF NEW MEXICO