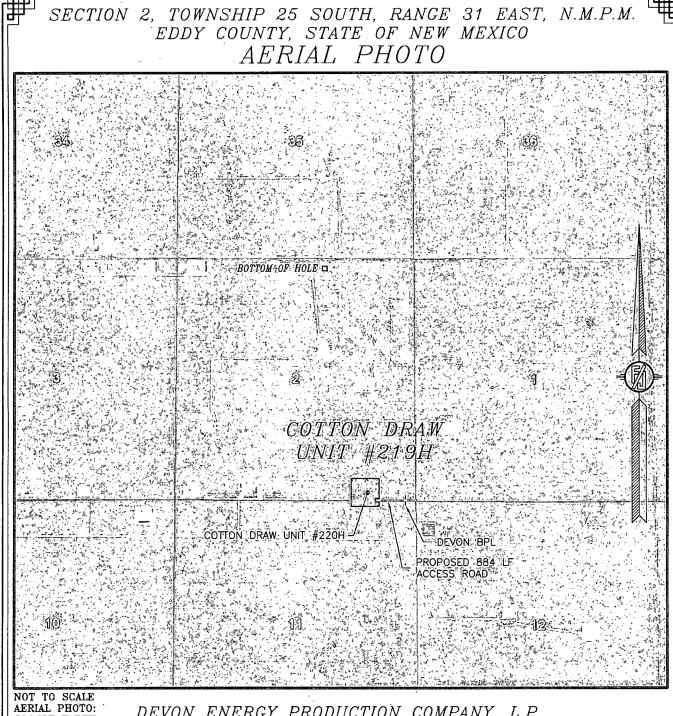

## SECTION 2, TOWNSHIP 25 SOUTH, RANGE 31 EAST, N.M.P.M. EDDY COUNTY, STATE OF NEW MEXICO VICINITY MAP

NOT TO SCALE

DEVON ENERGY PRODUCTION COMPANY, L.P.

COTTON DRAW UNIT #219H LOCATED 200 FT. FROM THE SOUTH LINE AND 1110 FT. FROM THE EAST LINE OF SECTION 2, TOWNSHIP 25 SOUTH, RANGE 31 EAST, N.M.P.M. EDDY COUNTY, STATE OF NEW MEXICO

MAY 3, 2013

DIRECTIONS TO LOCATION

DIRECTIONS TO LOCATION
FROM STATE HIGHWAY 128 AND PAVED CR 1 (ORLA ROAD) GO SOUTH
ON CR 1 6.2 MILES, TURN RIGHT ON CALICHE LEASE ROAD
(MONSANTO ROAD) AND GO WEST 2.1 MILES, TURN RIGHT AND GO
NORTH 0.75 MILES, BEND LEFT AND GO WEST 2.0 MILES, TURN RIGHT
AND GO NORTH 1.15 MILES TO A PROPOSED ROAD SURVEY AND
FOLLOW FLAGS WEST 884 FT. TO THE SOUTHEAST CORNER OF
PROPOSED PAD FOR THIS LOCATION.

SURVEY NO. 1793

MADRON SURVEYING, INC. 301 SOUTH CANAL CARLSBAD, NEW MEXICO

GOOGLE EARTH MARCH 2012

DEVON ENERGY PRODUCTION COMPANY, L.P.

COTTON DRAW UNIT #219H LOCATED 200 FT. FROM THE SOUTH LINE AND 1110 FT. FROM THE EAST LINE OF SECTION 2, TOWNSHIP 25 SOUTH, RANGE 31 EAST, N.M.P.M. EDDY COUNTY, STATE OF NEW MEXICO