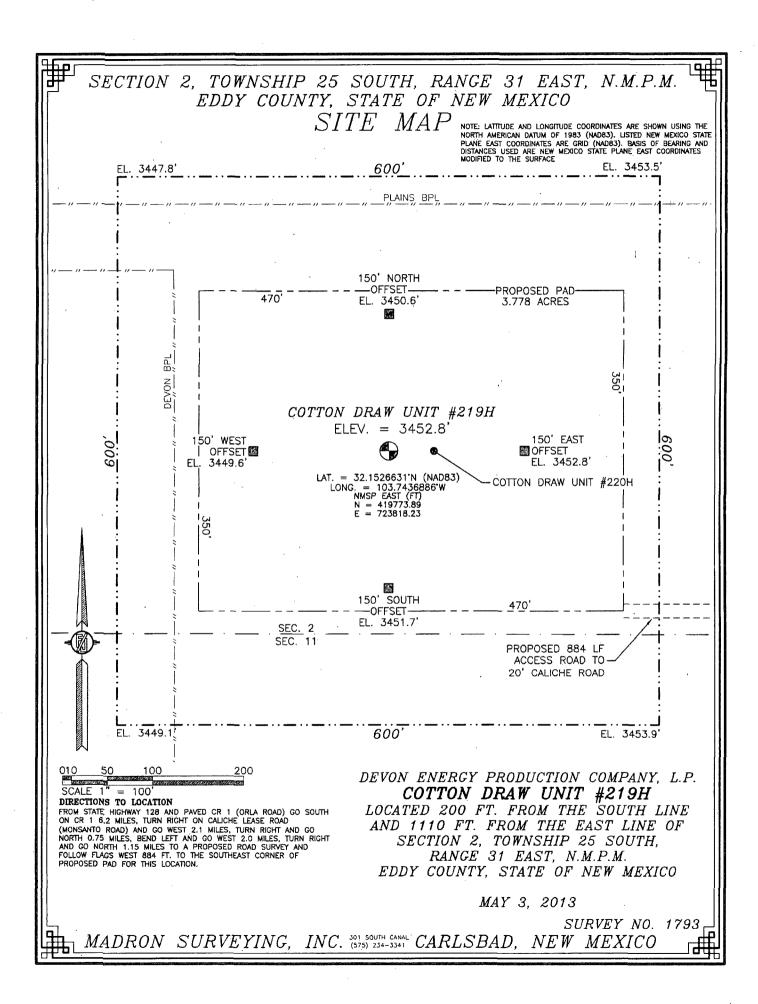

## SECTION 2, TOWNSHIP 25 SOUTH, RANGE 31 EAST, N.M.P.M. EDDY COUNTY, STATE OF NEW MEXICO LOCATION VERIFICATION MAP

PADUCA BREAKS NW

DEVON ENERGY PRODUCTION COMPANY, L.P. COTTON DRAW UNIT #219H LOCATED 200 FT. FROM THE SOUTH LINE AND 1110 FT. FROM THE EAST LINE OF SECTION 2, TOWNSHIP 25 SOUTH, RANGE 31 EAST, N.M.P.M. EDDY COUNTY, STATE OF NEW MEXICO

MAY 3, 2013

SURVEY NO. 1793

MADRON SURVEYING, INC. 301 SOUTH CANAL CARLSBAD, NEW MEXICO